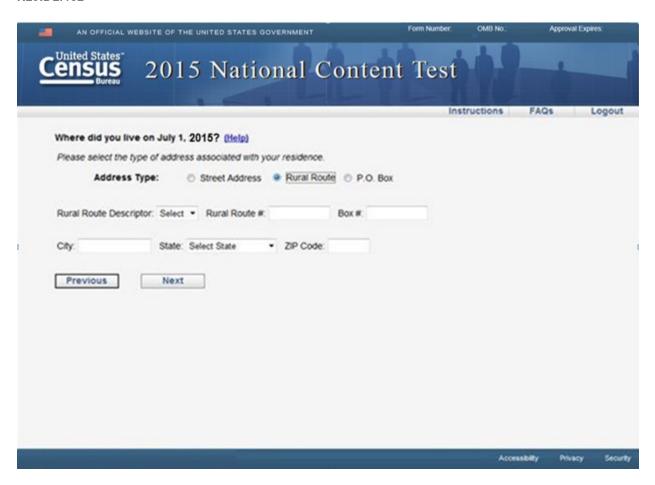

### 2015 National Content Test - Centurion Screenshots

Updated December 22, 2014

The attached screenshots are from the 2015 Census Test survey instrument. The 2015 National Content Test will have the same look and feel as the 2015 Census Test, but has not been programmed yet, so screen shots are not available at this time. The survey name OMB number and expiration date, and other survey specific numbers (such as the Telephone Questionnaire Assistance telephone number) will be updated to reflect the 2015 National Content Test information. The Paperwork Reduction Act Statement along with the burden hours will also be updated.

### **WELCOME**



#### LOGIN1



#### **NON-ID LOGIN**



## **CONFIRM**



## PIN



## **ADDRESS**



### **RESIDENCE**



### **RESIDENCE\_PHYS**



## STREET ADDRESS STANDARDIZATION CONFIRMATION



## RESIDENCE\_2



### P.O. BOX ADDRESS STANDARDIZATON CONFIMATION



## **RURAL ROUTE ADDRESS STANDARDIZATON CONFIMATION**



### NEW WEB MAP INTERFACE FOR GEOCODED CASES SCREEN



### **NEW WEB MAP INTERFACE FOR UNGEOCODED CASES SCREEN**



#### LOGIN2



#### **NON-ID LOGIN2**



### **RESPONDENT**



## **ANYONE**



#### **PEOPLE**



# ADD\_PPL



# ADD\_NOPERM



### **ROSTER REVIEW**



## **HOME**



## **OWNER**



## **RELATION**



## **SEX**



## **AGE**



## **RACE**







# DEL\_COLLEGE



# **DEL\_MILITARY**



# DEL\_NURSE



# DEL\_JAIL



## **DEL\_SEASON**







### **FULLSTAY**

MOST



# **WHERE**



## **EMAIL**



## **SUBMIT**



## **CONFIRM**