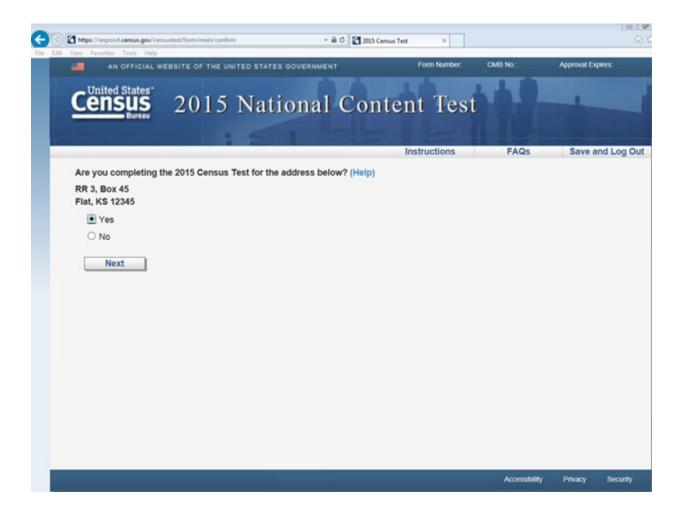

### 2015 National Content Test - Centurion Screenshots

Updated December 22, 2014

The attached screenshots are from the 2015 Census Test survey instrument. The 2015 National Content Test will have the same look and feel as the 2015 Census Test, but has not been programmed yet, so screen shots are not available at this time. The survey name OMB number and expiration date, and other survey specific numbers (such as the Telephone Questionnaire Assistance telephone number) will be updated to reflect the 2015 National Content Test information. The Paperwork Reduction Act Statement along with the burden hours will also be updated.

### **WELCOME**



#### LOGIN1



#### **NON-ID LOGIN**



## **CONFIRM**



## PIN



## **ADDRESS**



### **RESIDENCE**



### **RESIDENCE\_PHYS**



## STREET ADDRESS STANDARDIZATION CONFIRMATION



## RESIDENCE\_2



### P.O. BOX ADDRESS STANDARDIZATON CONFIMATION



## **RURAL ROUTE ADDRESS STANDARDIZATON CONFIMATION**



### NEW WEB MAP INTERFACE FOR GEOCODED CASES SCREEN



### **NEW WEB MAP INTERFACE FOR UNGEOCODED CASES SCREEN**



#### LOGIN2



#### **NON-ID LOGIN2**



### **RESPONDENT**



## **ANYONE**



#### **PEOPLE**



# ADD\_PPL



# ADD\_NOPERM



### **ROSTER REVIEW**



## **HOME**



## **OWNER**



## **RELATION**



## **SEX**



## **AGE**



## **RACE**







# DEL\_COLLEGE



# **DEL\_MILITARY**



# DEL\_NURSE



# DEL\_JAIL



## **DEL\_SEASON**







### **FULLSTAY**

MOST



# **WHERE**



## **EMAIL**



## **SUBMIT**



## **