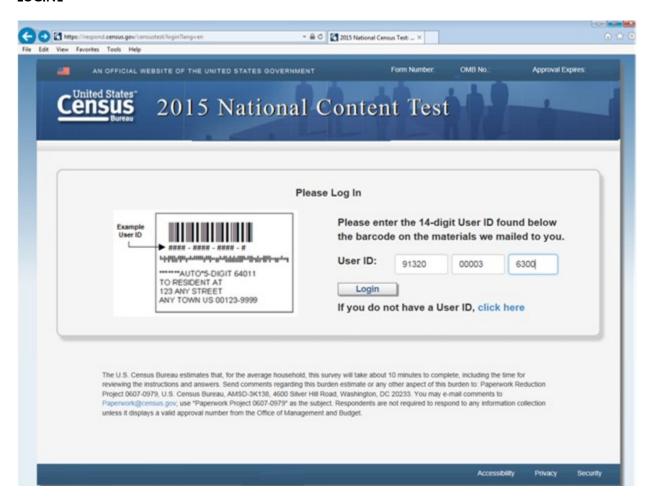

### 2015 National Content Test - Centurion Screenshots

Updated December 22, 2014

The attached screenshots are from the 2015 Census Test survey instrument. The 2015 National Content Test will have the same look and feel as the 2015 Census Test, but has not been programmed yet, so screen shots are not available at this time. The survey name OMB number and expiration date, and other survey specific numbers (such as the Telephone Questionnaire Assistance telephone number) will be updated to reflect the 2015 National Content Test information. The Paperwork Reduction Act Statement along with the burden hours will also be updated.

### **WELCOME**



#### LOGIN1



#### **NON-ID LOGIN**



## **CONFIRM**



## PIN



## **ADDRESS**



### **RESIDENCE**



### **RESIDENCE\_PHYS**



## STREET ADDRESS STANDARDIZATION CONFIRMATION



## RESIDENCE\_2



### P.O. BOX ADDRESS STANDARDIZATON CONFIMATION



## **RURAL ROUTE ADDRESS STANDARDIZATON CONFIMATION**



### NEW WEB MAP INTERFACE FOR GEOCODED CASES SCREEN



### **NEW WEB MAP INTERFACE FOR UNGEOCODED CASES SCREEN**



#### LOGIN2



#### **NON-ID LOGIN2**



### **RESPONDENT**



## **ANYONE**



#### **PEOPLE**



# ADD\_PPL



# ADD\_NOPERM



### **ROSTER REVIEW**



## **HOME**



## **OWNER**



## **RELATION**



## **SEX**



## **AGE**



## **RACE**







# DEL\_COLLEGE



# **DEL\_MILITARY**



# DEL\_NURSE



# DEL\_JAIL



## **DEL\_SEASON**







### **FULLSTAY**

MOST



# **WHERE*