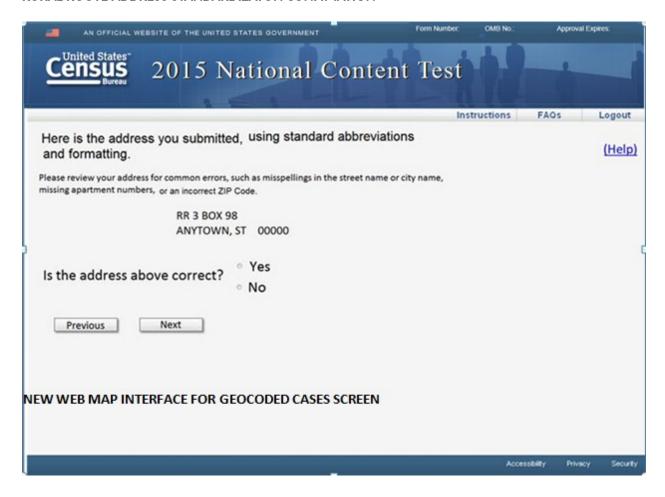

## **RURAL ROUTE ADDRESS STANDARDIZATON CONFIMATION**

### NEW WEB MAP INTERFACE FOR GEOCODED CASES SCREEN