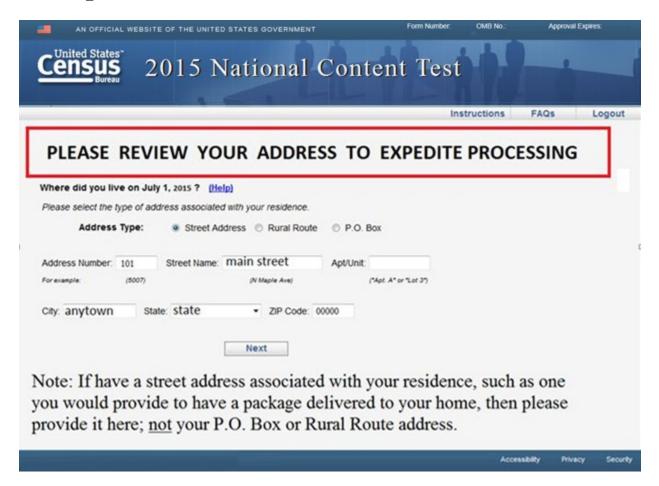

Updated December 22, 2014

The attached screenshots are from the 2015 Census Test survey instrument. The 2015 National Content Test will have the same look and feel as the 2015 Census Test, but has not been programmed yet, so screen shots are not available at this time. The survey name OMB number and expiration date, and other survey specific numbers (such as the Telephone Questionnaire Assistance telephone number) will be updated to reflect the 2015 National Content Test information. The Paperwork Reduction Act Statement along with the burden hours will also be updated.

### **WELCOME**



#### LOGIN1



#### **NON-ID LOGIN**



## **CONFIRM**



## PIN



## **ADDRESS**



### **RESIDENCE**



### **RESIDENCE\_PHYS**



## STREET ADDRESS STANDARDIZATION CONFIRMATION



## RESIDENCE\_2



### P.O. BOX ADDRESS STANDARDIZATON CONFIMATION



## **RURAL ROUTE ADDRESS STANDARDIZATON CONFIMATION**



### NEW WEB MAP INTERFACE FOR GEOCODED CASES SCREEN



### **NEW WEB MAP INTERFACE FOR UNGEOCODED CASES SCREEN**



#### LOGIN2



#### **NON-ID LOGIN2**



### **RESPONDENT**



## **ANYONE**



#### **PEOPLE**



# ADD\_PPL



# ADD\_NOPERM



### **ROSTER REVIEW**



## **HOME**



## **OWNER**



## **RELATION**



## **SEX**



## **AGE**



## **RACE**







# DEL\_COLLEGE



# **DEL\_MILITARY**



# DEL\_NURSE



# DEL\_JAIL



## **DEL\_SEASON**







### **FULLSTAY**

MOST



# **WHERE**



## **EMAIL**



## **SUBMIT**



## **CONFIRM**