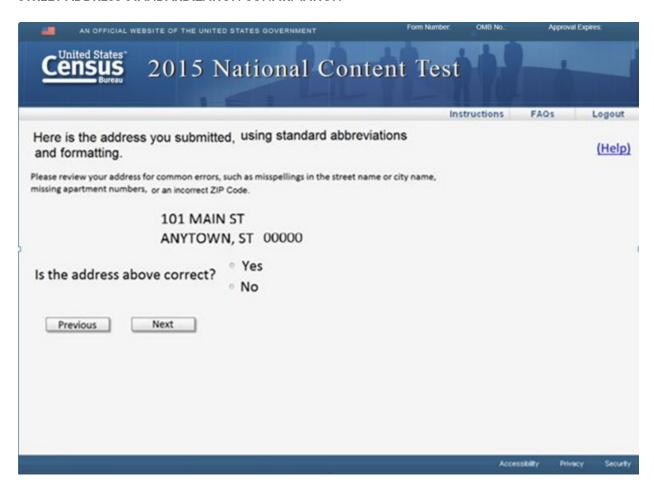

turion Screenshots

Updated December 22, 2014

The attached screenshots are from the 2015 Census Test survey instrument. The 2015 National Content Test will have the same look and feel as the 2015 Census Test, but has not been programmed yet, so screen shots are not available at this time. The survey name OMB number and expiration date, and other survey specific numbers (such as the Telephone Questionnaire Assistance telephone number) will be updated to reflect the 2015 National Content Test information. The Paperwork Reduction Act Statement along with the burden hours will also be updated.

### **WELCOME**



#### LOGIN1



#### **NON-ID LOGIN**



## **CONFIRM**



## PIN



## **ADDRESS**



### **RESIDENCE**



### **RESIDENCE\_PHYS**



## STREET ADDRESS STANDARDIZATION CONFIRMATION



## RESIDENCE\_2



### P.O. BOX ADDRESS STANDARDIZATON CONFIMATION



## **RURAL ROUTE ADDRESS STANDARDIZATON CONFIMATION**



### NEW WEB MAP INTERFACE FOR GEOCODED CASES SCREEN



### **NEW WEB MAP INTERFACE FOR UNGEOCODED CASES SCREEN**



#### LOGIN2



#### **NON-ID LOGIN2**



### **RESPONDENT**



## **ANYONE**



#### **PEOPLE**



# ADD\_PPL



# ADD\_NOPERM



### **ROSTER REVIEW**



## **HOME**



## **OWNER**



## **RELATION**



## **SEX**



## **AGE**



## **RACE**







# DEL\_COLLEGE



# **DEL\_MILITARY**



# DEL\_NURSE



# DEL\_JAIL



## **DEL\_SEASON**







### **FULLSTAY**

MOST



# **WHERE**



## **EMAIL**



## **SUBMIT**



## **CONFIRM**