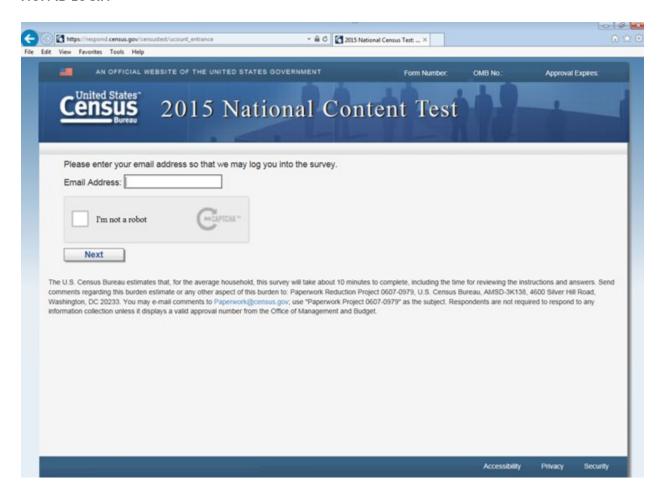

### 2015 National Content Test - Centurion Screenshots

Updated December 22, 2014

The attached screenshots are from the 2015 Census Test survey instrument. The 2015 National Content Test will have the same look and feel as the 2015 Census Test, but has not been programmed yet, so screen shots are not available at this time. The survey name OMB number and expiration date, and other survey specific numbers (such as the Telephone Questionnaire Assistance telephone number) will be updated to reflect the 2015 National Content Test information. The Paperwork Reduction Act Statement along with the burden hours will also be updated.

### **WELCOME**



#### LOGIN1



#### **NON-ID LOGIN**



## **CONFIRM**



## PIN



## **ADDRESS**



### **RESIDENCE**



### **RESIDENCE\_PHYS**



## STREET ADDRESS STANDARDIZATION CONFIRMATION



## RESIDENCE\_2



### P.O. BOX ADDRESS STANDARDIZATON CONFIMATION



## **RURAL ROUTE ADDRESS STANDARDIZATON CONFIMATION**



### NEW WEB MAP INTERFACE FOR GEOCODED CASES SCREEN



### **NEW WEB MAP INTERFACE FOR UNGEOCODED CASES SCREEN**



#### LOGIN2



#### **NON-ID LOGIN2**



### **RESPONDENT**



## **ANYONE**



#### **PEOPLE**



# ADD\_PPL



# ADD\_NOPERM



### **ROSTER REVIEW**



## **HOME**



## **OWNER**



## **RELATION**



## **SEX**



## **AGE**



## **RACE**







# DEL\_COLLEGE



# **DEL\_MILITARY**



# DEL\_NURSE



# DEL\_JAIL



## **DEL\_SEASON**







### **FULLSTAY**

MOST



# **WHERE**



## **EMAIL**



## *