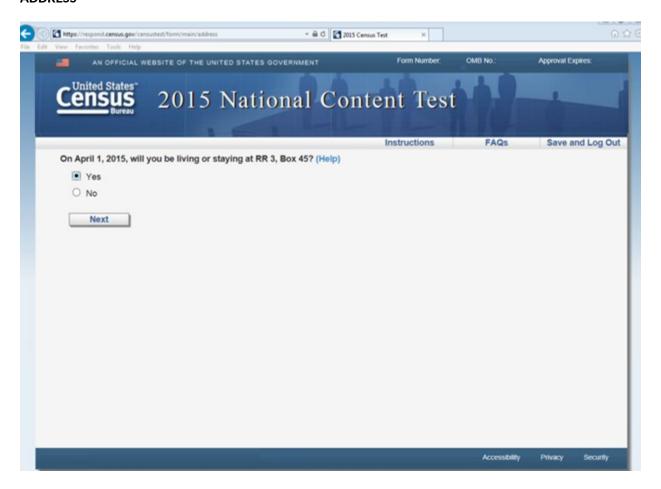

### 2015 National Content Test - Centurion Screenshots

Updated December 22, 2014

The attached screenshots are from the 2015 Census Test survey instrument. The 2015 National Content Test will have the same look and feel as the 2015 Census Test, but has not been programmed yet, so screen shots are not available at this time. The survey name OMB number and expiration date, and other survey specific numbers (such as the Telephone Questionnaire Assistance telephone number) will be updated to reflect the 2015 National Content Test information. The Paperwork Reduction Act Statement along with the burden hours will also be updated.

### **WELCOME**



#### LOGIN1



#### **NON-ID LOGIN**



## **CONFIRM**



## PIN



## **ADDRESS**



### **RESIDENCE**



### **RESIDENCE\_PHYS**



## STREET ADDRESS STANDARDIZATION CONFIRMATION



## RESIDENCE\_2



### P.O. BOX ADDRESS STANDARDIZATON CONFIMATION



## **RURAL ROUTE ADDRESS STANDARDIZATON CONFIMATION**



### NEW WEB MAP INTERFACE FOR GEOCODED CASES SCREEN



### **NEW WEB MAP INTERFACE FOR UNGEOCODED CASES SCREEN**



#### LOGIN2



#### **NON-ID LOGIN2**



### **RESPONDENT**



## **ANYONE**



#### **PEOPLE**



# ADD\_PPL



# ADD\_NOPERM



### **ROSTER REVIEW**



## **HOME**



## **OWNER**



## **RELATION**



## **SEX**



## **AGE**



## **RACE**







# DEL\_COLLEGE



# **DEL\_MILITARY**



# DEL\_NURSE



# DEL\_JAIL



## **DEL\_SEASON**







### **FULLSTAY**

MOST



# **WHERE**



## **EMAIL**



## **SUBMIT**



## **CONFIRM**