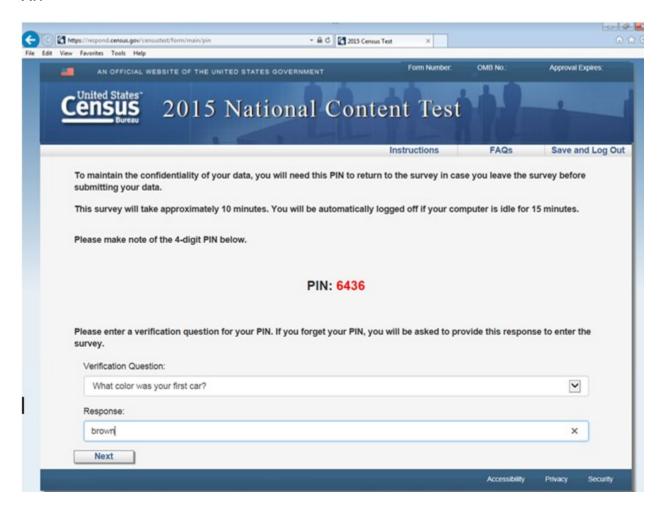

### 2015 National Content Test - Centurion Screenshots

Updated December 22, 2014

The attached screenshots are from the 2015 Census Test survey instrument. The 2015 National Content Test will have the same look and feel as the 2015 Census Test, but has not been programmed yet, so screen shots are not available at this time. The survey name OMB number and expiration date, and other survey specific numbers (such as the Telephone Questionnaire Assistance telephone number) will be updated to reflect the 2015 National Content Test information. The Paperwork Reduction Act Statement along with the burden hours will also be updated.

### **WELCOME**



#### LOGIN1



#### **NON-ID LOGIN**



## **CONFIRM**



## PIN



## **ADDRESS**



### **RESIDENCE**



### **RESIDENCE\_PHYS**



## STREET ADDRESS STANDARDIZATION CONFIRMATION



## RESIDENCE\_2



### P.O. BOX ADDRESS STANDARDIZATON CONFIMATION



## **RURAL ROUTE ADDRESS STANDARDIZATON CONFIMATION**



### NEW WEB MAP INTERFACE FOR GEOCODED CASES SCREEN



### **NEW WEB MAP INTERFACE FOR UNGEOCODED CASES SCREEN**



#### LOGIN2



#### **NON-ID LOGIN2**



### **RESPONDENT**



## **ANYONE**



#### **PEOPLE**



# ADD\_PPL



# ADD\_NOPERM



### **ROSTER REVIEW**



## **HOME**



## **OWNER**



## **RELATION**



## **SEX**



## **AGE**



## **RACE**







# DEL\_COLLEGE



# **DEL\_MILITARY**



# DEL\_NURSE



# DEL\_JAIL



## **DEL\_SEASON**







### **FULLSTAY**

MOST



# **WHERE**



## **EMAIL**



## **SUBMIT**



## **CONFIRM**