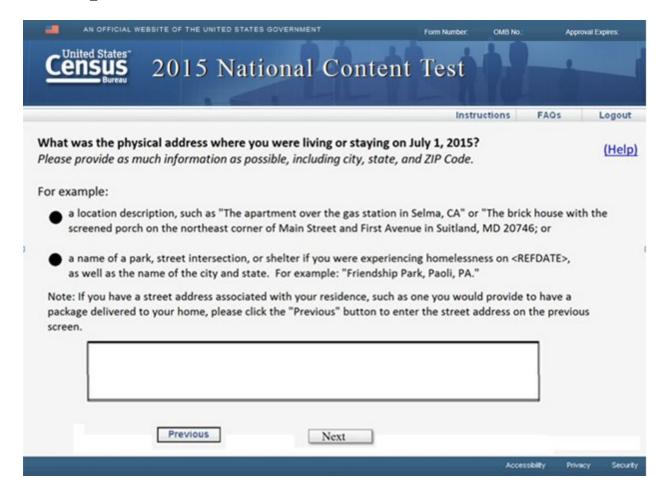

### 2015 National Content Test - Centurion Screenshots

Updated December 22, 2014

The attached screenshots are from the 2015 Census Test survey instrument. The 2015 National Content Test will have the same look and feel as the 2015 Census Test, but has not been programmed yet, so screen shots are not available at this time. The survey name OMB number and expiration date, and other survey specific numbers (such as the Telephone Questionnaire Assistance telephone number) will be updated to reflect the 2015 National Content Test information. The Paperwork Reduction Act Statement along with the burden hours will also be updated.

### **WELCOME**



#### LOGIN1



#### **NON-ID LOGIN**



## **CONFIRM**



## PIN



## **ADDRESS**



### **RESIDENCE**



### **RESIDENCE\_PHYS**



## STREET ADDRESS STANDARDIZATION CONFIRMATION



## RESIDENCE\_2



### P.O. BOX ADDRESS STANDARDIZATON CONFIMATION



## **RURAL ROUTE ADDRESS STANDARDIZATON CONFIMATION**



### NEW WEB MAP INTERFACE FOR GEOCODED CASES SCREEN



### **NEW WEB MAP INTERFACE FOR UNGEOCODED CASES SCREEN**



#### LOGIN2



#### **NON-ID LOGIN2**



### **RESPONDENT**



## **ANYONE**



#### **PEOPLE**



# ADD\_PPL



# ADD\_NOPERM



### **ROSTER REVIEW**



## **HOME**



## **OWNER**



## **RELATION**



## **SEX**



## **AGE**



## **RACE**







# DEL\_COLLEGE



# **DEL\_MILITARY**



# DEL\_NURSE



# DEL\_JAIL



## **DEL\_SEASON**







### **FULLSTAY**

MOST



# **WHERE**



## **EMAIL**



## **SUBMIT**



## **CONFIRM**