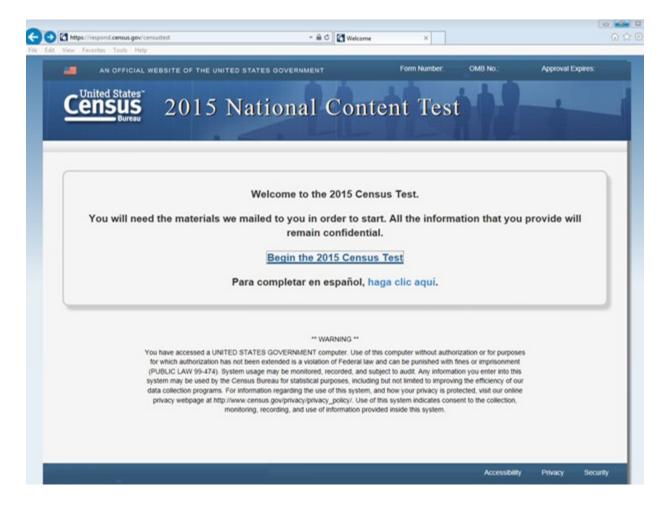

### 2015 National Content Test - Centurion Screenshots

Updated December 22, 2014

The attached screenshots are from the 2015 Census Test survey instrument. The 2015 National Content Test will have the same look and feel as the 2015 Census Test, but has not been programmed yet, so screen shots are not available at this time. The survey name OMB number and expiration date, and other survey specific numbers (such as the Telephone Questionnaire Assistance telephone number) will be updated to reflect the 2015 National Content Test information. The Paperwork Reduction Act Statement along with the burden hours will also be updated.

### **WELCOME**



#### LOGIN1



#### **NON-ID LOGIN**



## **CONFIRM**



## PIN



## **ADDRESS**



### **RESIDENCE**



### **RESIDENCE\_PHYS**



## STREET ADDRESS STANDARDIZATION CONFIRMATION



## RESIDENCE\_2



### P.O. BOX ADDRESS STANDARDIZATON CONFIMATION



## **RURAL ROUTE ADDRESS STANDARDIZATON CONFIMATION**



### NEW WEB MAP INTERFACE FOR GEOCODED CASES SCREEN



### **NEW WEB MAP INTERFACE FOR UNGEOCODED CASES SCREEN**



#### LOGIN2



#### **NON-ID LOGIN2**



### **RESPONDENT**



## **ANYONE**



#### **PEOPLE**



# ADD\_PPL



# ADD\_NOPERM



### **ROSTER REVIEW**



## **HOME**



## **OWNER**



## **RELATION**



## **SEX**



## **AGE**



## **RACE**







# DEL\_COLLEGE



# **DEL\_MILITARY**



# DEL\_NURSE



# DEL\_JAIL



## **DEL\_SEASON**







### **FULLSTAY**

MOS