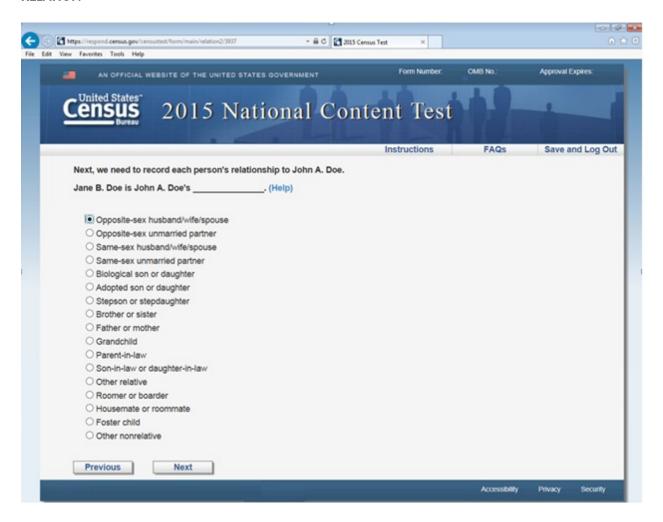

pdated to reflect the 2015 National Content Test information. The Paperwork Reduction Act Statement along with the burden hours will also be updated.

### **WELCOME**



#### LOGIN1



#### **NON-ID LOGIN**



## **CONFIRM**



## PIN



## **ADDRESS**



### **RESIDENCE**



### **RESIDENCE\_PHYS**



## STREET ADDRESS STANDARDIZATION CONFIRMATION



## RESIDENCE\_2



### P.O. BOX ADDRESS STANDARDIZATON CONFIMATION



## **RURAL ROUTE ADDRESS STANDARDIZATON CONFIMATION**



### NEW WEB MAP INTERFACE FOR GEOCODED CASES SCREEN



### **NEW WEB MAP INTERFACE FOR UNGEOCODED CASES SCREEN**



#### LOGIN2



#### **NON-ID LOGIN2**



### **RESPONDENT**



## **ANYONE**



#### **PEOPLE**



# ADD\_PPL



# ADD\_NOPERM



### **ROSTER REVIEW**



## **HOME**



## **OWNER**



## **RELATION**



## **SEX**



## **AGE**



## **RACE**







# DEL\_COLLEGE



# **DEL\_MILITARY**



# DEL\_NURSE



# DEL\_JAIL



## **DEL\_SEASON**







### **FULLSTAY**

MOST



# **WHERE**



## **EMAIL**



## **SUBMIT**



## **CONFIRM**