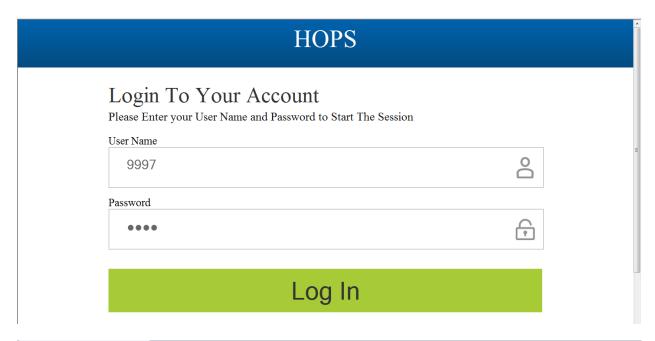

#### **Attachment 3b**

**Behavioral Survey Instrument screen shots** 

Public reporting burden of this collection of information is estimated to average 7 minutes per response, including the time for reviewing instructions, searching existing data sources, gathering and maintaining the data needed, and completing and reviewing the collection of information. An agency may not conduct or sponsor, and a person is not required to respond to a collection of information unless it displays a currently valid OMB control number. Send comments regarding this burden estimate or any other aspect of this collection of information, including suggestions for reducing this burden to CDC/ATSDR Reports Clearance Officer; 1600 Clifton Road NE, MS D-74, Atlanta, Georgia 30333; Attn: OMB-PRA (0920-New)