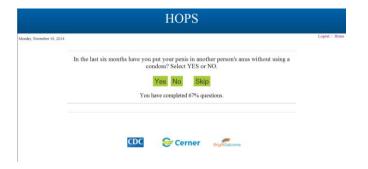

le |        |      |
|                           | Please state your age (18-80):  90                  |        |      |
|                           | Submit                                              |        |      |

## With a CORRECT AGE:























### Select YES, NO or SKIP:







## Select YES, NO, or SKIP:







### Select YES, NO, or SKIP:







## Select YES, No, or SKIP:







Select YES: Select NO or SKIP



Select a Number 1-20 Select "0 or >20" and get error megage:





Select Yes, NO, or SKIP:







## Select YES, NO or SKIP:





### Select YES, NO or SKIP:







#### Select YES, NO or SKIP:







Select YES:



Select NO or SKIP:





If number entered is not between 1-99

error message received:





Correct number to continue:





Select Enter:





Select YES:

Select NO:





# Select 1 (HIV Positive):





## Select 1 (HIV Negative):





# Select 1 (do NOT know HIV status of all persons):





### Select YES:





## Select 1 (HIV Positive):





Select 1 (Some were HIV Negative):





# Select 1 (do not know HIV status):





#### Select YES:





# Select 1 (HIV Positive):











# Select 1 (do NOT know HIV Status):





### Select YES:





# Select 1 (HIV Positive):





# Select 1 (HIV Negative):





# Select 1 (Do NOT know HIV status):





Select YES: Select NO:



# Select Very Difficult:





Select None, Some, All or SKIP:





Select None, Some, All or SKIP:





Select Any of the Selections above:





Select Office, Home, Other, or SKIP:



If selection for SEX is With MEN and WOMEN or WOMEN ONLY starting at pa