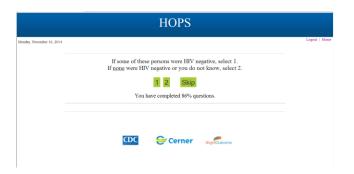

## Select 1 (HIV Negative):

## Select 1 (HIV Positive):

Select 1 (Some were HIV Negative):