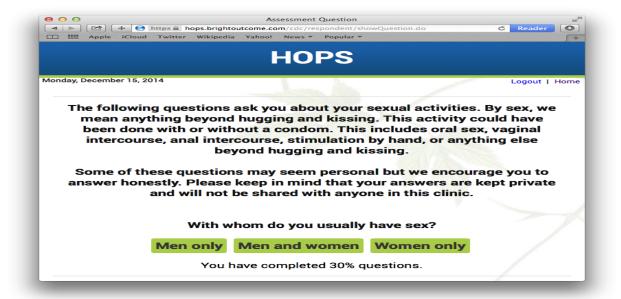

# Select MEN and WOMEN: (\*\*see additional Word Doc starting here)

Select YES:

Select YES and enter HOW MANY.and continue. The following question is only an option if the MALE has sex with WOMEN:

Select YES: