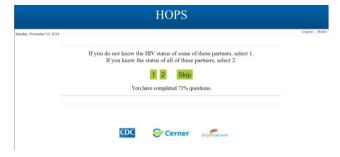

# Select 1 (do NOT know HIV status of all persons):

# Select 1 (do not know HIV status):