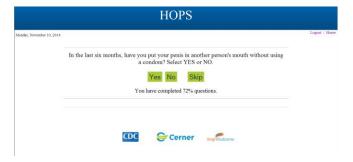

Submit                                              |        |      |

## With a CORRECT AGE:























### Select YES, NO or SKIP:







## Select YES, NO, or SKIP:







### Select YES, NO, or SKIP:







## Select YES, No, or SKIP:







Select YES: Select NO or SKIP



Select a Number 1-20 Select "0 or >20" and get error megage:





Select Yes, NO, or SKIP:







## Select YES, NO or SKIP:





### Select YES, NO or SKIP:







#### Select YES, NO or SKIP:







Select YES:



Select NO or SKIP:





If number entered is not between 1-99

error message received:





Correct number to continue:





Select Enter:





Select YES:

Select NO:





# Select 1 (HIV Positive):





## Select 1 (HIV Negative):





# Select 1 (do NOT know HIV status of all persons):





### Select YES:





## Select 1 (HIV Positive):





Select 1 (Some were HIV Negative):





# Select 1 (do not know HIV status):





#### Select YES:





# Select 1 (HIV Positive):











# Select 1 (do NOT know HIV Status):





### Select YES:





# Select 1 (HIV Positive):





# Select 1 (HIV Negative):





# Select 1 (Do NOT know HIV status):





Select YES: Select NO:



# Select Very Difficult:





Select None, Some, All or SKIP:





Select None, Some, All or SKIP:





Select Any of the Selections above:





Select Office, Home, Other, or SKIP:



If selection for SEX is With MEN and WOMEN or WOMEN ONLY starting at page 14:



# Select MEN and WOMEN: (\*\*see additional Word Doc starting here)



Select YES:



Select YES and enter HOW MANY.and continue. The followi