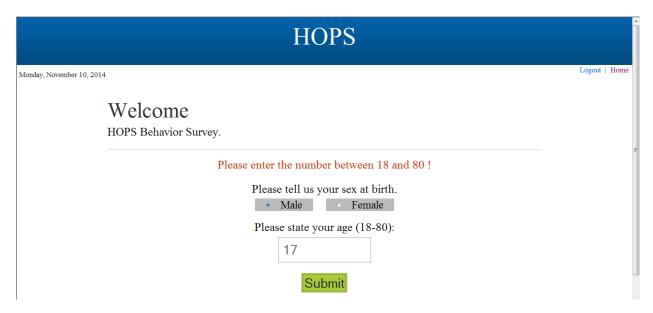

#### Web ACASI Screen shots Male:

|                               | HOPS                                                                               | _                                                                                                            |
|-------------------------------|------------------------------------------------------------------------------------|--------------------------------------------------------------------------------------------------------------|
| 4                             |                                                                                    | Logout   Home                                                                                                |
| Welcome HOPS Behavior Survey. | Please tell us your sex at birth.  Male Female  Please state your age (18-80):  17 | E                                                                                                            |
|                               | Welcome                                                                            | Welcome HOPS Behavior Survey.  Please tell us your sex at birth.  Male Female Please state your age (18-80): |