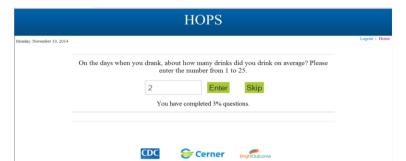

|        |      |
|---------------------------|-----------------------------------------------------|--------|------|
| Monday, November 10, 2014 |                                                     | Logout | Home |
|                           | Welcome HOPS Behavior Survey.                       |        |      |
|                           | Please enter the number between 18 and 80!          |        | =    |
|                           | Please tell us your sex at birth.  • Male  • Female |        |      |
|                           | Please state your age (18-80):  90                  |        |      |
|                           | Submit                                              |        |      |

## With a CORRECT AGE:























### Select YES, NO or SKIP:







## Select YES, NO, or SKIP:







### Select YES, NO, or SKIP:







## Select YES, No, or SKIP:







Select YES: Select NO or SKIP



Select a Number 1-20 Select "0 or >20" and get error megage:





Select Yes, NO, or SKIP:







## Select YES, NO or SKIP:





### Select YES, NO or SKIP:







#### Select YES, NO or SKIP:







Select YES:



Select NO or SKIP:





If number entered is not between 1-99

error message received:





Correct number to continue:





Select Enter:





Select YES:

Select NO:





# Select 1 (HIV Positive):





## Select 1 (HIV Negative):





# Select 1 (do NOT know HIV status of all persons):





### Select YES:





## Select 1 (HIV Positive):





Select 1 (Some were HIV Negative):





# Select