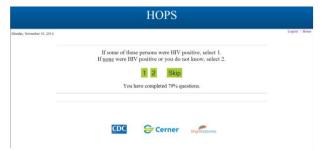

ect YES, NO, or SKIP:







### Select YES, NO, or SKIP:







## Select YES, No, or SKIP:







Select YES: Select NO or SKIP



Select a Number 1-20 Select "0 or >20" and get error megage:





Select Yes, NO, or SKIP:







## Select YES, NO or SKIP:





### Select YES, NO or SKIP:







#### Select YES, NO or SKIP:







Select YES:



Select NO or SKIP:





If number entered is not between 1-99

error message received:





Correct number to continue:





Select Enter:





Select YES:

Select NO:





# Select 1 (HIV Positive):





## Select 1 (HIV Negative):





# Select 1 (do NOT know HIV status of all persons):





### Select YES:





## Select 1 (HIV Positive):





Select 1 (Some were HIV Negative):





# Select 1 (do not know HIV status):





#### Select YES:





# Select 1 (HIV Positive):











# Select 1 (do NOT know HIV Status):





### Select YES:





# Select 1 (HIV Positive):





# Select 1 (HIV Negative):





# Select 1 (Do NOT know HIV status):





Select YES: Select NO:



# Select Very Difficult:





Select None, Some, All or SKIP:





Select None, Some, All or SKIP:





Select Any of the Selections above:





Select Office, Home, Other, or SKIP:



If selection for SEX is With MEN and WOMEN or WOMEN ONLY starting at page 14:



# Select MEN and WOMEN: (\*\*see additional Word Doc starting here)



Select YES:



Select YES and enter HOW MANY.and continue. The following question is only an option if the MALE has sex with WOMEN:



Select YES:





IF MEN and WOMEN was selected for sexual activities OR WOMEN ONLY.....contin