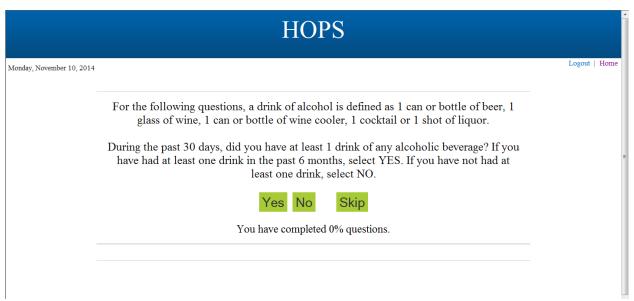

HOPS                                                |        |      |
|---------------------------|-----------------------------------------------------|--------|------|
| Monday, November 10, 2014 |                                                     | Logout | Home |
|                           | Welcome HOPS Behavior Survey.                       |        |      |
|                           | Please enter the number between 18 and 80!          |        | =    |
|                           | Please tell us your sex at birth.  • Male  • Female |        |      |
|                           | Please state your age (18-80):  90                  |        |      |
|                           | Submit                                              |        |      |

## With a CORRECT AGE:























### Select YES, NO or SKIP:







## Select YES, NO, or SKIP:







### Select YES, NO, or SKIP:







## Select YES, No, or SKIP:







Select YES: Select NO or SKIP



Select a Number 1-20 Select "0 or >20" and get error megage:





Select Yes, NO, or SKIP:







## Select YES, NO or SKIP:





### Select YES, NO or SKIP:







#### Select YES, NO or SKIP:







Select YES:



Select NO or SKIP:





If number entered is not between 1-99

error message received:





Correct number to continue:





Select Enter:





Select YES:

Select NO:





# Select 1 (HIV Positive):





## Select 1 (HIV Negative):





# Select 1 (do NOT know HIV status of all persons):





### Select YES:





## Select 1 (HIV Positive):





Select 1 (Some were HIV Negative):





# S