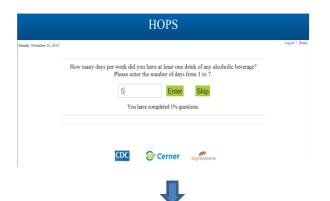

#### Select YES, NO or SKIP:

Select YES:

Select NO or SKIP:

If number entered is not between 1-99

error message received:

Correct number to continue:

Select Enter:

Select YES: