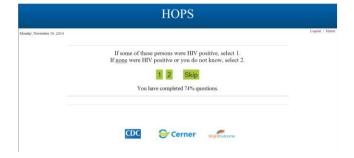

# Select 1 (HIV Positive):

## Select 1 (HIV Positive):

Select 1 (Some were HIV Negative):