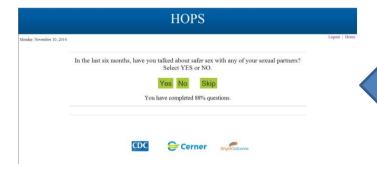

es, NO, or SKIP:







## Select YES, NO or SKIP:





### Select YES, NO or SKIP:







#### Select YES, NO or SKIP:







Select YES:



Select NO or SKIP:





If number entered is not between 1-99

error message received:





Correct number to continue:





Select Enter:





Select YES:

Select NO:





# Select 1 (HIV Positive):





## Select 1 (HIV Negative):





# Select 1 (do NOT know HIV status of all persons):





### Select YES:





## Select 1 (HIV Positive):





Select 1 (Some were HIV Negative):





# Select 1 (do not know HIV status):





#### Select YES:





# Select 1 (HIV Positive):











# Select 1 (do NOT know HIV Status):





### Select YES:





# Select 1 (HIV Positive):





# Select 1 (HIV Negative):





# Select 1 (Do NOT know HIV status):





Select YES: Select NO:



# Select Very Difficult:





Select None, Some, All or SKIP:





Select None, Some, All or SKIP:





Select Any of the Selections above:





Select Office, Home, Other, or SKIP:



If selection for SEX is With MEN and WOMEN or WOMEN ONLY starting at page 14:



# Select MEN and WOMEN: (\*\*see additional Word Doc starting here)



Select YES:



Select YES and enter HOW MANY.and continue. The following question is only an option if the MALE has sex with WOMEN:



Select YES:





IF MEN and WOMEN was selected for sexual activities OR WOMEN ONLY.....continue as per the original survey to the end:



Web ACASI Screen shots FEMALE – this document only shows the DIFFERNCES between the FEMALE and MALE screen shots. If any of the screenshots are the same, they are