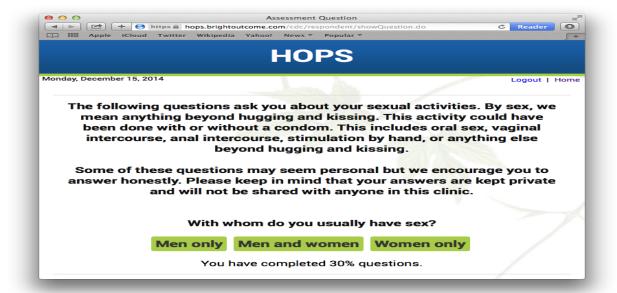

# Select Very Difficult:

Select None, Some, All or SKIP:

Select None, Some, All or SKIP:

Select Any of the Selections above:

Select Office, Home, Other, or SKIP:

If selection for SEX is With MEN and WOMEN or WOMEN ONLY starting at page 14:

# Select MEN and WOMEN: (\*\*see additional Word Doc starting here)

Select YES:

Select YES and enter HOW MANY.and continue. The following question is only an option if the MALE has sex with WOMEN:

Select YES: