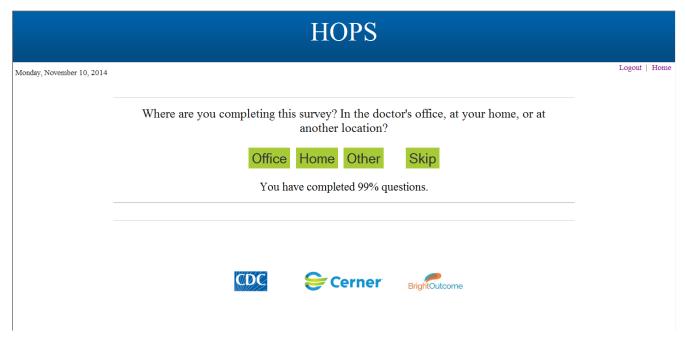

# Select Very Difficult:

Select None, Some, All or SKIP:

Select None, Some, All or SKIP:

Select Any of the Selections above:

Select Office, Home, Other, or SKIP:

If selection for SEX is With MEN and WOMEN or WOMEN ONLY starting at page 14: