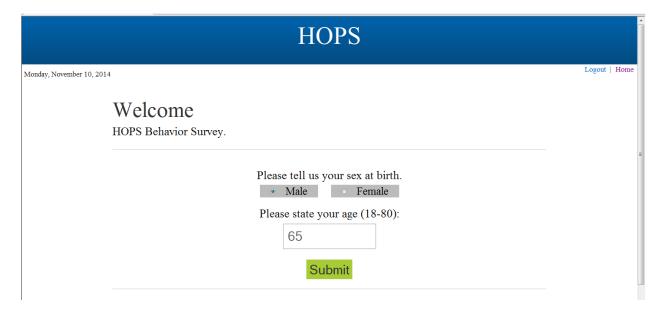

| <u>-</u>                  | HOPS                                                |        |      |
|---------------------------|-----------------------------------------------------|--------|------|
| Monday, November 10, 2014 |                                                     | Logout | Home |
|                           | Welcome HOPS Behavior Survey.                       |        |      |
|                           | Please enter the number between 18 and 80!          |        | =    |
|                           | Please tell us your sex at birth.  • Male  • Female |        |      |
|                           | Please state your age (18-80):  90                  |        |      |
|                           | Submit                                              |        |      |

## With a CORRECT AGE: