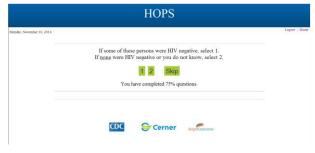

|      |

## With a CORRECT AGE:























### Select YES, NO or SKIP:







## Select YES, NO, or SKIP:







### Select YES, NO, or SKIP:







## Select YES, No, or SKIP:







Select YES: Select NO or SKIP



Select a Number 1-20 Select "0 or >20" and get error megage:





Select Yes, NO, or SKIP:







## Select YES, NO or SKIP:





### Select YES, NO or SKIP:







#### Select YES, NO or SKIP:







Select YES:



Select NO or SKIP:





If number entered is not between 1-99

error message received:





Correct number to continue:





Select Enter:





Select YES:

Select NO:





# Select 1 (HIV Positive):





## Select 1 (HIV Negative):





# Select 1 (do NOT know HIV status of all persons):





### Select YES:





## Select 1 (HIV Positive):





Select 1 (Some were HIV Negative):





# Select 1 (do not know HIV status):





#### Select YES:





# Select 1 (HIV Positive):











# Select 1 (do NOT know HIV Status):





### Select YES:





# Select 1 (HIV Positive):





# Select 1 (HIV Negative):





# Select 1 (Do NOT know HIV status):





Select YES: Select NO:



# Select Very Difficult:





Select None, Some, All or SKIP:





Select None, Some, All or SKIP:





Select Any of the Selections above:





Select Office, Home, Other, or SKIP:



If selection for SEX is With MEN and WOMEN or WOMEN ONLY starting at page 14:



# Select MEN and WOMEN: (\*\*see additional Word Doc starting here)



Select YES:



Select YES and enter HOW MANY.and continue. The following question is only an option if the MALE has sex with