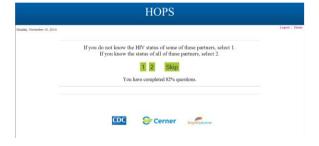

### Select YES, NO or SKIP:

## Select YES, NO, or SKIP:

### Select YES, NO, or SKIP:

## Select YES, NO or SKIP: