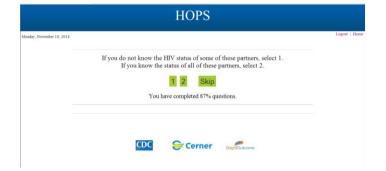

# Select 1 (do NOT know HIV status of all persons):

# Select 1 (do not know HIV status):