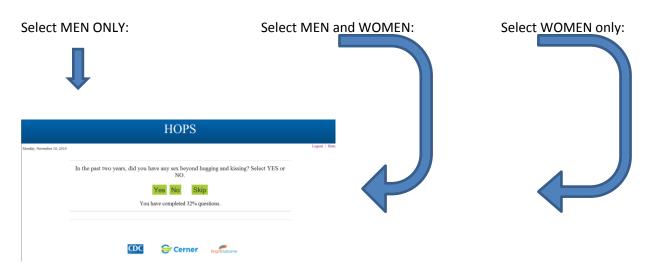

# Select Very Difficult:

Select None, Some, All or SKIP:

Select None, Some, All or SKIP:

Select Any of the Selections above:

Select Office, Home, Other, or SKIP:

If selection for SEX is With MEN and WOMEN or WOMEN ONLY starting at page 14:

# Select MEN and WOMEN: (\*\*see additional Word Doc starting here)

Select YES:

Select YES and enter HOW MANY.and continue. The following question is only an option if the MALE has sex with WOMEN:

Select YES: