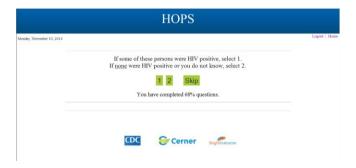

# Select 1 (HIV Positive):

## Select 1 (HIV Positive):

Select 1 (Some were HIV Negative):