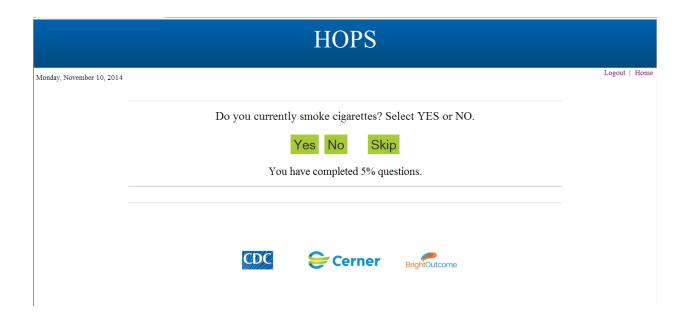

### Select YES, NO or SKIP:

## Select YES, NO, or SKIP:

### Select YES, NO, or SKIP:

## Select YES, NO or SKIP: