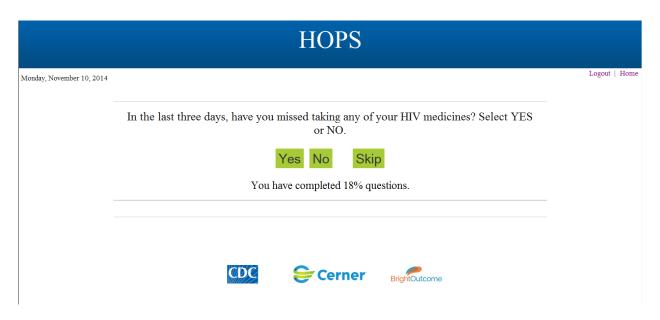

-----|------|
| Monday, November 10, 2014 |                                                     | Logout | Home |
|                           | Welcome HOPS Behavior Survey.                       |        |      |
|                           | Please enter the number between 18 and 80!          |        | =    |
|                           | Please tell us your sex at birth.  • Male  • Female |        |      |
|                           | Please state your age (18-80):  90                  |        |      |
|                           | Submit                                              |        |      |

## With a CORRECT AGE:























### Select YES, NO or SKIP:







## Select YES, NO, or SKIP:







### Select YES, NO, or SKIP:







## Select YES, No, or SKIP:







Select YES: Select NO or SKIP



Select a Number 1-20 Select "0 or >20" and get error megage:





Select Yes, NO, or SKIP:







## Select YES, NO or SKIP:





### Select YES, NO or SKIP:







#### Select YES, NO or SKIP:







Select YES:



Select NO or SKIP:





If number entered is not between 1-99

error message received:





Correct number to continue:





Select Enter:





Select YES:

Select NO:





# Select 1 (HIV Positive):





## Select 1 (HIV Negative):





# Select 1 (do NOT know HIV status of all persons):





### Select YES:





## Select 1 (HIV Positive):





Select 1 (Some were HIV Negative):





# Select 1 (do not know HIV status):





#### Select YES:





# Select 1 (HIV Positive):











# Select 1 (do NOT know HIV Status):





### Select YES: