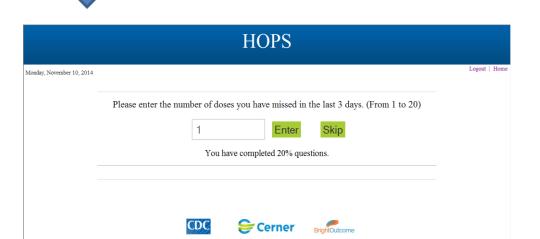

## Select YES, No, or SKIP:

Select YES: Select NO or SKIP

Select a Number 1-20 Select "0 or >20" and get error megage:

Select Yes, NO, or SKIP: