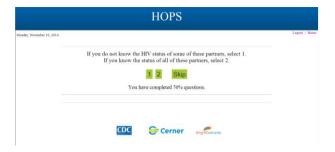

### Select YES, NO or SKIP:







## Select YES, NO, or SKIP:







### Select YES, NO, or SKIP:







## Select YES, No, or SKIP:







Select YES: Select NO or SKIP



Select a Number 1-20 Select "0 or >20" and get error megage:





Select Yes, NO, or SKIP:







## Select YES, NO or SKIP:





### Select YES, NO or SKIP:







#### Select YES, NO or SKIP:







Select YES:



Select NO or SKIP:





If number entered is not between 1-99

error message received:





Correct number to continue:





Select Enter:





Select YES:

Select NO:





# Select 1 (HIV Positive):





## Select 1 (HIV Negative):





# Select 1 (do NOT know HIV status of all persons):





### Select YES:





## Select 1 (HIV Positive):





Select 1 (Some were HIV Negative):





# Select 1 (do not know HIV status):





#### Select YES:





# Select 1 (HIV Positive):











# Select 1 (do NOT know HIV Status):





### Select YES:





# Select 1 (HIV Positive):





# Select 1 (HIV Negative):





# Select 1 (Do NOT know HIV status):





Select YES: Select NO:



# Select Very Difficult:





Select None, Some, All or SKIP:





Select None, Some, All or SKIP:





Select Any of the Selections above:





Select Office, Home, Other, or SKIP:



If selection for SEX is With MEN and WOMEN or WOMEN ONLY starting at page 14:



# Select MEN and WOMEN: (\*\*see additional Word Doc starting here)



Select YES:



Select YES and enter HOW MANY.and continue. The following question is only an option if the MALE has sex with WOMEN:



Select YES:





IF MEN and W