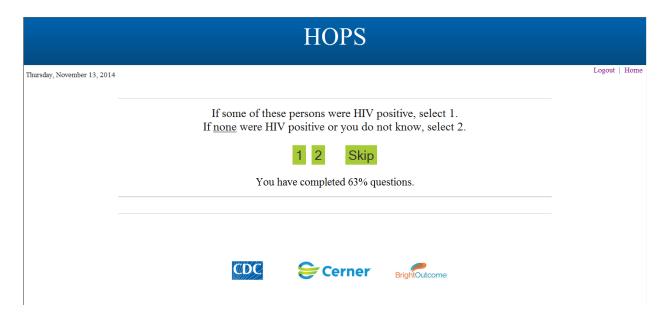

# Select 1 (do NOT know HIV status of all persons):

# Select 1 (do not know HIV status):