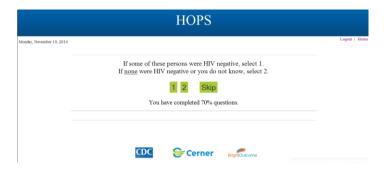

## Select 1 (HIV Negative):

## Select 1 (HIV Positive):

Select 1 (Some were HIV Negative):