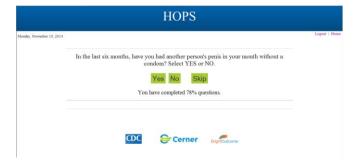

or SKIP:







## Select YES, NO, or SKIP:







### Select YES, NO, or SKIP:







## Select YES, No, or SKIP:







Select YES: Select NO or SKIP



Select a Number 1-20 Select "0 or >20" and get error megage:





Select Yes, NO, or SKIP:







## Select YES, NO or SKIP:





### Select YES, NO or SKIP:







#### Select YES, NO or SKIP:







Select YES:



Select NO or SKIP:





If number entered is not between 1-99

error message received:





Correct number to continue:





Select Enter:





Select YES:

Select NO:





# Select 1 (HIV Positive):





## Select 1 (HIV Negative):





# Select 1 (do NOT know HIV status of all persons):





### Select YES:





## Select 1 (HIV Positive):





Select 1 (Some were HIV Negative):





# Select 1 (do not know HIV status):





#### Select YES:





# Select 1 (HIV Positive):











# Select 1 (do NOT know HIV Status):





### Select YES:





# Select 1 (HIV Positive):





# Select 1 (HIV Negative):





# Select 1 (Do NOT know HIV status):





Select YES: Select NO:



# Select Very Difficult:





Select None, Some, All or SKIP:





Select None, Some, All or SKIP:





Select Any of the Selections above:





Select Office, Home, Other, or SKIP:



If selection for SEX is With MEN and WOMEN or WOMEN ONLY starting at page 14:



# Select MEN and WOMEN: (\*\*see additional Word Doc starting here)



Select YES:



Select YES and enter HOW MANY.and continue. The following question is only an option if the MALE has sex with WOMEN:



Select YES:





IF MEN and WOMEN was selected for sexual activities OR