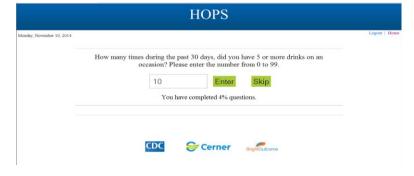

#### Select YES, NO or SKIP:

Select YES:

Select NO or SKIP:

If number entered is not between 1-99

error message received:

Correct number to continue:

Select Enter:

Select YES: