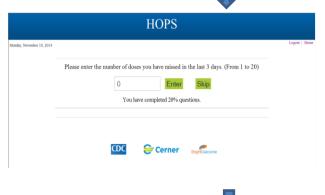

## Select YES, No, or SKIP:

Select YES: Select NO or SKIP

Select a Number 1-20 Select "0 or >20" and get error megage:

Select Yes, NO, or SKIP: