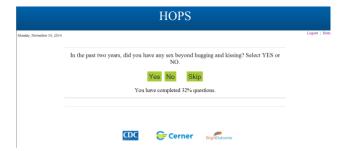

### Select YES, NO or SKIP:

## Select YES, NO, or SKIP:

### Select YES, NO, or SKIP: