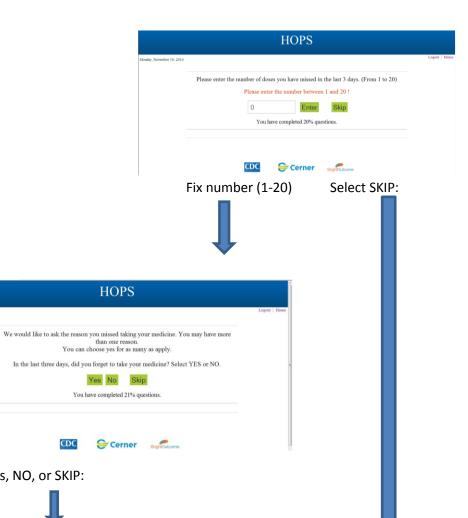

## Select YES, No, or SKIP:

Select YES: Select NO or SKIP

Select a Number 1-20 Select "0 or >20" and get error megage:

Select Yes, NO, or SKIP: