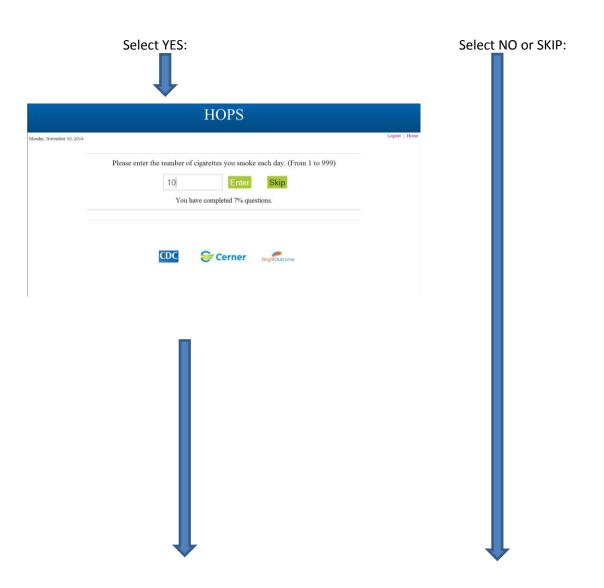

## Select YES, No, or SKIP:

Select YES: Select NO or SKIP

Select a Number 1-20 Select "0 or >20" and get error megage:

Select Yes, NO, or SKIP: