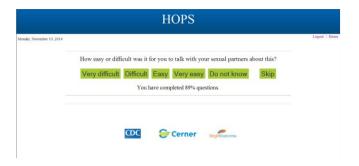

# Select Very Difficult:

Select None, Some, All or SKIP:

Select None, Some, All or SKIP:

Select Any of the Selections above:

Select Office, Home, Other, or SKIP:

If selection for SEX is With MEN and WOMEN or WOMEN ONLY starting at page 14: