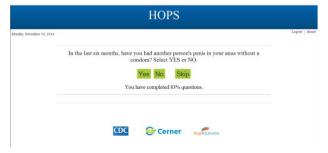

No, or SKIP:







Select YES: Select NO or SKIP



Select a Number 1-20 Select "0 or >20" and get error megage:





Select Yes, NO, or SKIP:







## Select YES, NO or SKIP:





### Select YES, NO or SKIP:







#### Select YES, NO or SKIP:







Select YES:



Select NO or SKIP:





If number entered is not between 1-99

error message received:





Correct number to continue:





Select Enter:





Select YES:

Select NO:





# Select 1 (HIV Positive):





## Select 1 (HIV Negative):





# Select 1 (do NOT know HIV status of all persons):





### Select YES:





## Select 1 (HIV Positive):





Select 1 (Some were HIV Negative):





# Select 1 (do not know HIV status):





#### Select YES:





# Select 1 (HIV Positive):











# Select 1 (do NOT know HIV Status):





### Select YES:





# Select 1 (HIV Positive):





# Select 1 (HIV Negative):





# Select 1 (Do NOT know HIV status):





Select YES: Select NO:



# Select Very Difficult:





Select None, Some, All or SKIP:





Select None, Some, All or SKIP:





Select Any of the Selections above:





Select Office, Home, Other, or SKIP:



If selection for SEX is With MEN and WOMEN or WOMEN ONLY starting at page 14:



# Select MEN and WOMEN: (\*\*see additional Word Doc starting here)



Select YES:



Select YES and enter HOW MANY.and continue. The following question is only an option if the MALE has sex with WOMEN:



Select YES:





IF MEN and WOMEN was selected for sexual activities OR WOMEN ONLY.....continue as per the original survey to the end:



Web ACASI Screen shots FEMALE – thi