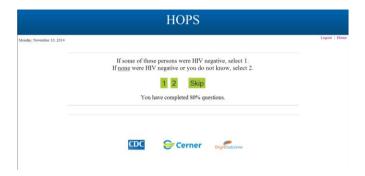

Select YES, NO, or SKIP:







## Select YES, No, or SKIP:







Select YES: Select NO or SKIP



Select a Number 1-20 Select "0 or >20" and get error megage:





Select Yes, NO, or SKIP:







## Select YES, NO or SKIP:





### Select YES, NO or SKIP:







#### Select YES, NO or SKIP:







Select YES:



Select NO or SKIP:





If number entered is not between 1-99

error message received:





Correct number to continue:





Select Enter:





Select YES:

Select NO:





# Select 1 (HIV Positive):





## Select 1 (HIV Negative):





# Select 1 (do NOT know HIV status of all persons):





### Select YES:





## Select 1 (HIV Positive):





Select 1 (Some were HIV Negative):





# Select 1 (do not know HIV status):





#### Select YES:





# Select 1 (HIV Positive):











# Select 1 (do NOT know HIV Status):





### Select YES:





# Select 1 (HIV Positive):





# Select 1 (HIV Negative):





# Select 1 (Do NOT know HIV status):





Select YES: Select NO:



# Select Very Difficult:





Select None, Some, All or SKIP:





Select None, Some, All or SKIP:





Select Any of the Selections above:





Select Office, Home, Other, or SKIP:



If selection for SEX is With MEN and WOMEN or WOMEN ONLY starting at page 14:



# Select MEN and WOMEN: (\*\*see additional Word Doc starting here)



Select YES:



Select YES and enter HOW MANY.and continue. The following question is only an option if the MALE has sex with WOMEN:



Select YES:





IF MEN and WOMEN was selected for sexual activities OR WOMEN ONLY.....continue as per the original survey to