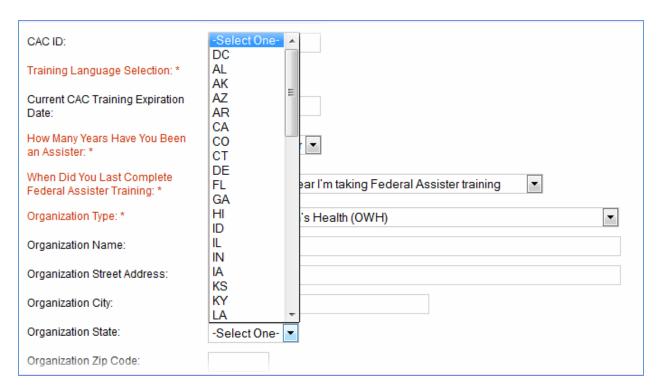

Graphic 7 - Individual Assister Information - Screen-shot mock-up with Organization State drop down expanded (complete list not shown)