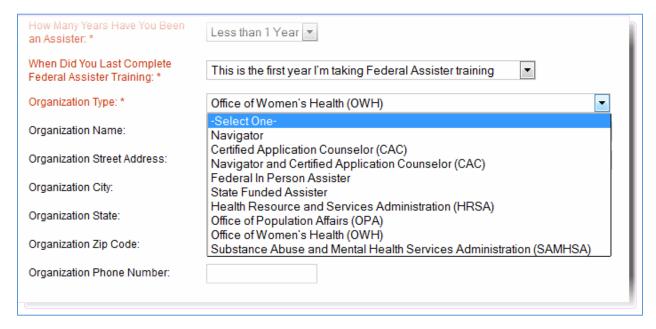

Graphic 5 - Individual Assister Information - Screen-shot mock-up with When Did You Last Complete Federal Assister Training drop down expanded

Graphic 6 - Individual Assister Information - Screen-shot mock-up with Organization drop down expanded

Graphic 7 - Individual Assister Information - Screen-shot mock-up with Organization State drop down expanded (complete list not shown)