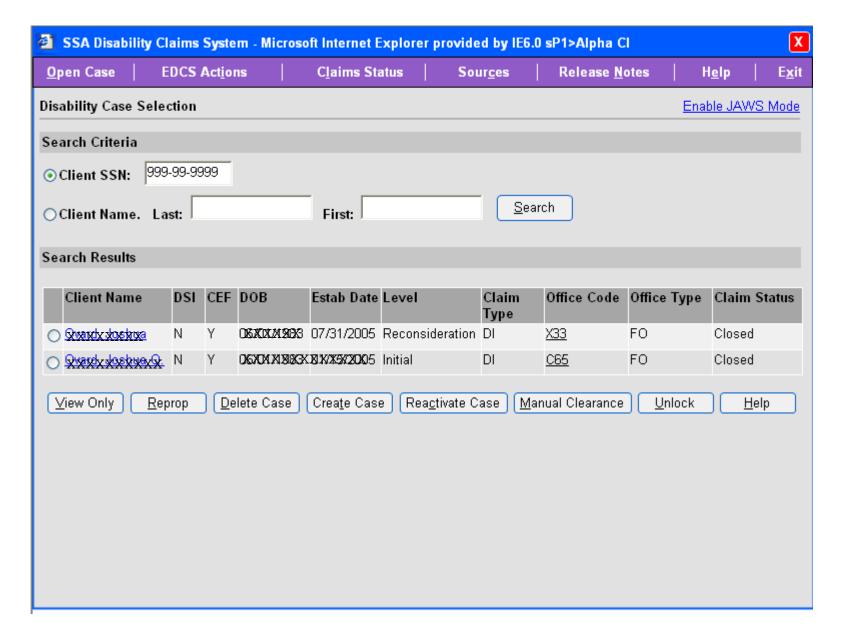

## **Disability Case Selection**



#### Select Case Level



## **Confirm Case Creation**



#### Form Selection



## About You, Part 1 of 2



June 24, 2009 5

## About You, Part 2 of 2

Other Names = Yes, but no other names entered



May 13, 2009 6

#### Other Names Used



May 13, 2009 7

## About You, Part 2 of 2

Other Names = Yes, with another name entered



## Contacts, Part 1 of 3



#### Contacts, Part 2 of 3

#### Person Completing Report = Claimant



## Contacts, Part 3 of 3

#### Person Completing Report = Someone Else



#### **Medical Conditions**

Medical Conditions Propagated from mainframe, no new conditions entered



June 8, 2009

#### **Medical Conditions**

Medical Conditions Propagated from mainframe, plus one new condition entered



June 8, 2009

#### Work and Onset

#### Are you currently work