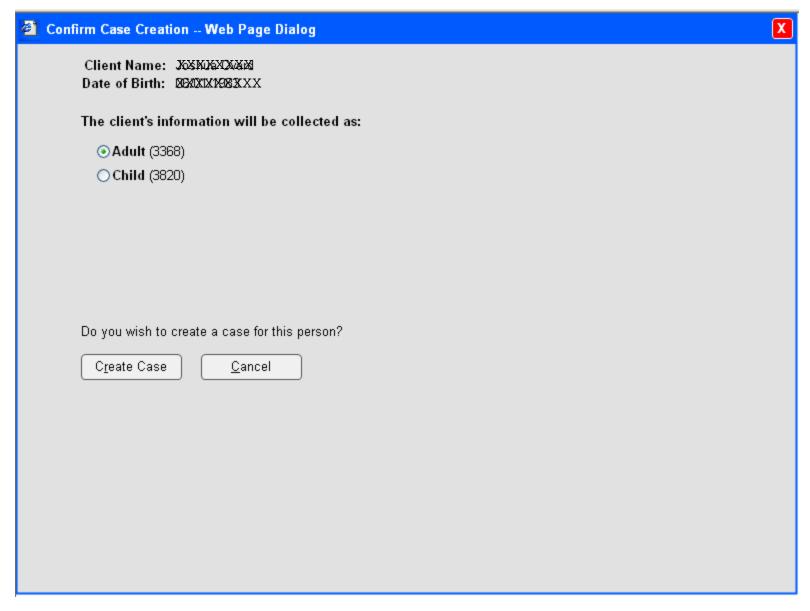

## **Disability Case Selection**



#### Select Case Level



## **Confirm Case Creation**



#### Form Selection



## About You, Part 1 of 2



June 24, 2009 5

## About You, Part 2 of 2

Other Names = Yes, but no other names entered



May 13, 2009 6

#### Other Names Used



May 13, 2009 7

## About You, Part 2 of 2

Other Names = Yes, with another name entered



## Contacts, Part 1 of 3



#### Contacts, Part 2 of 3

#### Person Completing Report = Claimant



## Contacts, Part 3 of 3

#### Person Completing Report = Someone Else



#### **Medical Conditions**

Medical Conditions Propagated from mainframe, no new conditions entered



June 8, 2009

#### **Medical Conditions**

Medical Conditions Propagated from mainframe, plus one new condition entered



June 8, 2009

#### Work and Onset

#### Are you currently working? = Not Yet Answered



# Work and Onset Claimant never