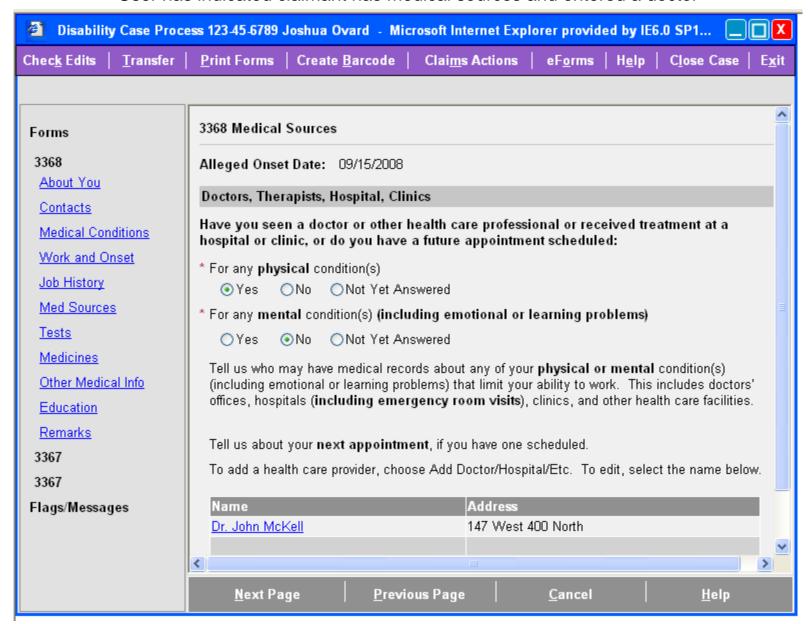

## **Medical Sources**

#### Initial view

#### **Medical Sources**

User has indicated claimant has medical sources and entered a doctor