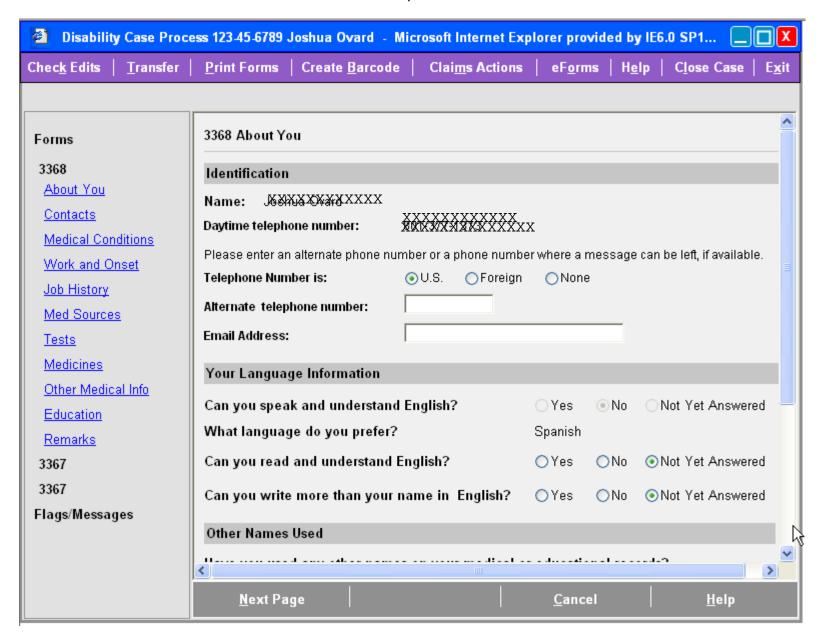

## **Disability Case Selection**



#### Select Case Level



## **Confirm Case Creation**



#### Form Selection



## About You, Part 1 of 2



June 24, 2009 5

## About You, Part 2 of 2

Other Names = Yes, but no other names entered



May 13, 2009 6

#### Other Names Used



May 13, 2009 7

## About You, Part 2 of 2

Other Names = Yes, with another name entered



## Contacts, Part 1 of 3



#### Contacts, Part 2 of 3

#### Person Completing Report = Claimant



## Contacts, Part 3 of 3

#### Person Completing Report = Someone Else



#### **Medical Conditions**

Medical Conditions Propagated from mainframe, no new conditions entered



June 8, 2009

#### **Medical Conditions**

Medical Conditions Propagated from mainframe, plus one new condition entered



June 8, 2009

#### Work and Onset

#### Are you currently working? = Not Yet Answered



# Work and Onset Claimant never worked



## Work and Onset, Part 1 of 2

Claimant