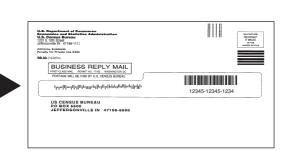

Your return envelope should look like this.

Make sure the BAR CODE ABOVE YOUR ADDRESS
appears in the larger part of the window.