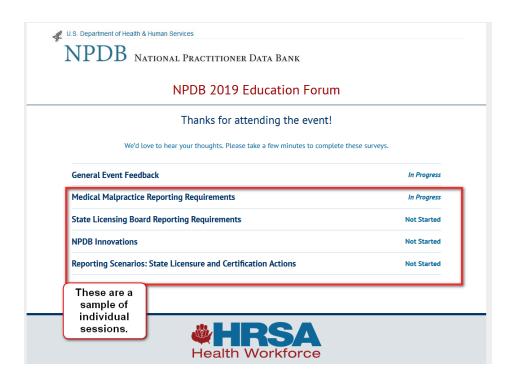

## **Event Feedback Home**

On the event feedback page, all participants will see the "General Event Feedback" survey. Based on which session's that each participant registered for, an additional session feedback survey will display with the title of that session.

#### NPDB 2019 Education Forum

#### Thanks for attending the event!

We'd love to hear your thoughts. Please take a few minutes to complete these surveys.

| General Event Feedback                                         | In Progress |
|----------------------------------------------------------------|-------------|
| Medical Malpractice Reporting Requirements                     | In Progress |
| State Licensing Board Reporting Requirements                   | Not Started |
| NPDB Innovations                                               | Not Started |
| Reporting Scenarios: State Licensure and Certification Actions | Not Started |