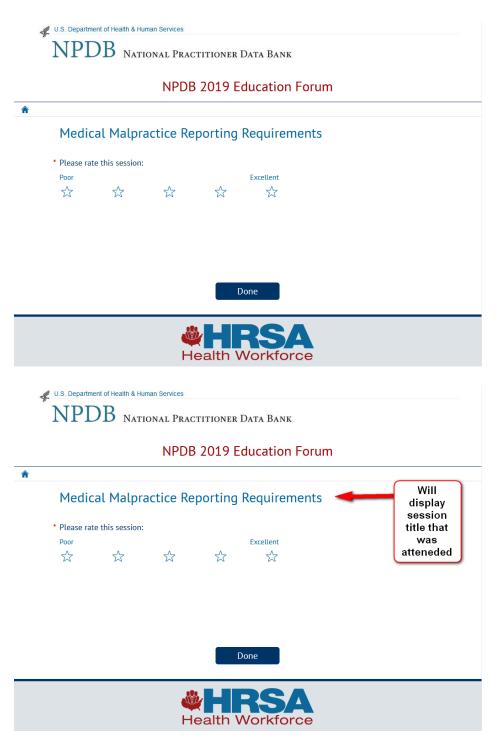

## **Session Event Feedback**

Each session feedback survey will ask the exact same question: Please rate this session.