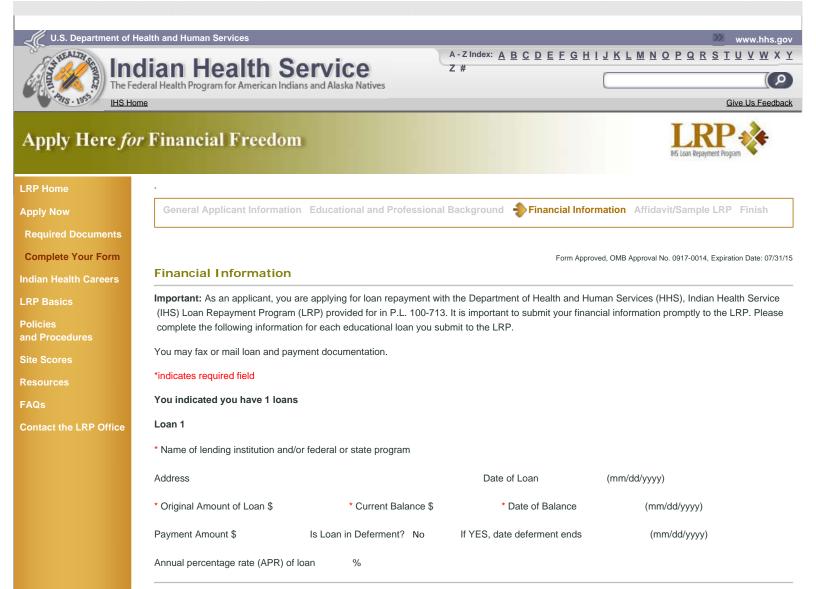

## IHS Loan Repayment Application - Financial Information

## For consolidation of undergraduate and graduate educational loans

If you have consolidated your loans for undergraduate and graduate costs, you must attach copies of the loan documents for health professions education costs that were consolidated into a new loan. The LRP pays for education costs for only one health professions degree, and a determination will be made of the proportion of the consolidated loan that will be paid for successful applicants.