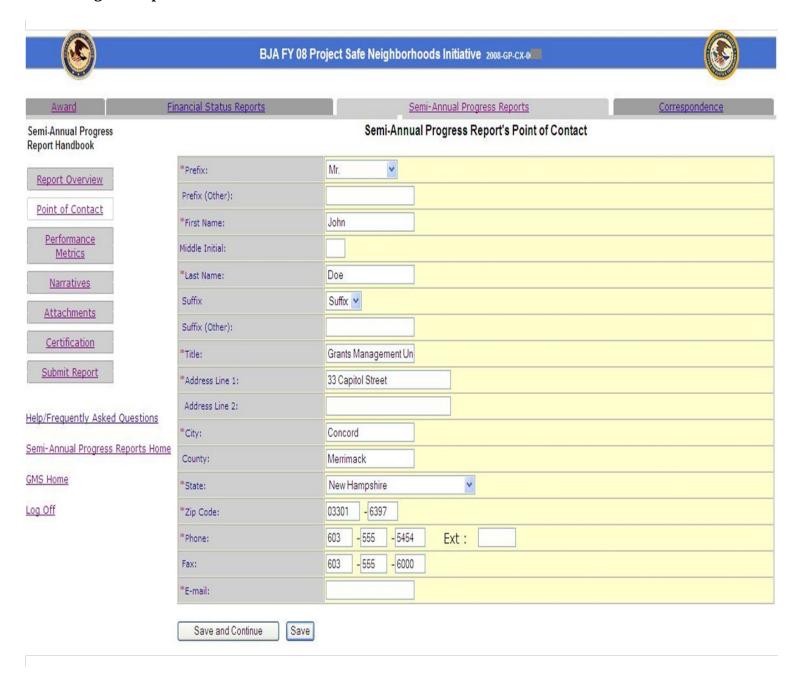

|  |  |
|                                         | Reporting Period To       | 30-Jun-2009                  | 30-Jun-2009      |  |  |
| <u>Narratives</u>                       |                           |                              |                  |  |  |
| <u>Attachments</u>                      | Implementing Sub Grantee: |                              |                  |  |  |
| Certification                           | *Report Type:             | Regular <u>Y</u>             |                  |  |  |
| Submit Report                           | Save and Continue Save    |                              |                  |  |  |

Help/Frequently Asked Questions

Semi-Annual Progress Reports Home

GMS Home

Log Off

#### **PPSR 2- Progress Report Point of Contact Screen**



### **PPSR 3- Progress Report Performance Metrics Screen**

|                                     | BJA FY 08 Project                                                                                                                                                   | Safe Neighborhoods Initiative 2008-GP-CX-                               |                              |  |  |
|-------------------------------------|---------------------------------------------------------------------------------------------------------------------------------------------------------------------|-------------------------------------------------------------------------|------------------------------|--|--|
| Award                               | Financial Status Reports