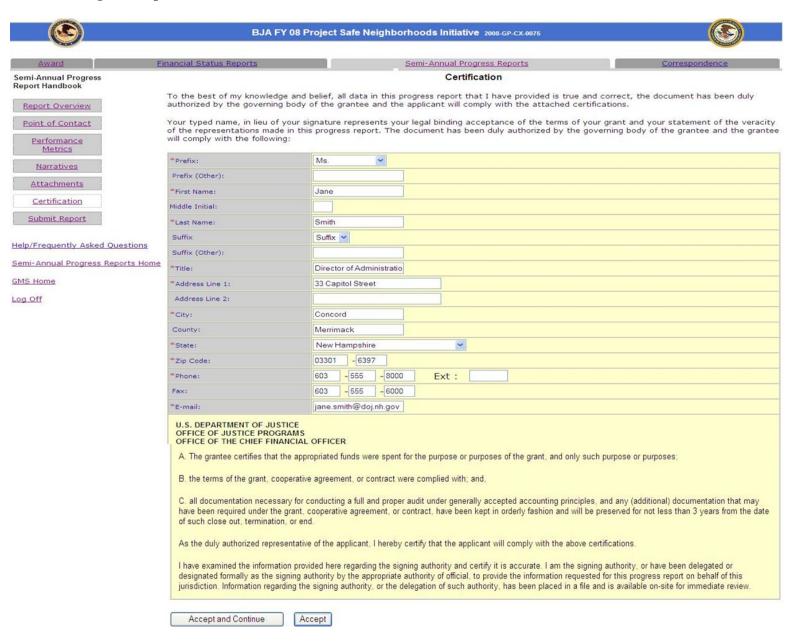

|                                    |        |                |
| <u>Attachments</u>                      |                                                |                                    |        |                |
| Certification                           |                                                |                                    |        |                |
| Submit Report                           |                                                |                                    |        |                |
| Help/Frequently Asked Ques              | tions                                          |                                    |        |                |

Semi-Annual Progress Reports Home

GMS Home

Log Off

#### **PPSR 6- Progress Report Certification Screen**