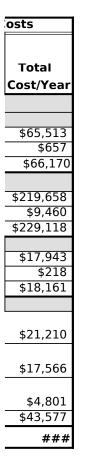

e. Each follow-ι

ew partners

|                                                                                                          |                               | Hou                      | irs and Co                     | sts Per R | esponde                       | nt Per Activi          | ty                          |     | Total                   | Hours and           | Costs               |
|----------------------------------------------------------------------------------------------------------|-------------------------------|--------------------------|--------------------------------|-----------|-------------------------------|------------------------|-----------------------------|-----|-------------------------|---------------------|---------------------|
| INFORMATION COLLECTION ACT                                                                               | Lgl.*<br>\$143.84<br>per Hour | Mgr.*<br>###<br>per Hour | Tech.*<br>\$109.12<br>per Hour | \$51.01   | Respon.<br>Hours/<br>Activity | Labor<br>Cost/<br>Year | Capital/<br>Startup<br>Cost |     | Number of<br>espondents | Total<br>lours/Yeai | Total<br>Cost/Year  |
| Partnership Agreement <sup>a</sup>                                                                       |                               |                          | -                              | -         |                               |                        |                             |     |                         |                     |                     |
| Partners                                                                                                 |                               |                          |                                |           |                               |                        |                             |     |                         |                     |                     |
| Review and complete PA                                                                                   | 0.13                          | 1.30                     | 1.17                           | 0.00      | 2.60                          | \$299.15               | \$0                         | \$0 | 219                     | 569.4               | \$65,513            |
| Submit PA to EPA and file copy                                                                           | 0.00                          | 0.00                     | 0.00                           | 0.00      | 0.00                          | \$0.00                 | \$0                         | \$3 | 219                     | 0.0                 | \$657               |
| SUBTOTAL                                                                                                 |                               |                          |                                |           |                               |                        |                             | \$3 |                         | 569                 | \$66,170            |
| Annual Information Reporting Fo                                                                          | rms <sup>ь</sup>              |                          |                                |           |                               |                        |                             |     |                         |                     |                     |
| Verify and update pre-populated for                                                                      | 0.08                          | 0.57                     | 0.75                           | 0.08      | 1.48                          | \$164.41               | \$0                         | \$0 | 1,555                   | 2,301.4             | \$255,664           |
| Submit form to EPA and file a copy                                                                       | 0.00                          | 0.00                     | 0.00                           | 0.08      | 0.08                          | \$4.08                 | \$0                         | \$3 | 1,555                   | 124.4               | \$11,011            |
| SUBTOTAL                                                                                                 |                               |                          |                                |           |                               |                        |                             | \$3 |                         | 2,425.8             | \$266,675           |
| Green Power Leadership Award                                                                             |                               |                          |                                |           |                               |                        |                             |     |                         |                     |                     |
| Review and complete PA                                                                                   | 0.00                          | 1.00                     | 2.00                           | 0.00      | 3.00                          | \$335.76               | \$0                         |     |                         | 186.6               | \$20,884            |
| Submit PA to EPA and file copy                                                                           | 0.00                          | 0.00                     | 0.00                           | 0.08      | 0.08                          | \$4.08                 | \$0                         | \$3 | 62                      | 5.0                 | \$254               |
| SUBTOTAL                                                                                                 |                               |                          |                                |           | 3.08                          | \$339.84               |                             | \$3 |                         | 191.6               | \$21,138            |
| Information Updates and Follow                                                                           | ups                           |                          |                                |           |                               |                        |                             |     |                         |                     |                     |
| Submit contact or profile<br>information updates via Web <sup>c</sup>                                    | 0.00                          | 0.00                     | 0.50                           | 0.00      | 0.50                          | \$54.56                | \$0                         | \$0 | 444                     | 221.8               | \$24,197            |
| Clarify PA or annual information via email or telephone interview <sup>d</sup>                           | 0.00                          | 0.00                     | 0.25                           | 0.00      | 0.25                          | \$27.28                | \$0                         | \$0 | 732                     | 182.9               | \$19,955            |
| Provide additional technical<br>information via email or telephone<br>interview <sup>e</sup><br>SUBTOTAL | 0.00                          | 0.00                     | 0.50                           | 0.00      | 0.50                          | \$54.56                | \$0                         | \$0 | 88                      | 44.0<br>448.6       | \$4,801<br>\$48,954 |
| TOTAL                                                                                                    |                               |                          |                                |           | 11.57                         | \$ 1,283.72            |                             |     | 1,774                   | 3,635.40            | \$402,937           |

\* Labor rates for the respondent tables are derived from national average hourly labor rate from Bureau of Labor Statistics and consultations with three current partners. Each partner offered a base hourly wage rate for legal, managerial, technical and clerical occupations. These consultations did not include benefits or overhead. A loaded labor rate to reflect benefits and overhead for the respondent organizations was calculated by applying a 60% factor to the average of the base rates received from the consultations.

<sup>a</sup> Partners only complete this form when joining. Assumes 219 partners joined in Year 2

<sup>b</sup> Only existing Partners who have been in Program for at least one year complete this form. Assumes 1555 existing partners in Year 2