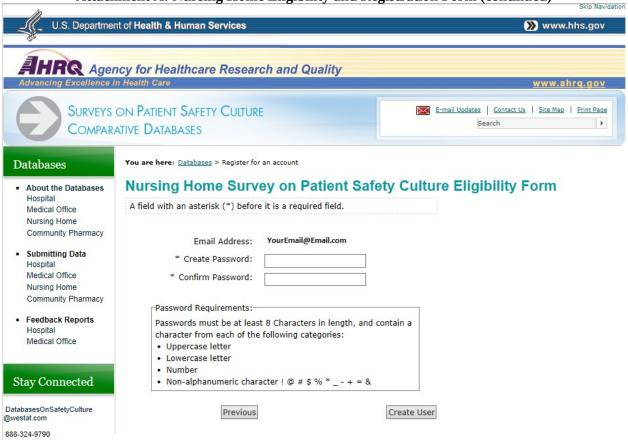

## Attachment A: Nursing Home Eligibility and Registration Form (continued)

Attachment A: Nursing Home Eligibility and Registration Form (continued)