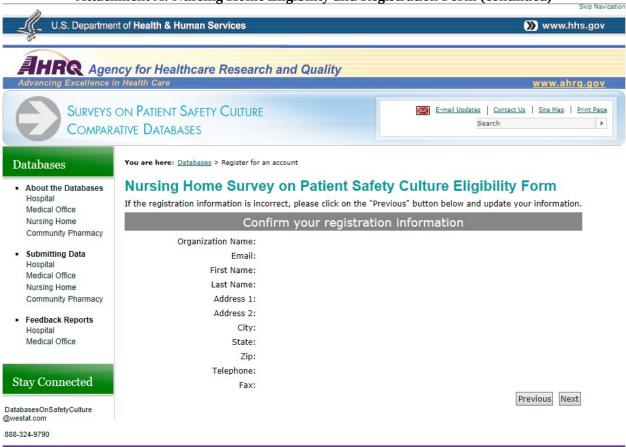

## Attachment A: Nursing Home Eligibility and Registration Form (continued)

Attachment A: Nursing Home Eligibility and Registration Form (continued)