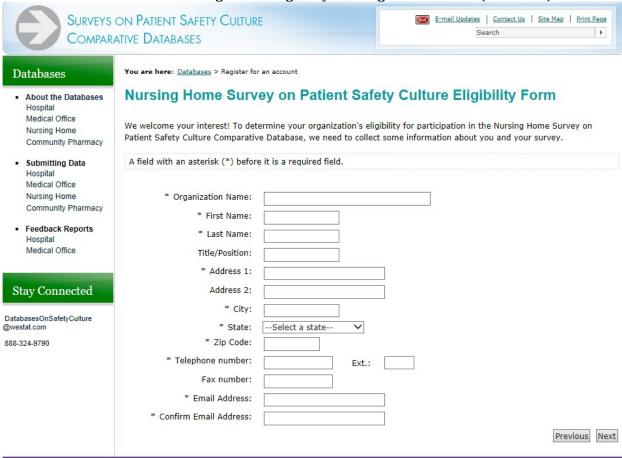

|      |

Public reporting burden for this collection of information is estimated to average 3 minutes per response, the estimated time required to complete the survey. An agency may not conduct or sponsor, and a person is not required to respond to, a collection of information unless it displays a currently valid OMB control number. Send comments regarding this burden estimate or any other aspect of this collection of information, including suggestions for reducing this burden, to: AHRQ Reports Clearance Officer Attention: PRA, Paperwork Reduction Project (0935-XXXX) AHRQ, 540 Gaither Road. Room # 5036. Rockville. MD 20850.

## Attachment A: Nursing Home Eligibility and Registration Form (continued)



## Attachment A: Nursing Home Eligibility and Registration Form (continued)



Attachment A: Nursing Home Eligibility and Registration Form (continued)