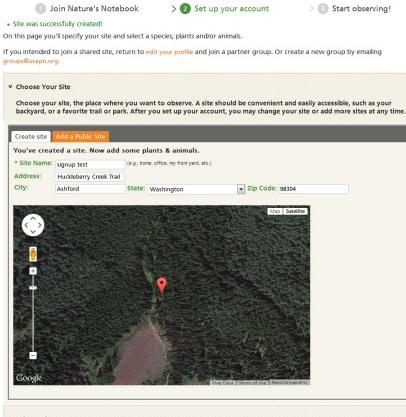

## Set Up Your Account

Join Nature's Notebook

> 2 Set up your account > 3 Start observing!

On this page you'll specify your site and select a species, plants and/or animals.

If you intended to join a shared site, return to edit your profile and join a partner group. Or create a new group by emailing groups@usapn.org.

| Create site Add a Publi                    | c Site                                                                                                              |                                               |                       |
|--------------------------------------------|---------------------------------------------------------------------------------------------------------------------|-----------------------------------------------|-----------------------|
| * Site Name:<br>Address:                   | (e.g.; home, office, my front yard, etc.)                                                                           |                                               |                       |
| City:                                      | State:Please select one                                                                                             | ▼ Zip Code:                                   |                       |
| Coogle<br>CREATE SITE                      | United States<br>United States<br><u>Otherso</u><br><u>Otherso</u><br>Mag data S2013 Geogle INEGI Imagery 82015 Ter | rakterica Terms of Use Report a mape eror     |                       |
| Select a Plant                             |                                                                                                                     |                                               |                       |
| To select plant species y<br>one you want. | ou want to observe, type the common o                                                                               | scientific plant name in the "Plant Species   | " field and click the |
| Select an Animal                           |                                                                                                                     |                                               |                       |
| In the left box, select a                  | n animal(s) species that you will look for a                                                                        | at your site. Click "Add to Checklist" to mov | e them into the rig   |