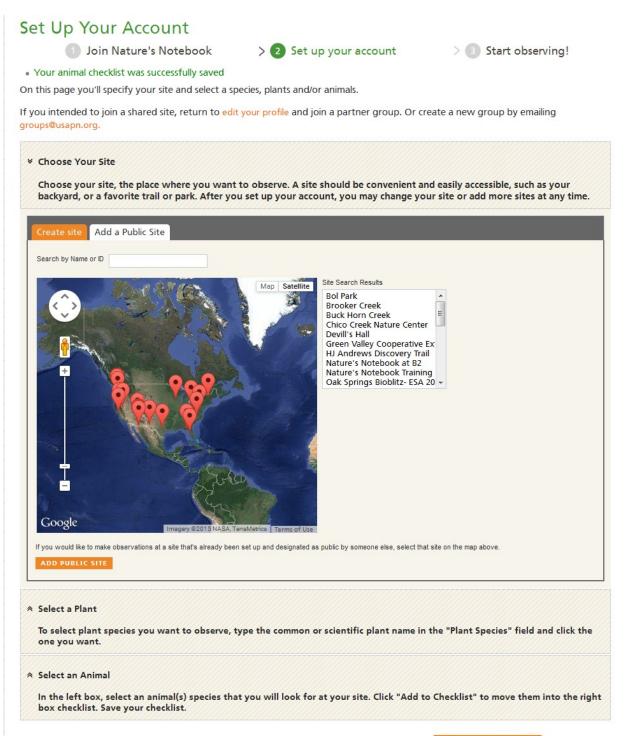

## Set Up Your Account

Join Nature's Notebook

> 2 Set up your account > 3 Start observing!

On this page you'll specify your site and select a species, plants and/or animals.

If you intended to join a shared site, return to edit your profile and join a partner group. Or create a new group by emailing groups@usapn.org.

| Create site Add a Publi                    | c Site                                                                                                              |                                               |                       |
|--------------------------------------------|---------------------------------------------------------------------------------------------------------------------|-----------------------------------------------|-----------------------|
| * Site Name:<br>Address:                   | (e.g.; home, office, my front yard, etc.)                                                                           |                                               |                       |
| City:                                      | State:Please select one                                                                                             | ▼ Zip Code:                                   |                       |
| Coogle<br>CREATE SITE                      | United States<br>United States<br><u>Otherso</u><br><u>Otherso</u><br>Mag data S2013 Geogle INEGI Imagery 82015 Ter | rakterica Terms of Use Report a mape eror     |                       |
| Select a Plant                             |                                                                                                                     |                                               |                       |
| To select plant species y<br>one you want. | ou want to observe, type the common o                                                                               | scientific plant name in the "Plant Species   | " field and click the |
| Select an Animal                           |                                                                                                                     |                                               |                       |
| In the left box, select a                  | n animal(s) species that you will look for a                                                                        | at your site. Click "Add to Checklist" to mov | e them into the rig   |