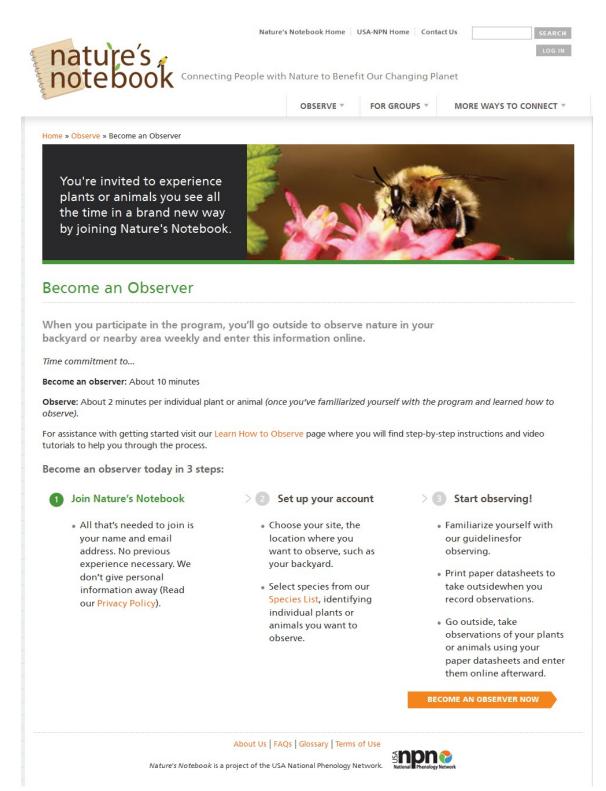

## Starting the registration to participate in Nature's Notebook



## Set Up Your Account

Join Nature's Notebook

> 2 Set up your account > 3 Start observing!

On this page you'll specify your site and select a species, plants and/or animals.

If you intended to join a shared site, return to edit your profile and join a partner group. Or create a new group by emailing groups@usapn.org.

| Create site Add a Publi                    | c Site                                                                                                              |                                               |                       |
|--------------------------------------------|---------------------------------------------------------------------------------------------------------------------|-----------------------------------------------|-----------------------|