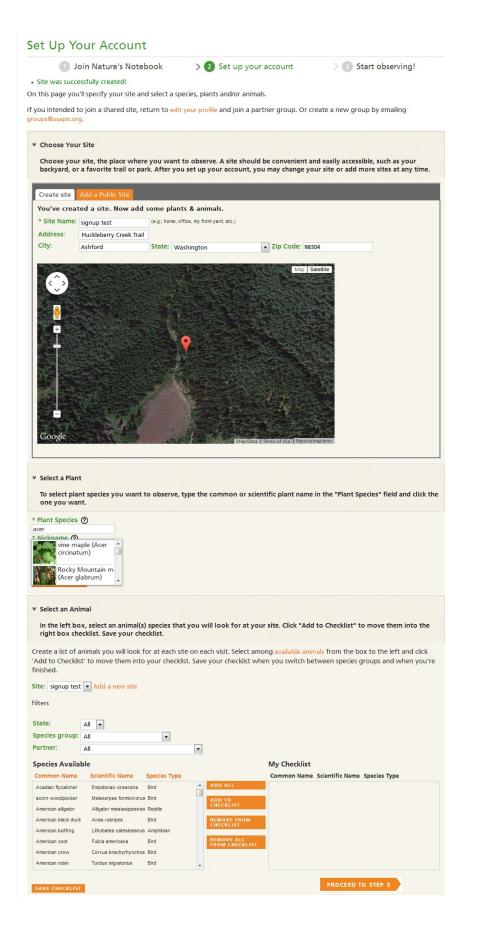

## Set Up Your Account

Join Nature's Notebook

> 2 Set up your account > 3 Start observing!

On this page you'll specify your site and select a species, plants and/or animals.

If you intended to join a shared site, return to edit your profile and join a partner group. Or create a new group by emailing groups@usapn.org.

| Create site Add a Publi                    | c Site                                                                                                              |                                               |                       |
|--------------------------------------------|---------------------------------------------------------------------------------------------------------------------|-----------------------------------------------|-----------------------|
| * Site Name:<br>Address:                   | (e.g.; home, office, my front yard, etc.)                                                                           |                                               |                       |
| City:                                      | State:Please select one                                                                                             | ▼ Zip Code:                                   |                       |
| Coogle<br>CREATE SITE                      | United States<br>United States<br><u>Otherso</u><br><u>Otherso</u><br>Mag data S2013 Geogle INEGI Imagery 82015 Ter | rakterica Terms of Use Report a mape eror     |                       |
| Select a Plant                             |                                                                                                                     |                                               |                       |
| To select plant species y<br>one you want. | ou want to observe, type the common o                                                                               | scientific plant name in the "Plant Species   | " field and click the |
| Select an Animal                           |                                                                                                                     |                                               |                       |
| In the left box, select a                  | n animal(s) species that you will look for a                                                                        | at your site. Click "Add to Checklist" to mov | e them into the rig   |

## Set Up Your Account

✓ Select a Plant

To select plant species you want to observe, type the common or scientific plant name in the "Plant Species" field and click the one you want.

\* Plant Species ⑦

\* Nickname ⑦

Your Plants

SAVE THIS PLANT

✓ Select an Animal

Citer at

In the left box, select an animal(s) species that you will look for at your site. Click "Add to Checklist" to move them into the right box checklist. Save your checklist.

Create a list of animals you will look for at each site on each visit. Select among available animals from the box to the left and click 'Add to Checklist' to move them into your checklist. Save your checklist when you switch between species groups and when you're finished.

| tate:               | All 💌                      |              |   |                              |              |                 |              |
|---------------------|----------------------------|--------------|---|------------------------------|--------------|-----------------|--------------|
| pecies group:       | All                        | -            |   |                              |              |                 |              |
| artner:             | All                        |              | - |                              |              |                 |              |
| pecies Availat      | ble                        |              |   |                              | My Checklist |                 |              |
| Common Name         | Scientific Name            | Species Type |   |                              | Common Name  | Scientific Name | Species Type |
| Acadian flycatcher  | Empidonax virescens        | Bird         | ^ | ADD ALL                      |              |                 |              |
| acorn woodpecker    | Melanerpes formicivorus    | Bird         |   | ADD TO                       |              |                 |              |
| American alligator  | Alligator mississippiensis | Reptile      |   | CHECKLIST                    |              |                 |              |
| American black duck | Anas rubripes              | Bird         |   | REMOVE FROM<br>CHECKLIST     |              |                 |              |
| American bullfrog   | Lithobates catesbeianus    | Amphibian    |   | CHECKLIST                    |              |                 |              |
| American coot       | Fulica americana           | Bird         |   | REMOVE ALL<br>FROM CHECKLIST |              |                 |              |
| American crow       | Corvus brachyrhynchos      | Bird         |   |                              |              |                 |              |
| American robin      | Turdus migratorius         | Bird         |   |                              |              |                 |              |