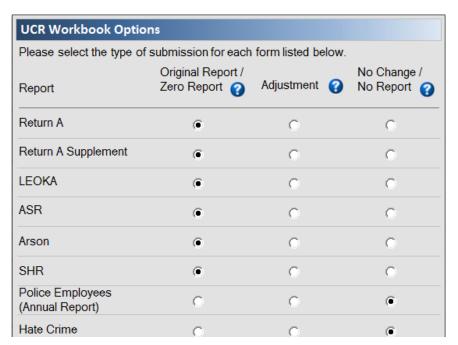

Also on the Agency Information tab is the UCR Workbook Options Box. This box is meant to be a replacement for the "nothing present on the Return A form. For each form in the UCR Summary Excel Workbook, the UCR Workbook Options Box contains

- 1. Original Report / Zero Report
- a. Select this option if this is the first time you are submitting data for the month or if you wish to report 0 incidents for the
- b. Example: For January 2014, you are submitting Return A, Return A Supplement, LEOKA, ASR, Arson, and SHR. You had no data. You would select "Original Values/Zero Report" for every form, and simply leave the LEOKA, Arson, and SHR forms blank reporting Police Employees, Hate Crime, Human Trafficking, or Cargo Theft so you would select "No Change/No Report".

- 2. Adjustment
- a. Select this option if you are resubmitting data for any form in a given month.
- b. Example: You notice that some of the January 2014 numbers were off, requiring updates of Return A and ASR for that mo "Adjustment" for Return A and ASR and set everything else to "No Change/No Report" since the other reports have been prev

- 3. No Change / No Report
- a. This option is used to let the FBI know that, even though you are resubmitting the workbook for the month, certain forms the original submission. Alternately, you can use this option to let us know that you do not wish to submit a particular form.
- b. Example: With the adjustment example from above, you would select "No Change/No Report" for every form except for adjusted.
- c. Example: Your agency does not submit Hate Crime or Cargo Theft data to the FBI, so every month you check "Original Valevery form except Hate Crime or Cargo Theft, and select "No Change/No Report" for the Hate Crime or Cargo Theft forms.

Note that the option buttons for ASR apply to BOTH forms (both Adult and Juvenile) as neither form may be submitted withou goes for SHR – though there are two tabs in the UCR Summary Excel Workbook (representing the two sides of the OMB-approtwo worksheets represent a single form.