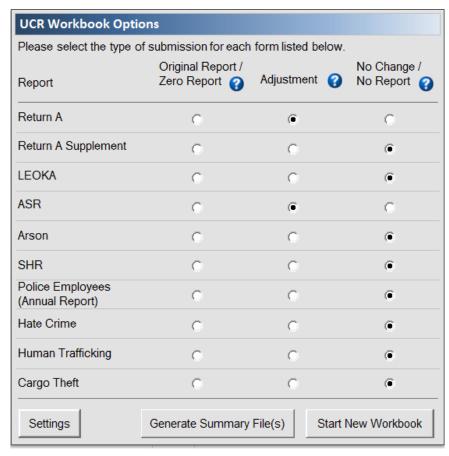

- 1. Original Report / Zero Report
- a. Select this option if this is the first time you are submitting data for the month or if you wish to report 0 incidents for the
- b. Example: For January 2014, you are submitting Return A, Return A Supplement, LEOKA, ASR, Arson, and SHR. You had no data. You would select "Original Values/Zero Report" for every form, and simply leave the LEOKA, Arson, and SHR forms blank reporting Police Employees, Hate Crime, Human Trafficking, or Cargo Theft so you would select "No Change/No Report".

- 2. Adjustment
- a. Select this option if you are resubmitting data for any form in a given month.
- b. Example: You notice that some of the January 2014 numbers were off, requiring updates of Return A and ASR for that mo "Adjustment" for Return A and ASR and set everything else to "No Change/No Report" since the other reports have been prev

- 3. No Change / No Report
- a. This option is used to let the FBI know that, even though you are resubmitting the workbook for the month, certain forms the original submission. Alternately, you can use this option to let us know that you do not wish to submit a particular form.
- b. Example: With the adjustment example from above, you would select "No Change/No Report" for every form except for adjusted.
- c. Example: Your agency does not submit Hate Crime or Cargo Theft data to the FBI, so every month you check "Original Valevery form except Hate Crime or Cargo Theft, and select "No Change/No Report" for the Hate Crime or Cargo Theft forms.

Note that the option buttons for ASR apply to BOTH forms (both Adult and Juvenile) as neither form may be submitted withou goes for SHR – though there are two tabs in the UCR Summary Excel Workbook (representing the two sides of the OMB-approtwo worksheets represent a single form.