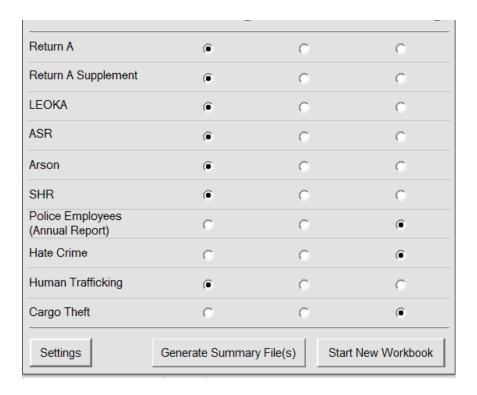

- 1. Original Report / Zero Report
- a. Select this option if this is the first time you are submitting data for the month or if you wish to report 0 incidents for the
- b. Example: For January 2014, you are submitting Return A, Return A Supplement, LEOKA, ASR, Arson, and SHR. You had no data. You would select "Original Values/Zero Report" for every form, and simply leave the LEOKA, Arson, and SHR forms blank reporting Police Employees, Hate Crime, Human Trafficking, or Cargo Theft so you would select "No Change/No Report".

- 2. Adjustment
- a. Select this option if you are resubmitting data for any form in a given month.
- b. Example: You notice that some of the January 2014 numbers were off, requiring updates of Return A and ASR for that mo "Adjustment" for Return A and ASR and set everything else to "No Change/No Report" since the other reports have been prev

- 3. No Change / No Report
- a. This option is used to let the FBI know that, even though you are resubmitting the workbook for the month, certain forms the original submission. Alternately, you can use this option to let us know that you do not wish to submit a particular form.
- b. Example: With the adjustment example from above, you would select "No Change/No Report" for every form except for adjusted.
- c. Example: Your agency does not submit Hate Crime or Cargo Theft data to the FBI, so every month you check "Original Valevery form except Hate Crime or Cargo Theft, and select "No Change/No Report" for the Hate Crime or Cargo Theft forms.