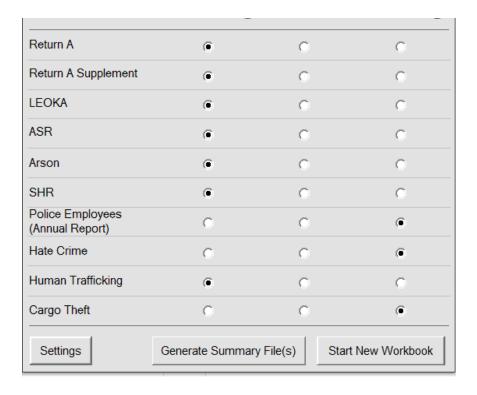

Also on the Agency Information tab is the UCR Workbook Options Box. This box is meant to be a replacement for the "nothing present on the Return A form. For each form in the UCR Summary Excel Workbook, the UCR Workbook Options Box contains

- Original Report / Zero Report
- a. Select this option if this is the first time you are submitting data for the month or if you wish to report 0 incidents for the
- b. Example: For January 2014, you are submitting Return A, Return A Supplement, LEOKA, ASR, Arson, and SHR. You had no data. You would select "Original Values/Zero Report" for every form, and simply leave the LEOKA, Arson, and SHR forms blank reporting Police Employees, Hate Crime, Human Trafficking, or Cargo Theft so you would select "No Change/No Report".

- 2. Adjustment
- a. Select this option if you are resubmitting data for any form in a given month.
- b. Example: You notice that some of the January 2014 numbers were off, requiring updates of Return A and ASR for that mo "Adjustment" for Return A and ASR and set everything else to "No Change/No Report" since the other reports have been prev

- 3. No Change / No Report
- a. This option is used to let the FBI know that, even though you are resubmitting the workbook for the month, certain forms the original submission. Alternately, you can use this option to let us know that you do not wish to submit a particular form.
- b. Example: With the adjustment example from above, you would select "No Change/No Report" for every form except for adjusted.
- c. Example: Your agency does not submit Hate Crime or Cargo Theft data to the FBI, so every month you check "Original Valevery form except Hate Crime or Cargo Theft, and select "No Change/No Report" for the Hate Crime or Cargo Theft forms.

Note that the option buttons for ASR apply to BOTH forms (both Adult and Juvenile) as neither form may be submitted withou goes for SHR – though there are two tabs in the UCR Summary Excel Workbook (representing the two sides of the OMB-approtwo worksheets represent a single form.