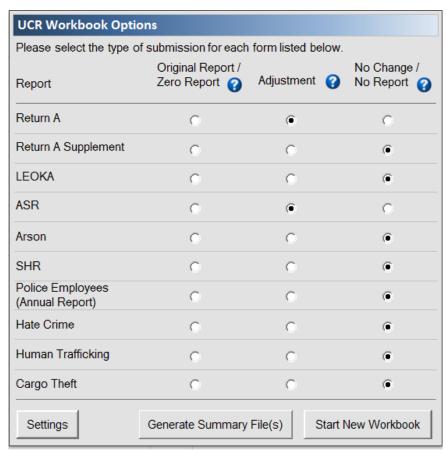

Also on the Agency Information tab is the UCR Workbook Options Box. This box is meant to be a replacement for the "nothing present on the Return A form. For each form in the UCR Summary Excel Workbook, the UCR Workbook Options Box contains

- Original Report / Zero Report
- a. Select this option if this is the first time you are submitting data for the month or if you wish to report 0 incidents for the
- b. Example: For January 2014, you are submitting Return A, Return A Supplement, LEOKA, ASR, Arson, and SHR. You had no data. You would select "Original Values/Zero Report" for every form, and simply leave the LEOKA, Arson, and SHR forms blank reporting Police Employees, Hate Crime, Human Trafficking, or Cargo Theft so you would select "No Change/No Report".

- 2. Adjustment
- a. Select this option if you are resubmitting data for any form in a given month.
- b. Example: You notice that some of the January 2014 numbers were off, requiring updates of Return A and ASR for that mo "Adjustment" for Return A and ASR and set everything else to "No Change/No Report" since the other reports have been prev

- 3. No Change / No Report
- a. This option is used to let the FBI know that, even though you are resubmitting the workbook for the month, certain forms the original submission. Alternately, you can use this option to let us know that you do not wish to submit a particular form.
- b. Example: With the adjustment example from above, you would select "No Change/No Report" for every form except for adjusted.
- c. Example: Your agency does not submit Hate Crime or Cargo Theft data to the FBI, so every month you check "Original Valevery form except Hate Crime or Cargo Theft, and select "No Change/No Report" for the Hate Crime or Cargo Theft forms.

Note that the option buttons for ASR apply to BOTH forms (both Adult and Juvenile) as neither form may be submitted withou goes for SHR – though there are two tabs in the UCR Summary Excel Workbook (representing the two sides of the OMB-approtwo worksheets represent a single form.