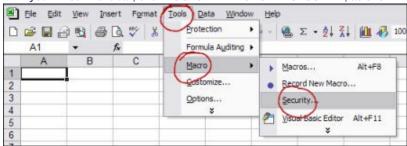

**Enabling Macros in Excel 2003 and Older** 

1. In your Excel menubar, click TOOLS -> MACRO -> SECURITY, as shown below.

This will open up a message box like the one shown below.

2. Select your macro Security Level: either "Medium" (recommended) or "Low" (not recommended).