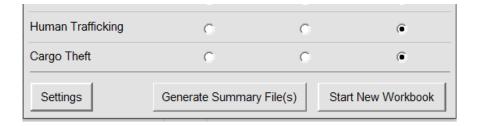

Also on the Agency Information tab is the UCR Workbook Options Box. This box is meant to be a replacement for the "nothing present on the Return A form. For each form in the UCR Summary Excel Workbook, the UCR Workbook Options Box contains

- 3. No Change / No Report
- a. This option is used to let the FBI know that, even though you are resubmitting the workbook for the month, certain forms the original submission. Alternately, you can use this option to let us know that you do not wish to submit a particular form.
- b. Example: With the adjustment example from above, you would select "No Change/No Report" for every form except for adjusted.
- c. Example: Your agency does not submit Hate Crime or Cargo Theft data to the FBI, so every month you check "Original Valevery form except Hate Crime or Cargo Theft, and select "No Change/No Report" for the Hate Crime or Cargo Theft forms.