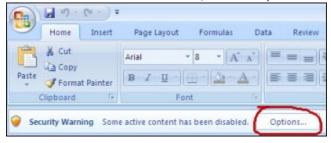

Now there should be a SECURITY WARNING notification beneath the Office ribbon, as shown in the next step.

8. In the SECURITY WARNING banner, click the "Options" button.

9. Select the radio box beside "Enable this content," then click "OK."