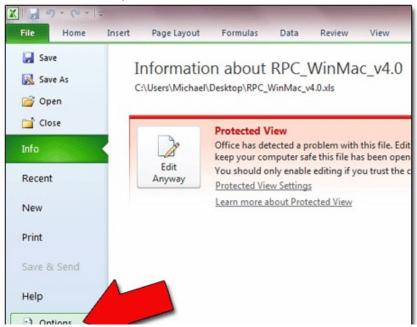

When opening a macro-enabled spreadsheet, by default, Excel 2010 will disable macros and show its new "Protected View" ribbon at the top of your screen:

This "Protected View" feature means that enabling macros has now become a two-part process. We need to "turn on," or enable, macros in Excel 2010. So, follow these steps:

## 1. Open Excel. Click the FILE tab above the Office ribbon. (It's the first tab on the left.)