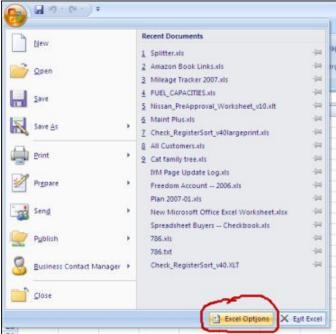

### **Enabling Macros in Excel 2007**

1. In Excel, click the Office button in the upper left corner of the screen.

The "Office Button" is the colorful Office logo button in the top left corner. Click it to open the menu shown in the next step.

2. Click the "Excel Options" button in the lower right.

3. Click the "Trust Center" button on the left. Then, at the bottom right, select "Trust Center Settings" as shown below.

4. In the next window, select "Macro Settings," then select the radio button for "Disable all macros with notification."