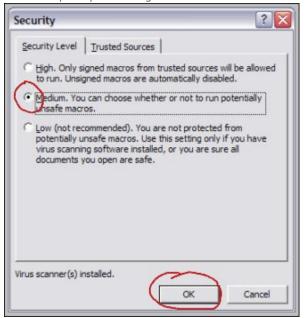

**Enabling Macros in Excel 2003 and Older** 

1. In your Excel menubar, click TOOLS -> MACRO -> SECURITY, as shown below.

This will open up a message box like the one shown below.

2. Select your macro Security Level: either "Medium" (recommended) or "Low" (not recommended).

Check the radio button beside "Medium", and Excel will prompt you for permission each time a macro tries to run.

3. Close Excel completely with or without saving. Note: If this does not work the first time, try repeating the steps with a save of the workbook.