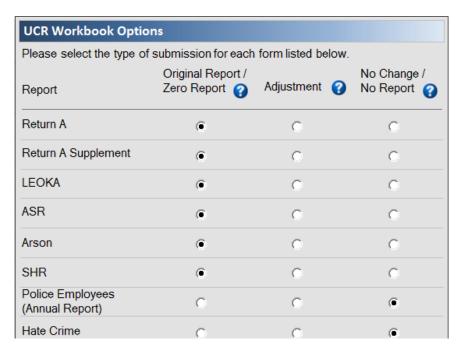

Also on the Agency Information tab is the UCR Workbook Options Box. This box is meant to be a replacement for the "nothing present on the Return A form. For each form in the UCR Summary Excel Workbook, the UCR Workbook Options Box contains

- Original Report / Zero Report
- a. Select this option if this is the first time you are submitting data for the month or if you wish to report 0 incidents for the
- b. Example: For January 2014, you are submitting Return A, Return A Supplement, LEOKA, ASR, Arson, and SHR. You had no data. You would select "Original Values/Zero Report" for every form, and simply leave the LEOKA, Arson, and SHR forms blank reporting Police Employees, Hate Crime, Human Trafficking, or Cargo Theft so you would select "No Change/No Report".

- 2. Adjustment
- a. Select this option if you are resubmitting data for any form in a given month.
- b. Example: You notice that some of the January 2014 numbers were off, requiring updates of Return A and ASR for that mo "Adjustment" for Return A and ASR and set everything else to "No Change/No Report" since the other reports have been prev

- 3. No Change / No Report
- a. This option is used to let the FBI know that, even though you are resubmitting the workbook for the month, certain forms the original submission. Alternately, you can use this option to let us know that you do not wish to submit a particular form.
- b. Example: With the adjustment example from above, you would select "No Change/No Report" for every form except for adjusted.
- c. Example: Your agency does not submit Hate Crime or Cargo Theft data to the FBI, so every month you check "Original Valevery form except Hate Crime or Cargo Theft, and select "No Change/No Report" for the Hate Crime or Cargo Theft forms.

Note that the option buttons for ASR apply to BOTH forms (both Adult and Juvenile) as neither form may be submitted withou goes for SHR – though there are two tabs in the UCR Summary Excel Workbook (representing the two sides of the OMB-approtwo worksheets represent a single form.