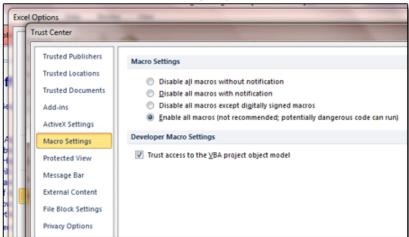

### 2. In the left-side menu, click OPTIONS.

3. In the "Excel Options" window that appears, scan the left menu and click TRUST CENTER.

- 4. On the right side of the screen, click the TRUST CENTER SETTINGS button.
- 5. Now you'll see the TRUST CENTER window. In the left menu, select MACRO SETTINGS.
- 6. You will now see four "Macro Settings" options. Choose "Enable all macros...."