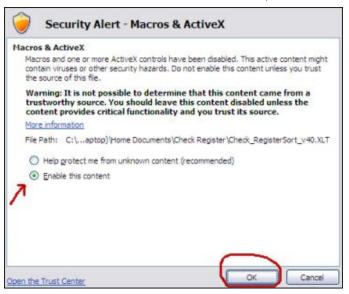

## PLEASE ENABLE MACROS

You must enable macros to use this workbook.

For Excel versions 2003 and older, just click the Enable Macros button on the Security Warning powindow.

For Excel 2007, Click the Options button on the Security Warning bar above. Next select the "Enable content" button on the Security Alert pop-up window. Then click "OK".