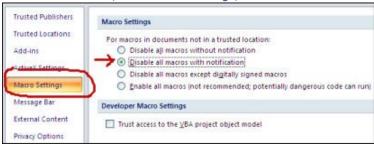

2. Click the "Excel Options" button in the lower right.

3. Click the "Trust Center" button on the left. Then, at the bottom right, select "Trust Center Settings" as shown below.

4. In the next window, select "Macro Settings," then select the radio button for "Disable all macros with notification."