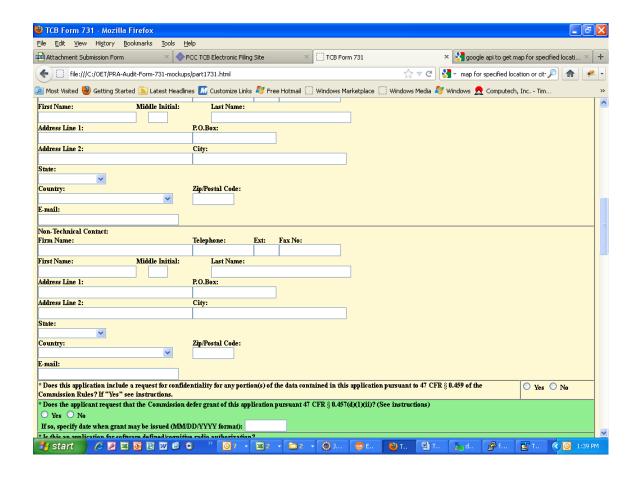

Following is a copy of the combined FCC Form 731 (3060-0057) and FCC Form 731TC (3060-0934). The new form shall be designated as the FCC Form 731 and approved under 3060-0057. Items shaded in green below shall be required for applicants filing for an equipment authorization directly with the FCC; items shaded in pink below shall only be required for Telecommunication Certification Bodies (TCBs) filing information with the Commission on behalf of equipment authorization applicants. There are unique interfaces for each of these groups, therefore pink shaded items shall not be viewable by applicants filing with the FCC and vice versa.