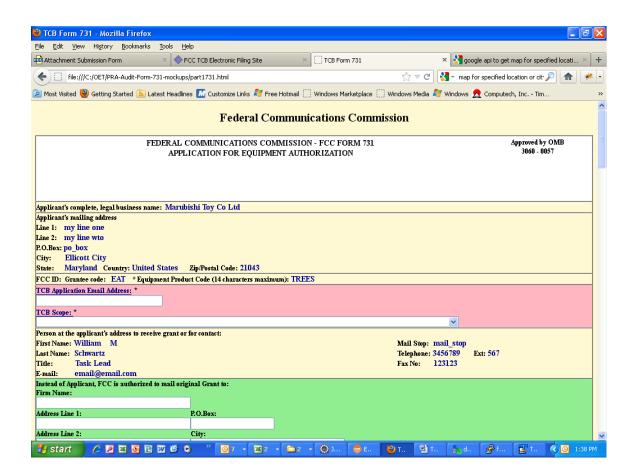

Following is a copy of the combined FCC Form 731 (3060-0057) and FCC Form 731TC (3060-0934). The new form shall be designated as the FCC Form 731 and approved under 3060-0057. Items shaded in green below shall be required for applicants filing for an equipment authorization directly with the FCC; items shaded in pink below shall only be required for Telecommunication Certification Bodies (TCBs) filing information with the Commission on behalf of equipment authorization applicants. There are unique interfaces for each of these groups, therefore pink shaded items shall not be viewable by applicants filing with the FCC and vice versa.