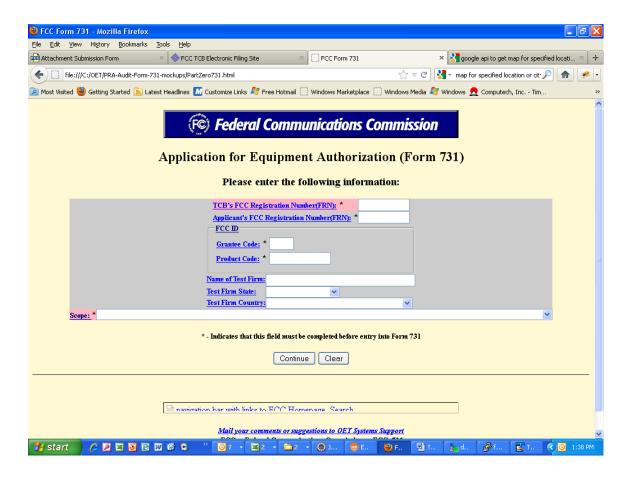

Following is a copy of the combined FCC Form 731 (3060-0057) and FCC Form 731TC (3060-0934). The new form shall be designated as the FCC Form 731 and approved under 3060-0057. Items shaded in green below shall be required for applicants filing for an equipment authorization directly with the FCC; items shaded in pink below shall only be required for Telecommunication Certification Bodies (TCBs) filing information with the Commission on behalf of equipment authorization applicants. There are unique interfaces for each of these groups, therefore pink shaded items shall not be viewable by applicants filing with the FCC and vice versa.