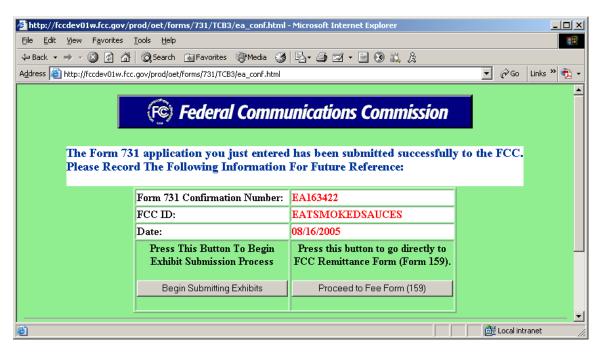

## Current filing: Form 731 Confirmation Number: TC408062 FCC ID: AA2TEIAUDJFHO

The following exhibits are required:

| Exhibit Type            |  |  |  |  |
|-------------------------|--|--|--|--|
| External Photos         |  |  |  |  |
| ID Label/Location Info  |  |  |  |  |
| Internal Photos         |  |  |  |  |
| Operational Description |  |  |  |  |
| Parts List/Tune Up Info |  |  |  |  |
| RF Exposure Info        |  |  |  |  |
| Schematics              |  |  |  |  |
| Test Report             |  |  |  |  |
| Here Messel             |  |  |  |  |