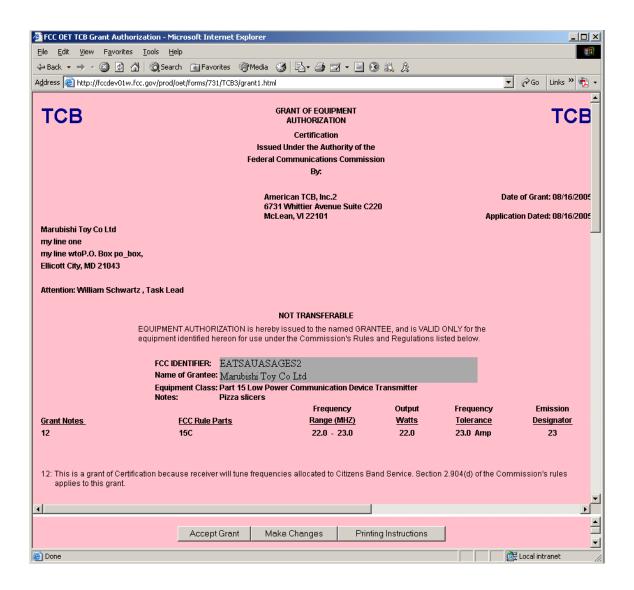

Following is a copy of the combined FCC Form 731 (3060-0057) and FCC Form 731TC (3060-0934). The new form shall be designated as the FCC Form 731 and approved under 3060-0057. Items shaded in green below shall be required for applicants filing for an equipment authorization directly with the FCC; items shaded in pink below shall only be required for Telecommunication Certification Bodies (TCBs) filing information with the Commission on behalf of equipment authorization applicants. There are unique interfaces for each of these groups, therefore pink shaded items shall not be viewable by applicants filing with the FCC and vice versa.