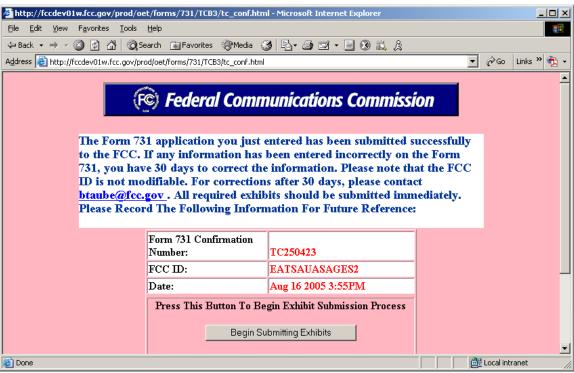

## Current filing: Form 731 Confirmation Number: TC408062 FCC ID: AA2TEIAUDJFHO

The following exhibits are required:

| Exhibit Type            |  |  |  |  |
|-------------------------|--|--|--|--|
| External Photos         |  |  |  |  |
| ID Label/Location Info  |  |  |  |  |
| Internal Photos         |  |  |  |  |
| Operational Description |  |  |  |  |
| Parts List/Tune Up Info |  |  |  |  |
| RF Exposure Info        |  |  |  |  |
| Schematics              |  |  |  |  |
| Test Report             |  |  |  |  |
| Here Messel             |  |  |  |  |