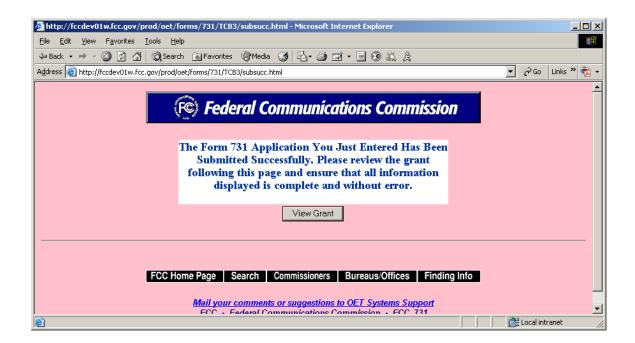

Following is a copy of the combined FCC Form 731 (3060-0057) and FCC Form 731TC (3060-0934). The new form shall be designated as the FCC Form 731 and approved under 3060-0057. Items shaded in green below shall be required for applicants filing for an equipment authorization directly with the FCC; items shaded in pink below shall only be required for Telecommunication Certification Bodies (TCBs) filing information with the Commission on behalf of equipment authorization applicants. There are unique interfaces for each of these groups, therefore pink shaded items shall not be viewable by applicants filing with the FCC and vice versa.