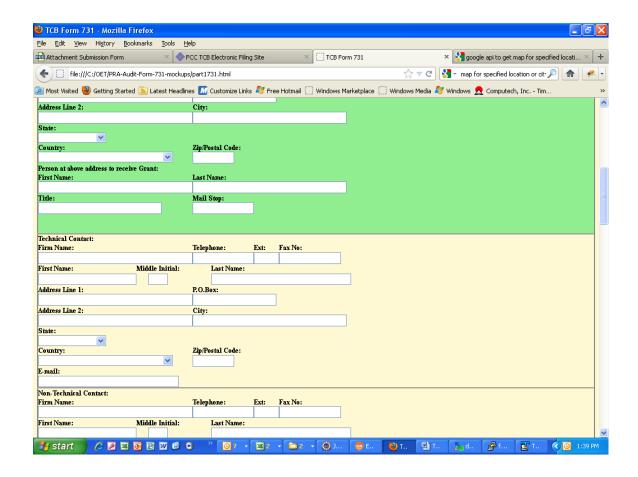

Following is a copy of the combined FCC Form 731 (3060-0057) and FCC Form 731TC (3060-0934). The new form shall be designated as the FCC Form 731 and approved under 3060-0057. Items shaded in green below shall be required for applicants filing for an equipment authorization directly with the FCC; items shaded in pink below shall only be required for Telecommunication Certification Bodies (TCBs) filing information with the Commission on behalf of equipment authorization applicants. There are unique interfaces for each of these groups, therefore pink shaded items shall not be viewable by applicants filing with the FCC and vice versa.