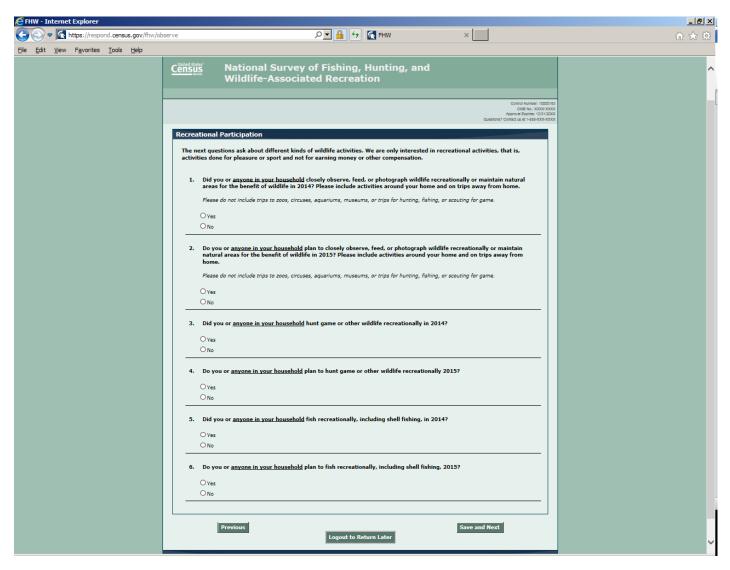

#### Pre-Screener Participation Screen

PLEASE NOTE: The questions on this screen will be updated as found below. Differences are in red.

- 1. Did you or <u>anyone in your household</u> closely observe, feed, or photograph wildlife recreationally or maintain natural areas for the benefit of wildlife in 2015 or so far in 2016? Please include activities around your home and on trips away from home.
- 2. Do you or <u>anyone in your household</u> <u>anticipate</u> closely <u>observing</u>, <u>feeding</u>, <u>or photographing</u> wildlife recreationally or <u>maintaining</u> natural areas for the benefit of wildlife in 2016? Please include activities around your home and on trips away from home.
- 3. Did you or anyone in your household hunt game or other wildlife recreationally in 2015 or so far in 2016?
- 4. Do you or anyone in your household anticipate hunting game or other wildlife recreationally in 2016?
- 5. Did you or <u>anyone in your household</u> fish recreationally, including shellfishing, in 2015 or so far in 2016?
- 6. Do you or anyone in your household anticipate fishing recreationally, including shellfishing, in 2016?