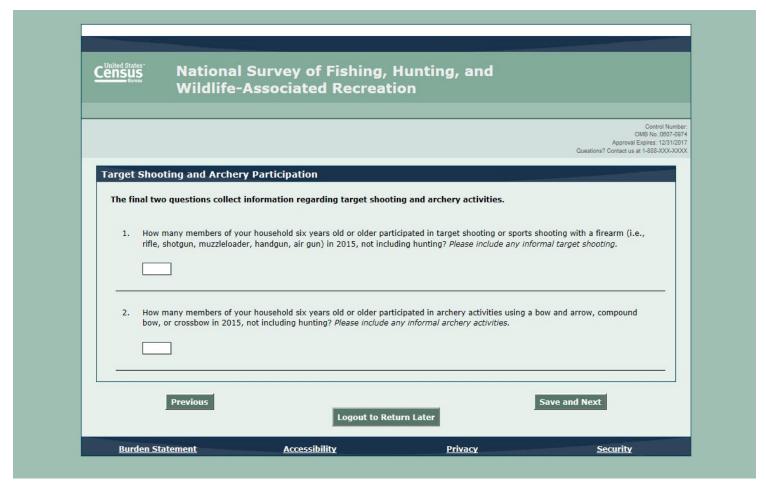

## Pre-Screener Target Shooting/Archery Participation Screen

PLEASE NOTE: The questions on this screen will be updated as found below. Differences are in red.

| 1. | Did you or any members of your household do any target shooting or sport shooting with a firearm (rifle, shotgun |
|----|------------------------------------------------------------------------------------------------------------------|
|    | muzzleloader, handgun, airgun, etc.) in 2015, not including hunting? Please include any informal target shooting |
|    | or sport shooting.                                                                                               |

Yes

No

2. Did you or any members of your household participate in archery activities using a bow and arrow, compound bow, or crossbow in 2015, not including hunting? *Please include any informal archery activities*.

Yes

No