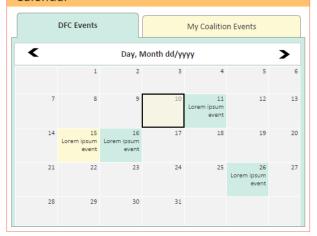

## Calendar

|    | DFC Events                 |                            | My Coalition Events |                            |                            |    |  |
|----|----------------------------|----------------------------|---------------------|----------------------------|----------------------------|----|--|
| <  |                            | Day, N                     | Month dd/yy         | /уу                        |                            | >  |  |
|    | 1                          | 2                          | 3                   | 4                          | 5                          | 6  |  |
| 7  | 8                          | 9                          | 10                  | 11<br>Lorem ipsum<br>event | 12                         | 13 |  |
| 14 | 15<br>Lorem ipsum<br>event | 16<br>Lorem ipsum<br>event | 17                  | 18                         | 19                         | 20 |  |
| 21 | 22                         | 23                         | 24                  | 25                         | 26<br>Lorem ipsum<br>event | 27 |  |
| 28 | 29                         | 30                         | 31                  |                            |                            |    |  |