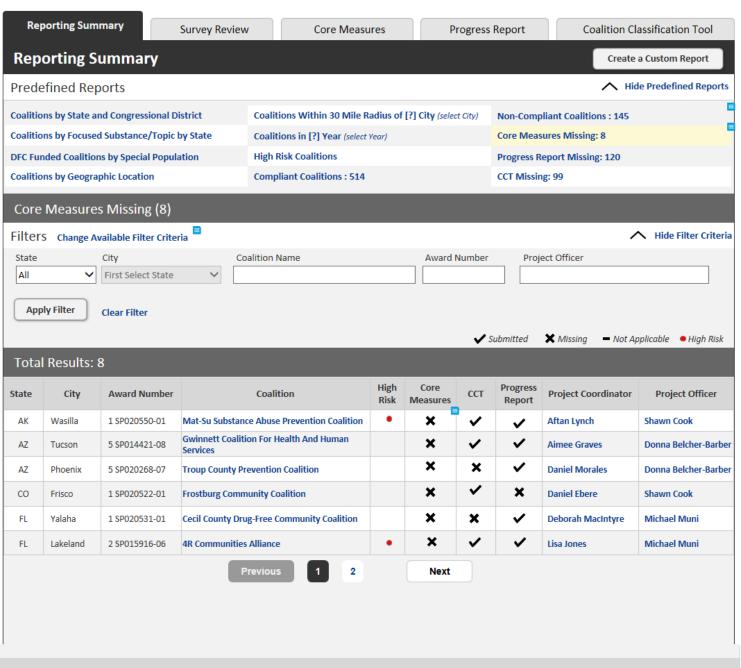

## **SAMHSA Manager Pages**

- SAMHSA Manager Dashboard
- SAMHSA Manager Reporting Summary
- SAMHSA Manager Reporting Summary Available Filter Criteria
- SAMHSA Manager Reporting Non-Compliant Coalitions
- SAMHSA Manager Reporting Non-Compliant Coalitions -Core Measures
- SAMHSA Manager Core Measures Overview