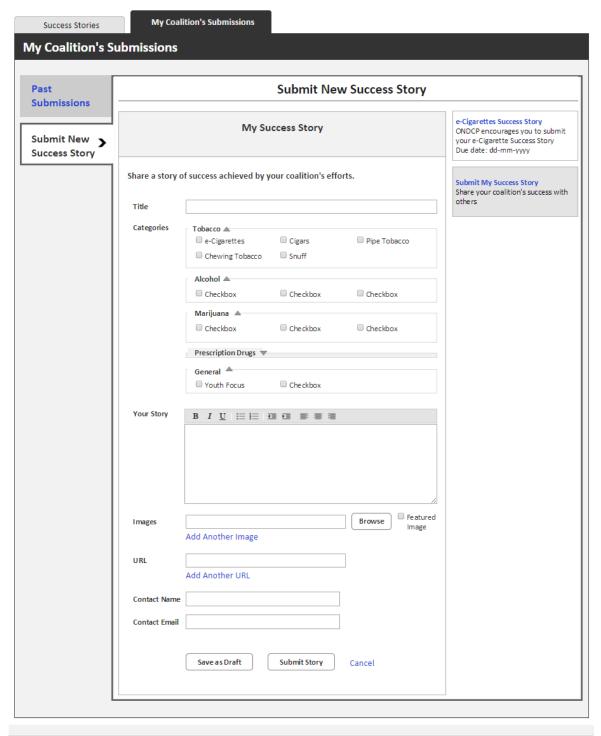

The Learning Center will be a place where DFC coalitions from across the country will be able to share success stories, best practices, and even help connect you with other DFC's. Share YOUR plans for this year's National Prescription Drug Take-Back Day by **Thursday, September 10th.** 

## **Latest Success Story**

## e-Cigarettes Success Story

Ketchikan Wellness Coalition, Ketchikan, AK

## Are e-cigarettes a problem in your community? Tell us about it.:

Mauris suscipit nunc sapien, nec placerat orci malesuada a. Aliquam erat volutpat. Integer nulla justo, commodo non fermentum at,... Read more