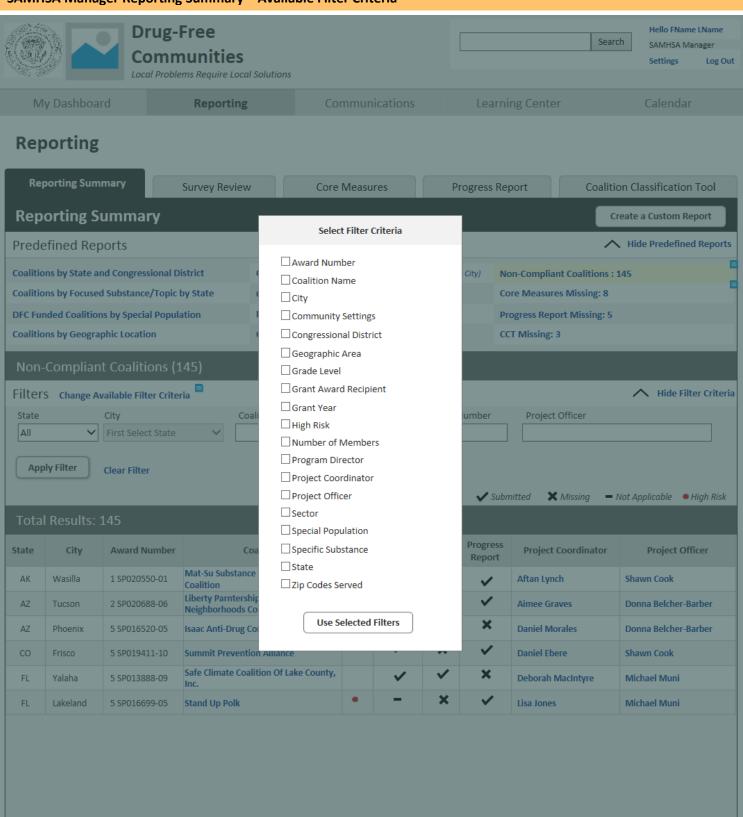

## **SAMHSA Manager Pages**

- SAMHSA Manager Dashboard
- SAMHSA Manager Reporting Summary
- SAMHSA Manager Reporting Summary Available Filter Criteria
- SAMHSA Manager Reporting Non-Compliant Coalitions
- SAMHSA Manager Reporting Non-Compliant Coalitions -Core Measures
- SAMHSA Manager Core Measures Overview