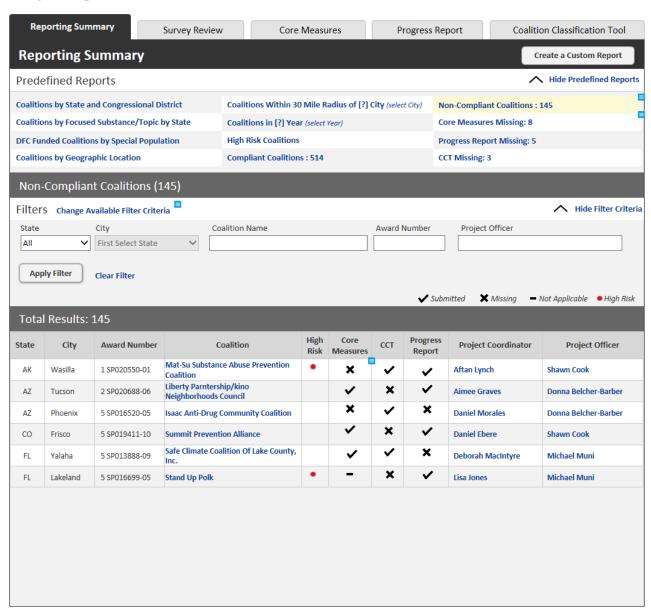

## **SAMHSA Manager Pages**

- SAMHSA Manager Dashboard
- SAMHSA Manager Reporting Summary
- SAMHSA Manager Reporting Summary Available Filter Criteria
- SAMHSA Manager Reporting Non-Compliant Coalitions
- SAMHSA Manager Reporting Non-Compliant Coalitions -Core Measures
- SAMHSA Manager Core Measures Overview