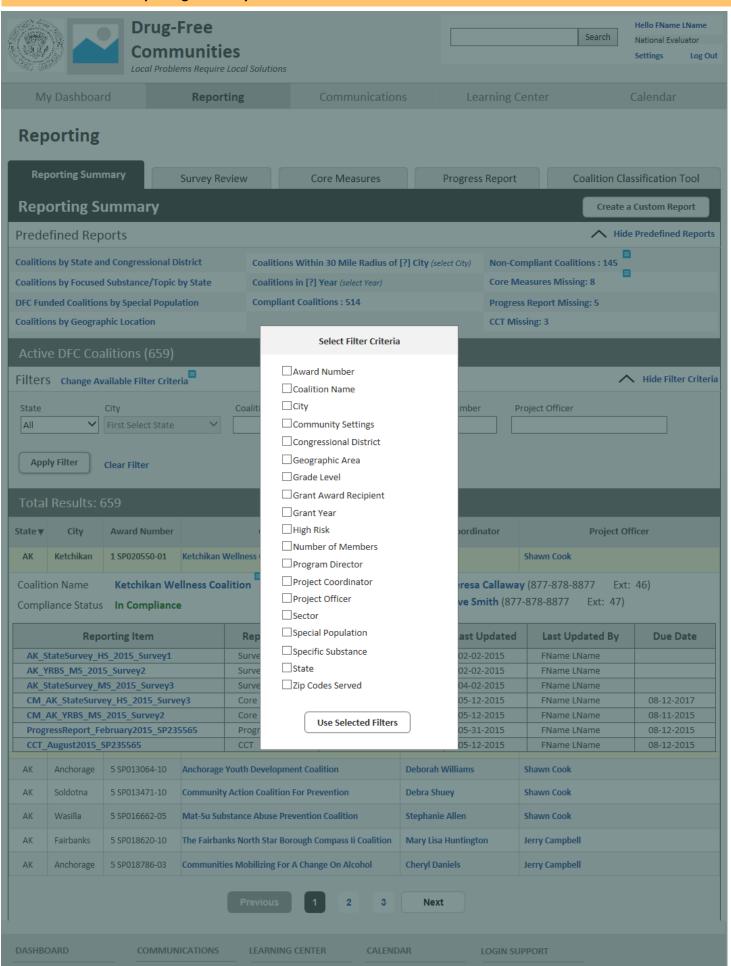

## **ONDCP Pages**

- ONDCP Dashboard
- ONDCP Reporting Summary
- ONDCP Reporting Summary Available Filter Criteria
- ONDCP Reporting Non-Compliant Coalitions
- ONDCP Reporting Non-Compliant Coalitions Core Measures
- ONDCP Reporting Non-Compliant Coalitions Arizona
- ONDCP Core Measures Overview

## **National Evaluator Pages**

- National Evaluator Dashboard Coalition Map
- National Evaluator Dashboard Coalition Listing
- National Evaluator Reporting Summary
- National Evaluator Reporting Summary Row Selected
- National Evaluator Reporting Summary Available Filter Criteria
- National Evaluator Reporting Non-Compliant Coalitions
- National Evaluator Reporting Non-Compliant Coalitions -Core Measures
- National Evaluator Core Measures Overview
- National Evaluator Survey Review Overview
- National Evaluator MS Survey for Review