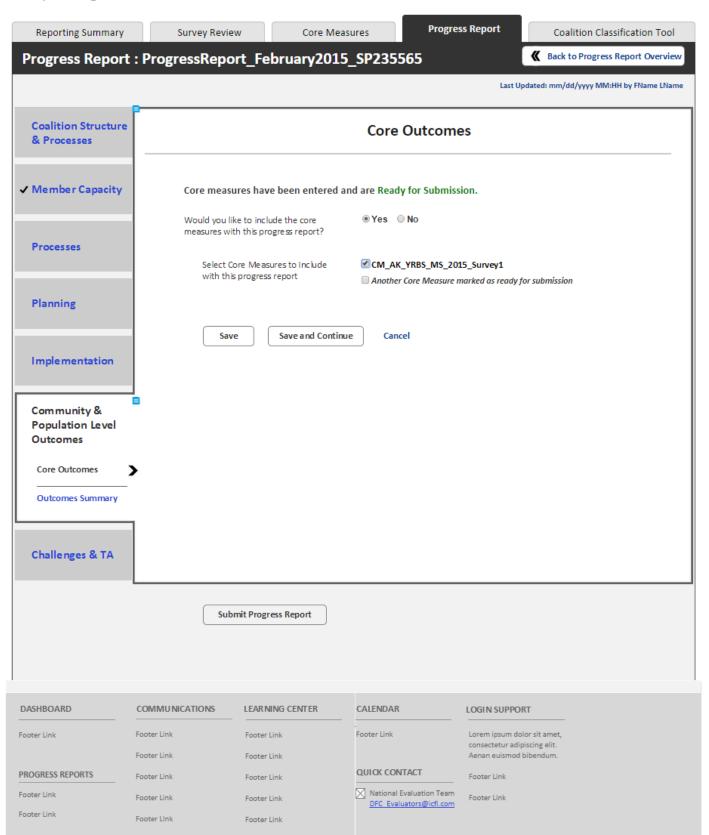

## **Coalition Progress Report - Needs Revision**

## **Coalition Progress Report Current – Coalition Structure & Processes**

| - | eporting                              |                                                                                                             |                                                 |                     |                                                   |
|---|---------------------------------------|-------------------------------------------------------------------------------------------------------------|-------------------------------------------------|---------------------|---------------------------------------------------|
|   | Reporting Summary                     | Survey Review                                                                                               | Core Measures                                   | Progress Report     | Coalition Classification Tool                     |
| P | rogress Report :                      | ProgressReport_Feb                                                                                          | ruary2015_SP235                                 | 565 «               | Back to Pregress Report Overview                  |
|   | Prior to submitting the progn         | ess report, please ensure that all de                                                                       | etails below have been reviewe                  |                     | Jpdated: mm/dd/yyyy MM:HH by FName LName<br>data. |
|   | Coalition Structure<br>& Processes    |                                                                                                             | Grantee/Coa                                     | alition Information |                                                   |
|   | Grantee/Coalition Information         | Grantee Award Recipient<br>Name                                                                             | t Grantee Name                                  |                     |                                                   |
|   | Needs Assessment                      | Coalition Name                                                                                              | Drug Use Prevention Coal                        | ition               |                                                   |
| 1 | Target Zip Codes                      | Award Number<br>First Year of Award                                                                         | 1 666677-01<br>yyyy                             |                     |                                                   |
| L | Coalition Budget                      | Month and Year Coalition was Established                                                                    | n mm/yyyy                                       |                     |                                                   |
| ~ | Member Capacity                       | Is This Coalition a<br>SPF/SIG Subrecipient<br>grant?                                                       | ○ Yes ● No                                      |                     |                                                   |
|   | Processes                             | Is this Coalition a STOP<br>Act grant?                                                                      | ○Yes ® No                                       |                     |                                                   |
|   | Processes                             | Coalition Director<br>Name                                                                                  | FName LName                                     |                     |                                                   |
|   |                                       | Title                                                                                                       | Director Title                                  |                     |                                                   |
|   | Planning                              | Address                                                                                                     | 1 Main Street, City, ST 123                     | 45                  |                                                   |
|   |                                       | Phone                                                                                                       | 877-878-8877 Ext: 45<br>877-878-8877            |                     |                                                   |
|   | Implementation                        | Fax<br>Email                                                                                                | CoalitionDri@coalition.or                       |                     |                                                   |
|   | implementation                        | Does your coalition serve                                                                                   |                                                 | 6                   |                                                   |
|   | Community & Population Level Outcomes | federally-recognized Trit<br>Area?<br>Is your coalition headed<br>religious or faith-based<br>organization? | bal                                             |                     |                                                   |
|   | Challenges & TA                       | Elevator Speech                                                                                             |                                                 |                     |                                                   |
|   |                                       | Provide at least one sentence                                                                               | ne in the following areas and target population |                     |                                                   |
|   |                                       | Tour community and                                                                                          | ia target population                            |                     |                                                   |
|   |                                       |                                                                                                             |                                                 | /                   |                                                   |
|   |                                       | Your primary goals                                                                                          | S                                               |                     |                                                   |
|   |                                       | The activities you a                                                                                        | are focusing on                                 | //                  |                                                   |
|   |                                       |                                                                                                             |                                                 |                     |                                                   |
|   |                                       | Accomplishments t                                                                                           | to date                                         |                     |                                                   |
|   |                                       |                                                                                                             |                                                 |                     |                                                   |
|   |                                       | Successes concern                                                                                           | ning goal achievement                           |                     |                                                   |
|   |                                       |                                                                                                             |                                                 |                     |                                                   |
|   |                                       | Challenges in goal                                                                                          | l achievement                                   |                     |                                                   |
|   |                                       |                                                                                                             |                                                 | 2                   |                                                   |
|   |                                       | Things that make y                                                                                          | your coalition unique                           | ~                   |                                                   |
|   |                                       |                                                                                                             |                                                 | <i>a</i>            |                                                   |
|   |                                       | Save                                                                                                        | Save & Continue                                 | ancel               |                                                   |
|   |                                       |                                                                                                             |                                                 |                     |                                                   |
|   |                                       | Sui                                                                                                         | bmit Progress Report                            |                     |                                                   |