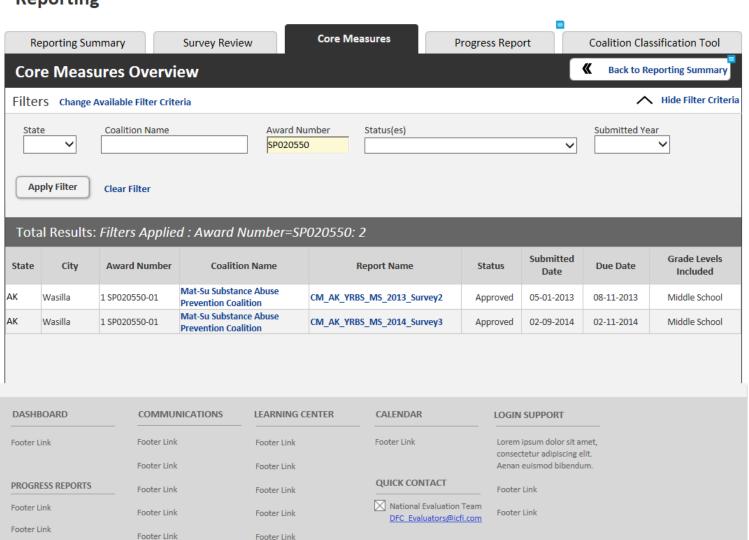

# Coalition Core Measures Overview Drug-Free Communities Local Problems Require Local Solutions My Dashboard Coalition Reporting E-Blasts Learning Center Calendar

| Next Core Measures Submission Due: 08-12-2017 |                                  |                |            |                               |                          |  |  |  |
|-----------------------------------------------|----------------------------------|----------------|------------|-------------------------------|--------------------------|--|--|--|
| Report Name                                   | Status                           | Submitted Date | Due Date   | Month/ Year Data<br>Collected | Grade Levels<br>Included |  |  |  |
| /I_AK_StateSurvey_HS_2015_Survey              | 3 Draft                          |                | 08-12-2017 |                               |                          |  |  |  |
| /I_AK_YRBS_MS_2015_Survey2                    | Ready for Submission             |                | 08-12-2017 | June 2015                     | Middle School            |  |  |  |
| /I_AK_StateSurvey_MS_2014_Survey              | 1 Submitted with Progress Report | 08-11-2014     | 08-11-2015 | June-2014                     | Middle School            |  |  |  |
| /I_AK_StateSurvey_MS_2013_Survey              | O Approved                       | 08-11-2013     | 08-11-2013 | April 2013                    | Middle School            |  |  |  |