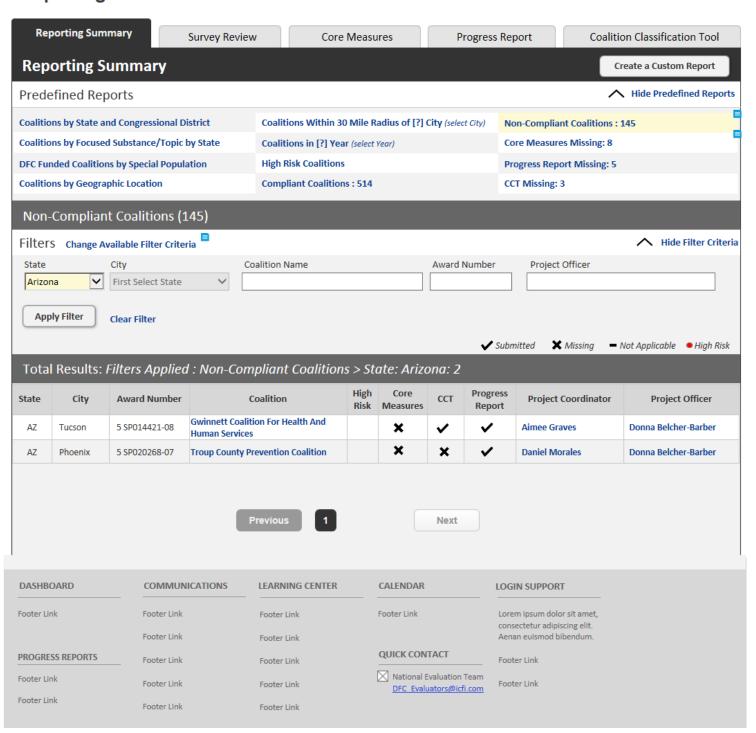

## **ONDCP Pages**

- ONDCP Dashboard
- ONDCP Reporting Summary
- ONDCP Reporting Summary Available Filter Criteria
- ONDCP Reporting Non-Compliant Coalitions
- ONDCP Reporting Non-Compliant Coalitions Core Measures
- ONDCP Reporting Non-Compliant Coalitions Arizona
- ONDCP Core Measures Overview