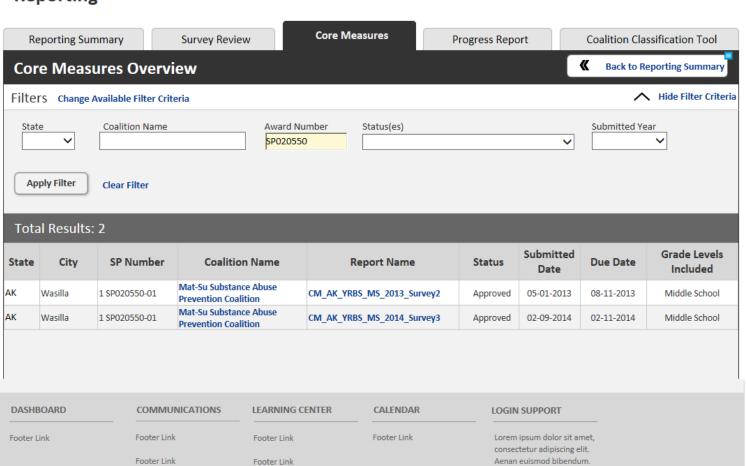

## **ONDCP Pages**

- ONDCP Dashboard
- ONDCP Reporting Summary
- ONDCP Reporting Summary Available Filter Criteria
- ONDCP Reporting Non-Compliant Coalitions
- ONDCP Reporting Non-Compliant Coalitions Core Measures
- ONDCP Reporting Non-Compliant Coalitions Arizona
- ONDCP Core Measures Overview