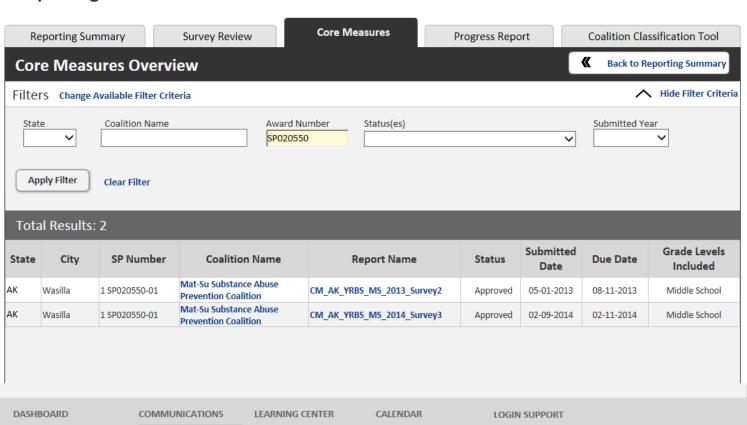

# Coalition Core Measures Overview Drug-Free Communities Local Problems Require Local Solutions My Dashboard Coalition Reporting E-Blasts Learning Center Calendar

| Next Core Measures Submission Due: 08-12-2017 |                                  |                |            |                               |                          |  |  |  |
|-----------------------------------------------|----------------------------------|----------------|------------|-------------------------------|--------------------------|--|--|--|
| Report Name                                   | Status                           | Submitted Date | Due Date   | Month/ Year Data<br>Collected | Grade Levels<br>Included |  |  |  |
| /I_AK_StateSurvey_HS_2015_Survey              | 3 Draft                          |                | 08-12-2017 |                               |                          |  |  |  |
| /I_AK_YRBS_MS_2015_Survey2                    | Ready for Submission             |                | 08-12-2017 | June 2015                     | Middle School            |  |  |  |
| /I_AK_StateSurvey_MS_2014_Survey              | 1 Submitted with Progress Report | 08-11-2014     | 08-11-2015 | June-2014                     | Middle School            |  |  |  |
| /I_AK_StateSurvey_MS_2013_Survey              | O Approved                       | 08-11-2013     | 08-11-2013 | April 2013                    | Middle School            |  |  |  |