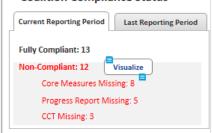

## **ONDCP Pages**

- ONDCP Dashboard
- ONDCP Reporting Summary
- ONDCP Reporting Summary Available Filter Criteria
- ONDCP Reporting Non-Compliant Coalitions
- ONDCP Reporting Non-Compliant Coalitions Core Measures
- ONDCP Reporting Non-Compliant Coalitions Arizona
- ONDCP Core Measures Overview

## **SAMHSA Manager Pages**

- SAMHSA Manager Dashboard
- SAMHSA Manager Reporting Summary
- SAMHSA Manager Reporting Summary Available Filter Criteria
- SAMHSA Manager Reporting Non-Compliant Coalitions
- SAMHSA Manager Reporting Non-Compliant Coalitions -Core Measures
- SAMHSA Manager Core Measures Overview

## **SAMHSA Program Officer Pages**

- SAMHSA PO Dashboard Default
- SAMHSA PO Dashboard Non-Compliant Coalitions
- SAMHSA PO Dashboard Past 30 Day Use: Alcohol
- SAMHSA PO Dashboard Past 30 Day Use: Alcohol (Expanded Graph view)
- SAMHSA PO Reporting Summary
- SAMHSA PO Reporting Summary Row Selected
- SAMHSA PO Reporting Summary Available Filter Criteria
- SAMHSA PO Reporting- Non-compliant Coalitions
- SAMHSA PO Reporting- Non-compliant Coalitions Core Measures
- SAMHSA PO Reporting Core Measures Overview
- SAMHSA PO Reporting- Progress Report Overview

## **National Evaluator Pages**

- National Evaluator Dashboard Coalition Map
- National Evaluator Dashboard Coalition Listing
- National Evaluator Reporting Summary
- National Evaluator Reporting Summary Row Selected
- National Evaluator Reporting Summary Available Filter Criteria
- National Evaluator Reporting Non-Compliant Coalitions
- National Evaluator Reporting Non-Compliant Coalitions -Core Measures
- National Evaluator Core Measures Overview
- National Evaluator Survey Review Overview
- National Evaluator MS Survey for Review