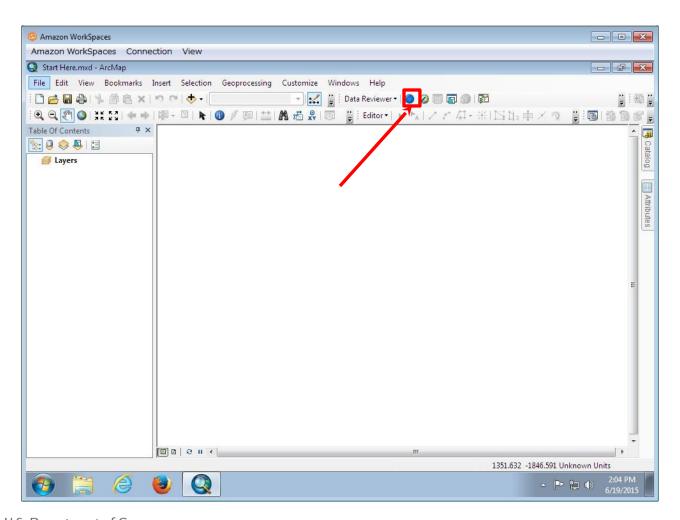

## Community TIGER Presentation

Draft Version 2.0 June 30, 2015

## **Initial Setup**

## **Install Amazon WorkSpaces**



#### Register Amazon WorkSpaces



## **Access Amazon WorkSpaces**



#### **Partner Toolbox**













## **Data Migration – Road Centerline**



## **Data Migration – Address**



## **Data Migration**



## **Data Migration – Road Centerline**





## **Data Migration – Address**





## **Data Migration**



#### **Data Validation**



#### **Data Validation**



#### **Data Validation**



## **Data Clean-up**



## **Data Clean-up**



## **Data Clean-up**



## **Data Packaging**



## **Data Packaging**



## **Data Packaging**



# Contribution Management System (CMS)

## **Data Upload**



Comments concerning the accuracy of this burden and suggestions for reducing the burden should be directed to: Paperwork Reduction 0607-0795, United States Census Bureau, 4600 Silver Hill Road, Room 3K138, Washington, DC 20233. You may email comments to paperwork@census.gov; use "Paperw