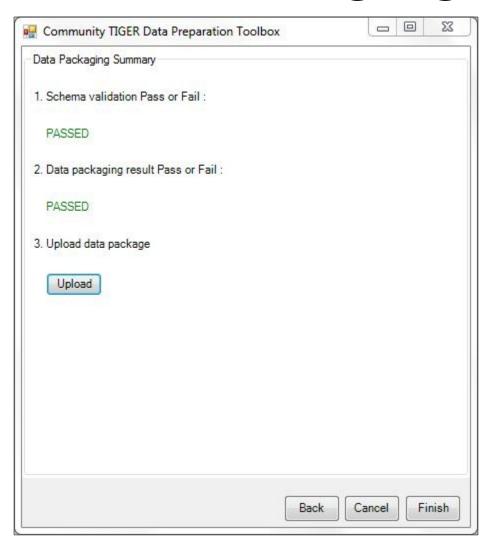

## Community TIGER Presentation

Draft Version 2.0 June 30, 2015

## **Initial Setup**

## **Install Amazon WorkSpaces**



#### Register Amazon WorkSpaces



## **Access Amazon WorkSpaces**



#### **Partner Toolbox**













## **Data Migration – Road Centerline**



## **Data Migration – Address**



## **Data Migration**



## **Data Migration – Road Centerline**





## **Data Migration – Address**





## **Data Migration**



#### **Data Validation**



#### **Data Validation**



#### **Data Validation**



## **Data Clean-up**



## **Data Clean-up**



## **Data Clean-up**



## **Data Packaging**



## **Data Packaging**



## **Data Packaging**



# Contribution Management System (CMS)

## **Data Upload**



Comments concerning the accuracy of this burden and suggestions for reducing the burden should be directed to: Paperwork Reduction 0607-0795, United States Census Bureau, 4600 Silver Hill Road, Room 3K138, Washington, DC 20233. You may email comments to paperwork@census.gov; use "Paperwork Project 0607-0795" as



the subject.

## **Data Upload**



## **Data Analysis**



## **Data Analysis**



## **Content Analysis**



## **Content Analysis**



#### **Submit to Census Bureau**



#### **Submit to Census Bureau**



#### **Contact Information**

If you have questions, please contact the U.S. Census Bureau Community TIGER Team:

E-mail - geo.community.tiger@census.gov

Phone - (888) 658-5580