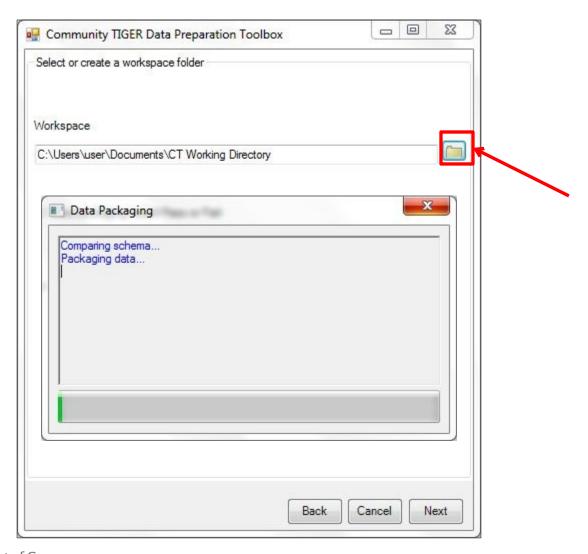

## Community TIGER Presentation

Draft Version 2.0 June 30, 2015

## **Initial Setup**

## **Install Amazon WorkSpaces**



#### Register Amazon WorkSpaces



## **Access Amazon WorkSpaces**



#### **Partner Toolbox**













## **Data Migration – Road Centerline**



## **Data Migration – Address**



## **Data Migration**



## **Data Migration – Road Centerline**





## **Data Migration – Address**





## **Data Migration**



#### **Data Validation**



#### **Data Validation**



#### **Data Validation**



## **Data Clean-up**



## **Data Clean-up**



## **Data Clean-up**



## **Data Packaging**



## **Data Packaging**



## **Data Packaging**



# Contribution Management System (CMS)

## **Data Upload**



Comments concerning the accuracy of this burden and suggestions for reducing the burden should be directed to: Paperwork Reduction 0607-0795, United States Census Bureau, 4600 Silver Hill Road, Room 3K138, Washington, DC 20233. You may email comments to paperwork@census.gov; use "Paperwork Project 0607-0795" as



the subject.

## **Data Upload**



## **Data Analysis**



## **Data Analysis**



## **Content Analysis**



## **Content Analysis**



#### **Submit to Census Bureau**



#### **Submit to Census Bureau**



#### **Contact Information**

If you have questions, please contact the U.S. Census Bureau Community TIGER Team:

E-mail - geo.community.tiger@census.gov

Phone - (888) 658-5580