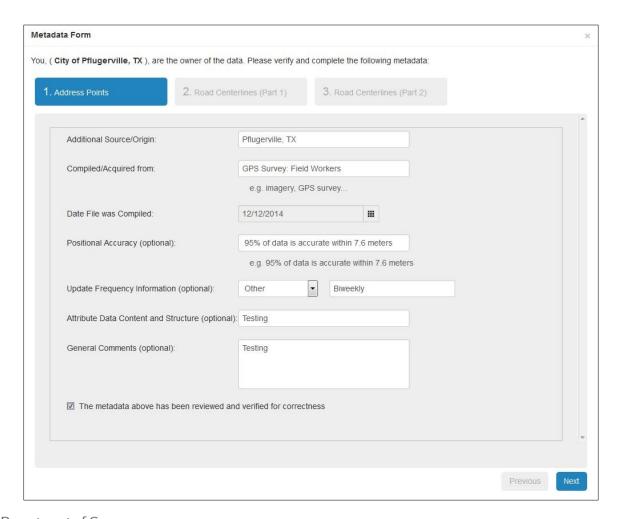

ata Migration**



#### **Data Validation**



#### **Data Validation**



#### **Data Validation**



## **Data Clean-up**



## **Data Clean-up**



## **Data Clean-up**



## **Data Packaging**



## **Data Packaging**



## **Data Packaging**



# Contribution Management System (CMS)

## **Data Upload**



Comments concerning the accuracy of this burden and suggestions for reducing the burden should be directed to: Paperwork Reduction 0607-0795, United States Census Bureau, 4600 Silver Hill Road, Room 3K138, Washington, DC 20233. You may email comments to paperwork@census.gov; use "Paperwork Project 0607-0795" as



the subject.

## **Data Upload**



## **Data Analysis**



## **Data Analysis**



## **Content Analysis**



## **Content Analysis**



#### **Submit to Census Bureau**



#### **Submit to Census Bureau**



#### **Contact Information**

If you have questions, please contact the U.S. Census Bureau Community TIGER Team:

E-mail - geo.community.tiger@census.gov

Phone - (888) 658-5580