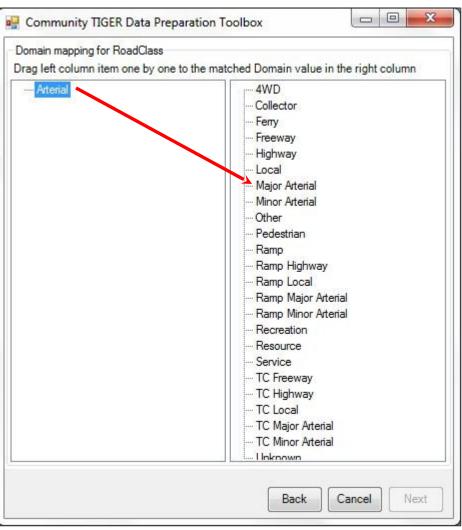

## Community TIGER Presentation

Draft Version 2.0 June 30, 2015

## **Initial Setup**

## **Install Amazon WorkSpaces**



#### Register Amazon WorkSpaces



## **Access Amazon WorkSpaces**



#### **Partner Toolbox**













## **Data Migration – Road Centerline**



## **Data Migration – Address**



## **Data Migration**



## **Data Migration – Road Centerline**





## **Data Migration – Address**





## **Data Migration**



#### **Data Validation**



#### **Data Validation**



#### **Data Validation**



## **Data Clean-up**



## **Data Clean-up**



## **Data Clean-up**



## **Data Packaging**



## **Data Packaging**



## **Data Packaging**



# Contribution Management System (CMS)

## **Data Upload**



Comments concerning the accuracy of this burden and suggestions for reducing the burden should be directed to: Paperwork Reduction 0607-0795, United States Census Bureau, 4600 Silver Hill Road, Room 3K138, Washington, DC 20233. You may email comments to paperwork@census.gov; use "Paperwork Project 0607-0795" as



the subject.

## **Data Upload**



## **Data Analysis**



## **Data Analysis**



## **Content Analysis**



## **Content A