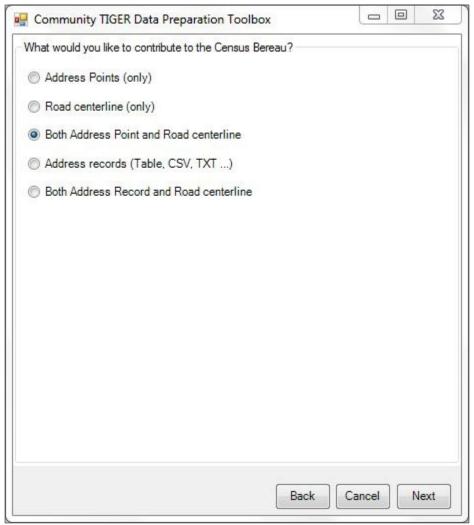

## Community TIGER Presentation

Draft Version 2.0 June 30, 2015

## **Initial Setup**

## **Install Amazon WorkSpaces**



#### Register Amazon WorkSpaces



## **Access Amazon WorkSpaces**



#### **Partner Toolbox**













## **Data Migration – Road Centerline**



## **Data Migration – Address**



## **Data Migration**



## **Data Migration – Road Centerline**





## **Data Migration – Address**





## **Data Migration**



#### **Data Validation**



#### **Data Validation**



#### **Data Validation**



## **Data Clean-up**



## **Data Clean-up**



## **Data Clean-up**



## **Data Packaging**



## **Data Packaging**



## **Data Packaging**



# Contribution Management System (CMS)

## **Data Upload**



Comments concerning the accuracy of this burden and suggestions for reducing the burden should be directed to: Paperwork Reduction 0607-0795, United States Census Bureau, 4600 Silver Hill Road, Room 3K138, Washington, DC 20233. You may email comments to paperwork@census.gov; use "Paperwork