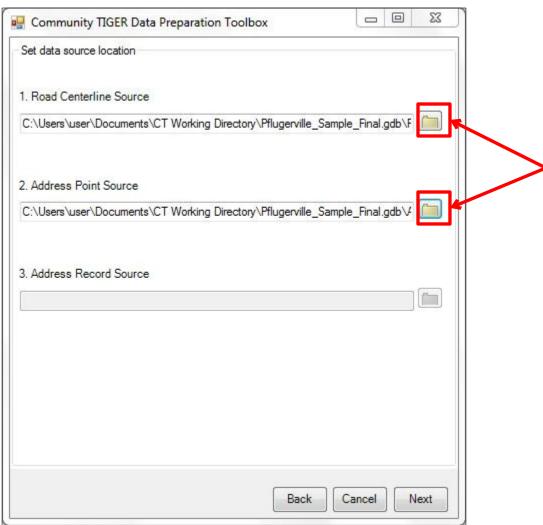

## Community TIGER Presentation

Draft Version 2.0 June 30, 2015

## **Initial Setup**

## **Install Amazon WorkSpaces**



#### Register Amazon WorkSpaces



## **Access Amazon WorkSpaces**



#### **Partner Toolbox**













## **Data Migration – Road Centerline**



## **Data Migration – Address**



## **Data Migration**



## **Data Migration – Road Centerline**





## **Data Migration – Address**





## **Data Migration**



#### **Data Validation**



#### **Data Validation**



#### **Data Validation**



## **Data Clean-up**



## **Data Clean-up**



## **Data Clean-up**



## **Data Packaging**



## **Data Packaging**



## **Data Packaging**



# Contribution Management System (CMS)

## **Data Upload**



Comments concerning the accuracy of this burden and suggestions for reducing the burden should be directed to: Paperwork Reduction 0607-0795, United States Census Bureau, 4600 Silver Hill Road, Room 3K138, Washington, DC 20233. You may email comments to paperwork@census.gov; use "Paperwork Pr