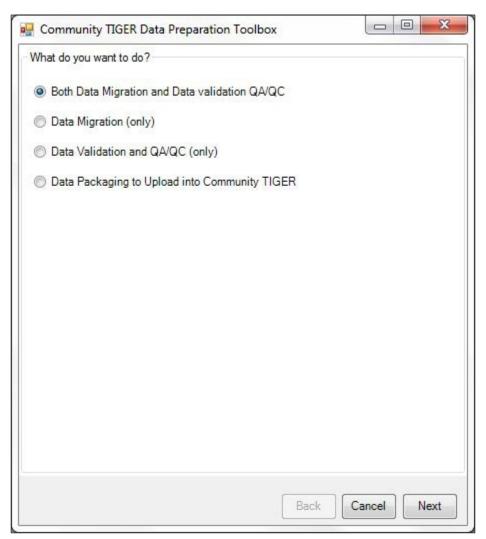

## Community TIGER Presentation

Draft Version 2.0 June 30, 2015

## **Initial Setup**

## **Install Amazon WorkSpaces**



#### Register Amazon WorkSpaces



## **Access Amazon WorkSpaces**



#### **Partner Toolbox**













## **Data Migration – Road Centerline**



## **Data Migration – Address**



## **Data Migration**



## **Data Migration – Road Centerline**





## **Data Migration – Address**





## **Data Migration**



#### **Data Validation**



#### **Data Validation**



#### **Data Validation**



## **Data Clean-up**



## **Data Clean-up**



## **Data Clean-up**



## **Data Packaging**



## **Data Packaging**



## **Data Packaging**



# Contribution Management System (CMS)

## **Data Upload**



Comments concerning the accuracy of this burden and suggestions for reducing the burden should be directed to: Paperwork Reduction 0607-0795, United States Census Bureau, 4600 Silver Hill Road, Room 3K138, Washington, DC 20233. You may email comments to paperwork@census.gov; use "Paperwor