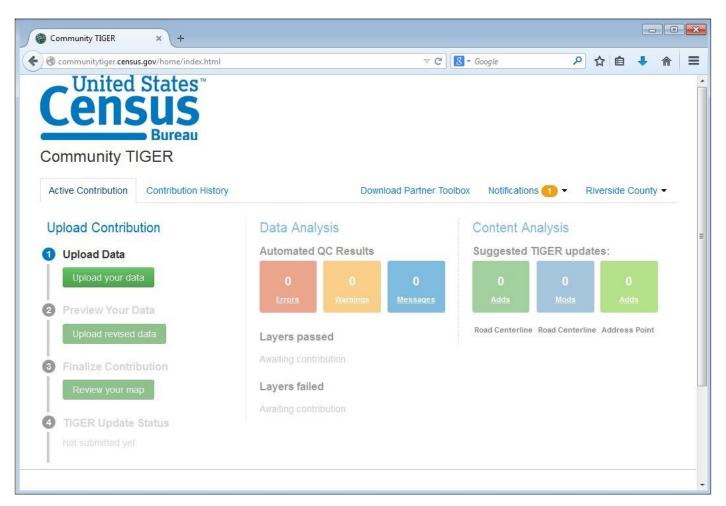

Migration – Address**



## **Data Migration**



## **Data Migration – Road Centerline**





## **Data Migration – Address**





## **Data Migration**



#### **Data Validation**



#### **Data Validation**



#### **Data Validation**



## **Data Clean-up**



## **Data Clean-up**



## **Data Clean-up**



## **Data Packaging**



## **Data Packaging**



## **Data Packaging**



# Contribution Management System (CMS)

## **Data Upload**



Comments concerning the accuracy of this burden and suggestions for reducing the burden should be directed to: Paperwork Reduction 0607-0795, United States Census Bureau, 4600 Silver Hill Road, Room 3K138, Washington, DC 20233. You may email comments to paperwork@census.gov; use "Paperwork Project 0607-0795" as



the subject.

## **Data Upload**



## **Data Analysis**



## **Data Analysis**



## **Content Analysis**



## **Content Analysis**



#### **Submit to Census Bureau**



#### **Submit to Census Bureau**



#### **Contact Information**

If you have questions, please contact the U.S. Census Bureau Community TIGER Team:

E-mail - geo.community.tiger@census.gov

Phone - (888) 658-5580