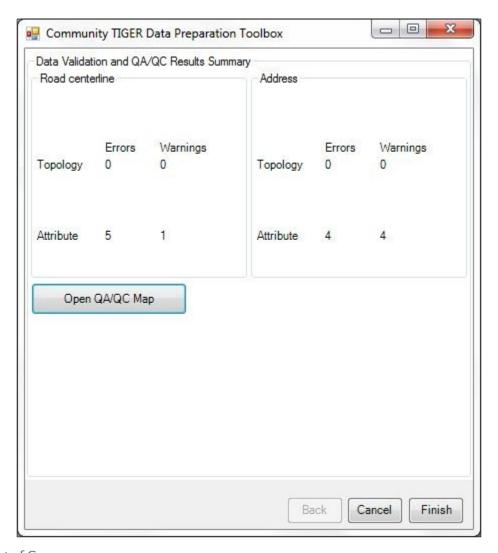

## Community TIGER Presentation

Draft Version 2.0 June 30, 2015

## **Initial Setup**

## **Install Amazon WorkSpaces**



#### Register Amazon WorkSpaces



## **Access Amazon WorkSpaces**



#### **Partner Toolbox**













## **Data Migration – Road Centerline**



## **Data Migration – Address**



## **Data Migration**



## **Data Migration – Road Centerline**





## **Data Migration – Address**





## **Data Migration**



#### **Data Validation**



#### **Data Validation**



#### **Data Validation**



## **Data Clean-up**



## **Data Clean-up**



## **Data Clean-up**



## **Data Packaging**



## **Data Packaging**



## **Data Packaging**



# Contribution Management System (CMS)

## **Data Upload**



Comments concerning the accuracy of this burden and suggestions for reducing the burden should be directed to: Paperwork Reduction 0607-0795, United States Census Bureau, 4600 Silver Hill Road, Room 3K138, Washington, DC 20233. You may email comments to paperwork@census.gov; use "Paperwork Project 0607-0795" as



the subject.

## **Data Upload**



## **Data Analysis**



## **Data Analysis**



## **Content Analysis**



## **Content Analysis**



#### **Submit to Census Bureau**



#### **Submit to Census Bureau**



#### **Contact Information**

If yo