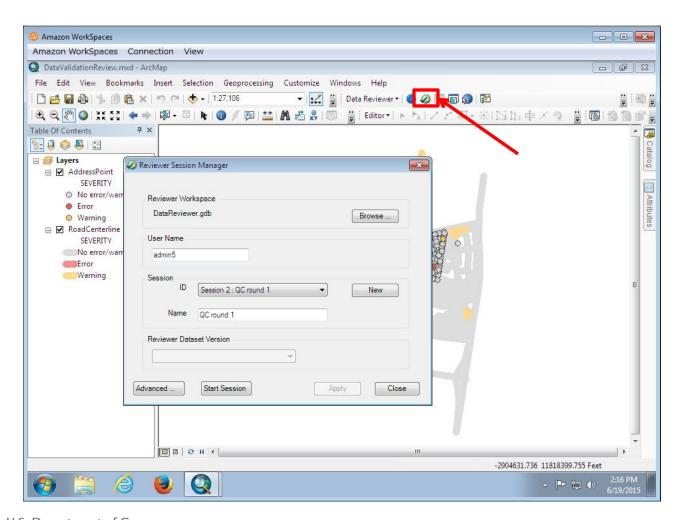

## Community TIGER Presentation

Draft Version 2.0 June 30, 2015

## **Initial Setup**

## **Install Amazon WorkSpaces**



#### Register Amazon WorkSpaces



## **Access Amazon WorkSpaces**



#### **Partner Toolbox**













## **Data Migration – Road Centerline**



## **Data Migration – Address**



## **Data Migration**



## **Data Migration – Road Centerline**





## **Data Migration – Address**





## **Data Migration**



#### **Data Validation**



#### **Data Validation**



#### **Data Validation**



## **Data Clean-up**



## **Data Clean-up**



## **Data Clean-up**



## **Data Packaging**



## **Data Packaging**



## **Data Packaging**



# Contribution Management System (CMS)

## **Data Upload**



Comments concerning the accuracy of this burden and suggestions for reducing the burden should be directed to: Paperwork Reduction 0607-0795, United States Census Bureau, 4600 Silver Hill Road, Room 3K138, Washington, DC 20233. You may email comments to paperwork@census.gov; use "Paperwork Project 0607-0795" as



the subject.

## **Data Upload**



## **Data Analysis**



## **Data Analysis**



## **Content Analysis**



## **Content Analysis**



#### **Submit to Census Bureau**



#### **Submit to Census Bureau**



#### **Contact Information**

If you have questions, please contact the U.S. Census Bur