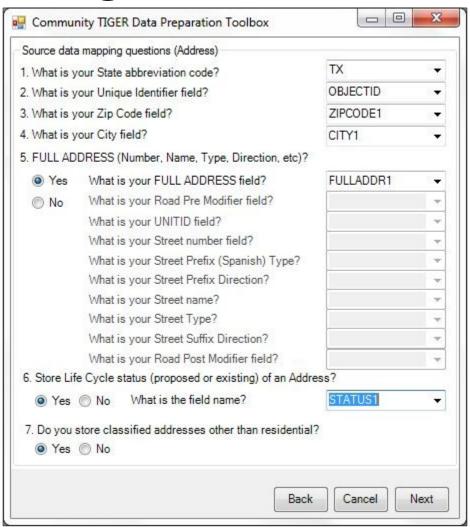

## Community TIGER Presentation

Draft Version 2.0 June 30, 2015

## **Initial Setup**

## **Install Amazon WorkSpaces**



#### Register Amazon WorkSpaces



## **Access Amazon WorkSpaces**



#### **Partner Toolbox**













## **Data Migration – Road Centerline**



## **Data Migration – Address**



## **Data Migration**



## **Data Migration – Road Centerline**





## **Data Migration – Address**





## **Data Migration**



#### **Data Validation**



#### **Data Validation**



#### **Data Validation**



## **Data Clean-up**



## **Data Clean-up**



## **Data Clean-up**



## **Data Packaging**



## **Data Packaging**



## **Data Packaging**



# Contribution Management System (CMS)

## **Data Upload**



Comments concerning the accuracy of this burden and suggestions for reducing the burden should be directed to: Paperwork Reduction 0607-0795, United States Census Bureau, 4600 Silver Hill Road, Room 3K138, Washington, DC 20233. You may email comments to paperwork@census.gov; use "Paperwork Project 0607-0795" as



the subject.

## **Data Upload**



## **Data Analysis**