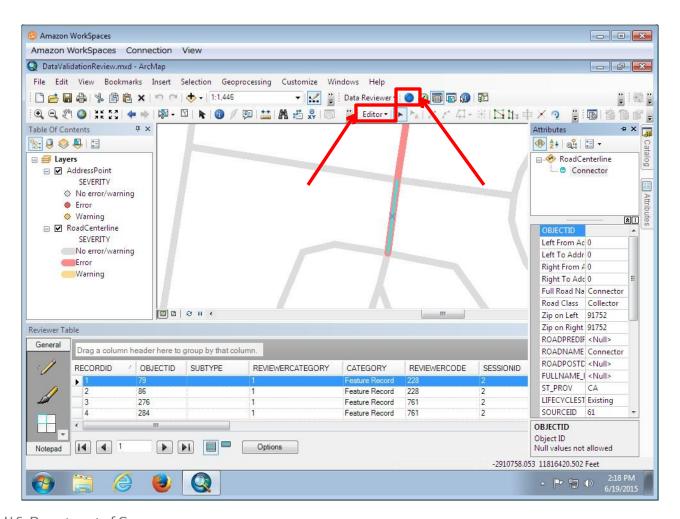

## Community TIGER Presentation

Draft Version 2.0 June 30, 2015

## **Initial Setup**

## **Install Amazon WorkSpaces**



#### Register Amazon WorkSpaces



## **Access Amazon WorkSpaces**



#### **Partner Toolbox**













## **Data Migration – Road Centerline**



## **Data Migration – Address**



## **Data Migration**



## **Data Migration – Road Centerline**





## **Data Migration – Address**





## **Data Migration**



#### **Data Validation**



#### **Data Validation**



#### **Data Validation**



## **Data Clean-up**



## **Data Clean-up**



## **Data Clean-up**



## **Data Packaging**



## **Data Packaging**



## **Data Packaging**



# Contribution Management System (CMS)

## **Data Upload**



Comments concerning the accuracy of this burden and suggestions for reducing the burden should be directed to: Paperwork Reduction 0607-0795, United States Census Bureau, 4600 Silver Hill Road, Room 3K138, Washington, DC 20233. You may email comments to paperwork@census.gov; use "Paperwork Project 0607-0795" as



the subject.

## **Data Upload**



## **Data Analysis**



## **Data Analysis**



## **Content Analysis**



## **Content Analysis**



#### **Submit to Census Bureau**



#### **Submit to Census Bureau**



#### **Contact Information**

If you have questions, please contact the U.S. Census Bureau Community TIGER Team:

E-mail - geo.communit