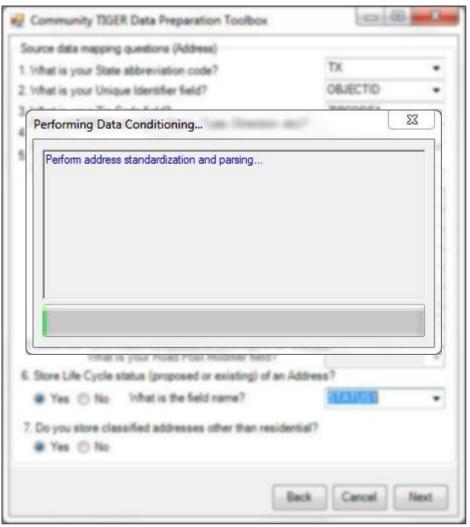

## Community TIGER Presentation

Draft Version 2.0 June 30, 2015

## **Initial Setup**

## **Install Amazon WorkSpaces**



#### Register Amazon WorkSpaces



## **Access Amazon WorkSpaces**



#### **Partner Toolbox**













## **Data Migration – Road Centerline**



## **Data Migration – Address**



## **Data Migration**



## **Data Migration – Road Centerline**





## **Data Migration – Address**





## **Data Migration**



#### **Data Validation**



#### **Data Validation**



#### **Data Validation**



## **Data Clean-up**



## **Data Clean-up**



## **Data Clean-up**



## **Data Packaging**



## **Data Packaging**



## **Data Packaging**



# Contribution Management System (CMS)

## **Data Upload**



Comments concerning the accuracy of this burden and suggestions for reducing the burden should be directed to: Paperwork Reduction 0607-0795, United States Census Bureau, 4600 Silver Hill Road, Room 3K138, Washington, DC 20233. You may email comments to paperwork@census.gov; use "Paperwork Project 0607-0795" as



the subject.

## **Data Upload**



## **Data Analysis**



## **Data Analysis**