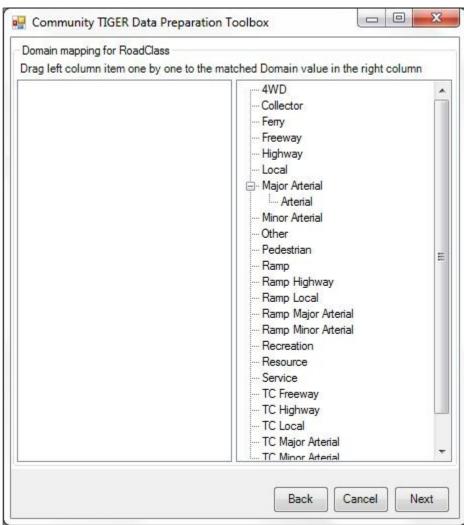

## Community TIGER Presentation

Draft Version 2.0 June 30, 2015

## **Initial Setup**

## **Install Amazon WorkSpaces**



#### Register Amazon WorkSpaces



## **Access Amazon WorkSpaces**



#### **Partner Toolbox**













## **Data Migration – Road Centerline**



## **Data Migration – Address**



## **Data Migration**



## **Data Migration – Road Centerline**





## **Data Migration – Address**





## **Data Migration**



#### **Data Validation**



#### **Data Validation**



#### **Data Validation**



## **Data Clean-up**



## **Data Clean-up**



## **Data Clean-up**



## **Data Packaging**



## **Data Packaging**



## **Data Packaging**



# Contribution Management System (CMS)

## **Data Upload**



Comments concerning the accuracy of this burden and suggestions for reducing the burden should be directed to: Paperwork Reduction 0607-0795, United States Census Bureau, 4600 Silver Hill Road, Room 3K138, Washington, DC 20233. You may email comments to paperwork@census.gov; use "Paperwork Project 0607-0795" as



the subject.

## **Data Upload**



## **Data Analysis**



## **Data Analysis**



## **Content Analysis**



## **Content Ana