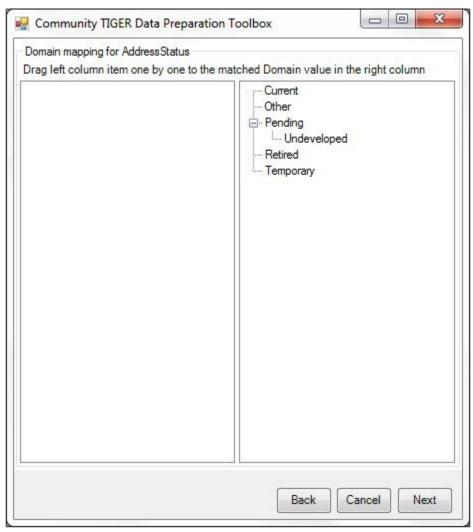

## Community TIGER Presentation

Draft Version 2.0 June 30, 2015

## **Initial Setup**

## **Install Amazon WorkSpaces**



#### Register Amazon WorkSpaces



## **Access Amazon WorkSpaces**



#### **Partner Toolbox**













## **Data Migration – Road Centerline**



## **Data Migration – Address**



## **Data Migration**



## **Data Migration – Road Centerline**





## **Data Migration – Address**





## **Data Migration**



#### **Data Validation**



#### **Data Validation**



#### **Data Validation**



## **Data Clean-up**



## **Data Clean-up**



## **Data Clean-up**



## **Data Packaging**



## **Data Packaging**



## **Data Packaging**



# Contribution Management System (CMS)

## **Data Upload**



Comments concerning the accuracy of this burden and suggestions for reducing the burden should be directed to: Paperwork Reduction 0607-0795, United States Census Bureau, 4600 Silver Hill Road, Room 3K138, Washington, DC 20233. You may email comments to paperwork@census.gov; use "Paperwork Project 0607-0795" as



the subject.

## **Data Upload**



## **Data Analysis**



## **Data Analysis**



## **Content Analysis**



## **Content Analysis**



#### **Submit to Census Bu