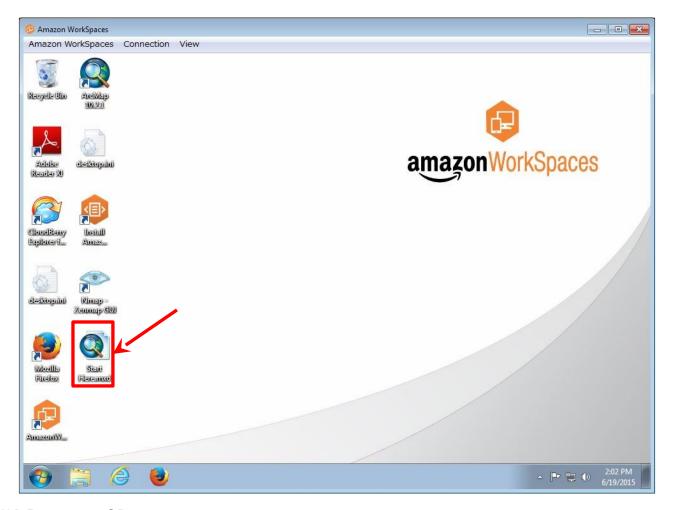

## Community TIGER Presentation

Draft Version 2.0 June 30, 2015

## **Initial Setup**

## **Install Amazon WorkSpaces**



#### Register Amazon WorkSpaces



## **Access Amazon WorkSpaces**



#### **Partner Toolbox**













## **Data Migration – Road Centerline**



## **Data Migration – Address**



## **Data Migration**



## **Data Migration – Road Centerline**





## **Data Migration – Address**





## **Data Migration**



#### **Data Validation**



#### **Data Validation**



#### **Data Validation**



## **Data Clean-up**



## **Data Clean-up**



## **Data Clean-up**



## **Data Packaging**



## **Data Packaging**



## **Data Packaging**



# Contribution Management System (CMS)

## **Data Upload**



Comments concerning the accuracy of this burden and suggestions for reducing the burden should be directed to: Paperwork Reduction 0607-0795, United States Census Bureau, 4600 Silver Hill Road, Room 3K138, Washington, DC 20233. You may email comments to paperwork@census.gov; use "Pape