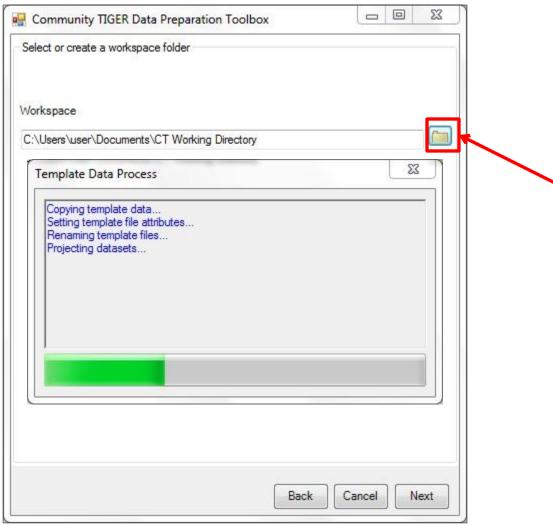

## Community TIGER Presentation

Draft Version 2.0 June 30, 2015

## **Initial Setup**

## **Install Amazon WorkSpaces**



#### Register Amazon WorkSpaces



## **Access Amazon WorkSpaces**



#### **Partner Toolbox**













## **Data Migration – Road Centerline**



## **Data Migration – Address**



## **Data Migration**



## **Data Migration – Road Centerline**





## **Data Migration – Address**





## **Data Migration**



#### **Data Validation**



#### **Data Validation**



#### **Data Validation**



## **Data Clean-up**



## **Data Clean-up**



## **Data Clean-up**



## **Data Packaging**



## **Data Packaging**



## **Data Packaging**



# Contribution Management System (CMS)

## **Data Upload**



Comments concerning the accuracy of this burden and suggestions for reducing the burden should be directed to: Paperwork Reduction 0607-0795, United States Census Bureau, 4600 Silver Hill Road, Room 3K138, Washington, DC 20233. You may email comments to paperwork@census.gov; use "Paperwork Proj