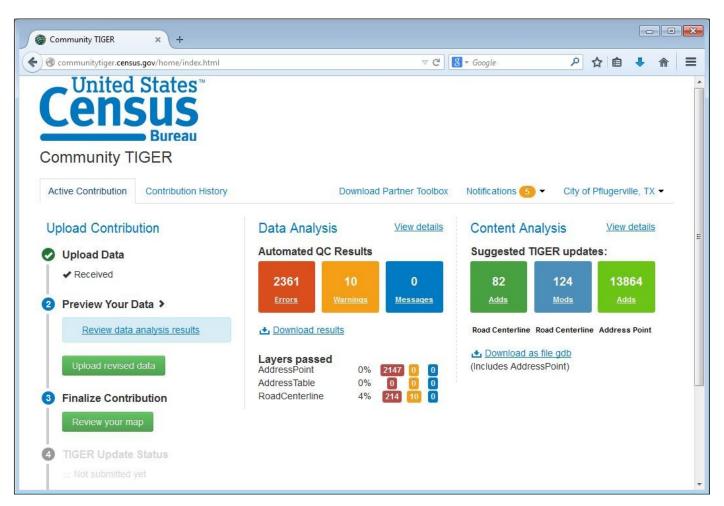

## **Data Migration**



## **Data Migration – Road Centerline**





## **Data Migration – Address**





## **Data Migration**



#### **Data Validation**



#### **Data Validation**



#### **Data Validation**



## **Data Clean-up**



## **Data Clean-up**



## **Data Clean-up**



## **Data Packaging**



## **Data Packaging**



## **Data Packaging**



# Contribution Management System (CMS)

## **Data Upload**



Comments concerning the accuracy of this burden and suggestions for reducing the burden should be directed to: Paperwork Reduction 0607-0795, United States Census Bureau, 4600 Silver Hill Road, Room 3K138, Washington, DC 20233. You may email comments to paperwork@census.gov; use "Paperwork Project 0607-0795" as



the subject.

## **Data Upload**



## **Data Analysis**



## **Data Analysis**



## **Content Analysis**



## **Content Analysis**



#### **Submit to Census Bureau**



#### **Submit to Census Bureau**



#### **Contact Information**

If you have questions, please contact the U.S. Census Bureau Community TIGER Team:

E-mail - geo.community.tiger@census.gov

Phone - (888) 658-5580