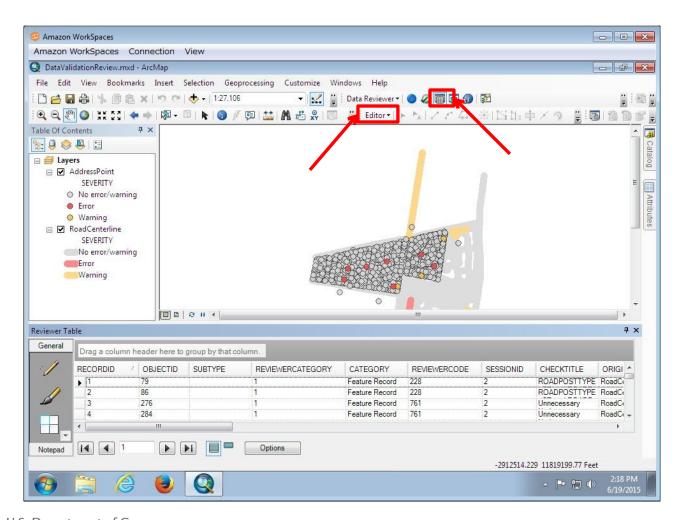

## Community TIGER Presentation

Draft Version 2.0 June 30, 2015

## **Initial Setup**

## **Install Amazon WorkSpaces**



#### Register Amazon WorkSpaces



## **Access Amazon WorkSpaces**



#### **Partner Toolbox**













## **Data Migration – Road Centerline**



## **Data Migration – Address**



## **Data Migration**



## **Data Migration – Road Centerline**





## **Data Migration – Address**





## **Data Migration**



#### **Data Validation**



#### **Data Validation**



#### **Data Validation**



## **Data Clean-up**



## **Data Clean-up**



## **Data Clean-up**



## **Data Packaging**



## **Data Packaging**



## **Data Packaging**



# Contribution Management System (CMS)

## **Data Upload**



Comments concerning the accuracy of this burden and suggestions for reducing the burden should be directed to: Paperwork Reduction 0607-0795, United States Census Bureau, 4600 Silver Hill Road, Room 3K138, Washington, DC 20233. You may email comments to paperwork@census.gov; use "Paperwork Project 0607-0795" as



the subject.

## **Data Upload**



## **Data Analysis**



## **Data Analysis**



## **Content Analysis**



## **Content Analysis**



#### **Submit to Census Bureau**



#### **Submit to Census Bureau**



#### **Contact Information**

If you have questions, please contact the U.S. Census Bureau Community TIGER Team