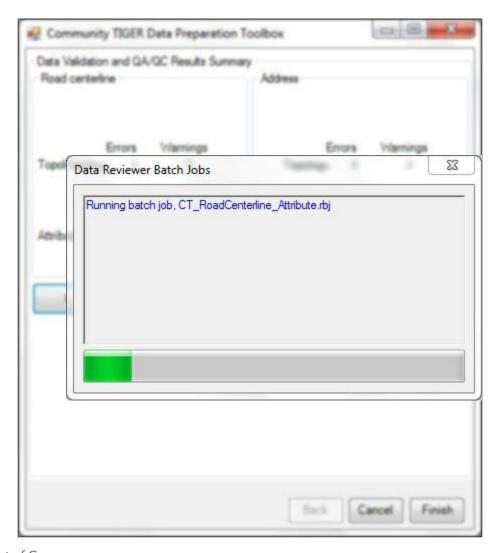

## Community TIGER Presentation

Draft Version 2.0 June 30, 2015

## **Initial Setup**

## **Install Amazon WorkSpaces**



#### Register Amazon WorkSpaces



## **Access Amazon WorkSpaces**



#### **Partner Toolbox**













## **Data Migration – Road Centerline**



## **Data Migration – Address**



## **Data Migration**



## **Data Migration – Road Centerline**





## **Data Migration – Address**





## **Data Migration**



#### **Data Validation**



#### **Data Validation**



#### **Data Validation**



## **Data Clean-up**



## **Data Clean-up**



## **Data Clean-up**



## **Data Packaging**



## **Data Packaging**



## **Data Packaging**



# Contribution Management System (CMS)

## **Data Upload**



Comments concerning the accuracy of this burden and suggestions for reducing the burden should be directed to: Paperwork Reduction 0607-0795, United States Census Bureau, 4600 Silver Hill Road, Room 3K138, Washington, DC 20233. You may email comments to paperwork@census.gov; use "Paperwork Project 0607-0795" as



the subject.

## **Data Upload**



## **Data Analysis**



## **Data Analysis**



## **Content Analysis**



## **Content Analysis**



#### **Submit to Census Bureau**



#### **Submit to Census Bureau**



#### **