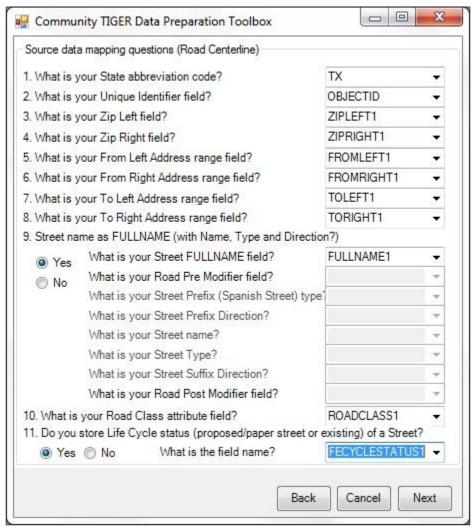

## Community TIGER Presentation

Draft Version 2.0 June 30, 2015

## **Initial Setup**

## **Install Amazon WorkSpaces**



#### Register Amazon WorkSpaces



## **Access Amazon WorkSpaces**



#### **Partner Toolbox**













## **Data Migration – Road Centerline**



## **Data Migration – Address**



## **Data Migration**



## **Data Migration – Road Centerline**





## **Data Migration – Address**





## **Data Migration**



#### **Data Validation**



#### **Data Validation**



#### **Data Validation**



## **Data Clean-up**



## **Data Clean-up**



## **Data Clean-up**



## **Data Packaging**



## **Data Packaging**



## **Data Packaging**



# Contribution Management System (CMS)

## **Data Upload**



Comments concerning the accuracy of this burden and suggestions for reducing the burden should be directed to: Paperwork Reduction 0607-0795, United States Census Bureau, 4600 Silver Hill Road, Room 3K138, Washington, DC 20233. You may email comments to paperwork@census.gov; use "Paperwork Project 0607-0795" as



the subject.

## **Dat