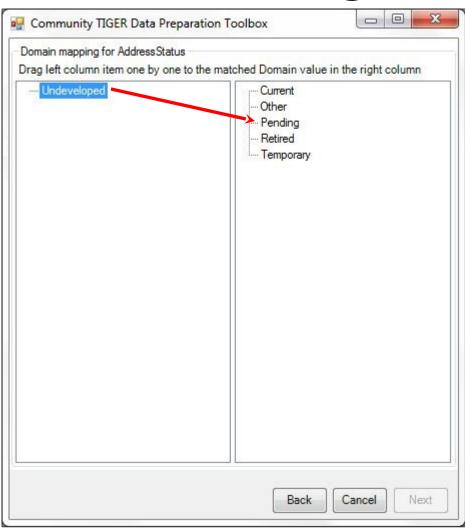

## Community TIGER Presentation

Draft Version 2.0 June 30, 2015

## **Initial Setup**

## **Install Amazon WorkSpaces**



#### Register Amazon WorkSpaces



## **Access Amazon WorkSpaces**



#### **Partner Toolbox**













## **Data Migration – Road Centerline**



## **Data Migration – Address**



## **Data Migration**



## **Data Migration – Road Centerline**





## **Data Migration – Address**





## **Data Migration**



#### **Data Validation**



#### **Data Validation**



#### **Data Validation**



## **Data Clean-up**



## **Data Clean-up**



## **Data Clean-up**



## **Data Packaging**



## **Data Packaging**



## **Data Packaging**



# Contribution Management System (CMS)

## **Data Upload**



Comments concerning the accuracy of this burden and suggestions for reducing the burden should be directed to: Paperwork Reduction 0607-0795, United States Census Bureau, 4600 Silver Hill Road, Room 3K138, Washington, DC 20233. You may email comments to paperwork@census.gov; use "Paperwork Project 0607-0795" as



the subject.

## **Data Upload**



## **Data Analysis**



## **Data Analysis**



## **Content Analysis**



## **Content Analysis**



#### **Submit to Census