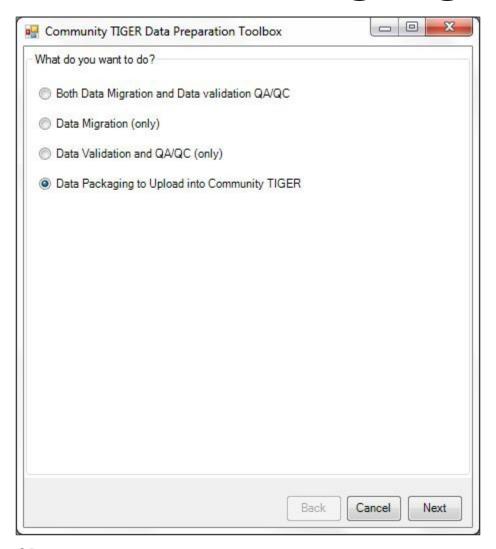

## Community TIGER Presentation

Draft Version 2.0 June 30, 2015

## **Initial Setup**

## **Install Amazon WorkSpaces**



#### Register Amazon WorkSpaces



## **Access Amazon WorkSpaces**



#### **Partner Toolbox**













## **Data Migration – Road Centerline**



## **Data Migration – Address**



## **Data Migration**



## **Data Migration – Road Centerline**





## **Data Migration – Address**





## **Data Migration**



#### **Data Validation**



#### **Data Validation**



#### **Data Validation**



## **Data Clean-up**



## **Data Clean-up**



## **Data Clean-up**



## **Data Packaging**



## **Data Packaging**



## **Data Packaging**



# Contribution Management System (CMS)

## **Data Upload**



Comments concerning the accuracy of this burden and suggestions for reducing the burden should be directed to: Paperwork Reduction 0607-0795, United States Census Bureau, 4600 Silver Hill Road, Room 3K138, Washington, DC 20233. You may email comments to paperwork@census.gov; use "Paperwork Project 0607-0795" as



the subject.

## **Data Upload**



## **Data Analysis**



## **Data Analysis**



## **Content Analysis**



## **Content Analysis**



#### **Submit to Census Bureau**



#### **Submit to Census Bureau**



#### **Contact Information**

If you have questions, please contact the U.S. Census Bureau Community TIGER Team:

E-mail - geo.community.tiger@census.gov

Phone