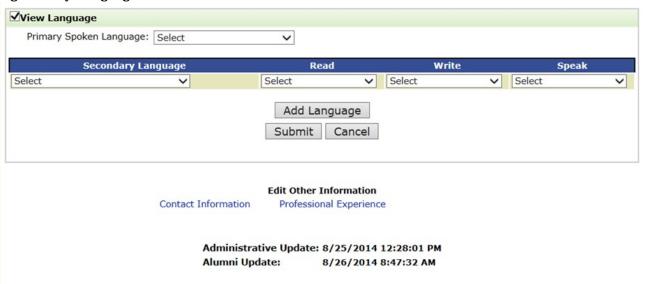

# 6.6 Language

Figure 6.6-y. Language Section

Table 6.6-m. Language Section Data Elements

| Data Elements           | Data Values          | EIS | PHIF | Hubert | Epi-Elect | PEF | PMR/F | PHAP |
|-------------------------|----------------------|-----|------|--------|-----------|-----|-------|------|
| Language Skills         | Yes/No Choices       | Opt | -    | Opt    | -         | -   | -     | -    |
| Primary Spoken Language | <u>Languages</u>     | Opt | -    | Opt    | -         | -   | -     | -    |
| Secondary Languages     | <u>Languages</u>     | Opt | -    | Opt    | -         | -   | -     | -    |
| Language - Read         | <u>Proficiencies</u> | Opt | -    | Opt    | -         | -   | -     | -    |
| Language - Write        | <u>Proficiencies</u> | Opt | -    | Opt    | -         | -   | -     | -    |
| Language - Speak        | <b>Proficiencies</b> | Opt | -    | Opt    | -         | -   | -     | -    |
| Section Complete        | Yes/No Choices       | Opt | -    | Opt    | -         | -   | -     | -    |