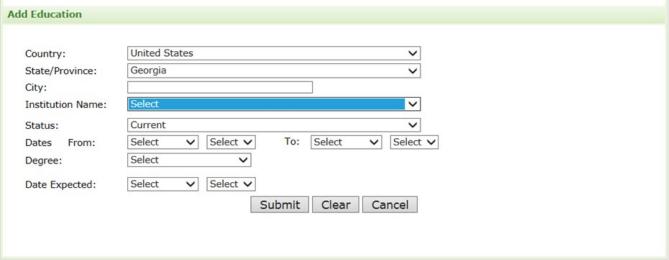

#### 6.1 Education Section

#### Figure 6.1-r. Education Page

Figure 6.1-s. Education Section

Figure 6.1-t. Major for Conferred Degrees

Table 6.1-h. Education Section Data Elements

| Data Elements        | Data Values            | EIS | PHIF | Hubert | <b>Epi-Elect</b> | PEF | PMR/F | PHAP |
|----------------------|------------------------|-----|------|--------|------------------|-----|-------|------|
| Country              | <u>Countries</u>       | Opt | -    | Opt    | -                | -   | -     | -    |
| State                | <u>States</u>          | Opt | -    | Opt    | -                | -   | -     | -    |
| City                 | Text                   | Opt | -    | Opt    | -                | -   | -     | -    |
| Name                 | College Names          | Opt | -    | Opt    | -                | -   | -     | -    |
| Status               | <u>Degree Statuses</u> | Opt | -    | Opt    | -                | -   | -     | -    |
| Attended From        | Date                   | Opt | -    | Opt    | -                | -   | -     | -    |
| Attended To          | Date                   | Opt | -    | Opt    | -                | -   | -     | -    |
| Degree               | <u>Degrees</u>         | Opt | -    | Opt    | -                | -   | -     | -    |
| Degree Month         | <u>Months</u>          | Opt | -    | Opt    | -                | -   | -     | -    |
| Degree Year          | <u>Years</u>           | Opt | -    | Opt    | -                | -   | -     | -    |
| Major                | Text                   | Opt | -    | Opt    | -                | -   | -     | -    |
| Major Classification | Major Classifications  | Opt | -    | Opt    | -                | -   | -     | -    |