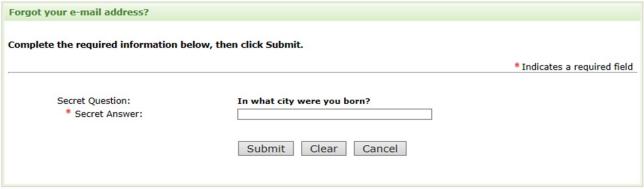

# 2.3 Forgot Your E-mail? Page

Figure 2.3-d. Forgot your Email? Contact Information

| Forgot your e-mail address?                |                             |                             |
|--------------------------------------------|-----------------------------|-----------------------------|
| Complete the required informatio           | n below, then click Submit. |                             |
|                                            |                             | *Indicates a required field |
| * First Name: * Last Name: * Program Year: |                             |                             |
|                                            | Submit Clear Cancel         |                             |

Figure 2.3-e. Forgot your Email? Secret Question

Figure 2.3-f. Forgot your Email? Email Display

Table 2.3-d. Forgot your E-mail? Page Data Elements

| Data Elements | Data Values    | EIS | PHI | Huber | Epi-  | PEF | PMR/ | PHA |
|---------------|----------------|-----|-----|-------|-------|-----|------|-----|
| Data Elements | Data Values    | LIS | F   | t     | Elect |     | F    | Р   |
| First Name    | Text           | Ye  | -   | Yes   | -     | -   | -    | -   |
|               |                | S   |     |       |       |     |      |     |
| Last Name     | Text           | Ye  | -   | Yes   | -     | -   | -    | -   |
|               |                | S   |     |       |       |     |      |     |
| Program Entry | Numeric - YYYY | Ye  | -   | Yes   | -     | -   | -    | -   |

| Year            |                 | S  |   |     |   |   |   |   |
|-----------------|-----------------|----|---|-----|---|---|---|---|
| Secret Question | Selected Secret | Ye | - | Yes | - | - | - | - |
|                 | Question        | S  |   |     |   |   |   |   |
| Secret Answer   | Alphanumeric    | Ye | - | Yes | - | - | - | - |
|                 |                 | S  |   |     |   |   |   |   |