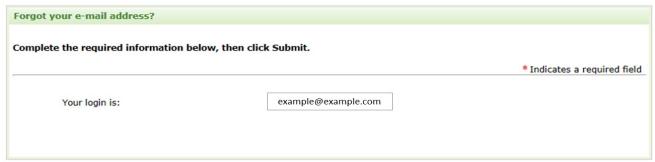

# 2.3 Forgot Your E-mail? Page

Figure 2.3-d. Forgot your Email? Contact Information

| Forgot your e-mail address?                |                             |                             |
|--------------------------------------------|-----------------------------|-----------------------------|
| Complete the required informatio           | n below, then click Submit. |                             |
|                                            |                             | *Indicates a required field |
| * First Name: * Last Name: * Program Year: |                             |                             |
|                                            | Submit Clear Cancel         |                             |

Figure 2.3-e. Forgot your Email? Secret Question

Figure 2.3-f. Forgot your Email? Email Display

Table 2.3-d. Forgot your E-mail? Page Data Elements

| Data Elements | Data Values    | EIS | PHI | Huber | Epi-  | PEF | PMR/ | PHA |
|---------------|----------------|-----|-----|-------|-------|-----|------|-----|
| Data Elements | Data Values    | LIS | F   | t     | Elect |     | F    | Р   |
| First Name    | Text           | Ye  | -   | Yes   | -     | -   | -    | -   |
|               |                | S   |     |       |       |     |      |     |
| Last Name     | Text           | Ye  | -   | Yes   | -     | -   | -    | -   |
|               |                | S   |     |       |       |     |      |     |
| Program Entry | Numeric - YYYY | Ye  | -   | Yes   | -     | -   | -    | -   |