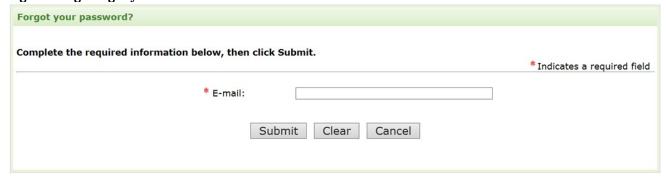

#### 2.4 Forgot Your Password? Page

Figure 2.4-g. Forgot your Password? Contact Information

Figure 2.4-h. Forgot your Password? Secret Question

Figure 2.4-i. Forgot your Password? New Password

Figure 2.4-j. Forgot your Password? Password Changed

Table 2.4-e. Forgot your Password Page Data Elements

| Data Elements       | Data Values              | EIS | PHIF | Hubert | Epi-Elect | PEF | PMR/F | PHAP |
|---------------------|--------------------------|-----|------|--------|-----------|-----|-------|------|
| E-mail              | Alphanumeric             | Yes | -    | Yes    | -         | -   | -     | -    |
| Secret Question     | Selected Secret Question | Yes | -    | Yes    | -         | -   | -     | -    |
| Secret Answer       | Alphanumeric             | Yes | -    | Yes    | -         | -   | -     | -    |
| New Password        | Alphanumeric             | Yes | -    | Yes    | -         | -   | -     | -    |
| Verify New Password | Alphanumeric             | Yes | -    | Yes    | -         | -   | -     | -    |