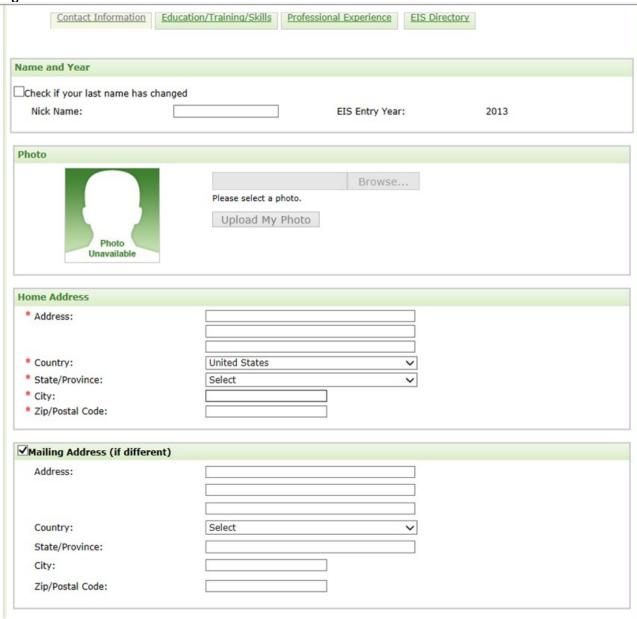

# 5 CONTACT INFORMATION PAGE

#### 5.1 Contact Information Section

Figure 5.1-o. Contact Information

**Table 5.1-g. Contact Information Section Data Elements** 

| Data Elements           | Data Values       | EIS | PHIF | Hubert | Epi-Elect | PEF | PMR/F | PHAP |
|-------------------------|-------------------|-----|------|--------|-----------|-----|-------|------|
| Name change             | Checkbox          | Opt | -    | Opt    | -         | -   | -     | -    |
| Current Last Name       | Text              | Opt | -    | Opt    | -         | -   | -     | -    |
| Nick Name               | Text              | Opt | -    | Opt    | -         | -   | -     | -    |
| Program Year            | Already Populated | Opt | -    | Opt    | -         | -   | -     | -    |
| Photograph              | File Upload       | Opt | -    | Opt    | -         | -   | -     | -    |
| Home Address Line 1     | Text              | Opt | -    | Opt    | -         | -   | -     | -    |
| Home Address Line 2     | Text              | Opt | -    | Opt    | -         | -   | -     | -    |
| Home Address Line 3     | Text              | Opt | -    | Opt    | -         | -   | -     | -    |
| Home Country            | <u>Countries</u>  | Opt | -    | Opt    | -         | -   | -     | -    |
| Home State/Province     | <u>States</u>     | Opt | -    | Opt    | -         | -   | -     | -    |
| Home City               | Text              | Opt | -    | Opt    | -         | -   | -     | -    |
| Home Zip/Postal Code    | Numeric           | Opt | -    | Opt    | -         | -   | -     | -    |
| Mailing Address         | Checkbox          | Opt | -    | Opt    | -         | -   | -     | -    |
| Mailing Address Line 1  | Text              | Opt | -    | Opt    | -         | -   | -     | -    |
| Mailing Address Line 2  | Text              | Opt | -    | Opt    | -         | -   | -     | -    |
| Mailing Address Line 3  | Text              | Opt | -    | Opt    | -         | -   | -     | -    |
| Mailing Country         | <u>Countries</u>  | Opt | -    | Opt    | -         | -   | -     | -    |
| Mailing State/Province  | <u>States</u>     | Opt | -    | Opt    | -         | -   | -     | -    |
| Mailing City            | Text              | Opt | -    | Opt    | -         | -   | -     | -    |
| Mailing Zip/Postal Code | Numeric           | Opt | -    | Opt    | -         | -   | -     | -    |