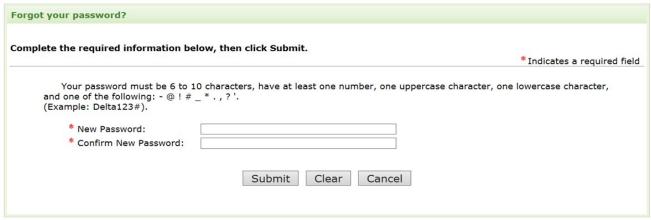

#### 2.4 Forgot Your Password? Page

Figure 2.4-g. Forgot your Password? Contact Information

Figure 2.4-h. Forgot your Password? Secret Question

Figure 2.4-i. Forgot your Password? New Password

Figure 2.4-j. Forgot your Password? Password Changed

Table 2.4-e. Forgot your Password Page Data Elements

| Data Elements       | Data Values              | EIS | PHIF | Hubert | Epi-Elect | PEF | PMR/F | PHAP |
|---------------------|--------------------------|-----|------|--------|-----------|-----|-------|------|
| E-mail              | Alphanumeric             | Yes | -    | Yes    | -         | -   | -     | -    |
| Secret Question     | Selected Secret Question | Yes | -    | Yes    | -         | -   | -     | -    |
| Secret Answer       | Alphanumeric             | Yes | -    | Yes    | -         | -   | -     | -    |
| New Password        | Alphanumeric             | Yes | -    | Yes    | -         | -   | -     | -    |
| Verify New Password | Alphanumeric             | Yes | -    | Yes    | -         | -   | -     | -    |

#### 2.5 Reset Password

Figure 2.5-k. Reset Password

| Reset Password                                                                                       |                                                                                                       |
|------------------------------------------------------------------------------------------------------|-------------------------------------------------------------------------------------------------------|
| Complete the required information                                                                    | below, then click Submit.                                                                             |
| E-mail:<br>Current Password:                                                                         |                                                                                                       |
| New Password                                                                                         |                                                                                                       |
| Your password must be 6 to 10 following: - @ ! # _ * . , ? ' .  New Password:  Confirm New Password: | characters, have at least one number, one uppercase character, one lowercase character, and one of th |
| Secret Question                                                                                      |                                                                                                       |
| Secret Question:<br>Secret Question Answer:                                                          | Select                                                                                                |
|                                                                                                      | Submit Clear Cancel                                                                                   |

Table 2.5-f. Reset Password Data Elements

| Data Elements           | Data Values      | EIS | PHIF | Hubert | Epi-Elect | PEF | PMR/F | PHAP |
|-------------------------|------------------|-----|------|--------|-----------|-----|-------|------|
| E-mail                  | Alphanumeric     | Yes | -    | Yes    | -         | -   | -     | -    |
| <b>Current Password</b> | Alphanumeric     | Yes | -    | Yes    | -         | -   | -     | -    |
| New Password            | Alphanumeric     | Yes | -    | Yes    | -         | -   | -     | -    |
| Verify New Password     | Alphanumeric     | Yes | -    | Yes    | -         | -   | -     | -    |
| Secret Question         | Secret Questions | Yes | -    | Yes    | -         | -   | -     | -    |
| Secret Answer           | Alphanumeric     | Yes | -    | Yes    | -         | -   | -     | -    |