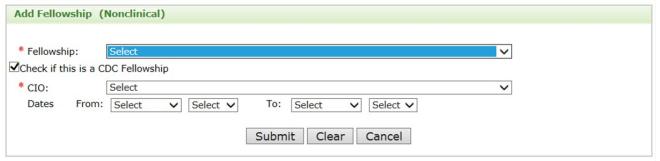

# 6.4 Fellowship

Figure 6.4-w. Fellowship Section

Table 6.4-k. Additional Training Section Data Elements

| Data Elements         | Data Values       | EIS | PHIF | Hubert | <b>Epi-Elect</b> | PEF | PMR/F | PHAP |
|-----------------------|-------------------|-----|------|--------|------------------|-----|-------|------|
| Training Program Name | Training Programs | Opt | -    | Opt    | -                | -   | -     | -    |
| CDC Fellowship        | Checkbox          | Opt | -    | Opt    | -                | -   | -     | -    |
| CIO                   | CIOs              | Opt | -    | Opt    | -                | -   | -     | -    |
| Date From             | Date              | Opt | -    | Opt    | -                | -   | -     | -    |
| Date To               | Date              | Opt | -    | Opt    | -                | -   | -     | -    |