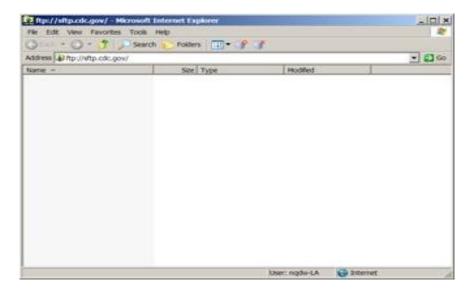

On the right hand side, select "Page". Then select "Open FTP Site in Windows Explorer".

- 3. Enter your username and password.
- 4. A file folder will appear. It should look like this.

- 5. Drag and drop the respective file. If the file is large, we would appreciate if you would compress the file before dropping it into the folder.
- 6. If you choose not to submit data through the FTP server, please mail a CD/DVD to the following address: