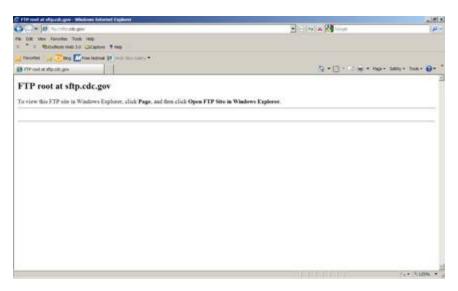

## Instructions for Submitting Summary Caller Intake and 7-Month Follow-Up Data to CDC

- 1. Open Internet Explorer (it doesn't work with Mozilla Firefox)
- 2. Go to <a href="ftp://sftp.cdc.gov">ftp://sftp.cdc.gov</a>. You may see the following:

On the right hand side, select "Page". Then select "Open FTP Site in Windows Explorer".

- 3. Enter your username and password.
- 4. A file folder will appear. It should look like this.

- 5. Drag and drop the respective file. If the file is large, we would appreciate if you would compress the file before dropping it into the folder.
- 6. If you choose not to submit data through the FTP server, please mail a CD/DVD to the following address: