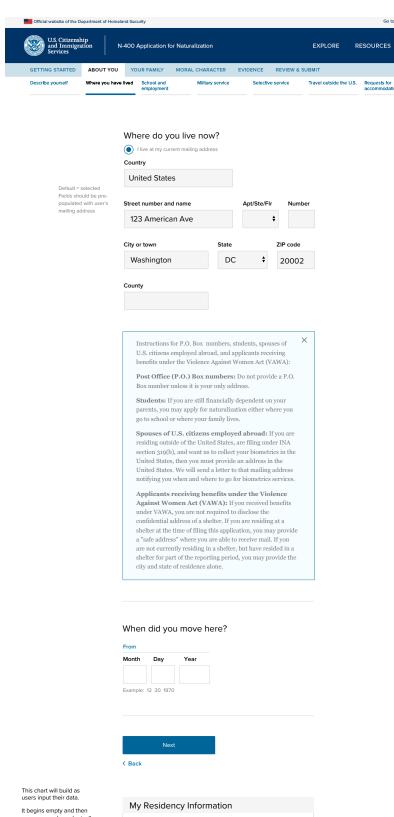

We will send a letter to your mailing address to contact you throughout the naturalization process. We may not be able to contact you if you do not provide a complete and valid mailing address.

# Country Street number and name Apt/Ste/Fir Number City or town State ZIP code Country

Instructions for P.O. Box numbers, students, spouses of U.S. citizens employed abroad, and applicants receiving benefits under the Violence Against Women Act (VAWA):

**Post Office (P.O.) Box numbers**: Do not provide a P.O. Box number unless it is your only address.

**Students**: If you are still financially dependent on your parents, you may apply for naturalization either where you go to school or where your family lives.

Spouses of U.S. citizens employed abroad: If you are residing outside of the United States, are filing under INA section 319(b), and want us to collect your biometries in the United States, then you must provide an address in the United States. We will send a letter to that mailing address notifying you when and where to go for biometries services.

Applicants receiving benefits under the Violence Against Women Act (VAWA): If you received benefits under VAWA, you are not required to disclose the confidential address of a shelter. If you are residing at a shelter at the time of filing this application, you may provide a "safe address" where you are able to receive mail. If you are not currently residing in a shelter, but have resided in a shelter for part of the reporting period, you may provide the city and state of residence alone.