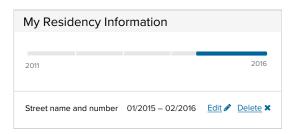

- Less

< Back

Q

Next

You have not yet entered any residency history

a

It begins empty and then re-arranges chronologically each time the user adds an address.

This pattern is used on the following pages:

The chart tracks the inputted addresses on a timeline of 5 years.

**EXPLORE** 

Travel outside the U.S.

RESOURCES

Q

GETTING STARTED

Describe yourself

ABOUT YOU