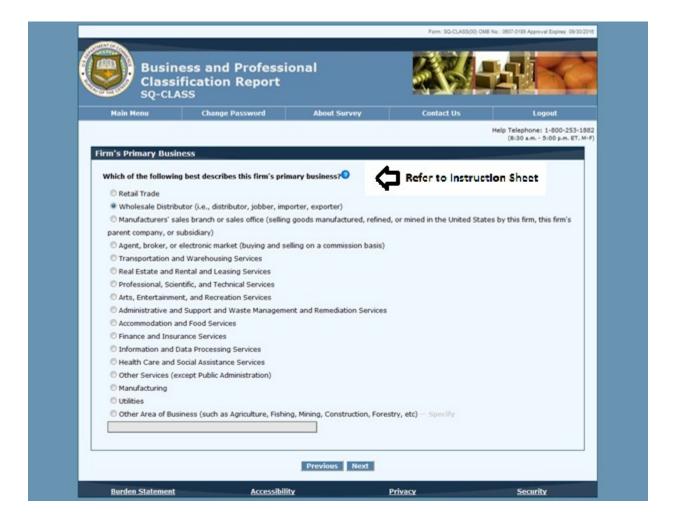

ining the data needed, and completing and reviewing the collection of information.

Send comments regarding this burden estimate or any other aspect of this collection of information, including suggestions for reducing this burden to:

Econ Survey Comments 0607-0189 U.S. Census Bureau 4600 Silver Hill Road Room EMD-8K122 Washington, DC 20233

You may e-mail comments to <a href="mailto:ECON.Survey.Comments@census.gov">ECON.Survey.Comments@census.gov</a> Be sure to use ECON Survey Comments 0607-0189 as the subject.

Response to this collection of information is not required unless it displays a valid approval number from the Office of Management and Budget (OMB). The OMB eight digit number appears in the upper right corner of the form.

Burden Statement Accessibility Privacy Security

















|                                                                                                                                                                 | ess and Professional<br>ification Report<br>ASS                                                                                                                 |                         |                               | 4                                                         |
|-----------------------------------------------------------------------------------------------------------------------------------------------------------------|-----------------------------------------------------------------------------------------------------------------------------------------------------------------|---------------------