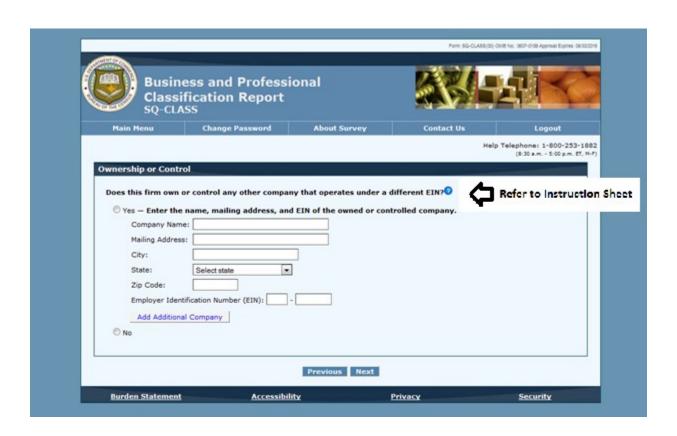

NOTE ONLY ESTABLISHMENTS THAT SELECT RETAIL TRADE, WHOLESALE, MANUFACTURING WILL BE DIRECTED TO THIS SCREEN

|                    |                                          | About Survey                | Contact Us             | Logout                                            |
|--------------------|------------------------------------------|-----------------------------|------------------------|---------------------------------------------------|
|                    |                                          |                             | Help                   | Telephone: 1-800-253-1<br>(8:30 s.m 5:00 p.m. ET, |
| Owned or Controlle | ed by                                    |                             |                        |                                                   |
| To this firm owned | or controlled by another c               | Ref                         | er to Instruction Shee | t                                                 |
|                    |                                          | ompany:                     |                        |                                                   |
| Yes - Enter the    | name, mailing address, a                 | and EIN of the owning or co | ontrolling company.    |                                                   |
| Company Nam        | ne:                                      |                             |                        |                                                   |
| Mailing Addres     | is:                                      |                             |                        |                                                   |
| City:              |                                          |                             |                        |                                                   |
| State:             | Select state                             | -                           |                        |                                                   |
|                    | 00.00101010                              |                             |                        |                                                   |
| Zin Code:          |                                          |                             |                        |                                                   |
| Zip Code:          | NA - N - N - N - N - N - N - N - N - N - |                             |                        |                                                   |
|                    | ntification Number (EIN):                | -                           |                        |                                                   |