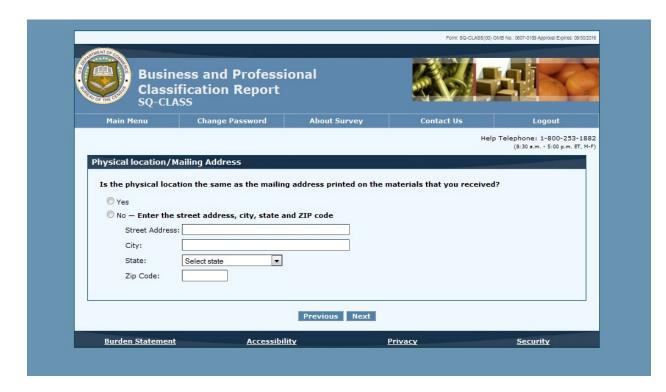

NOTE ONLY ESTABLISHMENTS THAT SELECT RETAIL TRADE, WHOLESALE, MANUFACTURING WILL BE DIRECTED TO THIS SCREEN

|                    |                                          | About Survey                | Contact Us             | Logout                                            |
|--------------------|------------------------------------------|-----------------------------|------------------------|---------------------------------------------------|
|                    |                                          |                             | Help                   | Telephone: 1-800-253-1<br>(8:30 s.m 5:00 p.m. ET, |
| Owned or Controlle | ed by                                    |                             |                        |                                                   |
| To this firm owned | or controlled by another c               | Ref                         | er to Instruction Shee | t                                                 |
|                    |                                          | ompany:                     |                        |                                                   |
| Yes - Enter the    | name, mailing address, a                 | and EIN of the owning or co | ontrolling company.    |                                                   |
| Company Nam        | ne:                                      |                             |                        |                                                   |
| Mailing Addres     | is:                                      |                             |                        |                                                   |
| City:              |                                          |                             |                        |                                                   |
| State:             | Select state                             | -                           |                        |                                                   |
|                    | 00.00101010                              |                             |                        |                                                   |
| Zin Code:          |                                          |                             |                        |                                                   |
| Zip Code:          | NA - N - N - N - N - N - N - N - N - N - |                             |                        |                                                   |
|                    | ntification Number (EIN):                | -                           |                        |                                                   |