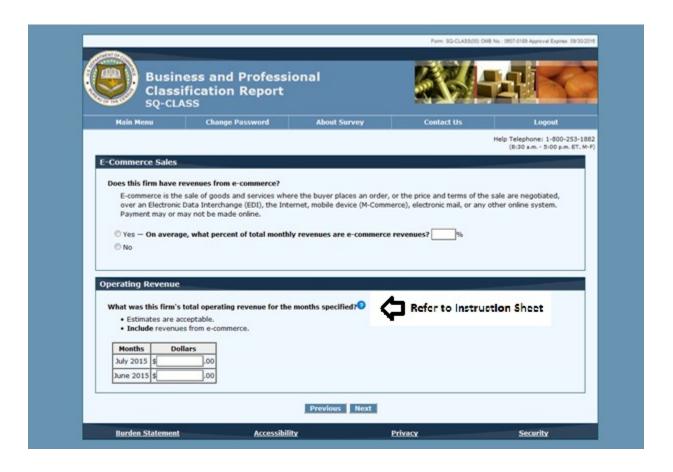

the data needed, and completing and reviewing the collection of information.

Send comments regarding this burden estimate or any other aspect of this collection of information, including suggestions for reducing this burden to:

Econ Survey Comments 0607-0189 U.S. Census Bureau 4600 Silver Hill Road Room EMD-8K122 Washington, DC 20233

You may e-mail comments to <a href="mailto:ECON.Survey.Comments@census.gov">ECON.Survey.Comments@census.gov</a> Be sure to use ECON Survey Comments 0607-0189 as the subject.

Response to this collection of information is not required unless it displays a valid approval number from the Office of Management and Budget (OMB). The OMB eight digit number appears in the upper right corner of the form.

Burden Statement Accessibility Privacy Security

















|                                                                                                                                                                 | ess and Professional<br>ification Report<br>ASS                                                                                                                 |                         |                               | 4                                                         |
|-----------------------------------------------------------------------------------------------------------------------------------------------------------------|-----------------------------------------------------------------------------------------------------------------------------------------------------------------|-------------------------|-