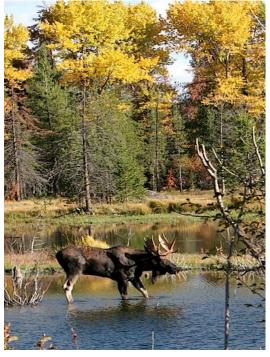

| 5a. Which description and scene below would best depict your most preferred experience in the <i>Moose-Wilson corridor</i> ?               |                                                                                                                                                     |             |                                                        |                                                                                                                                                                                     |                                                  |  |  |
|--------------------------------------------------------------------------------------------------------------------------------------------|-----------------------------------------------------------------------------------------------------------------------------------------------------|-------------|--------------------------------------------------------|-------------------------------------------------------------------------------------------------------------------------------------------------------------------------------------|--------------------------------------------------|--|--|
| <ul><li>You can drive through the</li><li>Once at a designated part minutes</li></ul>                                                      | ☐ <u>Scenario 1</u> Ifter approximately 5 minutes e corridor in 20 minutes (average king lot, you are able to park in buld you be about your safety | less than 5 | <ul><li>You can d</li><li>Once at a approxim</li></ul> | ☐ <u>Scenario 2</u><br>enter the MWC immediately<br>lrive through the corridor in in<br>designated parking lot, you are<br>ately 15 minutes<br>ou selected? <i>Please select or</i> | 15 minutes (average 30 mph)<br>e able to park in |  |  |
| Not at all concerned                                                                                                                       | Slightly Concerned                                                                                                                                  | Moderately  | Concerned                                              | Very Concerned                                                                                                                                                                      | Extremely Concerned                              |  |  |
|                                                                                                                                            |                                                                                                                                                     |             |                                                        |                                                                                                                                                                                     |                                                  |  |  |
|                                                                                                                                            |                                                                                                                                                     |             |                                                        |                                                                                                                                                                                     |                                                  |  |  |
| 6a. Which description and scene below would best depict your most preferred experience in the <i>Moose-Wilson corridor</i> ?    Scenario 1 |                                                                                                                                                     |             |                                                        |                                                                                                                                                                                     |                                                  |  |  |
| Not at all concerned                                                                                                                       | Slightly Concerned                                                                                                                                  | Moderately  | Concerned                                              | Very Concerned                                                                                                                                                                      | Extremely Concerned                              |  |  |