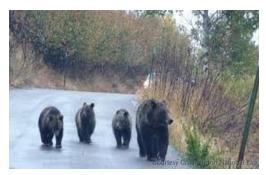

| 5a. Which description and scene below would best depict your most preferred experience in the <i>Moose-Wilson corridor</i> ?               |                                                                                                                                                     |             |                                                        |                                                                                                                                                                                     |                                                  |  |  |
|--------------------------------------------------------------------------------------------------------------------------------------------|-----------------------------------------------------------------------------------------------------------------------------------------------------|-------------|--------------------------------------------------------|-------------------------------------------------------------------------------------------------------------------------------------------------------------------------------------|--------------------------------------------------|--|--|
| <ul><li>You can drive through the</li><li>Once at a designated part minutes</li></ul>                                                      | ☐ <u>Scenario 1</u> Ifter approximately 5 minutes e corridor in 20 minutes (average king lot, you are able to park in buld you be about your safety | less than 5 | <ul><li>You can d</li><li>Once at a approxim</li></ul> | ☐ <u>Scenario 2</u><br>enter the MWC immediately<br>lrive through the corridor in in<br>designated parking lot, you are<br>ately 15 minutes<br>ou selected? <i>Please select or</i> | 15 minutes (average 30 mph)<br>e able to park in |  |  |
| Not at all concerned                                                                                                                       | Slightly Concerned                                                                                                                                  | Moderately  | Concerned                                              | Very Concerned                                                                                                                                                                      | Extremely Concerned                              |  |  |
|                                                                                                                                            |                                                                                                                                                     |             |                                                        |                                                                                                                                                                                     |                                                  |  |  |
|                                                                                                                                            |                                                                                                                                                     |             |                                                        |                                                                                                                                                                                     |                                                  |  |  |
| 6a. Which description and scene below would best depict your most preferred experience in the <i>Moose-Wilson corridor</i> ?    Scenario 1 |                                                                                                                                                     |             |                                                        |                                                                                                                                                                                     |                                                  |  |  |
| Not at all concerned                                                                                                                       | Slightly Concerned                                                                                                                                  | Moderately  | Concerned                                              | Very Concerned                                                                                                                                                                      | Extremely Concerned                              |  |  |