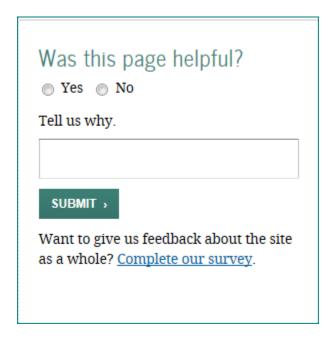

## Proposed Page Feedback Functionality for FinancialAidToolkit.ed.gov

Image of the page feedback tile:

The respondent will select "Yes" or "No" and will have the option of providing comments in the text field. When the respondent clicks on the "SUBMIT" button, the feedback will be collected for later review via Excel file.

The "Complete our survey." link will send the site visitor to the Financial Aid Toolkit's full-site survey, which asks questions about the site as a whole (as opposed to this page feedback tile, which asks about the specific page the site visitor is currently reading). The full-site survey was previously approved.