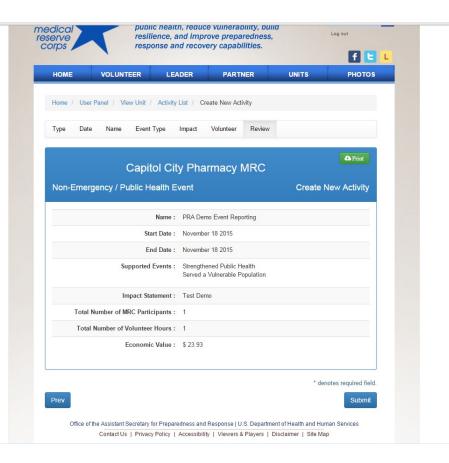

ist                                          | 0              | 0                  | \$0.00   | \$35.45 🕏 😅 | \$5.19 🗷 😂  |
| Registered Nurse                                      | 0              | 0                  | \$0.00   | \$32.66 🗷 😅 | \$3.78 🗷 🗷  |
| Respiratory Therapist                                 | 0              | 0                  | \$0.00   | \$27.50 🗷 😅 | \$3.22 🗷 😅  |
| Veterinarian                                          | 0              | 0                  | \$0.00   | \$44.83 🗷 😅 | \$4.87 🗷 😅  |
| Veterinarian Technician                               | 0              | 0                  | \$0.00   | \$15.13 🕝 😅 | \$1.75 🗷 😅  |
| Total:                                                | 0              | 0                  | \$0      |             |             |



## Unit Activity Reporting Module

## **Emergency Response Incident**













| mergency Response                                                                                                                  |                                         | Create New Activ                  |
|------------------------------------------------------------------------------------------------------------------------------------|-----------------------------------------|-----------------------------------|
| * Has or will an After Action Report (AAR) be                                                                                      | ○ Yes                                   |                                   |
| completed for this incident? (1)