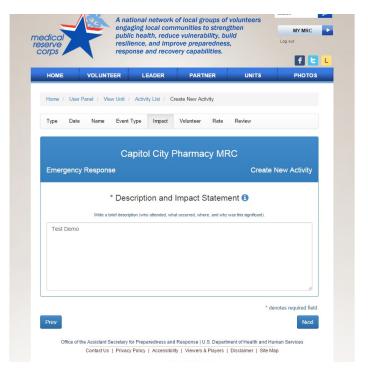

| \$0.00   | \$35.45 🕏 😅 | \$5.19 🗷 😂  |
| Registered Nurse                                      | 0              | 0                  | \$0.00   | \$32.66 🗷 😅 | \$3.78 🗷 🗷  |
| Respiratory Therapist                                 | 0              | 0                  | \$0.00   | \$27.50 🗷 😅 | \$3.22 🗷 😅  |
| Veterinarian                                          | 0              | 0                  | \$0.00   | \$44.83 🗷 😅 | \$4.87 🗷 😅  |
| Veterinarian Technician                               | 0              | 0                  | \$0.00   | \$15.13 🕝 😅 | \$1.75 🗷 😅  |
| Total:                                                | 0              | 0                  | \$0      |             |             |



## Unit Activity Reporting Module

## **Emergency Response Incident**













| mergency Response                                                                                                                  |                                         | Create New Activ                  |
|------------------------------------------------------------------------------------------------------------------------------------|-----------------------------------------|-----------------------------------|
| * Has or will an After Action Report (AAR) be                                                                                      | ○ Yes                                   |                                   |
| completed for this incident? (1)                                                                                                   | ○ No