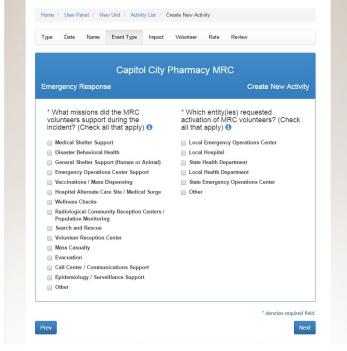

| \$0.00   | \$35.45 🕏 😅 | \$5.19 🗷 😂  |
| Registered Nurse                                      | 0              | 0                  | \$0.00   | \$32.66 🗷 😅 | \$3.78 🗷 🗷  |
| Respiratory Therapist                                 | 0              | 0                  | \$0.00   | \$27.50 🗷 😅 | \$3.22 🗷 😅  |
| Veterinarian                                          | 0              | 0                  | \$0.00   | \$44.83 🗷 😅 | \$4.87 🗷 😅  |
| Veterinarian Technician                               | 0              | 0                  | \$0.00   | \$15.13 🕝 😅 | \$1.75 🗷 😅  |
| Total:                                                | 0              | 0                  | \$0      |             |             |



## Unit Activity Reporting Module

## **Emergency Response Incident**













| mergency Response                                                                                                                  |                                         | Create New Activ                  |
|------------------------------------------------------------------------------------------------------------------------------------|-----------------------------------------|-----------------------------------|
| * Has or will an After Action Report (AAR) be                                                                                      | ○ Yes                                   |                                   |
| completed for this incident? (1)                                                                                                   | ○ No