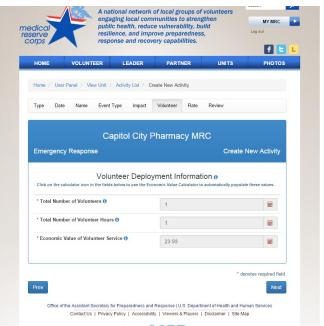

## **Emergency Response Incident**

| mergency Response                                                                                                                  |                                         | Create New Activ                  |
|------------------------------------------------------------------------------------------------------------------------------------|-----------------------------------------|-----------------------------------|
| * Has or will an After Action Report (AAR) be                                                                                      | ○ Yes                                   |                                   |
| completed for this incident? (1)                                                                                                   | ○ No                                    |                                   |
|                                                                                                                                    | <ul><li>Unsure</li></ul>                |                                   |
| Emergency Response Reporting Subjective<br>The following are questions regarding the MRC unit<br>them to the best of your ability. |                                         | answers are subjective, so answer |
| * To what extent was the Incident Command<br>System (ICS) appropriately used to respond to<br>incident?                            | the C                                   | 000                               |
|                                                                                                                                    | 1<br>(ICS Not Used)                     | (ICS Appropriately Use            |
| * Please rate the timeliness of the response.                                                                                      | 00                                      | 000                               |
|                                                                                                                                    | 1<br>(Not Timely)                       | (Very Time                        |
| * Please rate the quality of the response.                                                                                         | 00                                      | 000                               |
|                                                                                                                                    | 1<br>(Very Poor)                        | (Excelle                          |
| * To what extent were MRC members adequate<br>trained for their roles for this response?                                           | ly OO                                   | 000                               |
|                                                                                                                                    | , , , , , , , , , , , , , , , , , , , , | 000                               |