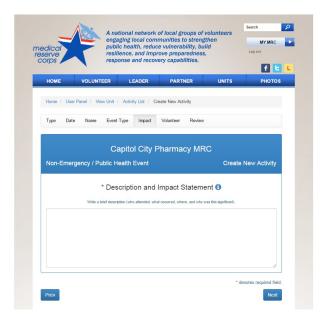

## Unit Activity Reporting Module

## Non-Emergency/Public Health Event













| Job Title                                             | MRC Volunteers | Total Hours Served | Subtotal | Hourly Rate | Hourly Bene |
|-------------------------------------------------------|----------------|--------------------|----------|-------------|-------------|
| Acupuncturist                                         | 0              | 0                  | \$0.00   | \$34.96 🗷 😅 | \$4.20 🕜 🥴  |
| Chaplain/Clergy                                       | 0              | 0                  | \$0.00   | \$23.02 🗷 😅 | \$2.54 🗷 😅  |
| Clinical Social Worker                                | 0              | 0                  | \$0.00   | \$24.74 🗷 😅 | \$2.88 🗷 😅  |
| Dentists                                              | 0              | 0                  | \$0.00   | \$80.25 🕝 😅 |