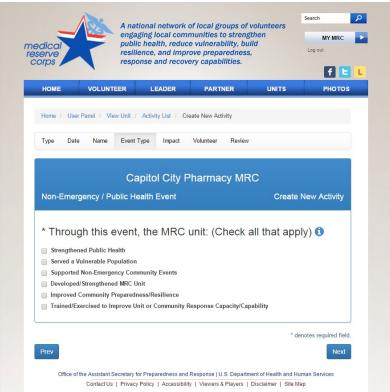

## Unit Activity Reporting Module

## Non-Emergency/Public Health Event













| Job Title                                             | MRC Volunteers | Total Hours Served | Subtotal | Hourly Rate | Hourly Bene |
|-------------------------------------------------------|----------------|--------------------|----------|-------------|-------------|
| Acupuncturist                                         | 0              | 0                  | \$0.00   | \$34.96 🗷 😅 | \$4.20 🕜 🥴  |
| Chaplain/Clergy                                       | 0              | 0                  | \$0.00   | \$23.02 🗷 😅 | \$2.54 🗷 😅  |
| Clinical Social Worker                                | 0              | 0                  | \$0.00   | \$24.74 🗷 😅 | \$2.88 🗷 😅  |
| Dentists                                              | 0              | 0                  | \$0.00   | \$80.25 🕝 😅