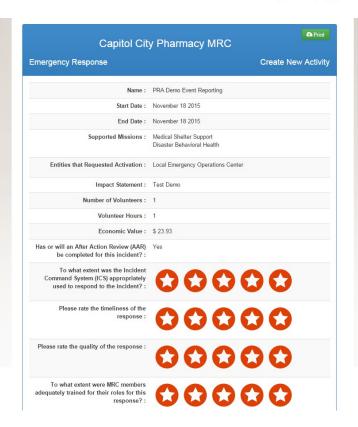

## **Emergency Response Incident**

| mergency Response                                                                                                                  |                                         | Create New Activ                  |
|------------------------------------------------------------------------------------------------------------------------------------|-----------------------------------------|-----------------------------------|
| * Has or will an After Action Report (AAR) be                                                                                      | ○ Yes                                   |                                   |
| completed for this incident? (1)                                                                                                   | ○ No                                    |                                   |
|                                                                                                                                    | <ul><li>Unsure</li></ul>                |                                   |
| Emergency Response Reporting Subjective<br>The following are questions regarding the MRC unit<br>them to the best of your ability. |                                         | answers are subjective, so answer |
| * To what extent was the Incident Command<br>System (ICS) appropriately used to respond to<br>incident?                            | the C                                   | 000                               |
|                                                                                                                                    | 1<br>(ICS Not Used)                     | (ICS Appropriately Use            |
| * Please rate the timeliness of the response.                                                                                      | 00                                      | 000                               |
|                                                                                                                                    | 1<br>(Not Timely)                       | (Very Time                        |
| * Please rate the quality of the response.                                                                                         | 00                                      | 000                               |
|                                                                                                                                    | 1<br>(Very Poor)                        | (Excelle                          |
| * To what extent were MRC members adequate<br>trained for their roles for this response?                                           | ly OO                                   | 000                               |
|                                                                                                                                    | , , , , , , , , , , , , , , , , , , , , | 000                               |