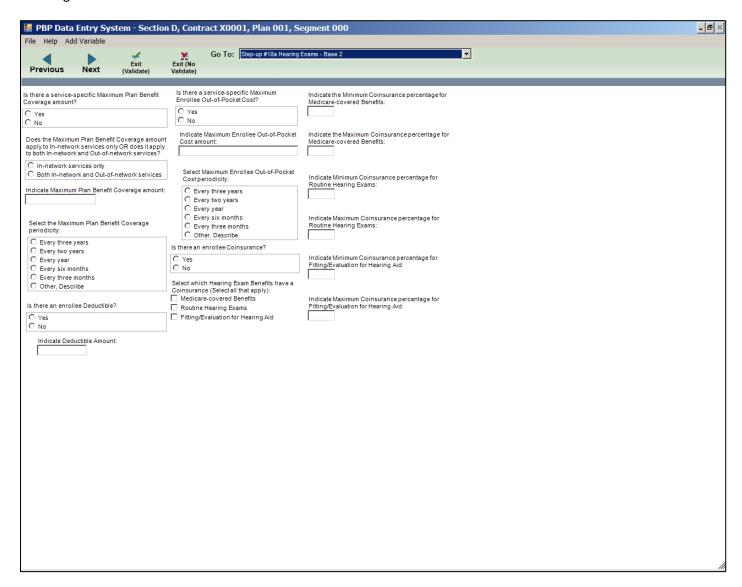

Every three years C Every two years C Every two years C Every six months C Every three months | Is there a service-specific Maximum Enrollee Out of-Pocket Cost?  O Yes O No Indicate Maximum Enrollee Out-of-Pocket Cost amount:  Select the Maximum Enrollee Out-of-Pocket Cost periodicity: C Every three years C Every two years C Every year C Every six months C Every three months O other, Describe |       |

#### Step-up #17a Eye Exams – Base 2



#### Step-up #17a Eye Exams – Base 3



#### Step-up #17b Eyewear – Base 1



#### Step-up #17b Eyewear – Base 2



#### Step-up #17b Eyewear - Base 3



#### Step-up #17b Eyewear - Base 4



#### Step-up #17b Eyewear – Base 5



### Step-up #17b Eyewear – Base 6



#### Step-up #18a Hearing Exams - Base 1



#### Step-up #18a Hearing Exams - Base 2



#### Step-up #18a Hearing Exams - Base 3



### Step-up #18a Hearing Exams – Base 4