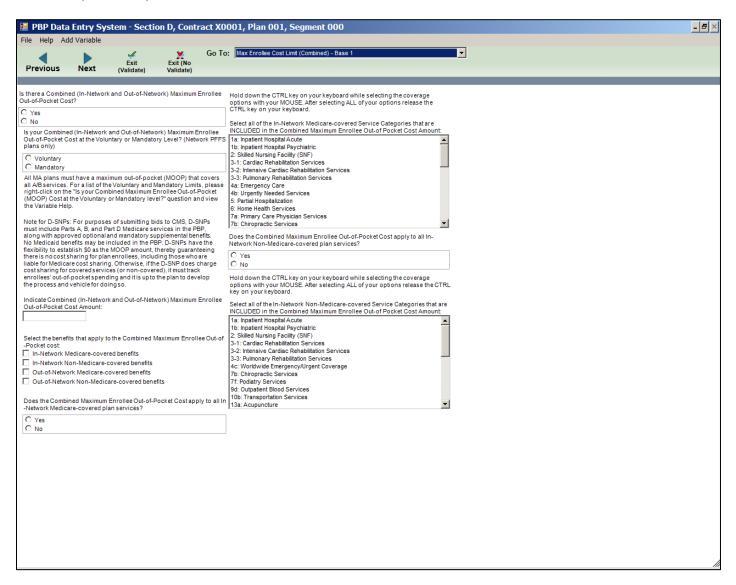

|                      |                                   |                      |       |
|                                                             |                                                                 |                      |                                                                                               |                      |                                   |                      |       |

#### Plan Deductible (In-Network)



#### Plan Deductible (Combined) - Base 1



## Plan Deductible (Combined) - Base 2



#### Plan Deductible (Out-of-Network)



#### Plan Deductible (Non-Network)



#### Max Enrollee Cost Limit (In-Network)



#### Max Enrollee Cost Limit (Combined) – Base 1



#### Max Enrollee Cost Limit (Combined) - Base 2



#### Max Enrollee Cost Limit (Out-of-Network)



#### Max Enrollee Cost Limit (Non-Network)



#### Max Plan Benefit Coverage



Max Plan Benefit Coverage (Non-Network)



### Plan Premium/Rebate Reduction



## MMP - Medicaid/plan covered cost sharing



#### PFFS Balance Billing



# CY 2017 PBP Data Entry System Screens

### MSA Annual Deductible/Deposit



#### Notes



## CY 2017 PBP Data Entry System Screens

### Optional Supplemental – Management Screen



#### Optional Supplemental – Label and Premium



#### Optional Supplemental – Service Categories



### Optional Supplemental – OON Optional



### Optional Supplemental – OON Step-up



## Step-up #7b Chiropractic Services – Base 1

|