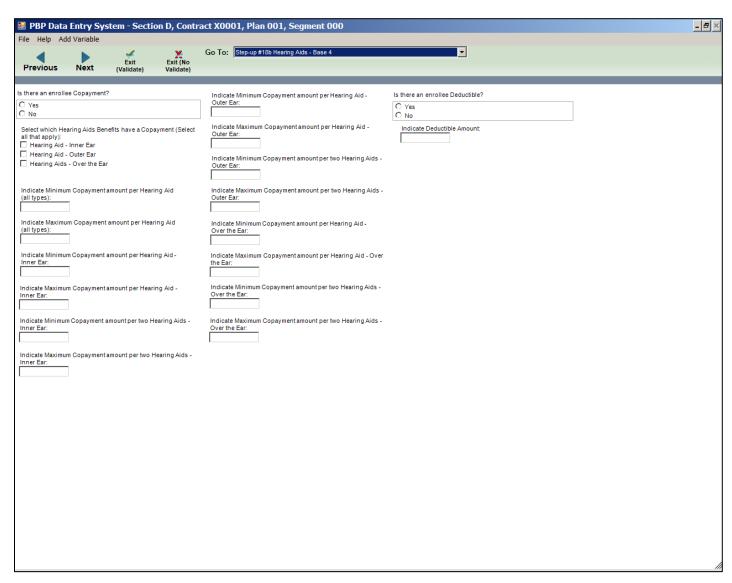

Is there a service-specific Maximum Enrollee Out of-Pocket Cost?  O Yes O No Indicate Maximum Enrollee Out-of-Pocket Cost amount:  Select the Maximum Enrollee Out-of-Pocket Cost periodicity: C Every three years C Every two years C Every year C Every six months C Every three months O other, Describe |       |

#### Step-up #17a Eye Exams – Base 2



#### Step-up #17a Eye Exams – Base 3



#### Step-up #17b Eyewear – Base 1



#### Step-up #17b Eyewear – Base 2



#### Step-up #17b Eyewear - Base 3



#### Step-up #17b Eyewear - Base 4



#### Step-up #17b Eyewear – Base 5



### Step-up #17b Eyewear – Base 6



#### Step-up #18a Hearing Exams - Base 1



#### Step-up #18a Hearing Exams - Base 2



#### Step-up #18a Hearing Exams - Base 3



### Step-up #18a Hearing Exams – Base 4