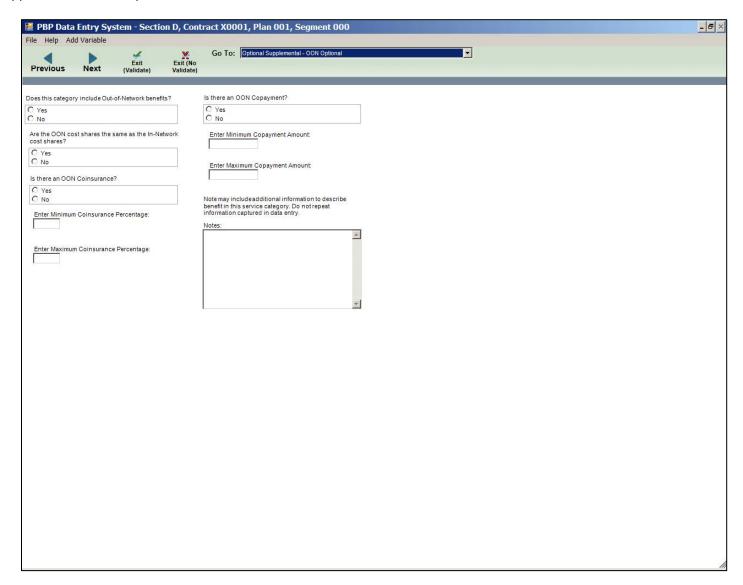

#### Plan Deductible (Non-Network)



#### Max Enrollee Cost Limit (In-Network)



#### Max Enrollee Cost Limit (Combined) – Base 1



#### Max Enrollee Cost Limit (Combined) - Base 2



#### Max Enrollee Cost Limit (Out-of-Network)



#### Max Enrollee Cost Limit (Non-Network)



#### Max Plan Benefit Coverage



Max Plan Benefit Coverage (Non-Network)



### Plan Premium/Rebate Reduction



## MMP - Medicaid/plan covered cost sharing



#### PFFS Balance Billing



# CY 2017 PBP Data Entry System Screens

### MSA Annual Deductible/Deposit



#### Notes



## CY 2017 PBP Data Entry System Screens

### Optional Supplemental – Management Screen



#### Optional Supplemental – Label and Premium



#### Optional Supplemental – Service Categories



### Optional Supplemental – OON Optional



### Optional Supplemental – OON Step-up



## Step-up #7b Chiropractic Services – Base 1

|                                                                                                                                                                                                                                                                                                                                                                                                                                                                    | n D, Contract X0001, Plan 001, Segmen