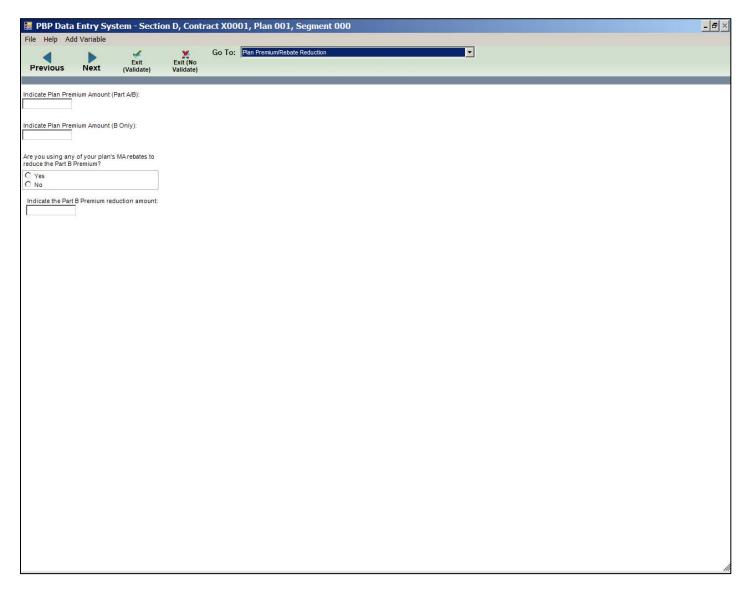

|                      |                                                                                               |                      |                                   |                      |       |

#### Plan Deductible (In-Network)



#### Plan Deductible (Combined) - Base 1



## Plan Deductible (Combined) - Base 2



#### Plan Deductible (Out-of-Network)



#### Plan Deductible (Non-Network)



#### Max Enrollee Cost Limit (In-Network)



#### Max Enrollee Cost Limit (Combined) – Base 1



#### Max Enrollee Cost Limit (Combined) - Base 2



#### Max Enrollee Cost Limit (Out-of-Network)



#### Max Enrollee Cost Limit (Non-Network)



#### Max Plan Benefit Coverage



Max Plan Benefit Coverage (Non-Network)



### Plan Premium/Rebate Reduction



## MMP - Medicaid/plan covered cost sharing



#### PFFS Balance Billing



# CY 2017 PBP Data Entry System Screens

### MSA Annual Deductible/Deposit



#### Notes



## CY 2017 PBP Data Entry System Screens

### Optional Supplemental – Management Screen



#### Optional Supplemental – Label and Premium



#### Optional Supplemental – Service Categories



### Optional Supplemental – OON Optional



### Optional Supplemental – OON Step-up



## Step-up #7b Chiropractic Services – Base 1

|