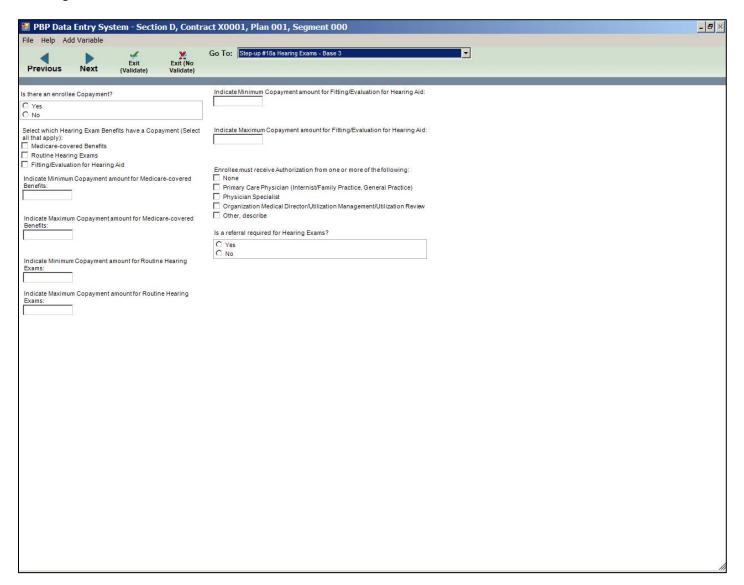

two years C Every six months C Every three months | Is there a service-specific Maximum Enrollee Out of-Pocket Cost?  O Yes O No Indicate Maximum Enrollee Out-of-Pocket Cost amount:  Select the Maximum Enrollee Out-of-Pocket Cost periodicity: C Every three years C Every two years C Every year C Every six months C Every three months O other, Describe |       |

#### Step-up #17a Eye Exams – Base 2



#### Step-up #17a Eye Exams – Base 3



#### Step-up #17b Eyewear – Base 1



#### Step-up #17b Eyewear – Base 2



#### Step-up #17b Eyewear - Base 3



#### Step-up #17b Eyewear - Base 4



#### Step-up #17b Eyewear – Base 5



### Step-up #17b Eyewear – Base 6



#### Step-up #18a Hearing Exams - Base 1



#### Step-up #18a Hearing Exams - Base 2



#### Step-up #18a Hearing Exams - Base 3



### Step-up #18a Hearing Exams – Base 4