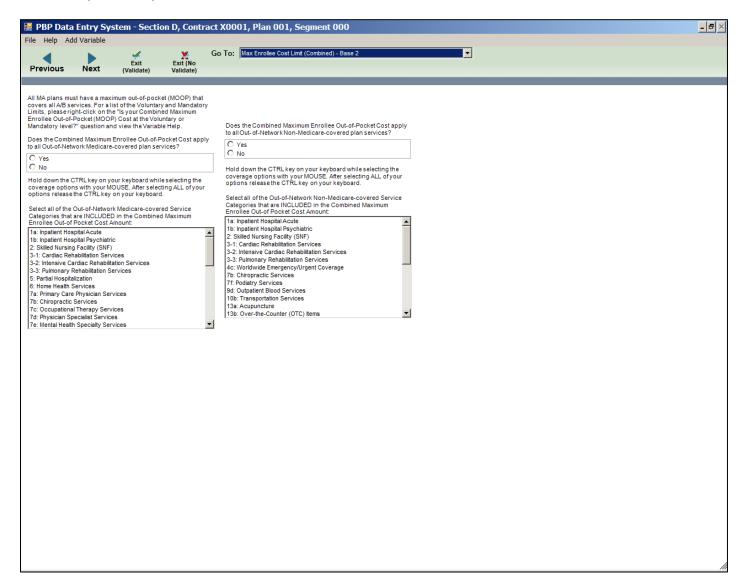

|                      |                                   |                      |       |
|                                                             |                                                                 |                      |                                                                                               |                      |                                   |                      |       |

#### Plan Deductible (In-Network)



#### Plan Deductible (Combined) - Base 1



## Plan Deductible (Combined) - Base 2



#### Plan Deductible (Out-of-Network)



#### Plan Deductible (Non-Network)



#### Max Enrollee Cost Limit (In-Network)



#### Max Enrollee Cost Limit (Combined) – Base 1



#### Max Enrollee Cost Limit (Combined) - Base 2



#### Max Enrollee Cost Limit (Out-of-Network)



#### Max Enrollee Cost Limit (Non-Network)



#### Max Plan Benefit Coverage



Max Plan Benefit Coverage (Non-Network)



### Plan Premium/Rebate Reduction



## MMP - Medicaid/plan covered cost sharing



#### PFFS Balance Billing



# CY 2017 PBP Data Entry System Screens

### MSA Annual Deductible/Deposit



#### Notes



## CY 2017 PBP Data Entry System Screens

### Optional Supplemental – Management Screen



#### Optional Supplemental – Label and Premium



#### Optional Supplemental – Service Categories



### Optional Supplemental – OON Optional



### Optional Supplemental – OON Step-up



## Step-up #7b Chiropractic Services – Base 1

|