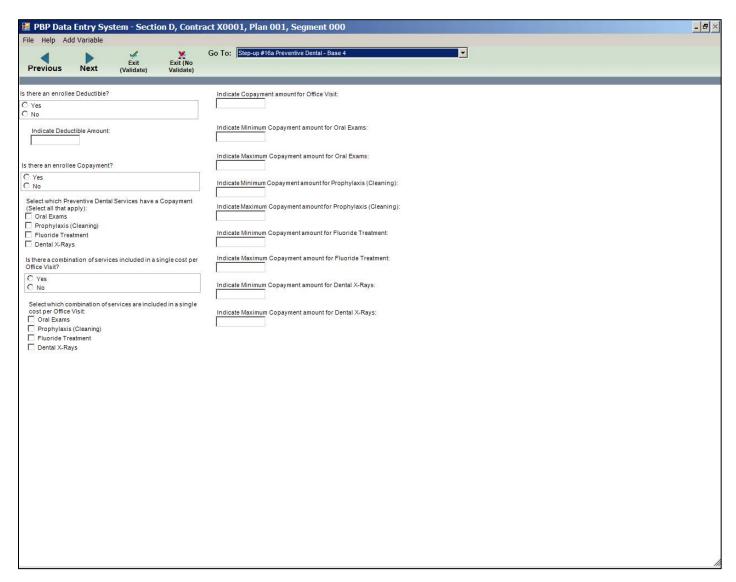

n a ingle cost per Office Visit?  Yes No Select which combination of services are included in a single cost per Office Visit.  Oral Exams Prophylaxis (Cleaning) Fluoride Treatment Dental X-Rays Indicate Coinsurance percentage for Office Visit.  Indicate Minimum Coinsurance percentage for Oral Exams: Indicate Maximum Coinsurance percentage for Oral Exams: | Indicate Minimum Coinsurance percentage for Prophylaxis (Cleaning):  Indicate Minimum Coinsurance percentage for Friburide Treatment:  Indicate Minimum Coinsurance percentage for Fituride Treatment:  Indicate Minimum Coinsurance percentage for Fituride Treatment:  Indicate Minimum Coinsurance percentage for Dental X-Rays:  Indicate Maximum Coinsurance percentage for Dental X-Rays: |       |

#### Step-up #16a Preventive Dental - Base 4



#### Step-up #16a Preventive Dental – Base 5









| ■ PBP Data Entry System - Section D, Contract X0001                       | 1, Plan 001, Segment 000                                                            | _ 8 × |
|---------------------------------------------------------------------------|-------------------------------------------------------------------------------------|-------|
| File Help Add Variable                                                    |                                                                                     |       |
|                                                                           | Step-up #16b Comprehensive Dental - Base 4                                          |       |
| Exit Exit (No