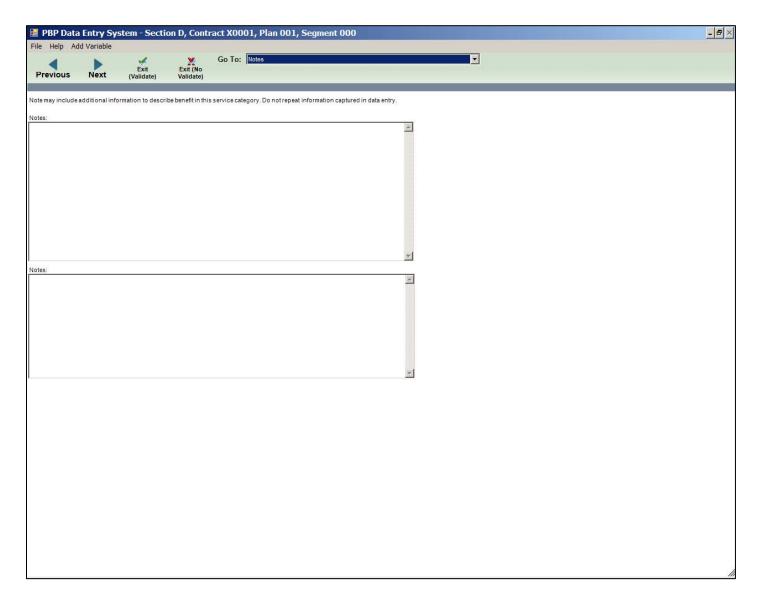

|                                   |                      |       |

#### Plan Deductible (In-Network)



#### Plan Deductible (Combined) - Base 1



## Plan Deductible (Combined) - Base 2



#### Plan Deductible (Out-of-Network)



#### Plan Deductible (Non-Network)



#### Max Enrollee Cost Limit (In-Network)



#### Max Enrollee Cost Limit (Combined) – Base 1



#### Max Enrollee Cost Limit (Combined) - Base 2



#### Max Enrollee Cost Limit (Out-of-Network)



#### Max Enrollee Cost Limit (Non-Network)



#### Max Plan Benefit Coverage



Max Plan Benefit Coverage (Non-Network)



### Plan Premium/Rebate Reduction



## MMP - Medicaid/plan covered cost sharing



#### PFFS Balance Billing



# CY 2017 PBP Data Entry System Screens

### MSA Annual Deductible/Deposit



#### Notes



## CY 2017 PBP Data Entry System Screens

### Optional Supplemental – Management Screen



#### Optional Supplemental – Label and Premium



#### Optional Supplemental – Service Categories



### Optional Supplemental – OON Optional



### Optional Supplemental – OON Step-up



## Step-up #7b Chiropractic Services – Base 1

|                                                                                                                                                                                                                                                                                                                                                                                                                                                                    | n D, Contract X00