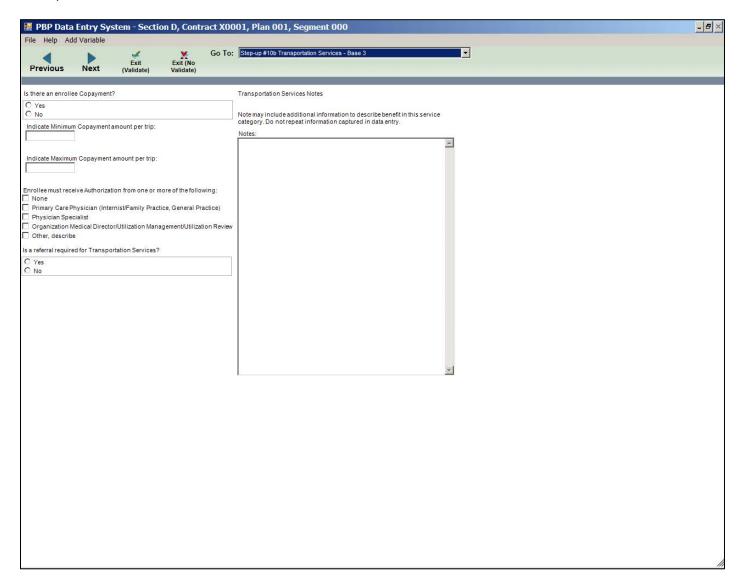

|                                                                           |                                                                      |       |
|                                                                                                            |                                                                           |                                                                      |       |
|                                                                                                            |                                                                           |                                                                      | 2     |

#### Step-up #10b Transportation Services - Base 2



#### Step-up #10b Transportation Services - Base 3



#### Step-up #16a Preventive Dental - Base 1



#### Step-up #16a Preventive Dental - Base 2



### Step-up #16a Preventive Dental – Base 3

| ■ PBP Data Entry System - Section D, Contract                                                                                                                                                                                                                                                                                             | X0001, Plan 001, Segment 000