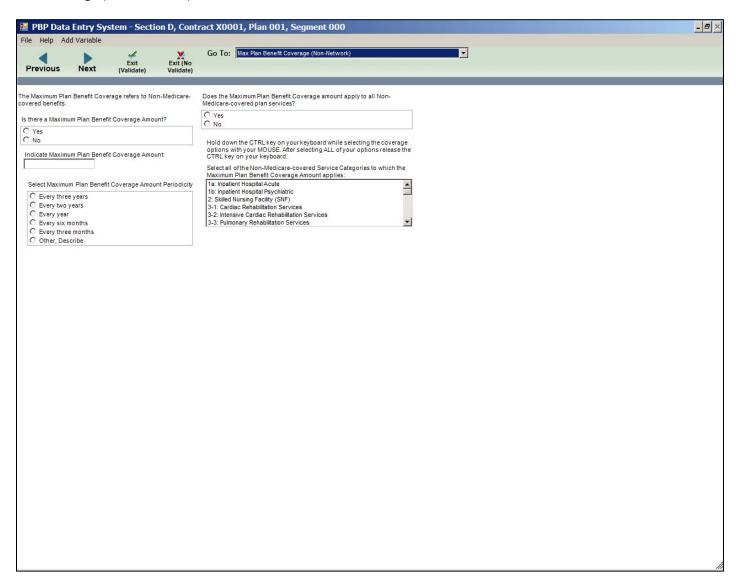

|                                                                 |                      |                                                                                               |                      |                                   |                      |       |

#### Plan Deductible (In-Network)



#### Plan Deductible (Combined) - Base 1



## Plan Deductible (Combined) - Base 2



#### Plan Deductible (Out-of-Network)



#### Plan Deductible (Non-Network)



#### Max Enrollee Cost Limit (In-Network)



#### Max Enrollee Cost Limit (Combined) – Base 1



#### Max Enrollee Cost Limit (Combined) - Base 2



#### Max Enrollee Cost Limit (Out-of-Network)



#### Max Enrollee Cost Limit (Non-Network)



#### Max Plan Benefit Coverage



Max Plan Benefit Coverage (Non-Network)



### Plan Premium/Rebate Reduction



## MMP - Medicaid/plan covered cost sharing



#### PFFS Balance Billing



# CY 2017 PBP Data Entry System Screens

### MSA Annual Deductible/Deposit



#### Notes



## CY 2017 PBP Data Entry System Screens

### Optional Supplemental – Management Screen



#### Optional Supplemental – Label and Premium



#### Optional Supplemental – Service Categories



### Optional Supplemental – OON Optional



### Optional Supplemental – OON Step-up



## Step-up #7b Chiropractic Services – Base 1

|