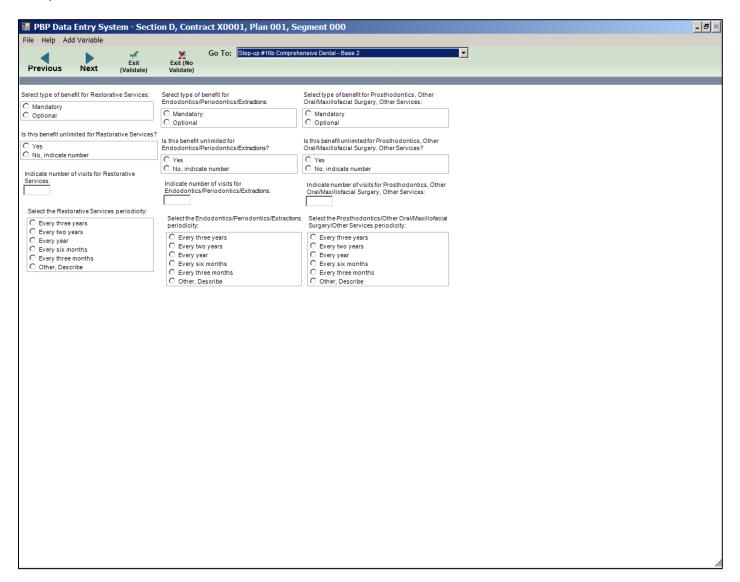

h combination of services are included in a single cost per Office Visit.  Oral Exams Prophylaxis (Cleaning) Fluoride Treatment Dental X-Rays Indicate Coinsurance percentage for Office Visit.  Indicate Minimum Coinsurance percentage for Oral Exams: Indicate Maximum Coinsurance percentage for Oral Exams: | Indicate Minimum Coinsurance percentage for Prophylaxis (Cleaning):  Indicate Minimum Coinsurance percentage for Friburide Treatment:  Indicate Minimum Coinsurance percentage for Fituride Treatment:  Indicate Minimum Coinsurance percentage for Fituride Treatment:  Indicate Minimum Coinsurance percentage for Dental X-Rays:  Indicate Maximum Coinsurance percentage for Dental X-Rays: |       |

#### Step-up #16a Preventive Dental - Base 4



#### Step-up #16a Preventive Dental – Base 5









| ■ PBP Data Entry System - Section D, Contract X0001                       | 1, Plan 001, Segment 000                                                            | _ 8 × |
|---------------------------------------------------------------------------|-------------------------------------------------------------------------------------|-------|
| File Help Add Variable                                                    |                                                                                     |       |
|                                                                           | Step-up #16b Comprehensive Dental - Base 4                                          |       |
| Exit Exit (No                                                             | step-op # rate Comprehensive B