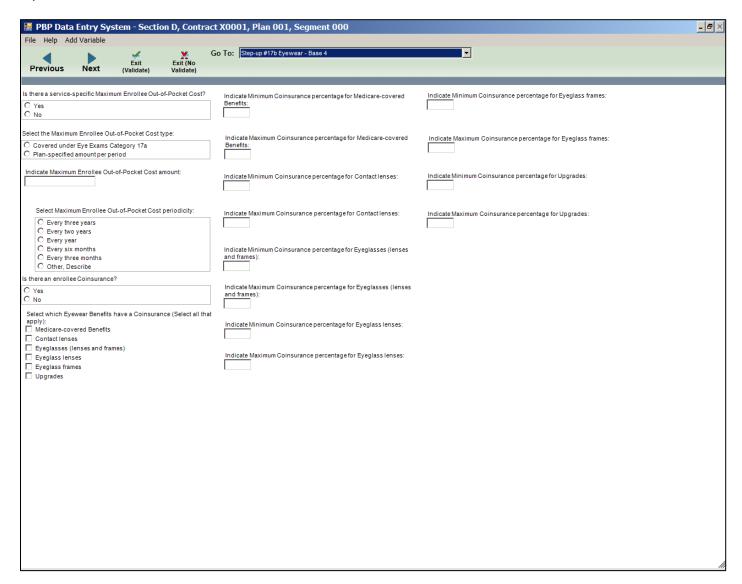

ervices only C Both In-network and Out-of-network services Indicate Maximum Plan Benefit Coverage amount:  Select the Maximum Plan Benefit Coverage periodicity: C Every three years C Every two years C Every two years C Every six months C Every three months | Is there a service-specific Maximum Enrollee Out of-Pocket Cost?  O Yes O No Indicate Maximum Enrollee Out-of-Pocket Cost amount:  Select the Maximum Enrollee Out-of-Pocket Cost periodicity: C Every three years C Every two years C Every year C Every six months C Every three months O other, Describe |       |

#### Step-up #17a Eye Exams – Base 2



#### Step-up #17a Eye Exams – Base 3



#### Step-up #17b Eyewear – Base 1



#### Step-up #17b Eyewear – Base 2



#### Step-up #17b Eyewear - Base 3



#### Step-up #17b Eyewear - Base 4



#### Step-up #17b Eyewear – Base 5



### Step-up #17b Eyewear – Base 6



#### Step-up #18a Hearing Exams - Base 1



#### Step-up #18a Hearing Exams - Base 2



#### Step-up #18a Hearing Exams - Base 3



### Step-up #18a Hearing Exams – Base 4