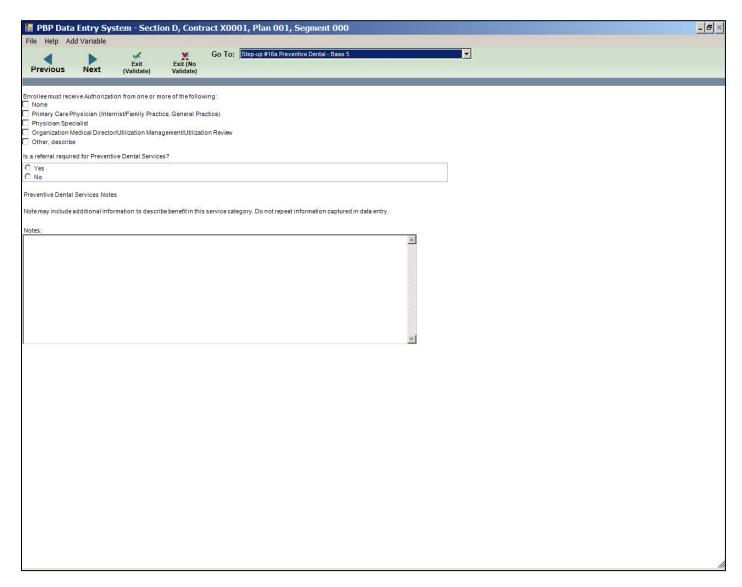

which combination of services are included in a single cost per Office Visit.  Oral Exams Prophylaxis (Cleaning) Fluoride Treatment Dental X-Rays Indicate Coinsurance percentage for Office Visit.  Indicate Minimum Coinsurance percentage for Oral Exams: Indicate Maximum Coinsurance percentage for Oral Exams: | Indicate Minimum Coinsurance percentage for Prophylaxis (Cleaning):  Indicate Minimum Coinsurance percentage for Friburide Treatment:  Indicate Minimum Coinsurance percentage for Fituride Treatment:  Indicate Minimum Coinsurance percentage for Fituride Treatment:  Indicate Minimum Coinsurance percentage for Dental X-Rays:  Indicate Maximum Coinsurance percentage for Dental X-Rays: |       |

#### Step-up #16a Preventive Dental - Base 4



#### Step-up #16a Preventive Dental – Base 5









| ■ PBP Data Entry System - Section D, Contract X0001                       | 1, Plan 001, Segment 000                                                            | _ 8 × |
|---------------------------------------------------------------------------|-------------------------------------------------------------------------------------|-------|
| File Help Add Variable                                                    |                                                                                     |       |
|                                                                           | Step-up #16b Comprehensive Dental - Base 4                                          |       |
| Exit Exit (No                                                             | step-op # rate Comprehensi