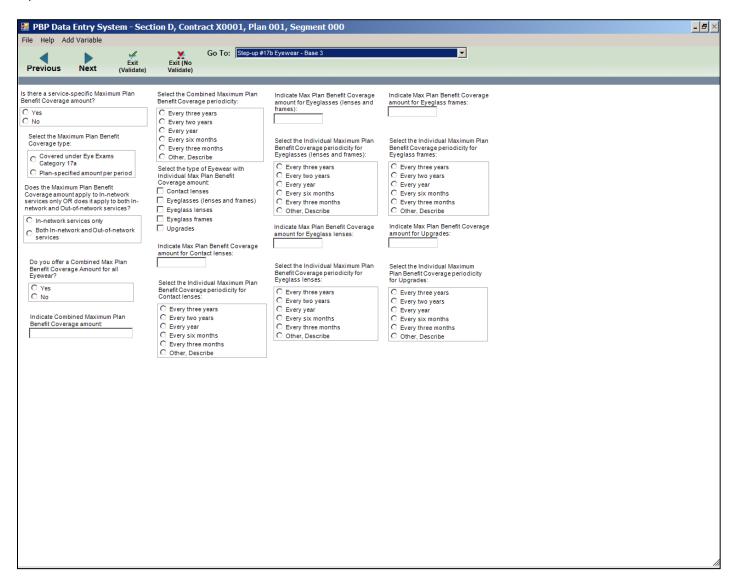

t-of-network services?  C In-network services only C Both In-network and Out-of-network services Indicate Maximum Plan Benefit Coverage amount:  Select the Maximum Plan Benefit Coverage periodicity: C Every three years C Every two years C Every two years C Every six months C Every three months | Is there a service-specific Maximum Enrollee Out of-Pocket Cost?  O Yes O No Indicate Maximum Enrollee Out-of-Pocket Cost amount:  Select the Maximum Enrollee Out-of-Pocket Cost periodicity: C Every three years C Every two years C Every year C Every six months C Every three months O other, Describe |       |

#### Step-up #17a Eye Exams – Base 2



#### Step-up #17a Eye Exams – Base 3



#### Step-up #17b Eyewear – Base 1



#### Step-up #17b Eyewear – Base 2



#### Step-up #17b Eyewear - Base 3



#### Step-up #17b Eyewear - Base 4



#### Step-up #17b Eyewear – Base 5



### Step-up #17b Eyewear – Base 6



#### Step-up #18a Hearing Exams - Base 1



#### Step-up #18a Hearing Exams - Base 2



#### Step-up #18a Hearing Exams - Base 3



### Step-up #18a Hearing Exams – Base 4