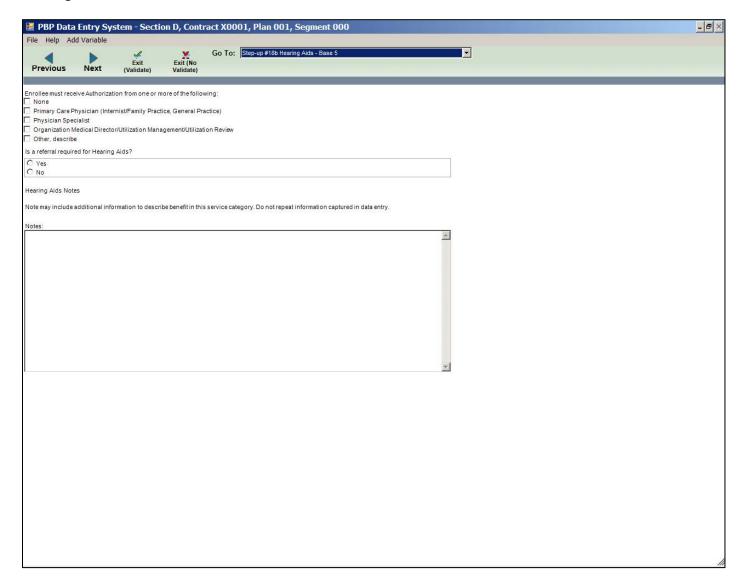

s there a service-specific Maximum Enrollee Out of-Pocket Cost?  O Yes O No Indicate Maximum Enrollee Out-of-Pocket Cost amount:  Select the Maximum Enrollee Out-of-Pocket Cost periodicity: C Every three years C Every two years C Every year C Every six months C Every three months O other, Describe |       |

#### Step-up #17a Eye Exams – Base 2



#### Step-up #17a Eye Exams – Base 3



#### Step-up #17b Eyewear – Base 1



#### Step-up #17b Eyewear – Base 2



#### Step-up #17b Eyewear - Base 3



#### Step-up #17b Eyewear - Base 4



#### Step-up #17b Eyewear – Base 5



### Step-up #17b Eyewear – Base 6



#### Step-up #18a Hearing Exams - Base 1



#### Step-up #18a Hearing Exams - Base 2



#### Step-up #18a Hearing Exams - Base 3



### Step-up #18a Hearing Exams – Base 4