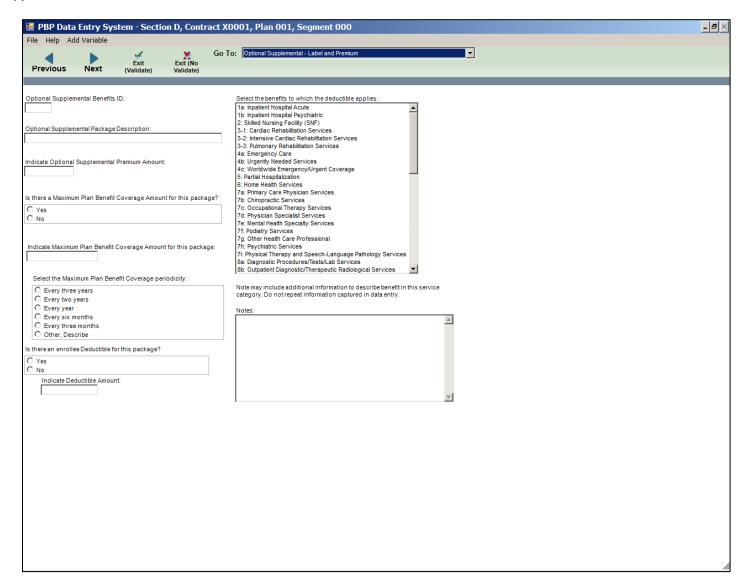

) - Base 1



## Plan Deductible (Combined) - Base 2



#### Plan Deductible (Out-of-Network)



#### Plan Deductible (Non-Network)



#### Max Enrollee Cost Limit (In-Network)



#### Max Enrollee Cost Limit (Combined) – Base 1



#### Max Enrollee Cost Limit (Combined) - Base 2



#### Max Enrollee Cost Limit (Out-of-Network)



#### Max Enrollee Cost Limit (Non-Network)



#### Max Plan Benefit Coverage



Max Plan Benefit Coverage (Non-Network)



### Plan Premium/Rebate Reduction



## MMP - Medicaid/plan covered cost sharing



#### PFFS Balance Billing



# CY 2017 PBP Data Entry System Screens

### MSA Annual Deductible/Deposit



#### Notes



## CY 2017 PBP Data Entry System Screens

### Optional Supplemental – Management Screen



#### Optional Supplemental – Label and Premium



#### Optional Supplemental – Service Categories



### Optional Supplemental – OON Optional



### Optional Supplemental – OON Step-up



## Step-up #7b Chiropractic Services – Base 1

|                                                                                                                                                                                                                                                                                                                                                                                                                                                                    | n D, Contract X0001, Plan 001, Segmen