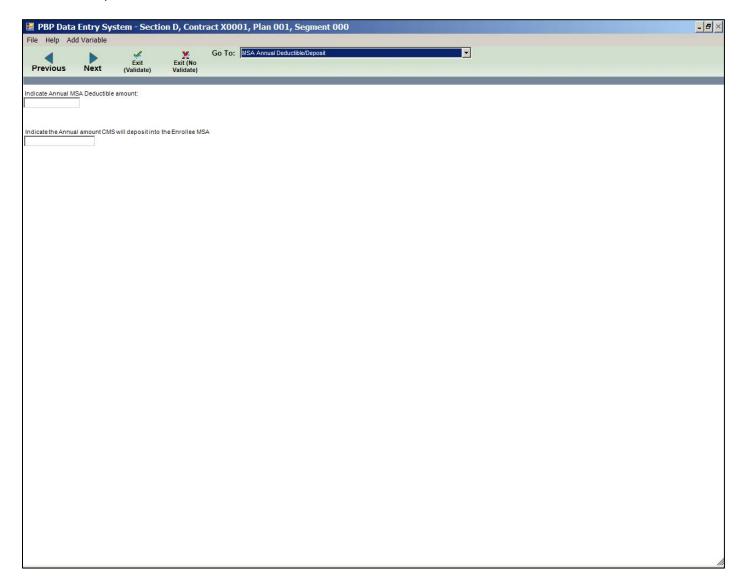

|                                   |                      |       |

#### Plan Deductible (In-Network)



#### Plan Deductible (Combined) - Base 1



## Plan Deductible (Combined) - Base 2



#### Plan Deductible (Out-of-Network)



#### Plan Deductible (Non-Network)



#### Max Enrollee Cost Limit (In-Network)



#### Max Enrollee Cost Limit (Combined) – Base 1



#### Max Enrollee Cost Limit (Combined) - Base 2



#### Max Enrollee Cost Limit (Out-of-Network)



#### Max Enrollee Cost Limit (Non-Network)



#### Max Plan Benefit Coverage



Max Plan Benefit Coverage (Non-Network)



### Plan Premium/Rebate Reduction



## MMP - Medicaid/plan covered cost sharing



#### PFFS Balance Billing



# CY 2017 PBP Data Entry System Screens

### MSA Annual Deductible/Deposit



#### Notes



## CY 2017 PBP Data Entry System Screens

### Optional Supplemental – Management Screen



#### Optional Supplemental – Label and Premium



#### Optional Supplemental – Service Categories



### Optional Supplemental – OON Optional



### Optional Supplemental – OON Step-up



## Step-up #7b Chiropractic Services – Base 1

|                                                                                                                                                                                                                                                                                                                                                                                                                                                                    | n D