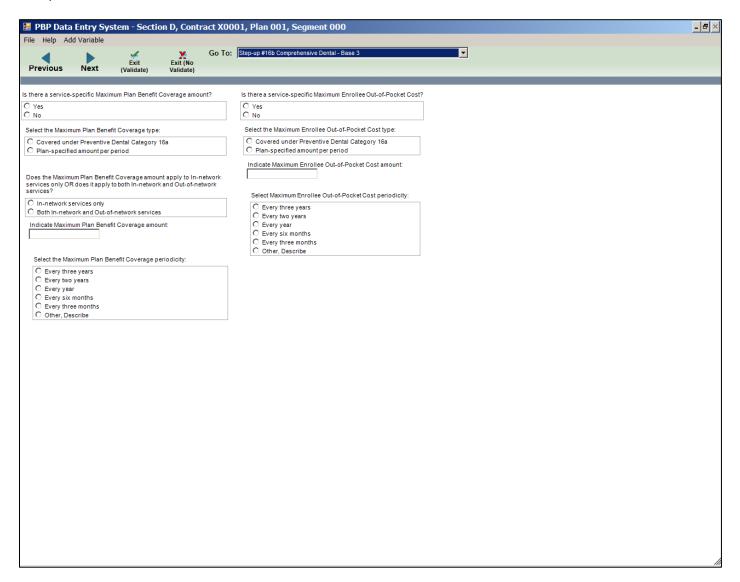

### Step-up #16a Preventive Dental – Base 3

| ■ PBP Data Entry System - Section D, Contract                                                                                                                                                                                                                                                                                             | X0001, Plan 001, Segment 000                                                                                                                                                                                                                                                                                                                                                                                    |                                                                                                                                                                                                                                                                                                                                                                                                 | _ & × |
|-------------------------------------------------------------------------------------------------------------------------------------------------------------------------------------------------------------------------------------------------------------------------------------------------------------------------------------------|-----------------------------------------------------------------------------------------------------------------------------------------------------------------------------------------------------------------------------------------------------------------------------------------------------------------------------------------------------------------------------------------------------------------|-------------------------------------------------------------------------------------------------------------------------------------------------------------------------------------------------------------------------------------------------------------------------------------------------------------------------------------------------------------------------------------------------|-------|
| File Help Add Variable                                                                                                                                                                                                                                                                                                                    | T                                                                                                                                                                                                                                                                                                                                                                                                               | <b>▼</b>                                                                                                                                                                                                                                                                                                                                                                                        |       |
| Exit Exit (No                                                                                                                                                                                                                                                                                                                             | To: Step-up #16a Preventive Dental - Base 3                                                                                                                                                                                                                                                                                                                                                                     | <u> </u>                                                                                                                                                                                                                                                                                                                                                                                        |       |
| Previous Next (Validate) Validate)                                                                                                                                                                                                                                                                                                        |                                                                                                                                                                                                                                                                                                                                                                                                                 |                                                                                                                                                                                                                                                                                                                                                                                                 |       |
| Select the Maximum Enrollee Out-of-Pocket Cost amount:  Select the Maximum Enrollee Out-of-Pocket Cost periodicity:  C Every three years C Every two years C Every year C Every six months C Every three months C Other, Describe Is there an enrollee Coinsurance? C Yes C No Select which Preventive Dental Services have a Coinsurance | sthere a combination of services included in a ingle cost per Office Visit?  Yes No Select which combination of services are included in a single cost per Office Visit.  Oral Exams Prophylaxis (Cleaning) Fluoride Treatment Dental X-Rays Indicate Coinsurance percentage for Office Visit.  Indicate Minimum Coinsurance percentage for Oral Exams: Indicate Maximum Coinsurance percentage for Oral Exams: | Indicate Minimum Coinsurance percentage for Prophylaxis (Cleaning):  Indicate Minimum Coinsurance percentage for Friburide Treatment:  Indicate Minimum Coinsurance percentage for Fituride Treatment:  Indicate Minimum Coinsurance percentage for Fituride Treatment:  Indicate Minimum Coinsurance percentage for Dental X-Rays:  Indicate Maximum Coinsurance percentage for Dental X-Rays: |       |