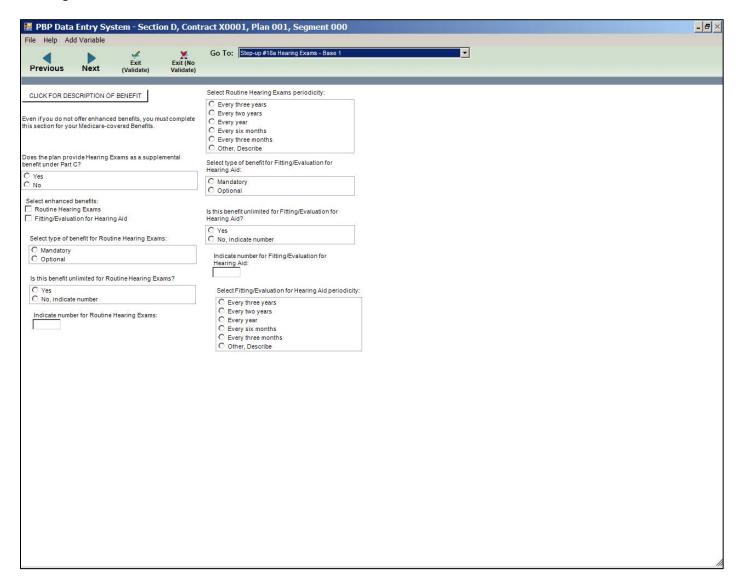

aximum Plan Benefit Coverage periodicity: C Every three years C Every two years C Every two years C Every six months C Every three months | Is there a service-specific Maximum Enrollee Out of-Pocket Cost?  O Yes O No Indicate Maximum Enrollee Out-of-Pocket Cost amount:  Select the Maximum Enrollee Out-of-Pocket Cost periodicity: C Every three years C Every two years C Every year C Every six months C Every three months O other, Describe |       |

#### Step-up #17a Eye Exams – Base 2



#### Step-up #17a Eye Exams – Base 3



#### Step-up #17b Eyewear – Base 1



#### Step-up #17b Eyewear – Base 2



#### Step-up #17b Eyewear - Base 3



#### Step-up #17b Eyewear - Base 4



#### Step-up #17b Eyewear – Base 5



### Step-up #17b Eyewear – Base 6



#### Step-up #18a Hearing Exams - Base 1



#### Step-up #18a Hearing Exams - Base 2



#### Step-up #18a Hearing Exams - Base 3



### Step-up #18a Hearing Exams – Base 4