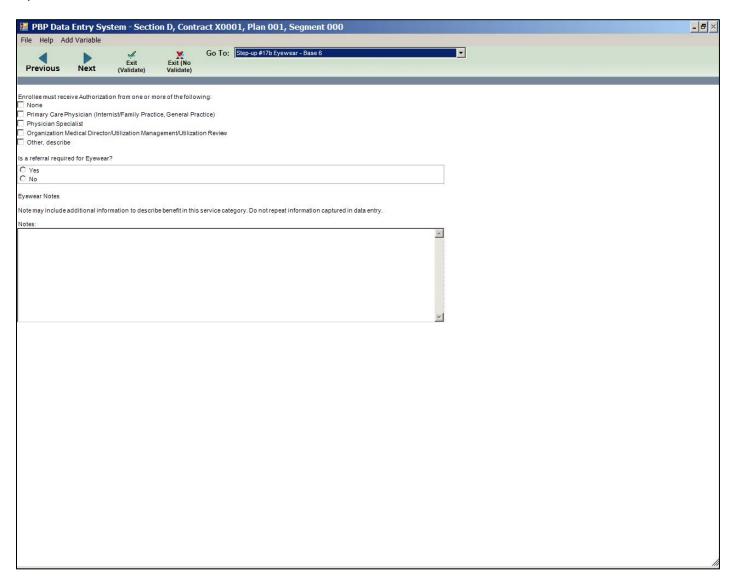

Plan Benefit Coverage amount:  Select the Maximum Plan Benefit Coverage periodicity: C Every three years C Every two years C Every two years C Every six months C Every three months | Is there a service-specific Maximum Enrollee Out of-Pocket Cost?  O Yes O No Indicate Maximum Enrollee Out-of-Pocket Cost amount:  Select the Maximum Enrollee Out-of-Pocket Cost periodicity: C Every three years C Every two years C Every year C Every six months C Every three months O other, Describe |       |

#### Step-up #17a Eye Exams – Base 2



#### Step-up #17a Eye Exams – Base 3



#### Step-up #17b Eyewear – Base 1



#### Step-up #17b Eyewear – Base 2



#### Step-up #17b Eyewear - Base 3



#### Step-up #17b Eyewear - Base 4



#### Step-up #17b Eyewear – Base 5



### Step-up #17b Eyewear – Base 6



#### Step-up #18a Hearing Exams - Base 1



#### Step-up #18a Hearing Exams - Base 2



#### Step-up #18a Hearing Exams - Base 3



### Step-up #18a Hearing Exams – Base 4