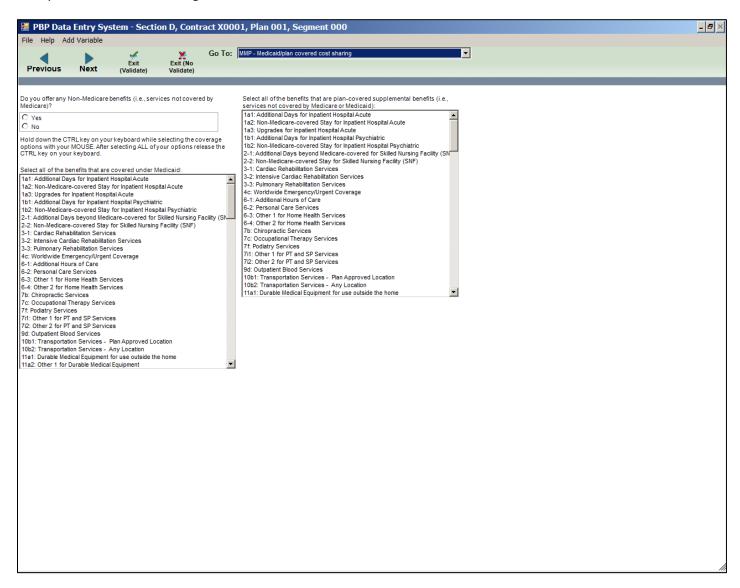

|                                                                                               |                      |                                   |                      |       |

#### Plan Deductible (In-Network)



#### Plan Deductible (Combined) - Base 1



## Plan Deductible (Combined) - Base 2



#### Plan Deductible (Out-of-Network)



#### Plan Deductible (Non-Network)



#### Max Enrollee Cost Limit (In-Network)



#### Max Enrollee Cost Limit (Combined) – Base 1



#### Max Enrollee Cost Limit (Combined) - Base 2



#### Max Enrollee Cost Limit (Out-of-Network)



#### Max Enrollee Cost Limit (Non-Network)



#### Max Plan Benefit Coverage



Max Plan Benefit Coverage (Non-Network)



### Plan Premium/Rebate Reduction



## MMP - Medicaid/plan covered cost sharing



#### PFFS Balance Billing



# CY 2017 PBP Data Entry System Screens

### MSA Annual Deductible/Deposit



#### Notes



## CY 2017 PBP Data Entry System Screens

### Optional Supplemental – Management Screen



#### Optional Supplemental – Label and Premium



#### Optional Supplemental – Service Categories



### Optional Supplemental – OON Optional



### Optional Supplemental – OON Step-up



## Step-up #7b Chiropractic Services – Base 1

|