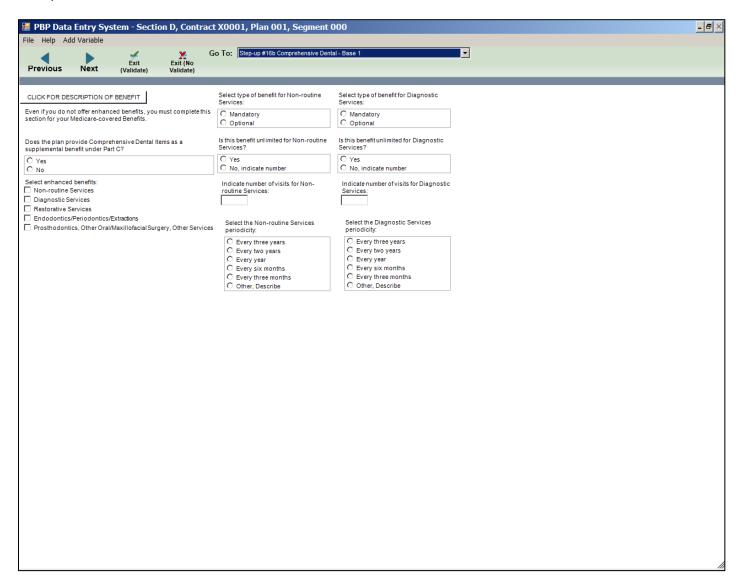

ich combination of services are included in a single cost per Office Visit.  Oral Exams Prophylaxis (Cleaning) Fluoride Treatment Dental X-Rays Indicate Coinsurance percentage for Office Visit.  Indicate Minimum Coinsurance percentage for Oral Exams: Indicate Maximum Coinsurance percentage for Oral Exams: | Indicate Minimum Coinsurance percentage for Prophylaxis (Cleaning):  Indicate Minimum Coinsurance percentage for Friburide Treatment:  Indicate Minimum Coinsurance percentage for Fituride Treatment:  Indicate Minimum Coinsurance percentage for Fituride Treatment:  Indicate Minimum Coinsurance percentage for Dental X-Rays:  Indicate Maximum Coinsurance percentage for Dental X-Rays: |       |

#### Step-up #16a Preventive Dental - Base 4



#### Step-up #16a Preventive Dental – Base 5









| ■ PBP Data Entry System - Section D, Contract X0001                       | 1, Plan 001, Segment 000                                                            | _ 8 × |
|---------------------------------------------------------------------------|-------------------------------------------------------------------------------------|-------|
| File Help Add Variable                                                    |                                                                                     |       |
|                                                                           | Step-up #16b Comprehensive Dental - Base 4                                          |       |
| Exit Exit (No                                                             | step-op # rate Comprehensive