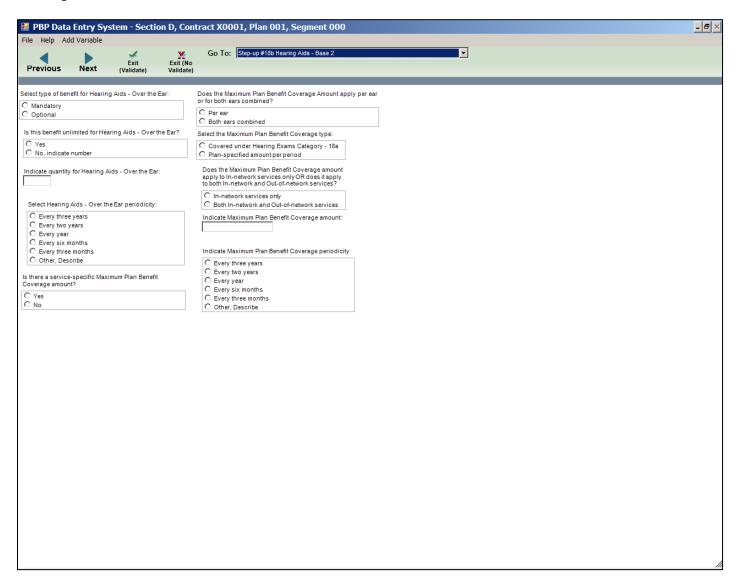

hs | Is there a service-specific Maximum Enrollee Out of-Pocket Cost?  O Yes O No Indicate Maximum Enrollee Out-of-Pocket Cost amount:  Select the Maximum Enrollee Out-of-Pocket Cost periodicity: C Every three years C Every two years C Every year C Every six months C Every three months O other, Describe |       |

#### Step-up #17a Eye Exams – Base 2



#### Step-up #17a Eye Exams – Base 3



#### Step-up #17b Eyewear – Base 1



#### Step-up #17b Eyewear – Base 2



#### Step-up #17b Eyewear - Base 3



#### Step-up #17b Eyewear - Base 4



#### Step-up #17b Eyewear – Base 5



### Step-up #17b Eyewear – Base 6



#### Step-up #18a Hearing Exams - Base 1



#### Step-up #18a Hearing Exams - Base 2



#### Step-up #18a Hearing Exams - Base 3



### Step-up #18a Hearing Exams – Base 4