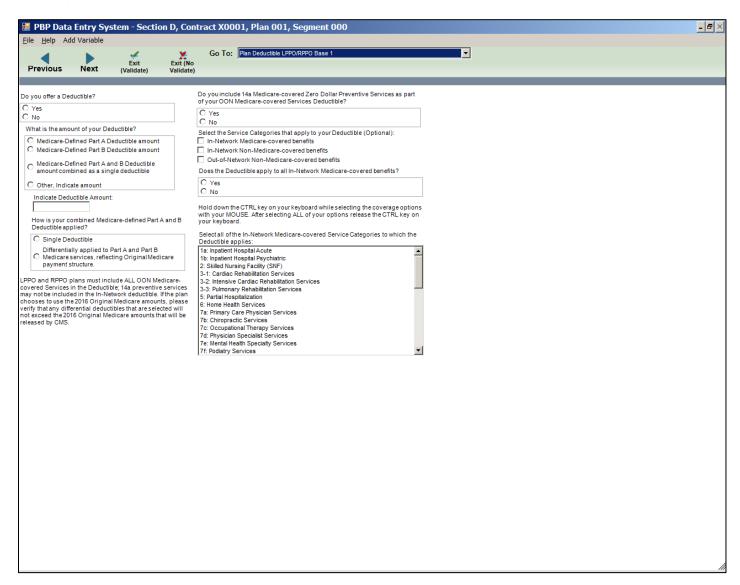

## CY 2017 PBP Data Entry System Screens

Deductible for LPPO/RPPO Mandatory Supplemental Benefits – Base 1