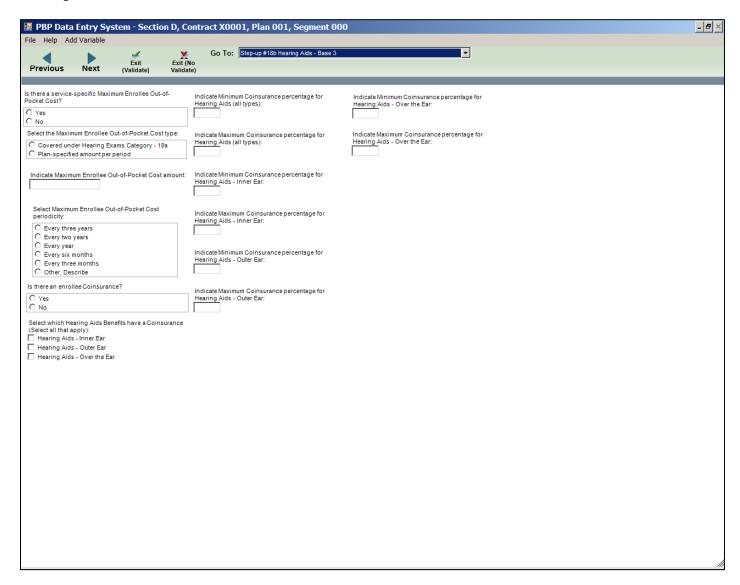

| Is there a service-specific Maximum Enrollee Out of-Pocket Cost?  O Yes O No Indicate Maximum Enrollee Out-of-Pocket Cost amount:  Select the Maximum Enrollee Out-of-Pocket Cost periodicity: C Every three years C Every two years C Every year C Every six months C Every three months O other, Describe |       |

#### Step-up #17a Eye Exams – Base 2



#### Step-up #17a Eye Exams – Base 3



#### Step-up #17b Eyewear – Base 1



#### Step-up #17b Eyewear – Base 2



#### Step-up #17b Eyewear - Base 3



#### Step-up #17b Eyewear - Base 4



#### Step-up #17b Eyewear – Base 5



### Step-up #17b Eyewear – Base 6



#### Step-up #18a Hearing Exams - Base 1



#### Step-up #18a Hearing Exams - Base 2



#### Step-up #18a Hearing Exams - Base 3



### Step-up #18a Hearing Exams – Base 4