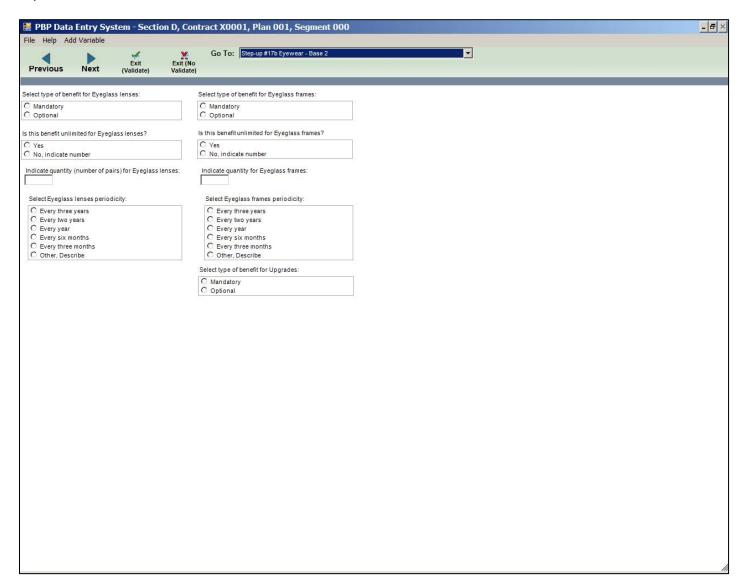

oes it apply to both In-network and Out-of-network services?  C In-network services only C Both In-network and Out-of-network services Indicate Maximum Plan Benefit Coverage amount:  Select the Maximum Plan Benefit Coverage periodicity: C Every three years C Every two years C Every two years C Every six months C Every three months | Is there a service-specific Maximum Enrollee Out of-Pocket Cost?  O Yes O No Indicate Maximum Enrollee Out-of-Pocket Cost amount:  Select the Maximum Enrollee Out-of-Pocket Cost periodicity: C Every three years C Every two years C Every year C Every six months C Every three months O other, Describe |       |

#### Step-up #17a Eye Exams – Base 2



#### Step-up #17a Eye Exams – Base 3



#### Step-up #17b Eyewear – Base 1



#### Step-up #17b Eyewear – Base 2



#### Step-up #17b Eyewear - Base 3



#### Step-up #17b Eyewear - Base 4



#### Step-up #17b Eyewear – Base 5



### Step-up #17b Eyewear – Base 6



#### Step-up #18a Hearing Exams - Base 1



#### Step-up #18a Hearing Exams - Base 2



#### Step-up #18a Hearing Exams - Base 3



### Step-up #18a Hearing Exams – Base 4