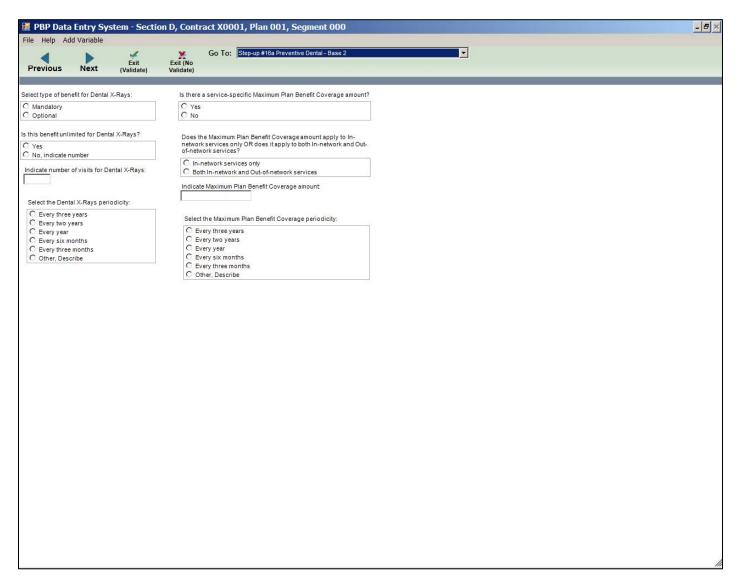

|       |
|                                                                                                            |                                                                           |                                                                      |       |
|                                                                                                            |                                                                           |                                                                      | 2     |

#### Step-up #10b Transportation Services - Base 2



#### Step-up #10b Transportation Services - Base 3



#### Step-up #16a Preventive Dental - Base 1



#### Step-up #16a Preventive Dental - Base 2



### Step-up #16a Preventive Dental – Base 3

| ■ PBP Data Entry System - Section D, Contract                                                                                                                                                                                                                                                                                             | X0001, Plan 001, Segment 000                                                                                                                                                                                                                                                                                                                                                                                    |