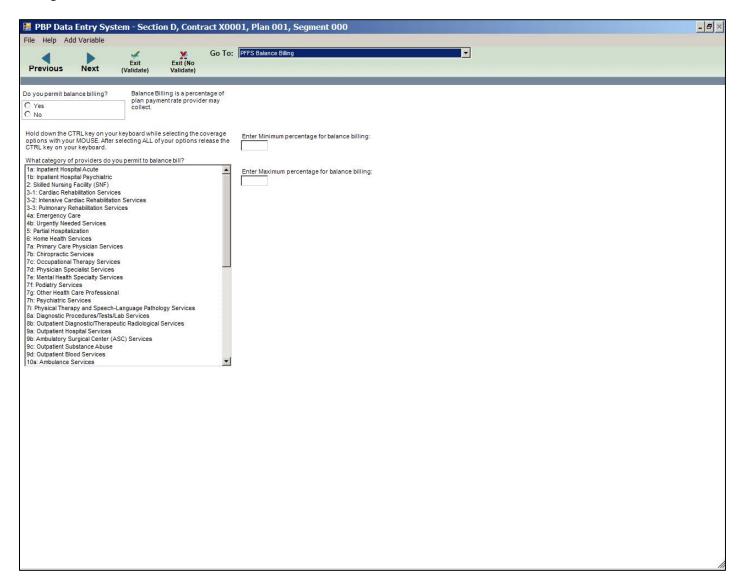

|                      |                                   |                      |       |

#### Plan Deductible (In-Network)



#### Plan Deductible (Combined) - Base 1



## Plan Deductible (Combined) - Base 2



#### Plan Deductible (Out-of-Network)



#### Plan Deductible (Non-Network)



#### Max Enrollee Cost Limit (In-Network)



#### Max Enrollee Cost Limit (Combined) – Base 1



#### Max Enrollee Cost Limit (Combined) - Base 2



#### Max Enrollee Cost Limit (Out-of-Network)



#### Max Enrollee Cost Limit (Non-Network)



#### Max Plan Benefit Coverage



Max Plan Benefit Coverage (Non-Network)



### Plan Premium/Rebate Reduction



## MMP - Medicaid/plan covered cost sharing



#### PFFS Balance Billing



# CY 2017 PBP Data Entry System Screens

### MSA Annual Deductible/Deposit



#### Notes



## CY 2017 PBP Data Entry System Screens

### Optional Supplemental – Management Screen



#### Optional Supplemental – Label and Premium



#### Optional Supplemental – Service Categories



### Optional Supplemental – OON Optional



### Optional Supplemental – OON Step-up



## Step-up #7b Chiropractic Services – Base 1

|