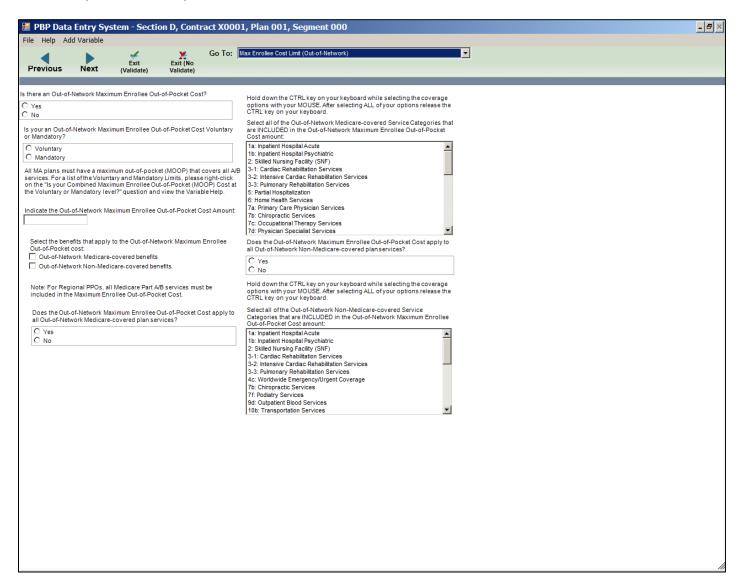

|                      |       |
|                                                             |                                                                 |                      |                                                                                               |                      |                                   |                      |       |

#### Plan Deductible (In-Network)



#### Plan Deductible (Combined) - Base 1



## Plan Deductible (Combined) - Base 2



#### Plan Deductible (Out-of-Network)



#### Plan Deductible (Non-Network)



#### Max Enrollee Cost Limit (In-Network)



#### Max Enrollee Cost Limit (Combined) – Base 1



#### Max Enrollee Cost Limit (Combined) - Base 2



#### Max Enrollee Cost Limit (Out-of-Network)



#### Max Enrollee Cost Limit (Non-Network)



#### Max Plan Benefit Coverage



Max Plan Benefit Coverage (Non-Network)



### Plan Premium/Rebate Reduction



## MMP - Medicaid/plan covered cost sharing



#### PFFS Balance Billing



# CY 2017 PBP Data Entry System Screens

### MSA Annual Deductible/Deposit



#### Notes



## CY 2017 PBP Data Entry System Screens

### Optional Supplemental – Management Screen



#### Optional Supplemental – Label and Premium



#### Optional Supplemental – Service Categories



### Optional Supplemental – OON Optional



### Optional Supplemental – OON Step-up



## Step-up #7b Chiropractic Services – Base 1

|