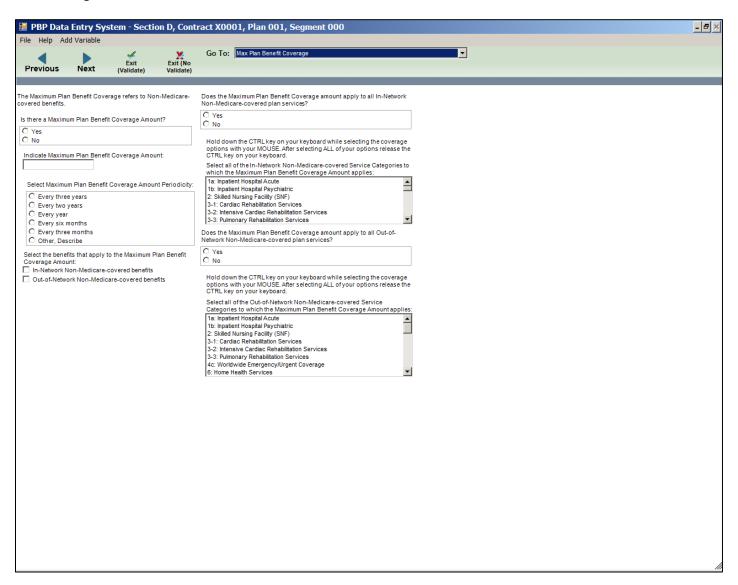

|                                                                 |                      |                                                                                               |                      |                                   |                      |       |

#### Plan Deductible (In-Network)



#### Plan Deductible (Combined) - Base 1



## Plan Deductible (Combined) - Base 2



#### Plan Deductible (Out-of-Network)



#### Plan Deductible (Non-Network)



#### Max Enrollee Cost Limit (In-Network)



#### Max Enrollee Cost Limit (Combined) – Base 1



#### Max Enrollee Cost Limit (Combined) - Base 2



#### Max Enrollee Cost Limit (Out-of-Network)



#### Max Enrollee Cost Limit (Non-Network)



#### Max Plan Benefit Coverage



Max Plan Benefit Coverage (Non-Network)



### Plan Premium/Rebate Reduction



## MMP - Medicaid/plan covered cost sharing



#### PFFS Balance Billing



# CY 2017 PBP Data Entry System Screens

### MSA Annual Deductible/Deposit



#### Notes



## CY 2017 PBP Data Entry System Screens

### Optional Supplemental – Management Screen



#### Optional Supplemental – Label and Premium



#### Optional Supplemental – Service Categories



### Optional Supplemental – OON Optional



### Optional Supplemental – OON Step-up



## Step-up #7b Chiropractic Services – Base 1

|