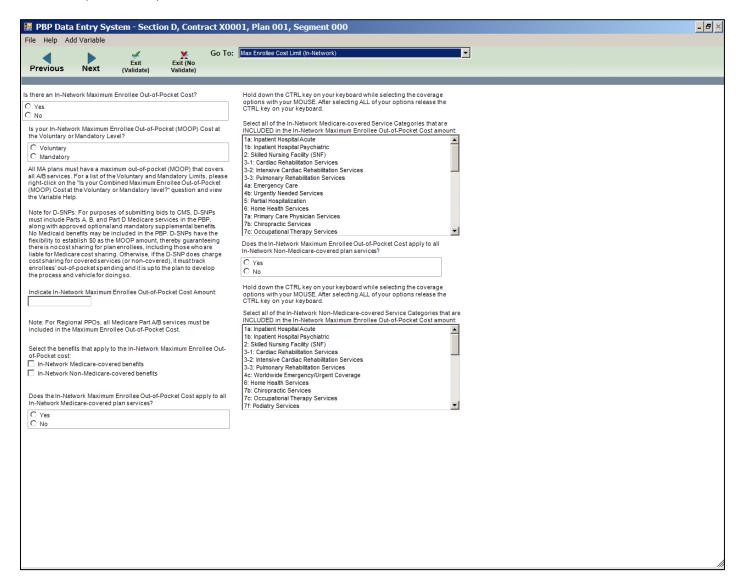

|                      |                                                                                               |                      |                                   |                      |       |
|                                                             |                                                                 |                      |                                                                                               |                      |                                   |                      |       |

#### Plan Deductible (In-Network)



#### Plan Deductible (Combined) - Base 1



## Plan Deductible (Combined) - Base 2



#### Plan Deductible (Out-of-Network)



#### Plan Deductible (Non-Network)



#### Max Enrollee Cost Limit (In-Network)



#### Max Enrollee Cost Limit (Combined) – Base 1



#### Max Enrollee Cost Limit (Combined) - Base 2



#### Max Enrollee Cost Limit (Out-of-Network)



#### Max Enrollee Cost Limit (Non-Network)



#### Max Plan Benefit Coverage



Max Plan Benefit Coverage (Non-Network)



### Plan Premium/Rebate Reduction



## MMP - Medicaid/plan covered cost sharing



#### PFFS Balance Billing



# CY 2017 PBP Data Entry System Screens

### MSA Annual Deductible/Deposit



#### Notes



## CY 2017 PBP Data Entry System Screens

### Optional Supplemental – Management Screen



#### Optional Supplemental – Label and Premium



#### Optional Supplemental – Service Categories



### Optional Supplemental – OON Optional



### Optional Supplemental – OON Step-up



## Step-up #7b Chiropractic Services –