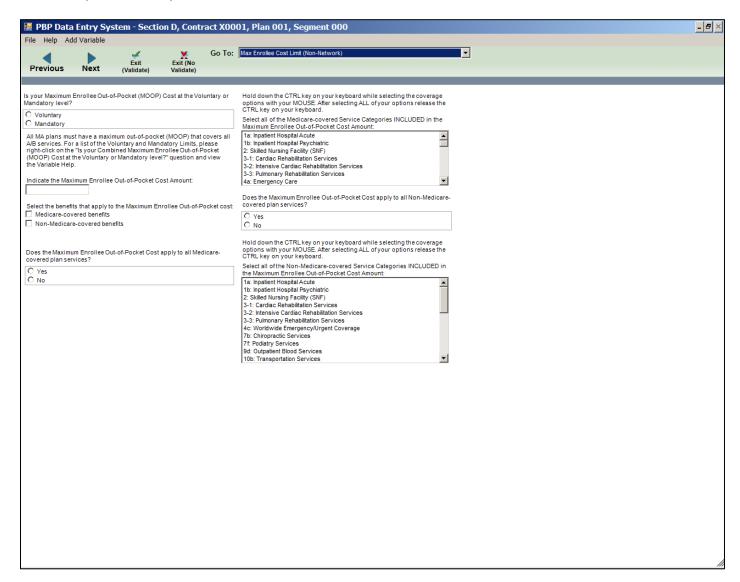

#### Max Enrollee Cost Limit (In-Network)

#### Max Enrollee Cost Limit (Non-Network)

#### Max Plan Benefit Coverage

Max Plan Benefit Coverage (Non-Network)