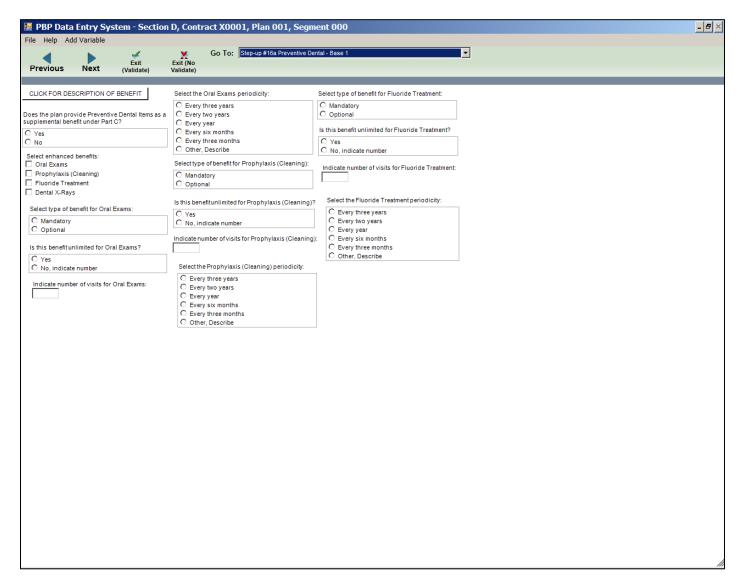

|                                                                      |       |
|                                                                                                            |                                                                           |                                                                      |       |
|                                                                                                            |                                                                           |                                                                      | 2     |

#### Step-up #10b Transportation Services - Base 2



#### Step-up #10b Transportation Services - Base 3



#### Step-up #16a Preventive Dental - Base 1



#### Step-up #16a Preventive Dental - Base 2



### Step-up #16a Preventive Dental – Base 3

| ■ PBP Data Entry System - Section D, Contract                                                                                                                                                                                                                                                                                             | X0001, Plan 001, Segment 000