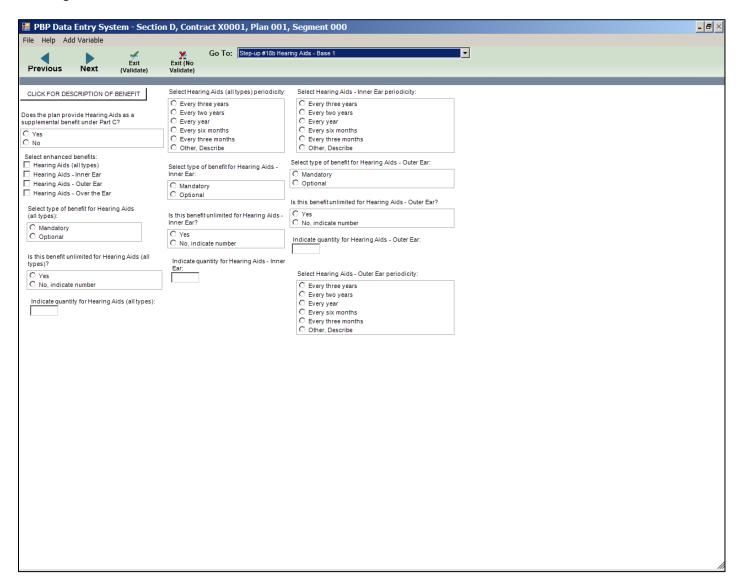

nths | Is there a service-specific Maximum Enrollee Out of-Pocket Cost?  O Yes O No Indicate Maximum Enrollee Out-of-Pocket Cost amount:  Select the Maximum Enrollee Out-of-Pocket Cost periodicity: C Every three years C Every two years C Every year C Every six months C Every three months O other, Describe |       |

#### Step-up #17a Eye Exams – Base 2



#### Step-up #17a Eye Exams – Base 3



#### Step-up #17b Eyewear – Base 1



#### Step-up #17b Eyewear – Base 2



#### Step-up #17b Eyewear - Base 3



#### Step-up #17b Eyewear - Base 4



#### Step-up #17b Eyewear – Base 5



### Step-up #17b Eyewear – Base 6



#### Step-up #18a Hearing Exams - Base 1



#### Step-up #18a Hearing Exams - Base 2



#### Step-up #18a Hearing Exams - Base 3



### Step-up #18a Hearing Exams – Base 4