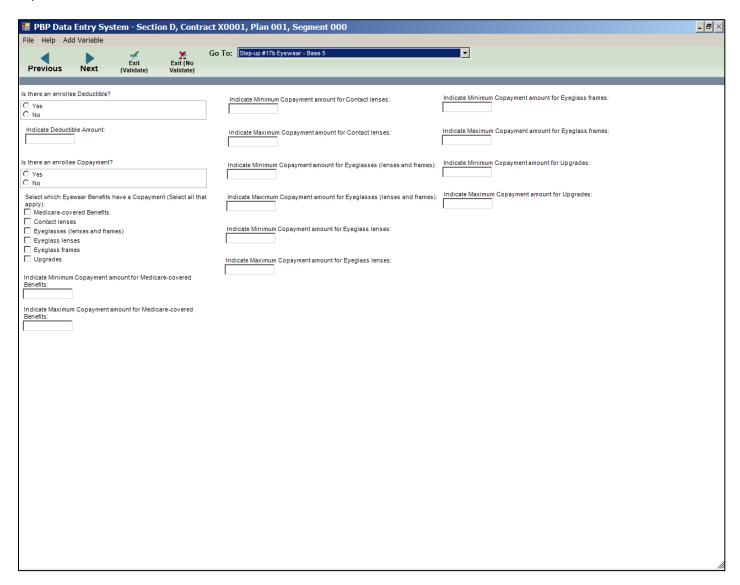

-of-network services Indicate Maximum Plan Benefit Coverage amount:  Select the Maximum Plan Benefit Coverage periodicity: C Every three years C Every two years C Every two years C Every six months C Every three months | Is there a service-specific Maximum Enrollee Out of-Pocket Cost?  O Yes O No Indicate Maximum Enrollee Out-of-Pocket Cost amount:  Select the Maximum Enrollee Out-of-Pocket Cost periodicity: C Every three years C Every two years C Every year C Every six months C Every three months O other, Describe |       |

#### Step-up #17a Eye Exams – Base 2



#### Step-up #17a Eye Exams – Base 3



#### Step-up #17b Eyewear – Base 1



#### Step-up #17b Eyewear – Base 2



#### Step-up #17b Eyewear - Base 3



#### Step-up #17b Eyewear - Base 4



#### Step-up #17b Eyewear – Base 5



### Step-up #17b Eyewear – Base 6



#### Step-up #18a Hearing Exams - Base 1



#### Step-up #18a Hearing Exams - Base 2



#### Step-up #18a Hearing Exams - Base 3



### Step-up #18a Hearing Exams – Base 4