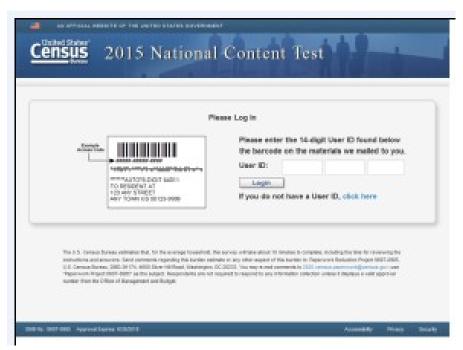

Figure 1 The login screen for the other treatment will have 2 fields, for 4 characters each. We will not allow people without an ID to enter the survey

Figure 2: Census Day will change for the entire survey as will the banner