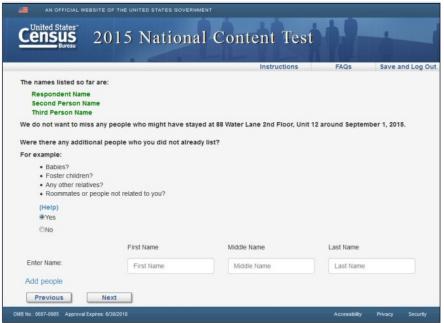

Figure 4: with similar address questions as grandparents and college. Likewise for all questions below