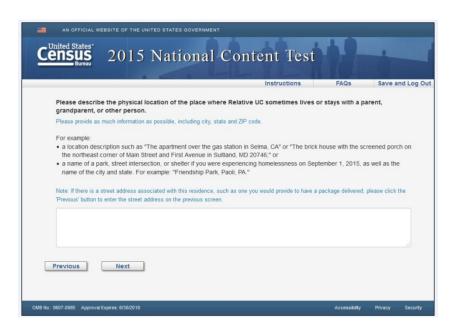

Figure 1 The login screen for the other treatment will have 2 fields, for 4 characters each. We will not allow people without an ID to enter the survey

Figure 2: Census Day will change for the entire survey as will the banner