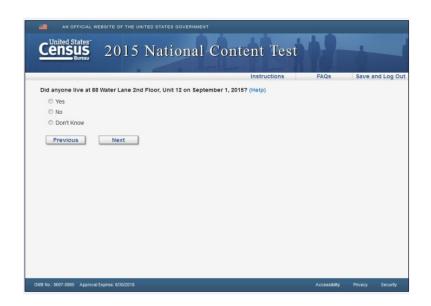

Figure 1 The login screen for the other treatment will have 2 fields, for 4 characters each. We will not allow people without an ID to enter the survey

Figure 2: Census Day will change for the entire survey as will the banner