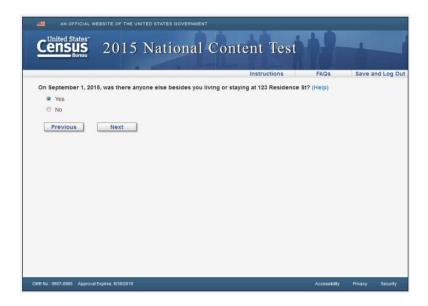

Figure 1 The login screen for the other treatment will have 2 fields, for 4 characters each. We will not allow people without an ID to enter the survey

Figure 2: Census Day will change for the entire survey as will the banner