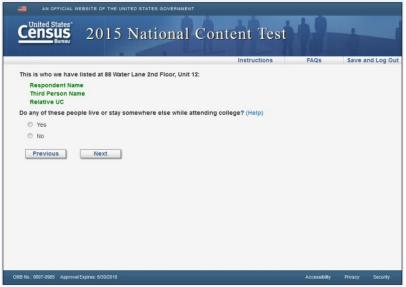

Figure 4: with similar address questions as grandparents and college. Likewise for all questions below