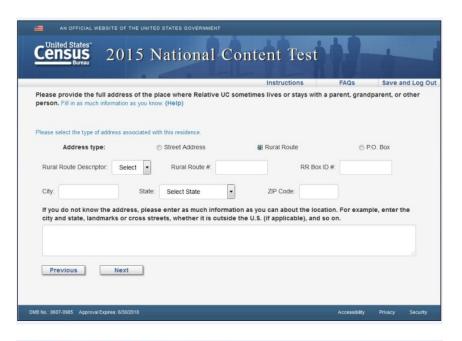

Figure 4: with similar address questions as grandparents and college. Likewise for all questions below