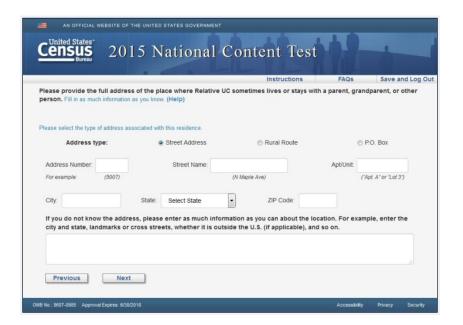

Figure 4: with similar address questions as grandparents and college. Likewise for all questions below