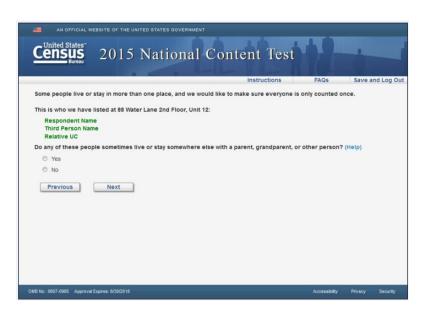

Figure 1 The login screen for the other treatment will have 2 fields, for 4 characters each. We will not allow people without an ID to enter the survey

Figure 2: Census Day will change for the entire survey as will the banner

What is John C Doe's sex?

Male
Female

| AN OFFICIAL WEBSITE OF THE UNITED STATES GOVERNMENT                                                            |                                       |                    |                     |
|----------------------------------------------------------------------------------------------------------------|---------------------------------------|--------------------|---------------------|
| Census 2015 National C                                                                                         | ontent Test                           |                    | -                   |
|                                                                                                                | Instructions                          | FAQs               | Save and Log        |
| What is NAME's race or origin? (Help) Select one or more boxes.                                                |                                       |                    |                     |
| ☐ White For example, German, Irish, English, Italian, Polish, French, etc.                                     |                                       |                    |                     |
| ☐ Hispanic, Latino, or Spanish origin For example, Mexican or Mexican American, Puerto Rican, Cuban, Sah       | radoran, Dominican, Colombian, etc.   |                    |                     |
| ☐ Black or African Am.  For example, African American, Jamaican, Haitian, Nigerian, Ethiopian,                 | Somali, etc.                          |                    |                     |
| Asian  For example, Chinese, Filipino, Asian Indian, Vietnamese, Korean, Japa                                  | inese, etc.                           |                    |                     |
| ☐ American Indian or Alaska Native For example, Navajo Nation, Blackfeet Tribe, Mayan, Aztec, Native Villa     | ge of Barrow Inupiat Traditional Gove | ernment, Nome Eski | imo Community, etc. |
| ☐ Middle Eastern or North African For example, Lebanese, Iranian, Egyptian, Syrian, Moroccan, Algerian,        | etc.                                  |                    |                     |
| ☐ Native Hawaiian or Other Pacific Islander For example, Native Hawaiian, Samoan, Chamorro, Tongan, Fijian, Ma | shallese, etc.                        |                    |                     |
| ☐ Some other race or origin                                                                                    |                                       |                    |                     |
| Previous Next                                                                                                  |                                       |                    |                     |
| MB No.: 0607-0985 Approval Expires: 6/30/2018                                                                  |                                       | Accessibility      | Privacy Securi      |