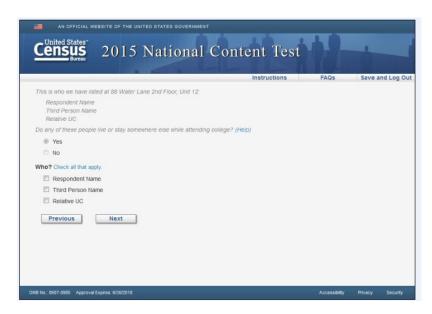

Figure 4: with similar address questions as grandparents and college. Likewise for all questions below