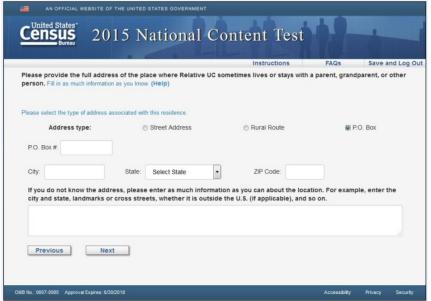

Figure 1 The login screen for the other treatment will have 2 fields, for 4 characters each. We will not allow people without an ID to enter the survey

Figure 2: Census Day will change for the entire survey as will the banner