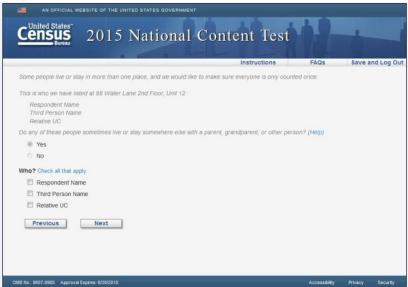

Figure 1 The login screen for the other treatment will have 2 fields, for 4 characters each. We will not allow people without an ID to enter the survey

Figure 2: Census Day will change for the entire survey as will the banner

What is John C Doe's sex?

Male
Female

| AN OFFICIAL WEBSITE OF THE UNITED STATES GOVERNMENT                                                            |                                       |                    |                     |
|----------------------------------------------------------------------------------------------------------------|---------------------------------------|--------------------|---------------------|
| Census 2015 National C                                                                                         | ontent Test                           |                    | -                   |
|                                                                                                                | Instructions                          | FAQs               | Save and Log        |
| What is NAME's race or origin? (Help) Select one or more boxes.                                                |                                       |                    |                     |
| ☐ White For example, German, Irish, English, Italian, Polish, French, etc.                                     |                                       |                    |                     |
| ☐ Hispanic, Latino, or Spanish origin For example, Mexican or Mexican American, Puerto Rican, Cuban, Sah       | radoran, Dominican, Colombian, etc.   |                    |                     |
| ☐ Black or African Am.  For example, African American, Jamaican, Haitian, Nigerian, Ethiopian,                 | Somali, etc.                          |                    |                     |
| Asian  For example, Chinese, Filipino, Asian Indian, Vietnamese, Korean, Japa                                  | inese, etc.                           |                    |                     |
| ☐ American Indian or Alaska Native For example, Navajo Nation, Blackfeet Tribe, Mayan, Aztec, Native Villa     | ge of Barrow Inupiat Traditional Gove | ernment, Nome Eski | imo Community, etc. |
| ☐ Middle Eastern or North African For example, Lebanese, Iranian, Egyptian, Syrian, Moroccan, Algerian,        | etc.                                  |                    |                     |
| ☐ Native Hawaiian or Other Pacific Islander For example, Native Hawaiian, Samoan, Chamorro, Tongan, Fijian, Ma | shallese, etc.                        |                    |                     |
| ☐ Some other race or origin                                                                                    |                                       |                    |                     |
| Previous Next                                                                                                  |                                       |                    |                     |
| MB No.: 0607-0985 Approval Expires: 6/30/2018                                                                  |                                       | Accessibility      | Privacy Securi      |