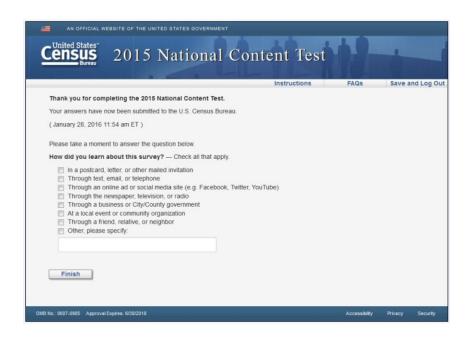

| If you do not know the address, please enter as much information as you can about the location. For example, enter the                                                                                                                                                                                                                           |                                                                                                                                                                                                                                                                                                                                             |



Figure 4: with similar address questions as grandparents and college. Likewise for all questions below