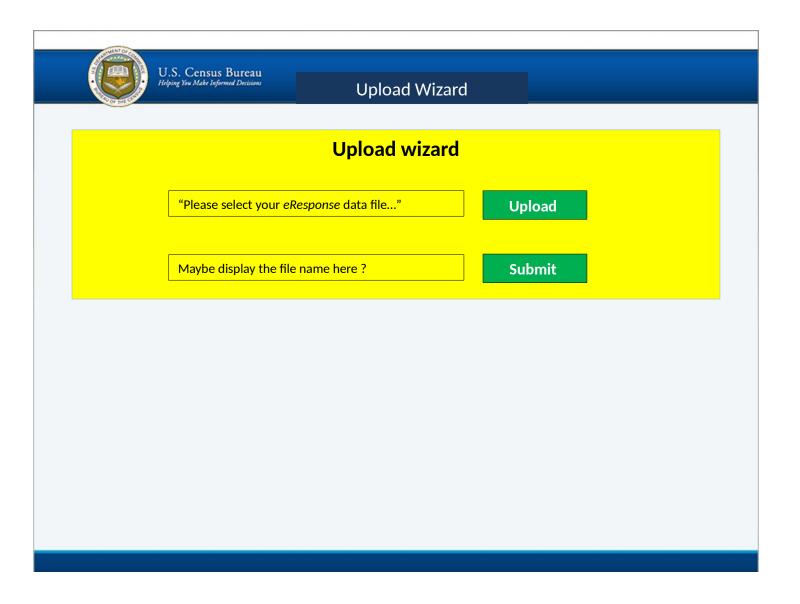

## **DRAFT Profile Validation, page 2**

- Display the GQ administrator's profile
- Prompt GQ
   administrator to confirm
   the displayed profile
- Allow GQ administrator to update address data

GQ Facility Primary Contact Person Name