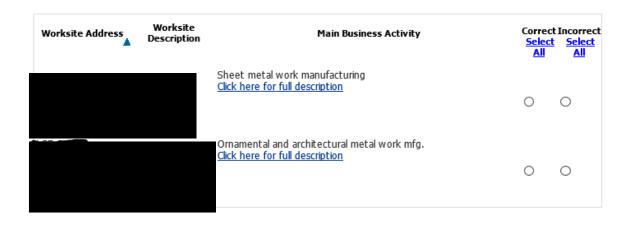

Please verify the description of your main business activities, goods, products, or services in this State. If the information displayed below is correct, please check "Correct". If it is incorrect, please check "Incorrect" and type your business description in the box. When you have reviewed each worksite, please hit "Continue" in order to submit your data.

Tip: To sort worksites, click on a column header. The first click will sort ascending ( A ), and the next click will sort descending (▼).

| Worksite Address | Worksite<br>Description | Main Business Activity                                                               | Correct<br>Select | t Incorrect<br><u>Select</u><br><u>All</u> |
|------------------|-------------------------|--------------------------------------------------------------------------------------|-------------------|--------------------------------------------|
|                  |                         | Offices of miscellaneous health practitioners Click here for full description        | 0                 | 0                                          |
|                  |                         | Offices of miscellaneous health practitioners Click here for full description        | 0                 | 0                                          |
|                  |                         | Offices of miscellaneous health practitioners <u>Click here for full description</u> | 0                 | 0                                          |
| _                |                         | Offices of miscellaneous health practitioners<br>Click here for full description     | 0                 | 0                                          |