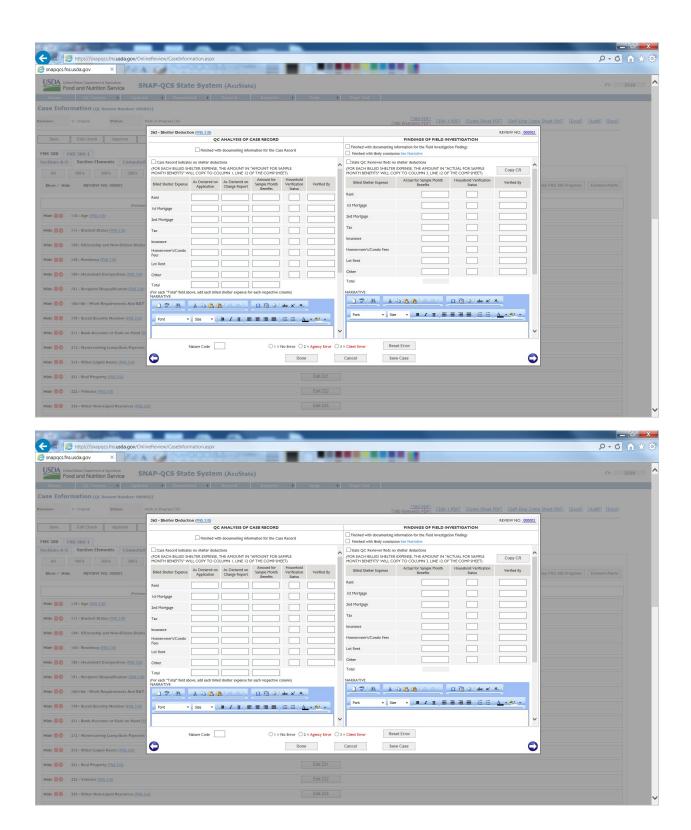

## APPENDIX F

## Screen Shots of SNAP Quality Control System - Automated FNS 380 (as of 5-25-2016)

|                                                                                                                                                                                                            |              |              |              |              |              |                                              |              | - 1 |
|------------------------------------------------------------------------------------------------------------------------------------------------------------------------------------------------------------|--------------|--------------|--------------|--------------|--------------|----------------------------------------------|--------------|-----|
| https://snapqcs.fns.usda.gov/OnlineReview/CaseInformation.aspx                                                                                                                                             |              |              |              |              |              |                                              | D - C        | 1   |
| napqcs.fns.usda.gov ×                                                                                                                                                                                      |              |              |              |              |              |                                              |              |     |
| TOTAL DEDUCTIONS (EXCLUDING SHELTER)                                                                                                                                                                       |              |              | 0.00         | 0.00         | 0.00         | 0.00                                         | 0.00         |     |
| I. GROSS INCOME LESS DEDUCTIONS                                                                                                                                                                            |              |              | 0.00         | 0.00         | 0.00         | 0.00                                         | 0.00         |     |
| . SHELTER OBLIGATION (LINE 10 DIVIDED BY 2)                                                                                                                                                                | <u> </u>     |              | 0.00         | 0.00         | 0.00         | 0.00                                         | 0.00         |     |
| ster LINE 11 based on your State's rounding options in this line. For columns 3, 4, 5, 6 and 7, which are auto calculated, if exact cents should be retained, re-enter the value culated above this line:) |              |              |              |              |              |                                              |              |     |
| ITER HOMELESS SHELTER ALLOWANCE, IF APPLICABLE                                                                                                                                                             |              |              |              |              |              |                                              |              |     |
| ADJUSTED GROSS INCOME AFTER DEDUCTIONS NE 10 MINUS HOMELESS SHELTER ALLOWANCE)                                                                                                                             |              |              | 0.00         | 0.00         | 0.00         | 0.00                                         | 0.00         |     |
| SHELTER AND UTILITY COSTS:                                                                                                                                                                                 |              |              |              |              |              |                                              |              |     |
| nt                                                                                                                                                                                                         |              |              |              |              |              |                                              |              |     |
| Mortgage                                                                                                                                                                                                   |              |              |              |              |              |                                              |              |     |
| d Mortgage                                                                                                                                                                                                 |              |              |              |              |              |                                              |              |     |
| ×                                                                                                                                                                                                          |              |              |              |              |              |                                              |              |     |
| surance                                                                                                                                                                                                    |              |              |              |              |              |                                              |              |     |
| omeowner's/Condo Fees                                                                                                                                                                                      |              |              |              |              |              |                                              |              |     |
|                                                                                                                                                                                                            |              |              |              |              |              |                                              |              |     |
| t Rent                                                                                                                                                                                                     |              |              |              |              |              |                                              |              |     |
| ther                                                                                                                                                                                                       |              |              |              |              |              |                                              |              |     |
| eating and/or cooling                                                                                                                                                                                      |              |              |              |              |              |                                              |              |     |
| ctricity                                                                                                                                                                                                   |              |              |              |              |              |                                              |              |     |
| Fuel .                                                                                                                                                                                                     |              |              |              |              |              |                                              |              |     |
| ater                                                                                                                                                                                                       |              |              |              |              |              |                                              |              |     |
| wage                                                                                                                                                                                                       |              |              |              |              |              |                                              |              |     |
| arbage and trash collection                                                                                                                                                                                |              |              |              |              |              |                                              |              |     |
| A Received                                                                                                                                                                                                 |              |              |              |              |              |                                              |              |     |
| te basic service fee for one telephone (including tax on the basic fee)                                                                                                                                    |              |              |              |              |              |                                              |              |     |
| es charged by the provider for installing the utility                                                                                                                                                      |              |              |              |              |              |                                              |              |     |
| TOTAL SHELTER COSTS                                                                                                                                                                                        |              |              | 0.00         | 0.00         | 0.00         | 0.00                                         | 0.00         |     |
| EXCESS SHELTER (LINE 13 MINUS LINE 11)                                                                                                                                                                     |              |              | 0.00         | 0.00         | 0.00         | 0.00                                         | 0.00         |     |
| ster LINE 14 based on your State's rounding options in this line. For columns 3, 4, 5, 6 and 7, which are auto calculated, if exact cents should be retained, re-enter the value culated above this line:  |              |              |              |              |              |                                              |              |     |
| . ENTER THE MAXIMUM SHELTER LIMIT,<br>NO ELDERLY/DISABLED MEMBER                                                                                                                                           |              |              |              |              |              |                                              |              |     |
| NET MONTHLY INCOME                                                                                                                                                                                         |              |              |              |              |              |                                              |              |     |
| ENTER AMOUNT FROM UNE 10 COME AFTER DEDUCTIONS EXCEPT SHELTER)                                                                                                                                             |              |              | 0.00         | 0.00         | 0.00         | 0.00                                         | 0.00         |     |
| IF ELDERLY/DISABLED MEMBER, ENTER LINE 14. FOR ALL OTHER HOUSEHOLDS, ENTER AMOUNT FROM LINE 14 OR LINE 15, WHICHEVER IS LESS                                                                               |              |              |              |              |              |                                              |              |     |
| NET INCOME = SUBTRACT LINE 17 FROM LINE 16                                                                                                                                                                 |              |              | 0.00         | 0.00         | 0.00         | 0.00                                         | 0.00         |     |
| ENTER NET INCOME LIMIT                                                                                                                                                                                     |              |              |              |              |              |                                              |              |     |
| ASS NET INCOME TEST:                                                                                                                                                                                       | ○YES ○NO ○NA | OYES ONO ONA | ○YES ○NO ○NA | ○YES ○NO ○NA | OYES ONO ONA | $\bigcirc_{YES} \bigcirc_{NO} \bigcirc_{NA}$ | ○YES ○NO ○NA |     |
| ALLOTMENT                                                                                                                                                                                                  |              |              |              |              |              |                                              |              |     |