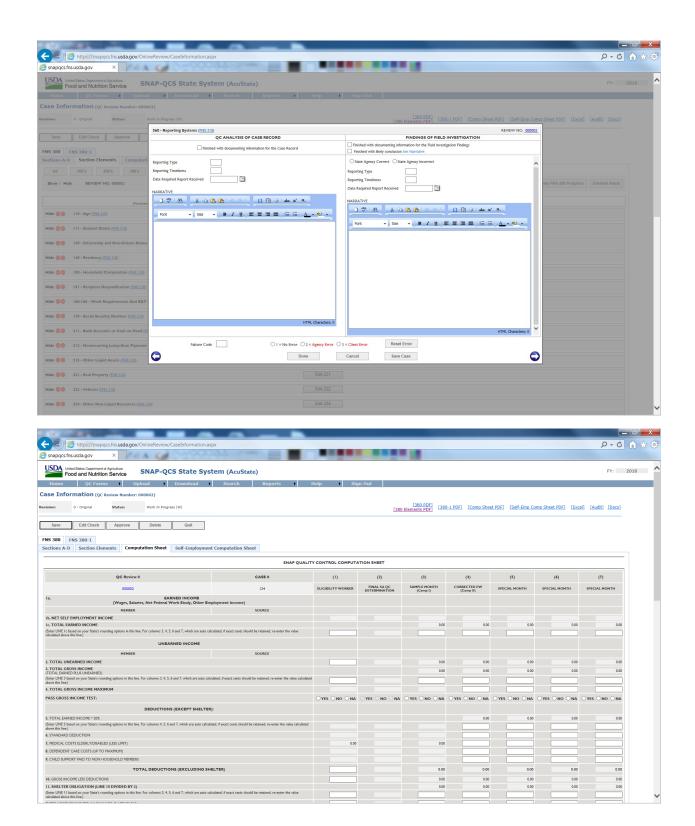

## Screen Shots of SNAP Quality Control System - Automated FNS 380 (as of 5-25-2016)

|                                                                                                                                                                                                            |              |              |              |              |              |                                              |              | - 1 |
|------------------------------------------------------------------------------------------------------------------------------------------------------------------------------------------------------------|--------------|--------------|--------------|--------------|--------------|----------------------------------------------|--------------|-----|
| https://snapqcs.fns.usda.gov/OnlineReview/CaseInformation.aspx                                                                                                                                             |              |              |              |              |              |                                              | D - C        | 1   |
| napqcs.fns.usda.gov ×                                                                                                                                                                                      |              |              |              |              |              |                                              |              |     |
| TOTAL DEDUCTIONS (EXCLUDING SHELTER)                                                                                                                                                                       |              |              | 0.00         | 0.00         | 0.00         | 0.00                                         | 0.00         |     |
| I. GROSS INCOME LESS DEDUCTIONS                                                                                                                                                                            |              |              | 0.00         | 0.00         | 0.00         | 0.00                                         | 0.00         |     |
| . SHELTER OBLIGATION (LINE 10 DIVIDED BY 2)                                                                                                                                                                | <u> </u>     |              | 0.00         | 0.00         | 0.00         | 0.00                                         | 0.00         |     |
| ster LINE 11 based on your State's rounding options in this line. For columns 3, 4, 5, 6 and 7, which are auto calculated, if exact cents should be retained, re-enter the value culated above this line:) |              |              |              |              |              |                                              |              |     |
| ITER HOMELESS SHELTER ALLOWANCE, IF APPLICABLE                                                                                                                                                             |              |              |              |              |              |                                              |              |     |
| ADJUSTED GROSS INCOME AFTER DEDUCTIONS NE 10 MINUS HOMELESS SHELTER ALLOWANCE)                                                                                                                             |              |              | 0.00         | 0.00         | 0.00         | 0.00                                         | 0.00         |     |
| SHELTER AND UTILITY COSTS:                                                                                                                                                                                 |              |              |              |              |              |                                              |              |     |
| nt                                                                                                                                                                                                         |              |              |              |              |              |                                              |              |     |
| Mortgage                                                                                                                                                                                                   |              |              |              |              |              |                                              |              |     |
| d Mortgage                                                                                                                                                                                                 |              |              |              |              |              |                                              |              |     |
| ×                                                                                                                                                                                                          |              |              |              |              |              |                                              |              |     |
| surance                                                                                                                                                                                                    |              |              |              |              |              |                                              |              |     |
| omeowner's/Condo Fees                                                                                                                                                                                      |              |              |              |              |              |                                              |              |     |
|                                                                                                                                                                                                            |              |              |              |              |              |                                              |              |     |
| t Rent                                                                                                                                                                                                     |              |              |              |              |              |                                              |              |     |
| ther                                                                                                                                                                                                       |              |              |              |              |              |                                              |              |     |
| eating and/or cooling                                                                                                                                                                                      |              |              |              |              |              |                                              |              |     |
| ctricity                                                                                                                                                                                                   |              |              |              |              |              |                                              |              |     |
| Fuel .                                                                                                                                                                                                     |              |              |              |              |              |                                              |              |     |
| ater                                                                                                                                                                                                       |              |              |              |              |              |                                              |              |     |
| wage                                                                                                                                                                                                       |              |              |              |              |              |                                              |              |     |
| arbage and trash collection                                                                                                                                                                                |              |              |              |              |              |                                              |              |     |
| A Received                                                                                                                                                                                                 |              |              |              |              |              |                                              |              |     |
| te basic service fee for one telephone (including tax on the basic fee)                                                                                                                                    |              |              |              |              |              |                                              |              |     |
| es charged by the provider for installing the utility                                                                                                                                                      |              |              |              |              |              |                                              |              |     |
| TOTAL SHELTER COSTS                                                                                                                                                                                        |              |              | 0.00         | 0.00         | 0.00         | 0.00                                         | 0.00         |     |
| EXCESS SHELTER (LINE 13 MINUS LINE 11)                                                                                                                                                                     |              |              | 0.00         | 0.00         | 0.00         | 0.00                                         | 0.00         |     |
| ster LINE 14 based on your State's rounding options in this line. For columns 3, 4, 5, 6 and 7, which are auto calculated, if exact cents should be retained, re-enter the value culated above this line:  |              |              |              |              |              |                                              |              |     |
| . ENTER THE MAXIMUM SHELTER LIMIT,<br>NO ELDERLY/DISABLED MEMBER                                                                                                                                           |              |              |              |              |              |                                              |              |     |
| NET MONTHLY INCOME                                                                                                                                                                                         |              |              |              |              |              |                                              |              |     |
| ENTER AMOUNT FROM UNE 10 COME AFTER DEDUCTIONS EXCEPT SHELTER)                                                                                                                                             |              |              | 0.00         | 0.00         | 0.00         | 0.00                                         | 0.00         |     |
| IF ELDERLY/DISABLED MEMBER, ENTER LINE 14. FOR ALL OTHER HOUSEHOLDS, ENTER AMOUNT FROM LINE 14 OR LINE 15, WHICHEVER IS LESS                                                                               |              |              |              |              |              |                                              |              |     |
| NET INCOME = SUBTRACT LINE 17 FROM LINE 16                                                                                                                                                                 |              |              | 0.00         | 0.00         | 0.00         | 0.00                                         | 0.00         |     |
| ENTER NET INCOME LIMIT                                                                                                                                                                                     |              |              |              |              |              |                                              |              |     |
| ASS NET INCOME TEST:                                                                                                                                                                                       | ○YES ○NO ○NA | OYES ONO ONA | ○YES ○NO ○NA | ○YES ○NO ○NA | OYES ONO ONA | $\bigcirc_{YES} \bigcirc_{NO} \bigcirc_{NA}$ | ○YES ○NO ○NA |     |
| ALLOTMENT                                                                                                                                                                                                  |              |              |              |              |              |                                              |              |     |

| https://snapqcs.fns.usda.gov/OnlineReview/CaseInformation.aspx                                                                                                                                                                                                             |                               |                       |                      |                     |                 |                 | 0-0             | l fir |
|----------------------------------------------------------------------------------------------------------------------------------------------------------------------------------------------------------------------------------------------------------------------------|-------------------------------|-----------------------|----------------------|---------------------|-----------------|-----------------|-----------------|-------|
| napqcs.fns.usda.gov ×                                                                                                                                                                                                                                                      |                               |                       |                      |                     |                 |                 |                 |       |
| bage and trash collection                                                                                                                                                                                                                                                  |                               |                       |                      |                     |                 |                 |                 |       |
| Received                                                                                                                                                                                                                                                                   |                               |                       |                      |                     |                 |                 |                 |       |
| basic service fee for one telephone (including tax on the basic fee)                                                                                                                                                                                                       |                               |                       |                      |                     |                 |                 |                 |       |
| es charged by the provider for installing the utility                                                                                                                                                                                                                      |                               |                       |                      |                     |                 |                 |                 |       |
|                                                                                                                                                                                                                                                                            |                               |                       |                      |                     |                 |                 |                 |       |
| TOTAL SHELTER COSTS                                                                                                                                                                                                                                                        |                               |                       | 0.00                 | 0.00                |                 | 0.00            | 0.00            |       |
| EXCESS SHELTER (LINE 13 MINUS LINE 11)  ter LINE 14 based on your State's rounding options in this line. For columns 3, 4, 5, 6 and 7, which are auto calculated, if exact cents should be retained, re-enter the value                                                    |                               |                       | 0.00                 | 0.00                | 0.00            | 0.00            | 0.00            |       |
| culated above this line:)                                                                                                                                                                                                                                                  |                               |                       |                      |                     |                 |                 |                 |       |
| ENTER THE MAXIMUM SHELTER LIMIT, NO ELDERLY/DISABLED MEMBER                                                                                                                                                                                                                |                               |                       |                      |                     |                 |                 |                 |       |
| NET MONTHLY INCOME                                                                                                                                                                                                                                                         |                               |                       |                      |                     |                 |                 |                 |       |
| ENTER AMOUNT FROM UNE 10 OME AFTER DEDUCTIONS EXCEPT SHELTER)                                                                                                                                                                                                              |                               |                       | 0.00                 | 0.00                | 0.00            | 0.00            | 0.00            |       |
| IF ELDERLY/DISABLED MEMBER, ENTER LINE 14. FOR ALL OTHER HOUSEHOLDS, ENTER AMOUNT FROM LINE 14 OR LINE 15, WHICHEVER IS LESS                                                                                                                                               |                               |                       |                      |                     |                 |                 |                 |       |
| NET INCOME = SUBTRACT LINE 17 FROM LINE 16                                                                                                                                                                                                                                 |                               |                       | 0.00                 | 0.00                | 0.00            | 0.00            | 0.00            |       |
| ENTER NET INCOME LIMIT                                                                                                                                                                                                                                                     |                               |                       |                      |                     |                 |                 |                 |       |
| SS NET INCOME TEST:                                                                                                                                                                                                                                                        | OYES ONO ONA                  | OYES ONO ONA          | OYES ONO ONA         | O YES ONO O NA      | OYES ONO ONA    | OYES ONO ONA    | ○YES ○NO ○NA    |       |
| ALLOTMENT                                                                                                                                                                                                                                                                  |                               |                       |                      |                     |                 |                 |                 |       |
| ENTER THRIFTY FOOD PLAN FOR HOUSEHOLD SIZE                                                                                                                                                                                                                                 |                               |                       |                      |                     |                 |                 |                 |       |
| MULTIPLY LINE 18 BY 30% AND ENTER THE RESULTS                                                                                                                                                                                                                              |                               |                       | 0.00                 | 0.00                | 0.00            | 0.00            | 0.00            |       |
| PIGLI INCLUDE: 0 of 300 AND ENTER REDUCES  LET LINE 2 based on your State's rounding options in this line. For columns 3, 4, 5, 6 and 7, which are auto calculated, if exact cents should be retained, re-enter the value obtained above this line;  Used above this line; |                               |                       |                      |                     | 0.00            |                 | 0.00            |       |
| ALLOTMENT = SUBTRACT LINE 21 FROM LINE 20                                                                                                                                                                                                                                  |                               |                       |                      |                     |                 |                 |                 |       |
| ORATED ALLOTMENT, IF APPLICABLE                                                                                                                                                                                                                                            |                               |                       |                      |                     |                 |                 |                 |       |
| Check this box to have the Prorated Allotment displayed as the Allotment in Section D of the FNS-380 Face Sheet                                                                                                                                                            |                               |                       |                      |                     |                 |                 |                 |       |
| FINAL ALLOTMENT FOR QC REVIEW                                                                                                                                                                                                                                              |                               |                       |                      |                     |                 |                 |                 |       |
|                                                                                                                                                                                                                                                                            | Clear Column                  |                       | Copy to Column2      | Copy to Column2     | Copy to Column2 | Copy to Column2 | Copy to Column2 |       |
|                                                                                                                                                                                                                                                                            |                               |                       |                      | Clear Column        | Clear Column    | Clear Column    | Clear Column    |       |
|                                                                                                                                                                                                                                                                            | COMPARISON I                  |                       |                      |                     |                 |                 |                 |       |
| NE 23: COLUMN 1 MINUS COLUMN 3                                                                                                                                                                                                                                             |                               |                       |                      |                     |                 |                 |                 |       |
| IF DIFFERENCE IS LESS THAN \$39, THERE IS NO E                                                                                                                                                                                                                             | ERROR. IF DIFFERENCE IS GREAT | TER THAN \$38, CONTIN | IUE TO COMPARISON 2  |                     |                 |                 |                 |       |
|                                                                                                                                                                                                                                                                            | COMPARISON 2                  |                       |                      |                     |                 |                 |                 |       |
| NE 23: COLUMN I MINUS COLUMN 4                                                                                                                                                                                                                                             |                               |                       |                      |                     |                 |                 |                 |       |
| NE 23: COLUMN I MINUS COLUMN 5                                                                                                                                                                                                                                             |                               |                       |                      |                     |                 |                 |                 |       |
| NE 23: COLUMN   MINUS COLUMN 6                                                                                                                                                                                                                                             |                               |                       |                      |                     |                 |                 |                 |       |
| IE 23: COLUMN   MINUS COLUMN 7                                                                                                                                                                                                                                             |                               |                       |                      |                     |                 |                 |                 |       |
| IF DIFFERENCE IS LESS THAN \$39, THERE IS NO ERROR. IF DIFFERENCE IS GREATI                                                                                                                                                                                                | ER THAN \$38, THEN USE THE    | LESSER OF COMPARISON  | I I AND COMPARISON 2 | FOR ERROR DETERMINA | TION.           |                 |                 |       |
| RRATIVE: Hodfy                                                                                                                                                                                                                                                             |                               |                       |                      |                     |                 |                 |                 |       |
| INVATIVE COST                                                                                                                                                                                                                                                              |                               |                       |                      |                     |                 |                 |                 |       |
|                                                                                                                                                                                                                                                                            |                               |                       |                      |                     |                 |                 |                 |       |
|                                                                                                                                                                                                                                                                            |                               |                       |                      |                     |                 |                 |                 |       |
|                                                                                                                                                                                                                                                                            |                               |                       |                      |                     |                 |                 |                 |       |