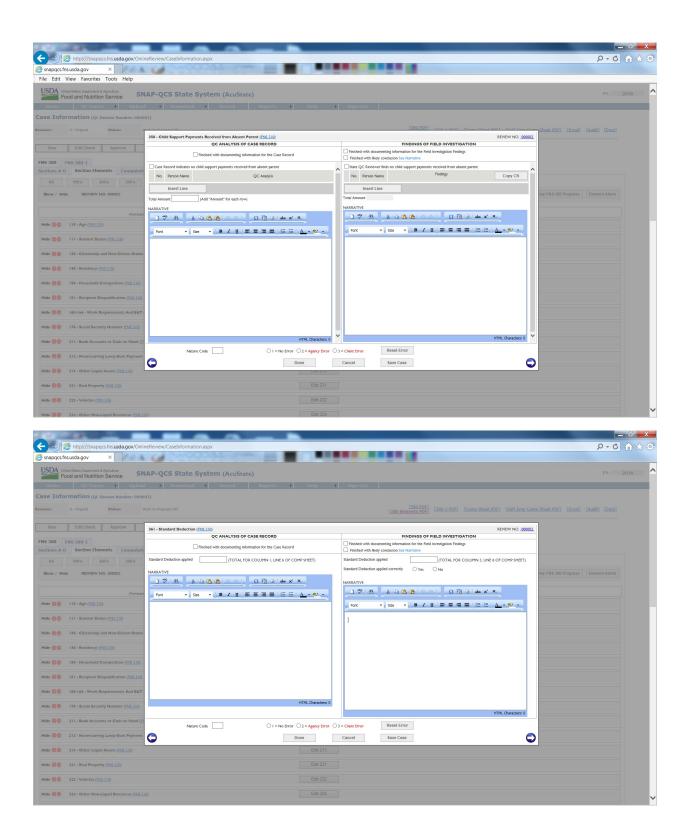

## APPENDIX F

## Screen Shots of SNAP Quality Control System - Automated FNS 380 (as of 5-25-2016)

|                                                                                                                                                                                                            |              |              |              |              |              |                                              |              | - 1 |
|------------------------------------------------------------------------------------------------------------------------------------------------------------------------------------------------------------|--------------|--------------|--------------|--------------|--------------|----------------------------------------------|--------------|-----|
| https://snapqcs.fns.usda.gov/OnlineReview/CaseInformation.aspx                                                                                                                                             |              |              |              |              |              |                                              | D - C        | 1   |
| napqcs.fns.usda.gov ×                                                                                                                                                                                      |              |              |              |              |              |                                              |              |     |
| TOTAL DEDUCTIONS (EXCLUDING SHELTER)                                                                                                                                                                       |              |              | 0.00         | 0.00         | 0.00         | 0.00                                         | 0.00         |     |
| I. GROSS INCOME LESS DEDUCTIONS                                                                                                                                                                            |              |              | 0.00         | 0.00         | 0.00         | 0.00                                         | 0.00         |     |
| . SHELTER OBLIGATION (LINE 10 DIVIDED BY 2)                                                                                                                                                                | <u> </u>     |              | 0.00         | 0.00         | 0.00         | 0.00                                         | 0.00         |     |
| ster LINE 11 based on your State's rounding options in this line. For columns 3, 4, 5, 6 and 7, which are auto calculated, if exact cents should be retained, re-enter the value culated above this line:) |              |              |              |              |              |                                              |              |     |
| ITER HOMELESS SHELTER ALLOWANCE, IF APPLICABLE                                                                                                                                                             |              |              |              |              |              |                                              |              |     |
| ADJUSTED GROSS INCOME AFTER DEDUCTIONS NE 10 MINUS HOMELESS SHELTER ALLOWANCE)                                                                                                                             |              |              | 0.00         | 0.00         | 0.00         | 0.00                                         | 0.00         |     |
| SHELTER AND UTILITY COSTS:                                                                                                                                                                                 |              |              |              |              |              |                                              |              |     |
| nt                                                                                                                                                                                                         |              |              |              |              |              |                                              |              |     |
| Mortgage                                                                                                                                                                                                   |              |              |              |              |              |                                              |              |     |
| d Mortgage                                                                                                                                                                                                 |              |              |              |              |              |                                              |              |     |
| ×                                                                                                                                                                                                          |              |              |              |              |              |                                              |              |     |
| surance                                                                                                                                                                                                    |              |              |              |              |              |                                              |              |     |
| omeowner's/Condo Fees                                                                                                                                                                                      |              |              |              |              |              |                                              |              |     |
|                                                                                                                                                                                                            |              |              |              |              |              |                                              |              |     |
| t Rent                                                                                                                                                                                                     |              |              |              |              |              |                                              |              |     |
| ther                                                                                                                                                                                                       |              |              |              |              |              |                                              |              |     |
| eating and/or cooling                                                                                                                                                                                      |              |              |              |              |              |                                              |              |     |
| ctricity                                                                                                                                                                                                   |              |              |              |              |              |                                              |              |     |
| Fuel .                                                                                                                                                                                                     |              |              |              |              |              |                                              |              |     |
| ater                                                                                                                                                                                                       |              |              |              |              |              |                                              |              |     |
| wage                                                                                                                                                                                                       |              |              |              |              |              |                                              |              |     |
| arbage and trash collection                                                                                                                                                                                |              |              |              |              |              |                                              |              |     |
| A Received                                                                                                                                                                                                 |              |              |              |              |              |                                              |              |     |
| te basic service fee for one telephone (including tax on the basic fee)                                                                                                                                    |              |              |              |              |              |                                              |              |     |
| es charged by the provider for installing the utility                                                                                                                                                      |              |              |              |              |              |                                              |              |     |
| TOTAL SHELTER COSTS                                                                                                                                                                                        |              |              | 0.00         | 0.00         | 0.00         | 0.00                                         | 0.00         |     |
| EXCESS SHELTER (LINE 13 MINUS LINE 11)                                                                                                                                                                     |              |              | 0.00         | 0.00         | 0.00         | 0.00                                         | 0.00         |     |
| ster LINE 14 based on your State's rounding options in this line. For columns 3, 4, 5, 6 and 7, which are auto calculated, if exact cents should be retained, re-enter the value culated above this line:  |              |              |              |              |              |                                              |              |     |
| . ENTER THE MAXIMUM SHELTER LIMIT,<br>NO ELDERLY/DISABLED MEMBER                                                                                                                                           |              |              |              |              |              |                                              |              |     |
| NET MONTHLY INCOME                                                                                                                                                                                         |              |              |              |              |              |                                              |              |     |
| ENTER AMOUNT FROM UNE 10 COME AFTER DEDUCTIONS EXCEPT SHELTER)                                                                                                                                             |              |              | 0.00         | 0.00         | 0.00         | 0.00                                         | 0.00         |     |
| IF ELDERLY/DISABLED MEMBER, ENTER LINE 14. FOR ALL OTHER HOUSEHOLDS, ENTER AMOUNT FROM LINE 14 OR LINE 15, WHICHEVER IS LESS                                                                               |              |              |              |              |              |                                              |              |     |
| NET INCOME = SUBTRACT LINE 17 FROM LINE 16                                                                                                                                                                 |              |              | 0.00         | 0.00         | 0.00         | 0.00                                         | 0.00         |     |
| ENTER NET INCOME LIMIT                                                                                                                                                                                     |              |              |              |              |              |                                              |              |     |
| ASS NET INCOME TEST:                                                                                                                                                                                       | ○YES ○NO ○NA | OYES ONO ONA | ○YES ○NO ○NA | ○YES ○NO ○NA | OYES ONO ONA | $\bigcirc_{YES} \bigcirc_{NO} \bigcirc_{NA}$ | ○YES ○NO ○NA |     |
| ALLOTMENT                                                                                                                                                                                                  |              |              |              |              |              |                                              |              |     |