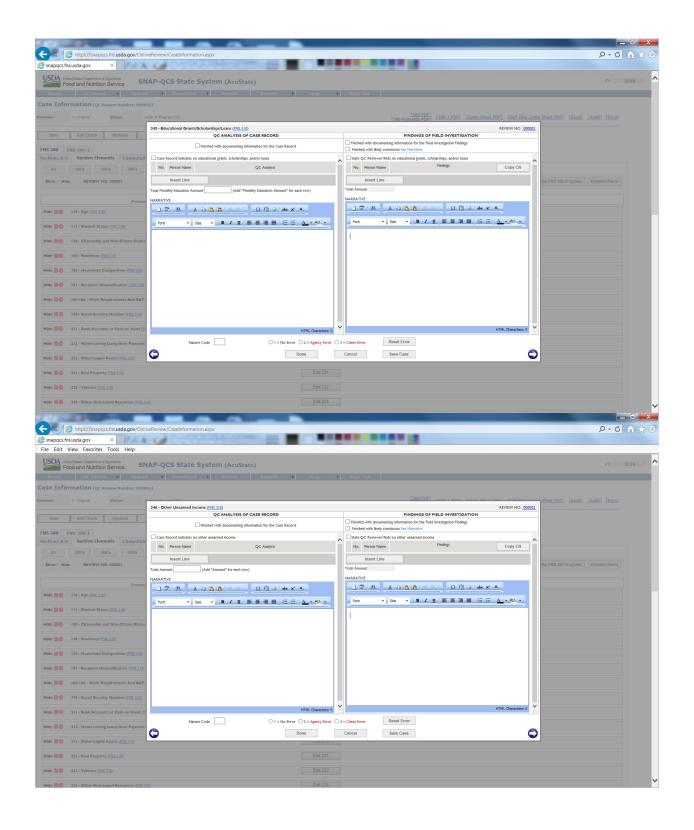

## APPENDIX F

## Screen Shots of SNAP Quality Control System - Automated FNS 380 (as of 5-25-2016)

|                                                                                                                                                                                                            |              |              |              |              |              |                                              |              | - 1 |
|------------------------------------------------------------------------------------------------------------------------------------------------------------------------------------------------------------|--------------|--------------|--------------|--------------|--------------|----------------------------------------------|--------------|-----|
| https://snapqcs.fns.usda.gov/OnlineReview/CaseInformation.aspx                                                                                                                                             |              |              |              |              |              |                                              | D - C        | 1   |
| napqcs.fns.usda.gov ×                                                                                                                                                                                      |              |              |              |              |              |                                              |              |     |
| TOTAL DEDUCTIONS (EXCLUDING SHELTER)                                                                                                                                                                       |              |              | 0.00         | 0.00         | 0.00         | 0.00                                         | 0.00         |     |
| I. GROSS INCOME LESS DEDUCTIONS                                                                                                                                                                            |              |              | 0.00         | 0.00         | 0.00         | 0.00                                         | 0.00         |     |
| . SHELTER OBLIGATION (LINE 10 DIVIDED BY 2)                                                                                                                                                                | <u> </u>     |              | 0.00         | 0.00         | 0.00         | 0.00                                         | 0.00         |     |
| ster LINE 11 based on your State's rounding options in this line. For columns 3, 4, 5, 6 and 7, which are auto calculated, if exact cents should be retained, re-enter the value culated above this line:) |              |              |              |              |              |                                              |              |     |
| ITER HOMELESS SHELTER ALLOWANCE, IF APPLICABLE                                                                                                                                                             |              |              |              |              |              |                                              |              |     |
| ADJUSTED GROSS INCOME AFTER DEDUCTIONS NE 10 MINUS HOMELESS SHELTER ALLOWANCE)                                                                                                                             |              |              | 0.00         | 0.00         | 0.00         | 0.00                                         | 0.00         |     |
| SHELTER AND UTILITY COSTS:                                                                                                                                                                                 |              |              |              |              |              |                                              |              |     |
| nt                                                                                                                                                                                                         |              |              |              |              |              |                                              |              |     |
| Mortgage                                                                                                                                                                                                   |              |              |              |              |              |                                              |              |     |
| d Mortgage                                                                                                                                                                                                 |              |              |              |              |              |                                              |              |     |
| ×                                                                                                                                                                                                          |              |              |              |              |              |                                              |              |     |
| surance                                                                                                                                                                                                    |              |              |              |              |              |                                              |              |     |
| omeowner's/Condo Fees                                                                                                                                                                                      |              |              |              |              |              |                                              |              |     |
|                                                                                                                                                                                                            |              |              |              |              |              |                                              |              |     |
| t Rent                                                                                                                                                                                                     |              |              |              |              |              |                                              |              |     |
| ther                                                                                                                                                                                                       |              |              |              |              |              |                                              |              |     |
| eating and/or cooling                                                                                                                                                                                      |              |              |              |              |              |                                              |              |     |
| ctricity                                                                                                                                                                                                   |              |              |              |              |              |                                              |              |     |
| Fuel .                                                                                                                                                                                                     |              |              |              |              |              |                                              |              |     |
| ater                                                                                                                                                                                                       |              |              |              |              |              |                                              |              |     |
| wage                                                                                                                                                                                                       |              |              |              |              |              |                                              |              |     |
| arbage and trash collection                                                                                                                                                                                |              |              |              |              |              |                                              |              |     |
| A Received                                                                                                                                                                                                 |              |              |              |              |              |                                              |              |     |
| te basic service fee for one telephone (including tax on the basic fee)                                                                                                                                    |              |              |              |              |              |                                              |              |     |
| es charged by the provider for installing the utility                                                                                                                                                      |              |              |              |              |              |                                              |              |     |
| TOTAL SHELTER COSTS                                                                                                                                                                                        |              |              | 0.00         | 0.00         | 0.00         | 0.00                                         | 0.00         |     |
| EXCESS SHELTER (LINE 13 MINUS LINE 11)                                                                                                                                                                     |              |              | 0.00         | 0.00         | 0.00         | 0.00                                         | 0.00         |     |
| ster LINE 14 based on your State's rounding options in this line. For columns 3, 4, 5, 6 and 7, which are auto calculated, if exact cents should be retained, re-enter the value culated above this line:  |              |              |              |              |              |                                              |              |     |
| . ENTER THE MAXIMUM SHELTER LIMIT,<br>NO ELDERLY/DISABLED MEMBER                                                                                                                                           |              |              |              |              |              |                                              |              |     |
| NET MONTHLY INCOME                                                                                                                                                                                         |              |              |              |              |              |                                              |              |     |
| ENTER AMOUNT FROM UNE 10 COME AFTER DEDUCTIONS EXCEPT SHELTER)                                                                                                                                             |              |              | 0.00         | 0.00         | 0.00         | 0.00                                         | 0.00         |     |
| IF ELDERLY/DISABLED MEMBER, ENTER LINE 14. FOR ALL OTHER HOUSEHOLDS, ENTER AMOUNT FROM LINE 14 OR LINE 15, WHICHEVER IS LESS                                                                               |              |              |              |              |              |                                              |              |     |
| NET INCOME = SUBTRACT LINE 17 FROM LINE 16                                                                                                                                                                 |              |              | 0.00         | 0.00         | 0.00         | 0.00                                         | 0.00         |     |
| ENTER NET INCOME LIMIT                                                                                                                                                                                     |              |              |              |              |              |                                              |              |     |
| ASS NET INCOME TEST:                                                                                                                                                                                       | ○YES ○NO ○NA | OYES ONO ONA | ○YES ○NO ○NA | ○YES ○NO ○NA | OYES ONO ONA | $\bigcirc_{YES} \bigcirc_{NO} \bigcirc_{NA}$ | ○YES ○NO ○NA |     |
| ALLOTMENT                                                                                                                                                                                                  |              |              |              |              |              |                                              |              |     |