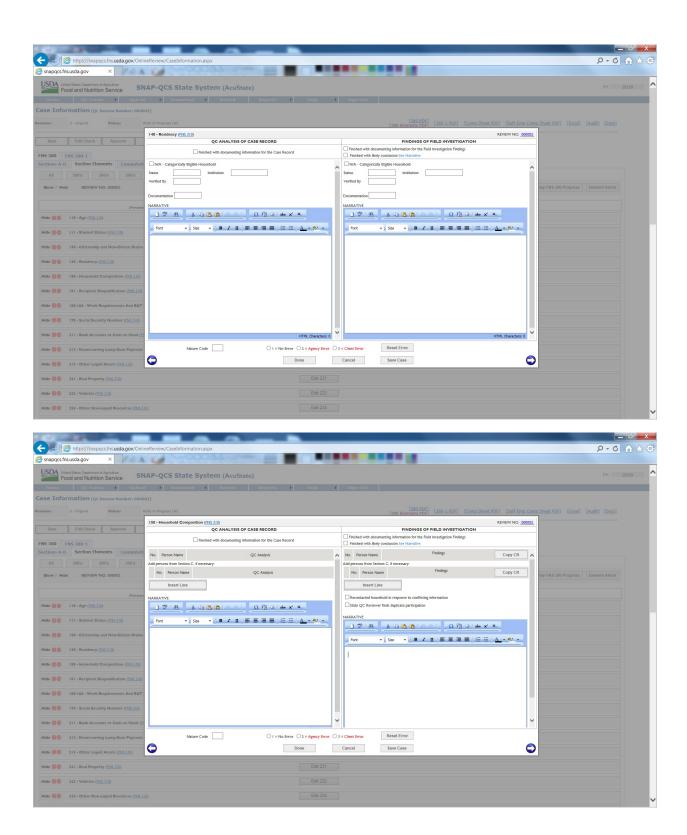

## APPENDIX F

## Screen Shots of SNAP Quality Control System - Automated FNS 380 (as of 5-25-2016)

|                                                                                                                                                                                                            |              |              |              |              |              |                                              |              | - 1 |
|------------------------------------------------------------------------------------------------------------------------------------------------------------------------------------------------------------|--------------|--------------|--------------|--------------|--------------|----------------------------------------------|--------------|-----|
| https://snapqcs.fns.usda.gov/OnlineReview/CaseInformation.aspx                                                                                                                                             |              |              |              |              |              |                                              | D - C        | 1   |
| napqcs.fns.usda.gov ×                                                                                                                                                                                      |              |              |              |              |              |                                              |              |     |
| TOTAL DEDUCTIONS (EXCLUDING SHELTER)                                                                                                                                                                       |              |              | 0.00         | 0.00         | 0.00         | 0.00                                         | 0.00         |     |
| I. GROSS INCOME LESS DEDUCTIONS                                                                                                                                                                            |              |              | 0.00         | 0.00         | 0.00         | 0.00                                         | 0.00         |     |
| . SHELTER OBLIGATION (LINE 10 DIVIDED BY 2)                                                                                                                                                                | <u> </u>     |              | 0.00         | 0.00         | 0.00         | 0.00                                         | 0.00         |     |
| ster LINE 11 based on your State's rounding options in this line. For columns 3, 4, 5, 6 and 7, which are auto calculated, if exact cents should be retained, re-enter the value culated above this line:) |              |              |              |              |              |                                              |              |     |
| ITER HOMELESS SHELTER ALLOWANCE, IF APPLICABLE                                                                                                                                                             |              |              |              |              |              |                                              |              |     |
| ADJUSTED GROSS INCOME AFTER DEDUCTIONS NE 10 MINUS HOMELESS SHELTER ALLOWANCE)                                                                                                                             |              |              | 0.00         | 0.00         | 0.00         | 0.00                                         | 0.00         |     |
| SHELTER AND UTILITY COSTS:                                                                                                                                                                                 |              |              |              |              |              |                                              |              |     |
| nt                                                                                                                                                                                                         |              |              |              |              |              |                                              |              |     |
| Mortgage                                                                                                                                                                                                   |              |              |              |              |              |                                              |              |     |
| d Mortgage                                                                                                                                                                                                 |              |              |              |              |              |                                              |              |     |
| ×                                                                                                                                                                                                          |              |              |              |              |              |                                              |              |     |
| surance                                                                                                                                                                                                    |              |              |              |              |              |                                              |              |     |
| omeowner's/Condo Fees                                                                                                                                                                                      |              |              |              |              |              |                                              |              |     |
|                                                                                                                                                                                                            |              |              |              |              |              |                                              |              |     |
| t Rent                                                                                                                                                                                                     |              |              |              |              |              |                                              |              |     |
| ther                                                                                                                                                                                                       |              |              |              |              |              |                                              |              |     |
| eating and/or cooling                                                                                                                                                                                      |              |              |              |              |              |                                              |              |     |
| ctricity                                                                                                                                                                                                   |              |              |              |              |              |                                              |              |     |
| Fuel .                                                                                                                                                                                                     |              |              |              |              |              |                                              |              |     |
| ater                                                                                                                                                                                                       |              |              |              |              |              |                                              |              |     |
| wage                                                                                                                                                                                                       |              |              |              |              |              |                                              |              |     |
| arbage and trash collection                                                                                                                                                                                |              |              |              |              |              |                                              |              |     |
| A Received                                                                                                                                                                                                 |              |              |              |              |              |                                              |              |     |
| te basic service fee for one telephone (including tax on the basic fee)                                                                                                                                    |              |              |              |              |              |                                              |              |     |
| es charged by the provider for installing the utility                                                                                                                                                      |              |              |              |              |              |                                              |              |     |
| TOTAL SHELTER COSTS                                                                                                                                                                                        |              |              | 0.00         | 0.00         | 0.00         | 0.00                                         | 0.00         |     |
| EXCESS SHELTER (LINE 13 MINUS LINE 11)                                                                                                                                                                     |              |              | 0.00         | 0.00         | 0.00         | 0.00                                         | 0.00         |     |
| ster LINE 14 based on your State's rounding options in this line. For columns 3, 4, 5, 6 and 7, which are auto calculated, if exact cents should be retained, re-enter the value culated above this line:  |              |              |              |              |              |                                              |              |     |
| . ENTER THE MAXIMUM SHELTER LIMIT,<br>NO ELDERLY/DISABLED MEMBER                                                                                                                                           |              |              |              |              |              |                                              |              |     |
| NET MONTHLY INCOME                                                                                                                                                                                         |              |              |              |              |              |                                              |              |     |
| ENTER AMOUNT FROM UNE 10 COME AFTER DEDUCTIONS EXCEPT SHELTER)                                                                                                                                             |              |              | 0.00         | 0.00         | 0.00         | 0.00                                         | 0.00         |     |
| IF ELDERLY/DISABLED MEMBER, ENTER LINE 14. FOR ALL OTHER HOUSEHOLDS, ENTER AMOUNT FROM LINE 14 OR LINE 15, WHICHEVER IS LESS                                                                               |              |              |              |              |              |                                              |              |     |
| NET INCOME = SUBTRACT LINE 17 FROM LINE 16                                                                                                                                                                 |              |              | 0.00         | 0.00         | 0.00         | 0.00                                         | 0.00         |     |
| ENTER NET INCOME LIMIT                                                                                                                                                                                     |              |              |              |              |              |                                              |              |     |
| ASS NET INCOME TEST:                                                                                                                                                                                       | ○YES ○NO ○NA | OYES ONO ONA | ○YES ○NO ○NA | ○YES ○NO ○NA | OYES ONO ONA | $\bigcirc_{YES} \bigcirc_{NO} \bigcirc_{NA}$ | ○YES ○NO ○NA |     |
| ALLOTMENT                                                                                                                                                                                                  |              |              |              |              |              |                                              |              |     |