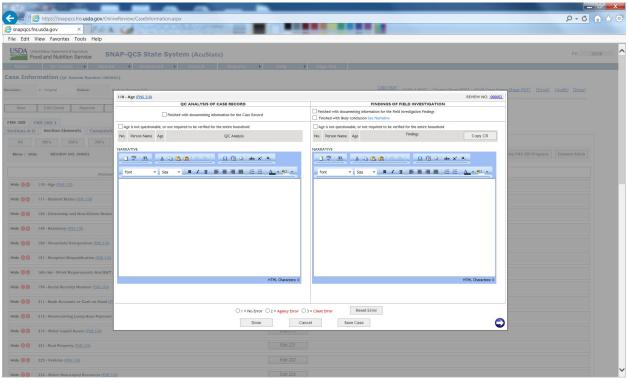

## APPENDIX F

## Screen Shots of SNAP Quality Control System - Automated FNS 380 (as of 5-25-2016)

|                                                                                                                                                                                                            |              |              |              |              |              |                                              |              | - 1 |
|------------------------------------------------------------------------------------------------------------------------------------------------------------------------------------------------------------|--------------|--------------|--------------|--------------|--------------|----------------------------------------------|--------------|-----|
| https://snapqcs.fns.usda.gov/OnlineReview/CaseInformation.aspx                                                                                                                                             |              |              |              |              |              |                                              | D - C        | 1   |
| napqcs.fns.usda.gov ×                                                                                                                                                                                      |              |              |              |              |              |                                              |              |     |
| TOTAL DEDUCTIONS (EXCLUDING SHELTER)                                                                                                                                                                       |              |              | 0.00         | 0.00         | 0.00         | 0.00                                         | 0.00         |     |
| I. GROSS INCOME LESS DEDUCTIONS                                                                                                                                                                            |              |              | 0.00         | 0.00         | 0.00         | 0.00                                         | 0.00         |     |
| . SHELTER OBLIGATION (LINE 10 DIVIDED BY 2)                                                                                                                                                                | <u> </u>     |              | 0.00         | 0.00         | 0.00         | 0.00                                         | 0.00         |     |
| ster LINE 11 based on your State's rounding options in this line. For columns 3, 4, 5, 6 and 7, which are auto calculated, if exact cents should be retained, re-enter the value culated above this line:) |              |              |              |              |              |                                              |              |     |
| ITER HOMELESS SHELTER ALLOWANCE, IF APPLICABLE                                                                                                                                                             |              |              |              |              |              |                                              |              |     |
| ADJUSTED GROSS INCOME AFTER DEDUCTIONS NE 10 MINUS HOMELESS SHELTER ALLOWANCE)                                                                                                                             |              |              | 0.00         | 0.00         | 0.00         | 0.00                                         | 0.00         |     |
| SHELTER AND UTILITY COSTS:                                                                                                                                                                                 |              |              |              |              |              |                                              |              |     |
| nt                                                                                                                                                                                                         |              |              |              |              |              |                                              |              |     |
| Mortgage                                                                                                                                                                                                   |              |              |              |              |              |                                              |              |     |
| d Mortgage                                                                                                                                                                                                 |              |              |              |              |              |                                              |              |     |
| ×                                                                                                                                                                                                          |              |              |              |              |              |                                              |              |     |
| surance                                                                                                                                                                                                    |              |              |              |              |              |                                              |              |     |
| omeowner's/Condo Fees                                                                                                                                                                                      |              |              |              |              |              |                                              |              |     |
|                                                                                                                                                                                                            |              |              |              |              |              |                                              |              |     |
| t Rent                                                                                                                                                                                                     |              |              |              |              |              |                                              |              |     |
| ther                                                                                                                                                                                                       |              |              |              |              |              |                                              |              |     |
| eating and/or cooling                                                                                                                                                                                      |              |              |              |              |              |                                              |              |     |
| ctricity                                                                                                                                                                                                   |              |              |              |              |              |                                              |              |     |
| Fuel .                                                                                                                                                                                                     |              |              |              |              |              |                                              |              |     |
| ater                                                                                                                                                                                                       |              |              |              |              |              |                                              |              |     |
| wage                                                                                                                                                                                                       |              |              |              |              |              |                                              |              |     |
| arbage and trash collection                                                                                                                                                                                |              |              |              |              |              |                                              |              |     |
| A Received                                                                                                                                                                                                 |              |              |              |              |              |                                              |              |     |
| te basic service fee for one telephone (including tax on the basic fee)                                                                                                                                    |              |              |              |              |              |                                              |              |     |
| es charged by the provider for installing the utility                                                                                                                                                      |              |              |              |              |              |                                              |              |     |
| TOTAL SHELTER COSTS                                                                                                                                                                                        |              |              | 0.00         | 0.00         | 0.00         | 0.00                                         | 0.00         |     |
| EXCESS SHELTER (LINE 13 MINUS LINE 11)                                                                                                                                                                     |              |              | 0.00         | 0.00         | 0.00         | 0.00                                         | 0.00         |     |
| ster LINE 14 based on your State's rounding options in this line. For columns 3, 4, 5, 6 and 7, which are auto calculated, if exact cents should be retained, re-enter the value culated above this line:  |              |              |              |              |              |                                              |              |     |
| . ENTER THE MAXIMUM SHELTER LIMIT,<br>NO ELDERLY/DISABLED MEMBER                                                                                                                                           |              |              |              |              |              |                                              |              |     |
| NET MONTHLY INCOME                                                                                                                                                                                         |              |              |              |              |              |                                              |              |     |
| ENTER AMOUNT FROM UNE 10 COME AFTER DEDUCTIONS EXCEPT SHELTER)                                                                                                                                             |              |              | 0.00         | 0.00         | 0.00         | 0.00                                         | 0.00         |     |
| IF ELDERLY/DISABLED MEMBER, ENTER LINE 14. FOR ALL OTHER HOUSEHOLDS, ENTER AMOUNT FROM LINE 14 OR LINE 15, WHICHEVER IS LESS                                                                               |              |              |              |              |              |                                              |              |     |
| NET INCOME = SUBTRACT LINE 17 FROM LINE 16                                                                                                                                                                 |              |              | 0.00         | 0.00         | 0.00         | 0.00                                         | 0.00         |     |
| ENTER NET INCOME LIMIT                                                                                                                                                                                     |              |              |              |              |              |                                              |              |     |
| ASS NET INCOME TEST:                                                                                                                                                                                       | ○YES ○NO ○NA | OYES ONO ONA | ○YES ○NO ○NA | ○YES ○NO ○NA | OYES ONO ONA | $\bigcirc_{YES} \bigcirc_{NO} \bigcirc_{NA}$ | ○YES ○NO ○NA |     |
| ALLOTMENT                                                                                                                                                                                                  |              |              |              |              |              |                                              |              |     |