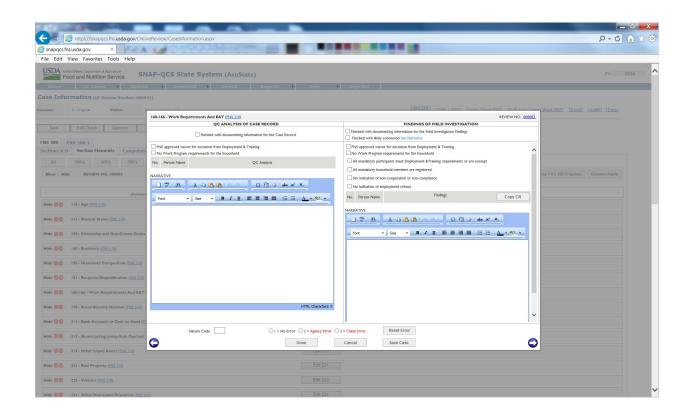

## APPENDIX F

## Screen Shots of SNAP Quality Control System - Automated FNS 380 (as of 5-25-2016)

|                                                                                                                                                                                                            |              |              |              |              |              |                                              |              | - 1 |
|------------------------------------------------------------------------------------------------------------------------------------------------------------------------------------------------------------|--------------|--------------|--------------|--------------|--------------|----------------------------------------------|--------------|-----|
| https://snapqcs.fns.usda.gov/OnlineReview/CaseInformation.aspx                                                                                                                                             |              |              |              |              |              |                                              | D - C        | 1   |
| napqcs.fns.usda.gov ×                                                                                                                                                                                      |              |              |              |              |              |                                              |              |     |
| TOTAL DEDUCTIONS (EXCLUDING SHELTER)                                                                                                                                                                       |              |              | 0.00         | 0.00         | 0.00         | 0.00                                         | 0.00         |     |
| I. GROSS INCOME LESS DEDUCTIONS                                                                                                                                                                            |              |              | 0.00         | 0.00         | 0.00         | 0.00                                         | 0.00         |     |
| . SHELTER OBLIGATION (LINE 10 DIVIDED BY 2)                                                                                                                                                                | <u> </u>     |              | 0.00         | 0.00         | 0.00         | 0.00                                         | 0.00         |     |
| ster LINE 11 based on your State's rounding options in this line. For columns 3, 4, 5, 6 and 7, which are auto calculated, if exact cents should be retained, re-enter the value culated above this line:) |              |              |              |              |              |                                              |              |     |
| ITER HOMELESS SHELTER ALLOWANCE, IF APPLICABLE                                                                                                                                                             |              |              |              |              |              |                                              |              |     |
| ADJUSTED GROSS INCOME AFTER DEDUCTIONS NE 10 MINUS HOMELESS SHELTER ALLOWANCE)                                                                                                                             |              |              | 0.00         | 0.00         | 0.00         | 0.00                                         | 0.00         |     |
| SHELTER AND UTILITY COSTS:                                                                                                                                                                                 |              |              |              |              |              |                                              |              |     |
| nt                                                                                                                                                                                                         |              |              |              |              |              |                                              |              |     |
| Mortgage                                                                                                                                                                                                   |              |              |              |              |              |                                              |              |     |
| d Mortgage                                                                                                                                                                                                 |              |              |              |              |              |                                              |              |     |
| ×                                                                                                                                                                                                          |              |              |              |              |              |                                              |              |     |
| surance                                                                                                                                                                                                    |              |              |              |              |              |                                              |              |     |
| omeowner's/Condo Fees                                                                                                                                                                                      |              |              |              |              |              |                                              |              |     |
|                                                                                                                                                                                                            |              |              |              |              |              |                                              |              |     |
| t Rent                                                                                                                                                                                                     |              |              |              |              |              |                                              |              |     |
| ther                                                                                                                                                                                                       |              |              |              |              |              |                                              |              |     |
| eating and/or cooling                                                                                                                                                                                      |              |              |              |              |              |                                              |              |     |
| ctricity                                                                                                                                                                                                   |              |              |              |              |              |                                              |              |     |
| Fuel .                                                                                                                                                                                                     |              |              |              |              |              |                                              |              |     |
| ater                                                                                                                                                                                                       |              |              |              |              |              |                                              |              |     |
| wage                                                                                                                                                                                                       |              |              |              |              |              |                                              |              |     |
| arbage and trash collection                                                                                                                                                                                |              |              |              |              |              |                                              |              |     |
| A Received                                                                                                                                                                                                 |              |              |              |              |              |                                              |              |     |
| te basic service fee for one telephone (including tax on the basic fee)                                                                                                                                    |              |              |              |              |              |                                              |              |     |
| es charged by the provider for installing the utility                                                                                                                                                      |              |              |              |              |              |                                              |              |     |
| TOTAL SHELTER COSTS                                                                                                                                                                                        |              |              | 0.00         | 0.00         | 0.00         | 0.00                                         | 0.00         |     |
| EXCESS SHELTER (LINE 13 MINUS LINE 11)                                                                                                                                                                     |              |              | 0.00         | 0.00         | 0.00         | 0.00                                         | 0.00         |     |
| ster LINE 14 based on your State's rounding options in this line. For columns 3, 4, 5, 6 and 7, which are auto calculated, if exact cents should be retained, re-enter the value culated above this line:  |              |              |              |              |              |                                              |              |     |
| . ENTER THE MAXIMUM SHELTER LIMIT,<br>NO ELDERLY/DISABLED MEMBER                                                                                                                                           |              |              |              |              |              |                                              |              |     |
| NET MONTHLY INCOME                                                                                                                                                                                         |              |              |              |              |              |                                              |              |     |
| ENTER AMOUNT FROM UNE 10 COME AFTER DEDUCTIONS EXCEPT SHELTER)                                                                                                                                             |              |              | 0.00         | 0.00         | 0.00         | 0.00                                         | 0.00         |     |
| IF ELDERLY/DISABLED MEMBER, ENTER LINE 14. FOR ALL OTHER HOUSEHOLDS, ENTER AMOUNT FROM LINE 14 OR LINE 15, WHICHEVER IS LESS                                                                               |              |              |              |              |              |                                              |              |     |
| NET INCOME = SUBTRACT LINE 17 FROM LINE 16                                                                                                                                                                 |              |              | 0.00         | 0.00         | 0.00         | 0.00                                         | 0.00         |     |
| ENTER NET INCOME LIMIT                                                                                                                                                                                     |              |              |              |              |              |                                              |              |     |
| ASS NET INCOME TEST:                                                                                                                                                                                       | ○YES ○NO ○NA | OYES ONO ONA | ○YES ○NO ○NA | ○YES ○NO ○NA | OYES ONO ONA | $\bigcirc_{YES} \bigcirc_{NO} \bigcirc_{NA}$ | ○YES ○NO ○NA |     |
| ALLOTMENT                                                                                                                                                                                                  |              |              |              |              |              |                                              |              |     |