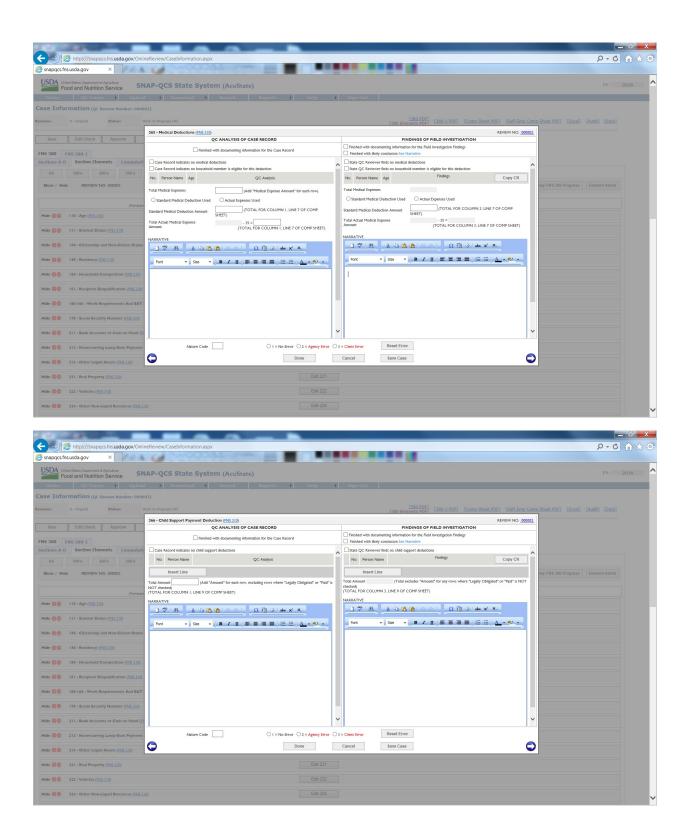

## APPENDIX F

## Screen Shots of SNAP Quality Control System - Automated FNS 380 (as of 5-25-2016)

|                                                                                                                                                                                                            |              |              |              |              |              |                                              |              | - 1 |
|------------------------------------------------------------------------------------------------------------------------------------------------------------------------------------------------------------|--------------|--------------|--------------|--------------|--------------|----------------------------------------------|--------------|-----|
| https://snapqcs.fns.usda.gov/OnlineReview/CaseInformation.aspx                                                                                                                                             |              |              |              |              |              |                                              | D - C        | 1   |
| napqcs.fns.usda.gov ×                                                                                                                                                                                      |              |              |              |              |              |                                              |              |     |
| TOTAL DEDUCTIONS (EXCLUDING SHELTER)                                                                                                                                                                       |              |              | 0.00         | 0.00         | 0.00         | 0.00                                         | 0.00         |     |
| I. GROSS INCOME LESS DEDUCTIONS                                                                                                                                                                            |              |              | 0.00         | 0.00         | 0.00         | 0.00                                         | 0.00         |     |
| . SHELTER OBLIGATION (LINE 10 DIVIDED BY 2)                                                                                                                                                                | <u> </u>     |              | 0.00         | 0.00         | 0.00         | 0.00                                         | 0.00         |     |
| ster LINE 11 based on your State's rounding options in this line. For columns 3, 4, 5, 6 and 7, which are auto calculated, if exact cents should be retained, re-enter the value culated above this line:) |              |              |              |              |              |                                              |              |     |
| ITER HOMELESS SHELTER ALLOWANCE, IF APPLICABLE                                                                                                                                                             |              |              |              |              |              |                                              |              |     |
| ADJUSTED GROSS INCOME AFTER DEDUCTIONS NE 10 MINUS HOMELESS SHELTER ALLOWANCE)                                                                                                                             |              |              | 0.00         | 0.00         | 0.00         | 0.00                                         | 0.00         |     |
| SHELTER AND UTILITY COSTS:                                                                                                                                                                                 |              |              |              |              |              |                                              |              |     |
| nt                                                                                                                                                                                                         |              |              |              |              |              |                                              |              |     |
| Mortgage                                                                                                                                                                                                   |              |              |              |              |              |                                              |              |     |
| d Mortgage                                                                                                                                                                                                 |              |              |              |              |              |                                              |              |     |
| ×                                                                                                                                                                                                          |              |              |              |              |              |                                              |              |     |
| surance                                                                                                                                                                                                    |              |              |              |              |              |                                              |              |     |
| omeowner's/Condo Fees                                                                                                                                                                                      |              |              |              |              |              |                                              |              |     |
|                                                                                                                                                                                                            |              |              |              |              |              |                                              |              |     |
| t Rent                                                                                                                                                                                                     |              |              |              |              |              |                                              |              |     |
| ther                                                                                                                                                                                                       |              |              |              |              |              |                                              |              |     |
| eating and/or cooling                                                                                                                                                                                      |              |              |              |              |              |                                              |              |     |
| ctricity                                                                                                                                                                                                   |              |              |              |              |              |                                              |              |     |
| Fuel .                                                                                                                                                                                                     |              |              |              |              |              |                                              |              |     |
| ater                                                                                                                                                                                                       |              |              |              |              |              |                                              |              |     |
| wage                                                                                                                                                                                                       |              |              |              |              |              |                                              |              |     |
| arbage and trash collection                                                                                                                                                                                |              |              |              |              |              |                                              |              |     |
| A Received                                                                                                                                                                                                 |              |              |              |              |              |                                              |              |     |
| te basic service fee for one telephone (including tax on the basic fee)                                                                                                                                    |              |              |              |              |              |                                              |              |     |
| es charged by the provider for installing the utility                                                                                                                                                      |              |              |              |              |              |                                              |              |     |
| TOTAL SHELTER COSTS                                                                                                                                                                                        |              |              | 0.00         | 0.00         | 0.00         | 0.00                                         | 0.00         |     |
| EXCESS SHELTER (LINE 13 MINUS LINE 11)                                                                                                                                                                     |              |              | 0.00         | 0.00         | 0.00         | 0.00                                         | 0.00         |     |
| ster LINE 14 based on your State's rounding options in this line. For columns 3, 4, 5, 6 and 7, which are auto calculated, if exact cents should be retained, re-enter the value culated above this line:  |              |              |              |              |              |                                              |              |     |
| . ENTER THE MAXIMUM SHELTER LIMIT,<br>NO ELDERLY/DISABLED MEMBER                                                                                                                                           |              |              |              |              |              |                                              |              |     |
| NET MONTHLY INCOME                                                                                                                                                                                         |              |              |              |              |              |                                              |              |     |
| ENTER AMOUNT FROM UNE 10 COME AFTER DEDUCTIONS EXCEPT SHELTER)                                                                                                                                             |              |              | 0.00         | 0.00         | 0.00         | 0.00                                         | 0.00         |     |
| IF ELDERLY/DISABLED MEMBER, ENTER LINE 14. FOR ALL OTHER HOUSEHOLDS, ENTER AMOUNT FROM LINE 14 OR LINE 15, WHICHEVER IS LESS                                                                               |              |              |              |              |              |                                              |              |     |
| NET INCOME = SUBTRACT LINE 17 FROM LINE 16                                                                                                                                                                 |              |              | 0.00         | 0.00         | 0.00         | 0.00                                         | 0.00         |     |
| ENTER NET INCOME LIMIT                                                                                                                                                                                     |              |              |              |              |              |                                              |              |     |
| ASS NET INCOME TEST:                                                                                                                                                                                       | ○YES ○NO ○NA | OYES ONO ONA | ○YES ○NO ○NA | ○YES ○NO ○NA | OYES ONO ONA | $\bigcirc_{YES} \bigcirc_{NO} \bigcirc_{NA}$ | ○YES ○NO ○NA |     |
| ALLOTMENT                                                                                                                                                                                                  |              |              |              |              |              |                                              |              |     |