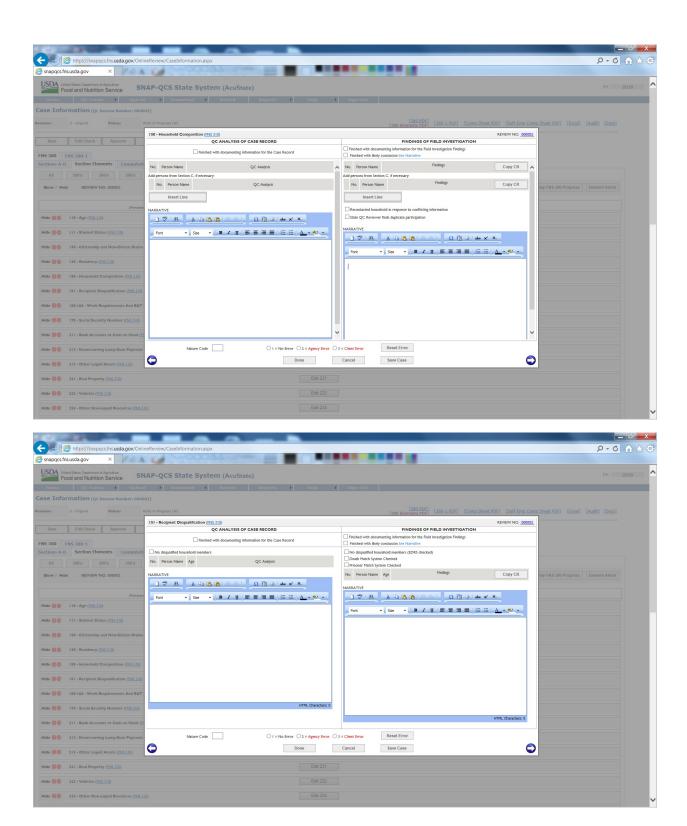

## APPENDIX F

## Screen Shots of SNAP Quality Control System - Automated FNS 380 (as of 5-25-2016)

|                                                                                                                                                                                                            |              |              |              |              |              |                                              |              | - 1 |
|------------------------------------------------------------------------------------------------------------------------------------------------------------------------------------------------------------|--------------|--------------|--------------|--------------|--------------|----------------------------------------------|--------------|-----|
| https://snapqcs.fns.usda.gov/OnlineReview/CaseInformation.aspx                                                                                                                                             |              |              |              |              |              |                                              | D - C        | 1   |
| napqcs.fns.usda.gov ×                                                                                                                                                                                      |              |              |              |              |              |                                              |              |     |
| TOTAL DEDUCTIONS (EXCLUDING SHELTER)                                                                                                                                                                       |              |              | 0.00         | 0.00         | 0.00         | 0.00                                         | 0.00         |     |
| I. GROSS INCOME LESS DEDUCTIONS                                                                                                                                                                            |              |              | 0.00         | 0.00         | 0.00         | 0.00                                         | 0.00         |     |
| . SHELTER OBLIGATION (LINE 10 DIVIDED BY 2)                                                                                                                                                                | <u> </u>     |              | 0.00         | 0.00         | 0.00         | 0.00                                         | 0.00         |     |
| ster LINE 11 based on your State's rounding options in this line. For columns 3, 4, 5, 6 and 7, which are auto calculated, if exact cents should be retained, re-enter the value culated above this line:) |              |              |              |              |              |                                              |              |     |
| ITER HOMELESS SHELTER ALLOWANCE, IF APPLICABLE                                                                                                                                                             |              |              |              |              |              |                                              |              |     |
| ADJUSTED GROSS INCOME AFTER DEDUCTIONS NE 10 MINUS HOMELESS SHELTER ALLOWANCE)                                                                                                                             |              |              | 0.00         | 0.00         | 0.00         | 0.00                                         | 0.00         |     |
| SHELTER AND UTILITY COSTS:                                                                                                                                                                                 |              |              |              |              |              |                                              |              |     |
| nt                                                                                                                                                                                                         |              |              |              |              |              |                                              |              |     |
| Mortgage                                                                                                                                                                                                   |              |              |              |              |              |                                              |              |     |
| d Mortgage                                                                                                                                                                                                 |              |              |              |              |              |                                              |              |     |
| ×                                                                                                                                                                                                          |              |              |              |              |              |                                              |              |     |
| surance                                                                                                                                                                                                    |              |              |              |              |              |                                              |              |     |
| omeowner's/Condo Fees                                                                                                                                                                                      |              |              |              |              |              |                                              |              |     |
|                                                                                                                                                                                                            |              |              |              |              |              |                                              |              |     |
| t Rent                                                                                                                                                                                                     |              |              |              |              |              |                                              |              |     |
| ther                                                                                                                                                                                                       |              |              |              |              |              |                                              |              |     |
| eating and/or cooling                                                                                                                                                                                      |              |              |              |              |              |                                              |              |     |
| ctricity                                                                                                                                                                                                   |              |              |              |              |              |                                              |              |     |
| Fuel .                                                                                                                                                                                                     |              |              |              |              |              |                                              |              |     |
| ater                                                                                                                                                                                                       |              |              |              |              |              |                                              |              |     |
| wage                                                                                                                                                                                                       |              |              |              |              |              |                                              |              |     |
| arbage and trash collection                                                                                                                                                                                |              |              |              |              |              |                                              |              |     |
| A Received                                                                                                                                                                                                 |              |              |              |              |              |                                              |              |     |
| te basic service fee for one telephone (including tax on the basic fee)                                                                                                                                    |              |              |              |              |              |                                              |              |     |
| es charged by the provider for installing the utility                                                                                                                                                      |              |              |              |              |              |                                              |              |     |
| TOTAL SHELTER COSTS                                                                                                                                                                                        |              |              | 0.00         | 0.00         | 0.00         | 0.00                                         | 0.00         |     |
| EXCESS SHELTER (LINE 13 MINUS LINE 11)                                                                                                                                                                     |              |              | 0.00         | 0.00         | 0.00         | 0.00                                         | 0.00         |     |
| ster LINE 14 based on your State's rounding options in this line. For columns 3, 4, 5, 6 and 7, which are auto calculated, if exact cents should be retained, re-enter the value culated above this line:  |              |              |              |              |              |                                              |              |     |
| . ENTER THE MAXIMUM SHELTER LIMIT,<br>NO ELDERLY/DISABLED MEMBER                                                                                                                                           |              |              |              |              |              |                                              |              |     |
| NET MONTHLY INCOME                                                                                                                                                                                         |              |              |              |              |              |                                              |              |     |
| ENTER AMOUNT FROM UNE 10 COME AFTER DEDUCTIONS EXCEPT SHELTER)                                                                                                                                             |              |              | 0.00         | 0.00         | 0.00         | 0.00                                         | 0.00         |     |
| IF ELDERLY/DISABLED MEMBER, ENTER LINE 14. FOR ALL OTHER HOUSEHOLDS, ENTER AMOUNT FROM LINE 14 OR LINE 15, WHICHEVER IS LESS                                                                               |              |              |              |              |              |                                              |              |     |
| NET INCOME = SUBTRACT LINE 17 FROM LINE 16                                                                                                                                                                 |              |              | 0.00         | 0.00         | 0.00         | 0.00                                         | 0.00         |     |
| ENTER NET INCOME LIMIT                                                                                                                                                                                     |              |              |              |              |              |                                              |              |     |
| ASS NET INCOME TEST:                                                                                                                                                                                       | ○YES ○NO ○NA | OYES ONO ONA | ○YES ○NO ○NA | ○YES ○NO ○NA | OYES ONO ONA | $\bigcirc_{YES} \bigcirc_{NO} \bigcirc_{NA}$ | ○YES ○NO ○NA |     |
| ALLOTMENT                                                                                                                                                                                                  |              |              |              |              |              |                                              |              |     |