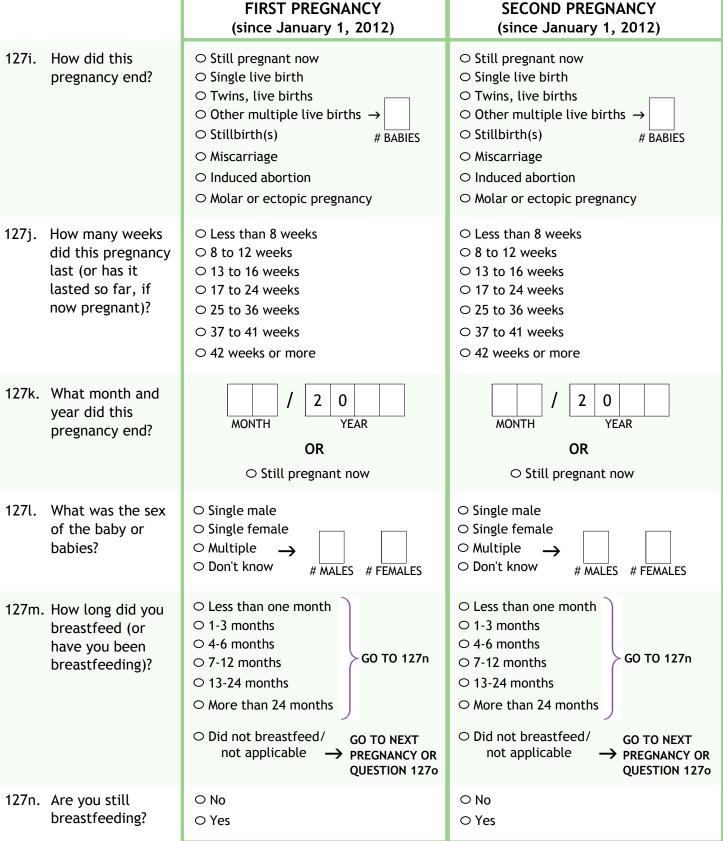

### SURGERIES

| Since January 1, 2012, have you had |                                                                                                                                                                     | NEVER OR BEFORE<br>1/1/2012                                                                               | HAD PROCEDURE<br>1/1/2012 OR LATER             | a. If you had this procedure January 1, 2012 or later, what was the month and year? |
|-------------------------------------|---------------------------------------------------------------------------------------------------------------------------------------------------------------------|-----------------------------------------------------------------------------------------------------------|------------------------------------------------|-------------------------------------------------------------------------------------|
| 96.                                 | gallbladder surgery?                                                                                                                                                | <ul><li>Never had procedure</li><li>Had procedure <u>before</u></li><li>January 1, 2012</li></ul>         | ○ Had procedure<br>January 1, 2012<br>or later | MONTH YEAR                                                                          |
| 97.                                 | balloon angioplasty, stent placement, or other procedure to open or widen a heart artery? These procedures are different from the test used to diagnose a blockage. | <ul> <li>○ Never had procedure</li> <li>○ Had procedure <u>before</u></li> <li>January 1, 2012</li> </ul> | ○ Had procedure<br>January 1, 2012<br>or later | MONTH YEAR                                                                          |
| 98.                                 | coronary artery<br>bypass graft<br>surgery?                                                                                                                         | <ul><li>Never had procedure</li><li>Had procedure <u>before</u></li><li>January 1, 2012</li></ul>         | ○ Had procedure<br>January 1, 2012<br>or later | MONTH YEAR                                                                          |