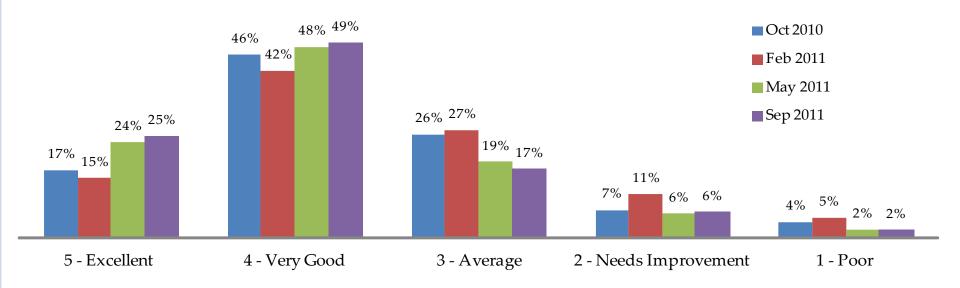

nses to all six major survey categories

### Q1 - How Would You Rate The FMCSA Portal In Terms Of General Satisfaction?





### Office of Information Technology

### Q2 - How Would You Rate The FMCSA Portal In Terms Of Meeting Your Expectations?





#### Office of Information Technology

# Q3 - How Well Does The FMCSA Portal Compare To Your Previous Way Of Getting And Using The Information You Need?





#### Office of Information Technology

### Q4 - How Would You Rate The FMCSA Portal In Terms Of How Easy It Is To Use?



### Office of Information Technology

### Q5 - How Would You Rate The FMCSA Portal In Terms Of How The Information Is Presented?



### Office of Information Technology

### Q6 - How Would You Rate The FMCSA Portal In Terms Of It Offering The Information You Need?





#### Office of Information Technology

# Q7 & 8 - Comments Received During September 2011 Survey

## Success Stories

- Access to all the program and training
- Ability to do in-depth research
- Access to many programs using one password
- The ability to toggle between systems
- The portal is a one-stop-shop
- ► Room For Improvement
  - Portal closing down after 15 minutes of inactive use
  - Help desk needs some major attention from the motor carrier side
  - Ability to search by telephone number and mailing address
  - Have customer support available when the system is malfunctioning

# Q9 - Which Of The Following Services Have You Used During This FMCSA Portal Session?

| Type of Functionality                    | May 2011<br># | Sep 2011<br># | May 2011<br>% | Sep 2011<br>% | Variati