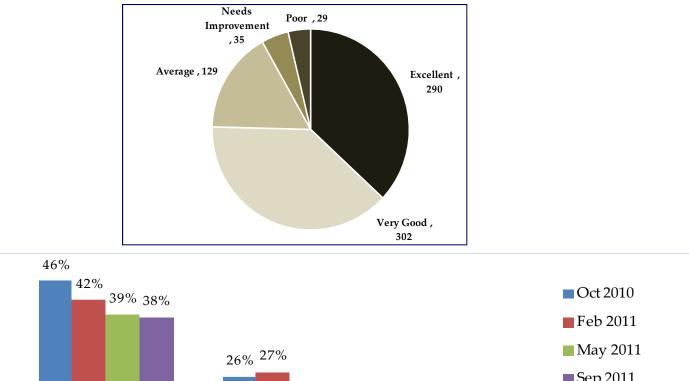

### Q1 - How Would You Rate The FMCSA Portal In Terms Of General Satisfaction?

### Office of Information Technology