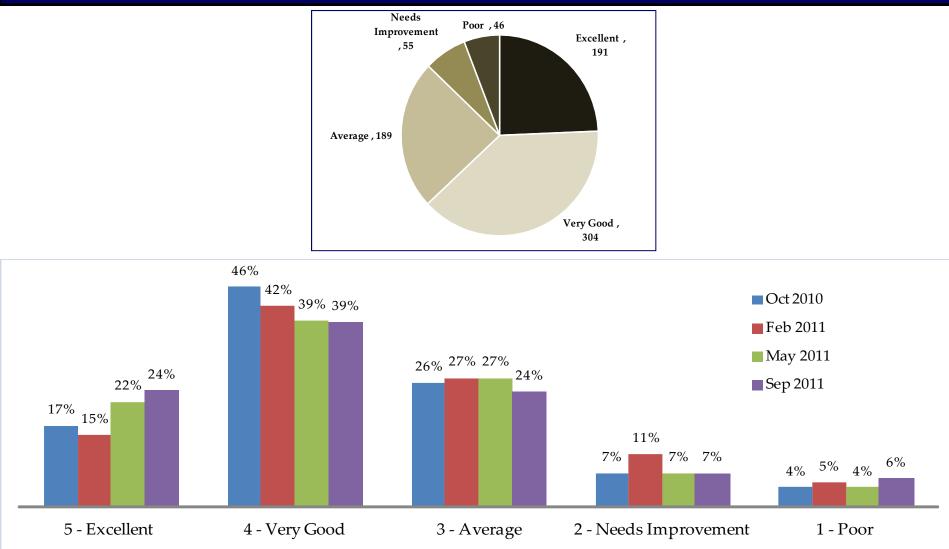

### Q4 - How Would You Rate The FMCSA Portal In Terms Of How Easy It Is To Use?

### Office of Information Technology