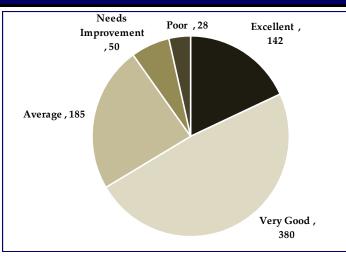

### Q2 - How Would You Rate The FMCSA Portal In Terms Of Meeting Your Expectations?

#### Office of Information Technology