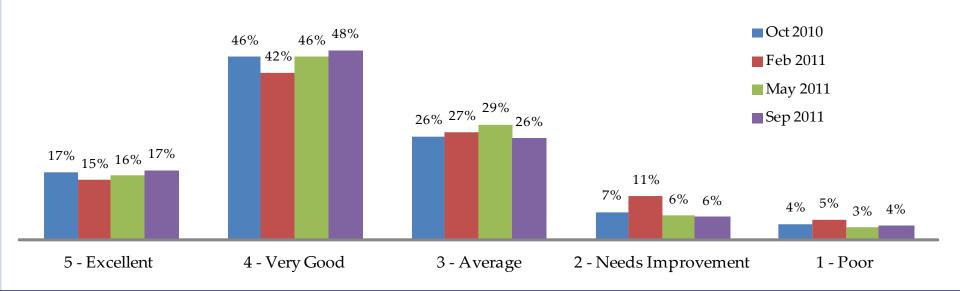

### Q1 - How Would You Rate The FMCSA Portal In Terms Of General Satisfaction?

### Office of Information Technology