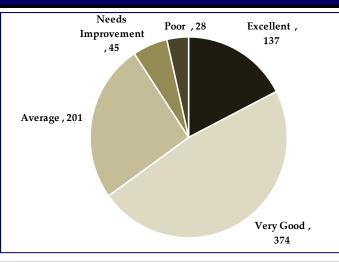

### Q1 - How Would You Rate The FMCSA Portal In Terms Of General Satisfaction?

### Office of Information Technology