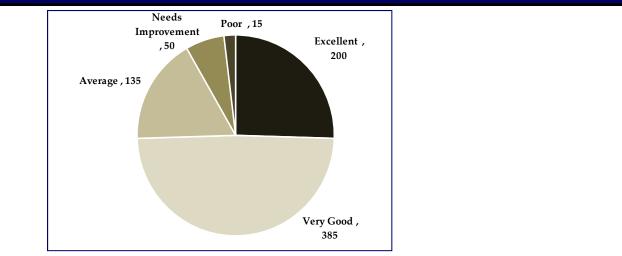

ponses to all six major survey categories

### Q1 - How Would You Rate The FMCSA Portal In Terms Of General Satisfaction?





### Office of Information Technology

### Q2 - How Would You Rate The FMCSA Portal In Terms Of Meeting Your Expectations?





#### Office of Information Technology

# Q3 - How Well Does The FMCSA Portal Compare To Your Previous Way Of Getting And Using The Information You Need?





#### Office of Information Technology

### Q4 - How Would You Rate The FMCSA Portal In Terms Of How Easy It Is To Use?



### Office of Information Technology

### Q5 - How Would You Rate The FMCSA Portal In Terms Of How The Information Is Presented?



### Office of Information Technology

### Q6 - How Would You Rate The FMCSA Portal In Terms Of It Offering The Information You Need?





#### Office of Information Technology

# Q7 & 8 - Comments Received During September 2011 Survey

## Success Stories

- Access to all the program and training
- Ability to do in-depth research
- Access to many programs using one password
- The ability to toggle between systems
- The portal is a one-stop-shop
- ► Room For Improvement
  - Portal closing down after 15 minutes of inactive use
  - Help desk needs some major attention from the motor carrier side
  - Ability to search by telephone number and mailing address
  - Have customer support available when the system is malfunctioning

# Q9 - Which Of The Following Services Have You Used During This FMCSA Portal Session?

| Type of Functionality                    | May 2011<br># | Sep 2011<br># | May 2011<br>% | Sep 2011<br>% | Varia