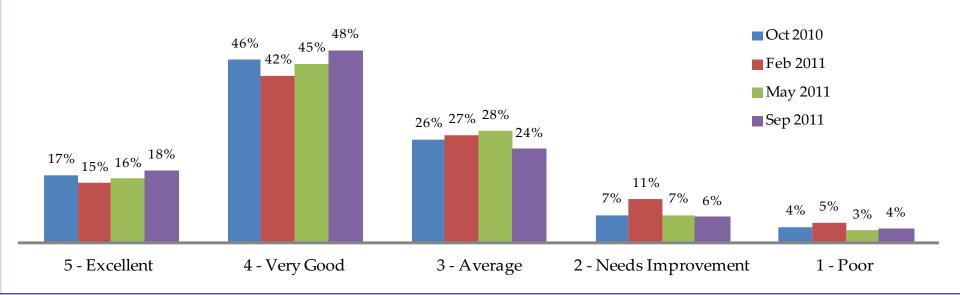

### Q2 - How Would You Rate The FMCSA Portal In Terms Of Meeting Your Expectations?

#### Office of Information Technology