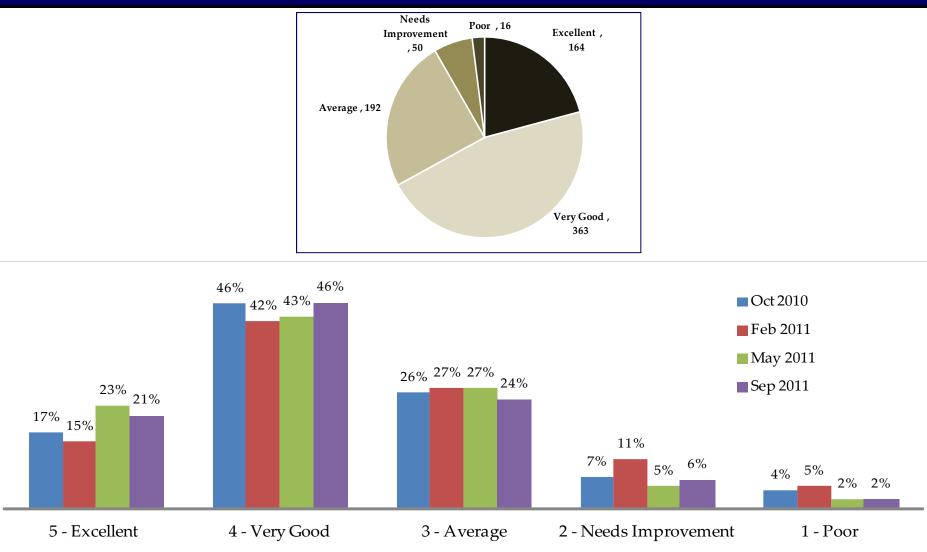

### Q5 - How Would You Rate The FMCSA Portal In Terms Of How The Information Is Presented?

### Office of Information Technology