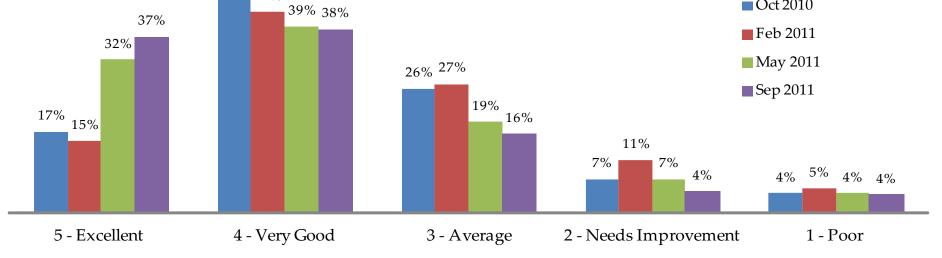

### Q2 - How Would You Rate The FMCSA Portal In Terms Of Meeting Your Expectations?

#### Office of Information Technology