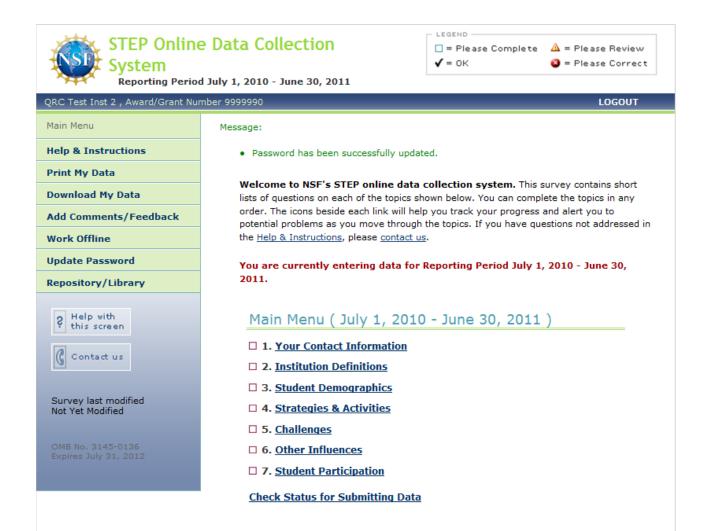

y reduce the possibility for continuing support through the<br>award/project subject to this survey. Pursuant to 5 CFR 1320.5(b), an agency may not<br>conduct or sponsor, and a person is not required to respond to an information collection<br>unless it displays a valid Office of Management and Budget (OMB) control number. The OMB<br>control number for this collection is 3145-0136. The public reporting burden for this<br>collection of information is estimated to average 26 hours per award, including the time for<br>reviewing instructions. Send comments regarding this burden estimate or any other aspect<br>of this collection of information, including suggestions for reducing this burden, to Suzanne<br>Plimpton, Reports Clearance Officer for OMB Collection 3145-0136 STEP Program, National |



| System<br>Reporting Period                 | d July 1, 2010 - June 30, 2011                                                                                                                                                           | <ul> <li>□ = Please Complete</li></ul>                                                                                                                                                              |  |  |  |  |
|--------------------------------------------|------------------------------------------------------------------------------------------------------------------------------------------------------------------------------------------|-------------------------------------------------------------------------------------------------------------------------