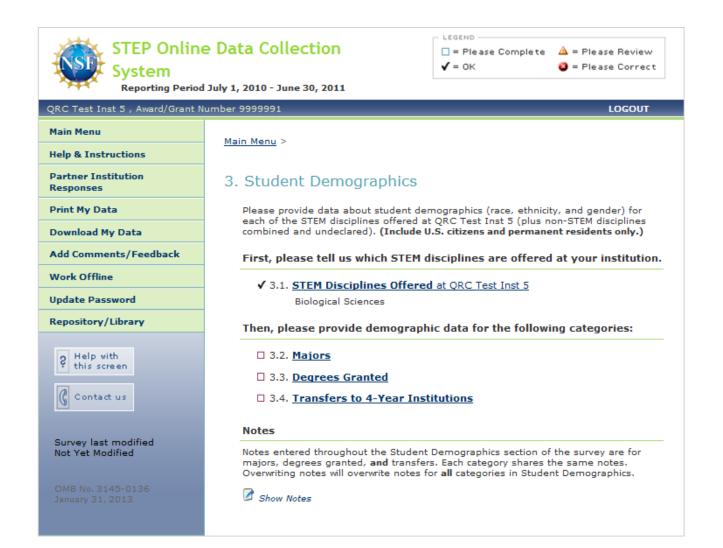

Page 5 of 35

| System                                                                                                                                                   | Data Collection       □ = Please Complete       △ = Please Review         ✓ = OK       ☑ = Please Correct |
|----------------------------------------------------------------------------------------------------------------------------------------------------------|-----------------------------------------------------------------------------------------------------------|
| QRC Test Inst 5 , Award/Grant N                                                                                                                          | umber 9999991 LOGOUT                                                                                      |
| Main Menu                                                                                                                                                | Main Menu > Student Demographics >                                                                        |
| Help & Instructions                                                                                                                                      |                                                                                                           |
| Partner Institution<br>Responses                                                                                                                         | ✓ 3.1 STEM Disciplines Offered at QRC Test Inst 5                                                         |
| Print My Data                                                                                                                                            | Please indicate the STEM disciplines in which QRC Test Inst 5 offers majors/degrees.                      |
| Download My Data                                                                                                                                         | A list of STEM discipline classifications is available in the online crosswalk.                           |
| Add Comments/Feedback                                                                                                                                    | AREA OF STUDY MAJOR/DEGREE OFFERED                                                                        |
| Work Offline                                                                                                                                             |                                                                                                           |
| Update Password                                                                                                                                          | Mathematics                                                                                               |
| Repository/Library                                                                                                                                       | Science                                                                                                   |
| <ul> <li>Help with this screen</li> <li>Contact us</li> <li>Survey last modified Not Yet Modified</li> <li>OMB No. 3145-0136 January 31, 2013</li> </ul> | Save Cancel                                                                                               |