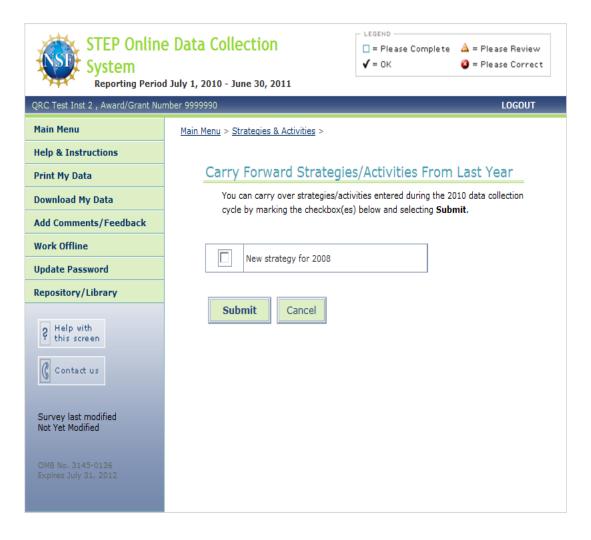

|
| Update Password                                                                                                      | -                                                                                                                                                                            |                                      |                                                |
| Repository/Library<br>Contact us<br>Survey last modified<br>03/01/2012<br>OMB No. 3145-0136<br>Expires July 31, 2012 | Delete                                                                                                                                                                       |                                      |                                                |





| System                                     | Please Complete       ▲ = Please Review         ✓ = OK       ④ = Please Correct                                                                             |
|--------------------------------------------|-------------------------------------------------------------------------------------------------------------------------------------------------------------|
| QRC Test Inst 2 , Award/Grant Nur          | nber 9999990 LOGOUT                                                                                                                                         |
| Main Menu                                  | <u>Main Menu</u> > <u>Challenges</u> >