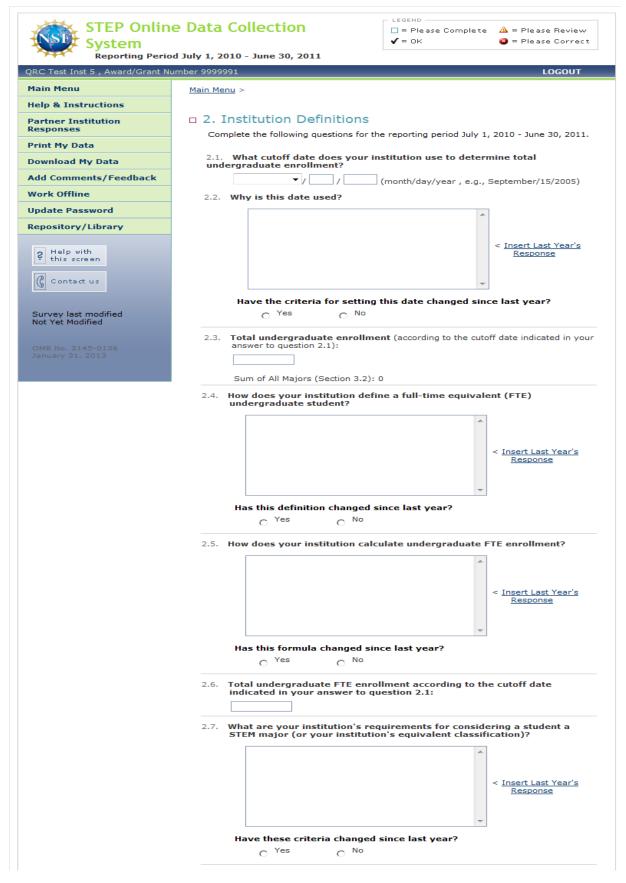

| System<br>Reporting Period                 | d July 1, 2010 - June 30, 2011                                                                                                                                                           | <ul> <li>□ = Please Complete</li></ul>                                                                                                                                                              |  |  |  |  |
|--------------------------------------------|------------------------------------------------------------------------------------------------------------------------------------------------------------------------------------------|-----------------------------------------------------------------------------------------------------------------------------------------------------------------------------------------------------|--|--|--|--|
| QRC Test Inst 2 , Award/Grant Nur          | nber 9999990                                                                                                                                                                             | LOGOUT                                                                                                                                                                                              |  |  |  |  |
| Main Menu                                  | <u>Main Menu</u> >                                                                                                                                                                       |                                                                                                                                                                                                     |  |  |  |  |
| Help & Instructions                        |                                                                                                                                                                                          |                                                                                                                                                                                                     |  |  |  |  |
| Print My Data                              | 1. Your Contact Information                                                                                                                                                              |                                                                                                                                                                                                     |  |  |  |  |
| Download My Data                           | Please supply contact information for the                                                                                                                                                |                                                                                                                                                                                                     |  |  |  |  |
| Add Comments/Feedback                      | completing the survey (if different). The institution leader is the individual at the partner<br>institution responsible for the completion/submission of the annual survey. This person |                                                                                                                                                                                                     |  |  |  |  |
| Work Offline                               | is usually not the president of the institution, but rather the person who will be<br>overseeing the completion of the survey at the partner institution. Additional contacts            |                                                                                                                                                                                                     |  |  |  |  |
| Update Password                            | can be entered under 1.3 below.                                                                                                                                                          | y at the partner institution. Additional contacts                                                                                                                                                   |  |  |  |  |
|                                            |                                                                                                                                                                                          |                                                                                                                                                                                                     |  |  |  |  |
| Repository/Library                         | 1.1 Institution Leader (IL)                                                                                                                                                              | 1.2 Person Completing the Survey                                                                                                                                                                    |  |  |  |  |
| ? Help with this screen                    | First Name*                                                                                                                                                                              | Mark the checkbox if the IL is completing the survey.                                                                                                                                               |  |  |  |  |
|                                            | Middle Initial                                                                                                                                                                           |                                                                                                                                                                                                     |  |  |  |  |
| Contact us                                 |                                                                                                                                                                                          | If not, enter the following for the person completing the survey:                                                                                                                                   |  |  |  |  |
| Survey last modified                       | Last Name*                                                                                                                                                                               | First Name**                                                                                                                                                                                        |  |  |  |  |
| Not Yet Modified                           | Title (Miss/Ms./Mr./Dr./Prof./etc.)*                                                                                                                                                     | Middle Initial                                                                                                                                                                                      |  |  |  |  |
| OMB No. 3145-0136<br>Expires July 31, 2012 |                                                                                                                                                                                          |                                                                                                                                                                                                     |  |  |  |  |
|                                            | Institution Address 1*                                                                                                                                                                   | Last Name**                                                                                                                                                                                         |  |  |  |  |
|                                            | Institution Address 2                                                                                                                                                                    | Title (Miss/Ms./Mr./Dr./Prof./etc.)**                                                                                                                                                               |  |  |  |  |
|                                            | Citv*                                                                                                                                                                                    | Phone**                                                                                                                                                                                             |  |  |  |  |
|                                            |                                                                                                                                                                                          |                                                                                                                                                                                                     |  |  |  |  |
|                                            | State*                                                                                                                                                                                   | extension                                                                                                                                                                                           |  |  |  |  |
|                                            | <b>•</b>                                                                                                                                                                                 | Fax                                                                                                                                                                                                 |  |  |  |  |
|                                            | ZIP Code*                                                                                                                                                                                |                                                                                                                                                                                                     |  |  |  |  |
|                                            | Phone*                                                                                                                                                                                   | E-mail Address**                                                                                                                                                                                    |  |  |  |  |
|                                            |                                                                                                                                                                                          |                                                                                                                                                                                                     |  |  |  |  |
|                                            | extension                                                                                                                                                                                |                                                                                                                                                                                                     |  |  |  |  |
|                                            | Fax                                                                                                                                                                                      |                                                                                                                                                                                                     |  |  |  |  |
|                                            | E-mail Address*                                                                                                                                                                          |                                                                                                                                                                                                     |  |  |  |  |
|                                            | STEP Project Web Site Address                                                                                                                                                            |                                                                                                                                                                                                     |  |  |  |  |
|                                            | http://<br>e.g., www.umich.edu                                                                                                                                                           |                                                                                                                                                                                                     |  |  |  |  |
|                                            | * = Required Field.<br>** = Required if the person completing the s                                                                                                                      | survey is not the Institution Leader.                                                                                                                                                               |  |  |  |  |
|                                            | 1.3 Additional Contacts                                                                                                                                                                  |                                                                                                                                                                                                     |  |  |  |  |
|                                            | names and e-mail addresses and select <b>Sa</b><br>additional contact. To add additional rows, s                                                                                         | ke to add as points of contact, please enter their<br>ve. All three fields must be entered for each<br>elect the Add Additional Contacts button. To<br>kbox next to the appropriate name and select |  |  |  |  |
|                                            |                                                                                                                                                                                          | one from your institution's Institutional Research<br>al contact.                                                                                                                                   |  |  |  |  |
|                                            | Please note that any persons listed will be o                                                                                                                                            | opied on correspondence regarding this STEP                                                                                                                                                         |  |  |  |  |

| FIRST NAME              | LAST NAME | E-MAIL ADDRESS | DELETE |  |  |  |  |
|-------------------------|-----------|----------------|--------|--|--|--|--|
|                         |           |                |        |  |  |  |  |
|                         |           |                |        |  |  |  |  |
|                         |           |                |        |  |  |  |  |
|                         |           |                |        |  |  |  |  |
| Add Additional Contacts |           |                |        |  |  |  |  |