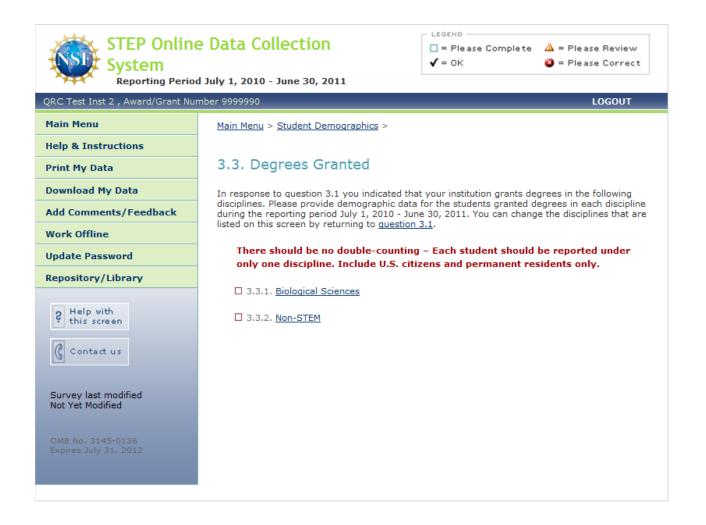

Partner Institution Responses

Repository/Library

Survey last modified Not Yet Modified

? Help with this screen

Add Comments/Feedback

Main Menu > Student Demographics > Degrees Granted >