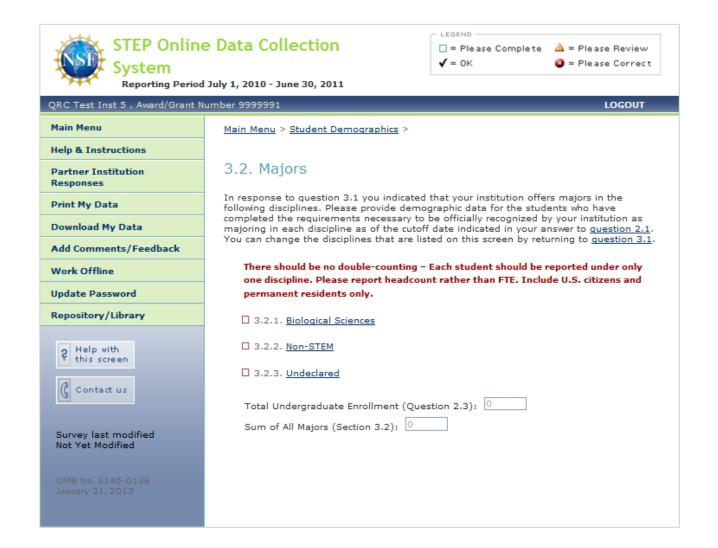

|
| Update Password                                                                                                                                          | Mathematics                                                                                               |
| Repository/Library                                                                                                                                       | Science                                                                                                   |
| <ul> <li>Help with this screen</li> <li>Contact us</li> <li>Survey last modified Not Yet Modified</li> <li>OMB No. 3145-0136 January 31, 2013</li> </ul> | Save Cancel                                                                                               |





Main Menu

Help & Instructions

Partner Institution Responses

Print My Data Download My Data Add Comments/Feedback

Work Offline

Update Password Repository/Library

? Help with this screen

Contact us

Survey last modified Not Yet Modified

**STEP Online Data Collection** System

Reporting Period July 1, 2010 - June 30, 2011

LEGEND 🗌 = Please Complete 🛆 = Please Review ✔ = ок 🚳 = Please Correct

QRC Test Inst 5 , Award/Grant Number 9999991

LOGOUT

Main Menu > Student Demographics > Majors >

#### 3.2.1 Biological Sciences Majors

Please enter the number of students who have completed the requirements necessary to be officially recognized by your institution as majoring in **Biological Sciences** (or your institution) as of the cutoff date indicated in your answer to <u>guestion 2.1