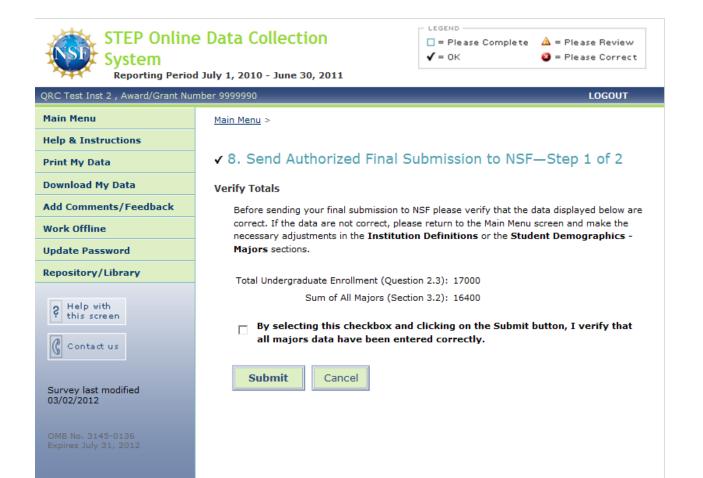

online data collection system:<br>t your Web browser to https://<br>r your institution ID<br>may edit the e-mail text.) |
| Survey last modified 03/08/2011                              | ADDITIONAL<br>INFORMATION:                       | Include institution ID and password                                                                                                                                                                                         |
| OMB No. 3145-0136<br>Expires March 31, 2011                  | Send E-ma                                        | il Cancel                                                                                                                                                                                                                   |



| System                                           | Collection       □ = Please Complete       ▲ = Please Review         ✓ = 0K       ☑ = Please Correct                                                                                 |  |  |
|--------------------------------------------------|--------------------------------------------------------------------------------------------------------------------------------------------------------------------------------------|--|--|
| QRC Test Inst 2 , Award/Grant Nur                | nber 9999990 LOGOUT                                                                                                                                                                  |  |  |
| Main Menu                                        | <u>Main Menu</u> >