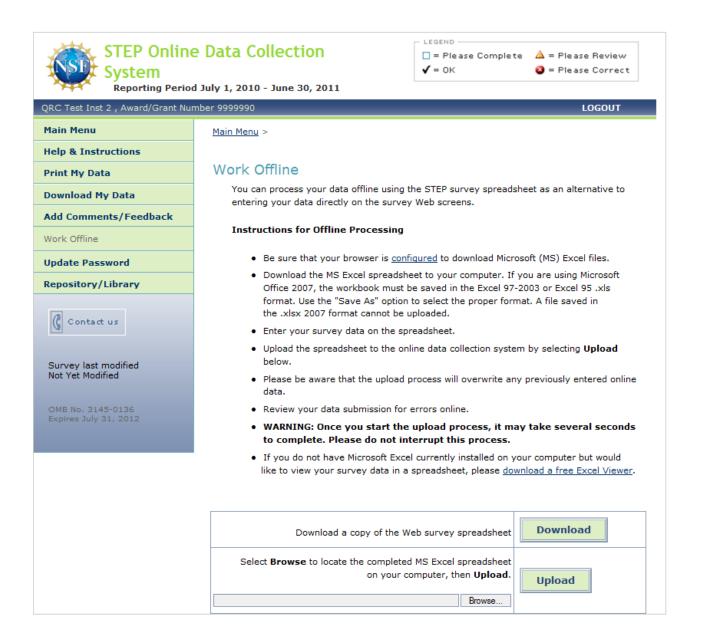

|                               |                                         |
| Contact us                                 |                                                                                           |                               | Ŧ                                       |
| Survey last modified<br>Not Yet Modified   | Save                                                                                      |                               |                                         |
| OMB No. 3145-0136<br>Expires July 31, 2012 |                                                                                           |                               |                                         |



| STEP Online Data Collection<br>System<br>Reporting Period July 1, 2010 - June 30, 2011 |                                                                                                         | □ = Please Complete<br>✓ = OK     | <ul> <li>▲ = Please Review</li> <li>3 = Please Correct</li> </ul> |  |
|----------------------------------------------------------------------------------------|---------------------------------------------------------------------------------------------------------|-----------------------------------|-------------------------------------------------------------------|--|
| QRC Test Inst 2 , Award/Grant Nu                                                       | mber 9999990