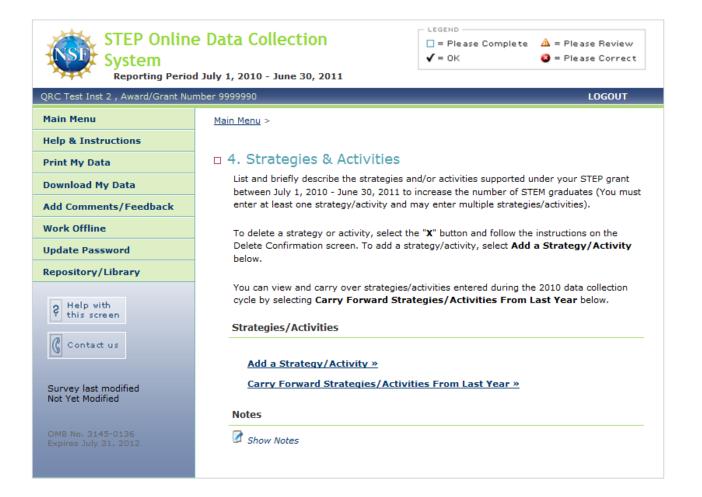

| 0    | 0      | 0                      | 0              |  |

Auto-Total Hispanic or Latino (read only)

| RACE(S)                                                                                  | MALE | FEMALE | GENDER NOT<br>REPORTED | AUTO-<br>TOTAL |
|------------------------------------------------------------------------------------------|------|--------|------------------------|----------------|
| Neither Ethnicity nor Race Reported                                                      | 0    | 0      | 0                      | 0              |
| Auto-Total Transfers to 4-year institutions<br>by Biological Sciences majors (read only) | •    | 0      | 0                      | 0              |

0

0

#### 📝 Show Notes

Save Cancel

Page 14 of 35



| System                                   | e Data Collection                                    | ■ = Please Complete                                                                                |
|------------------------------------------|------------------------------------------------------|----------------------------------------------------------------------------------------------------|
| QRC Test Inst 5 , Award/Grant Nu         |                                                      | LOGOUT                                                                                             |
| Main Menu                                | <u>Main Menu &gt;Strategies &amp; Activities</u> >   |