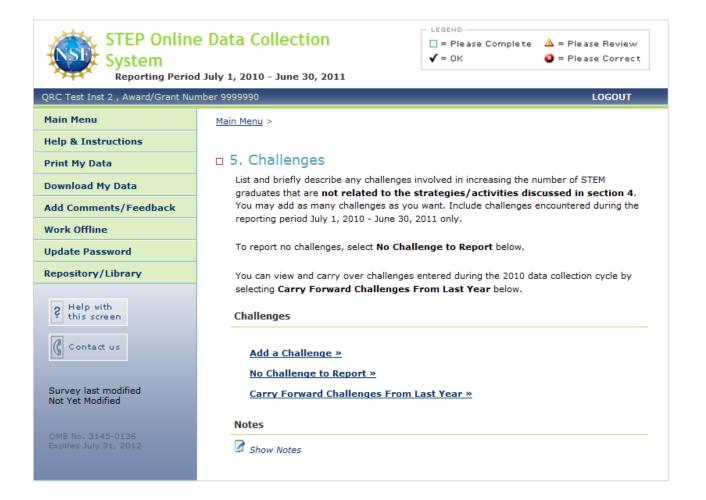

| System                                     | Please Complete       ▲ = Please Review         ✓ = OK       ④ = Please Correct                                                                             |
|--------------------------------------------|-------------------------------------------------------------------------------------------------------------------------------------------------------------|
| QRC Test Inst 2 , Award/Grant Nur          | nber 9999990 LOGOUT                                                                                                                                         |
| Main Menu                                  | <u>Main Menu</u> > <u>Challenges</u> >                                                                                                                      |
| Help & Instructions                        |                                                                                                                                                             |
| Print My Data                              | 5.1 New Challenge                                                                                                                                           |
| Download My Data                           | Describe the challenge involved in increasing the number of STEM graduates . This challenge should not be related to the strategies/activities discussed in |
| Add Comments/Feedback                      | section 4.                                                                                                                                                  |
| Work Offline                               |                                                                                                                                                             |
| Update Password                            | 5.1.1. Title of challenge:                                                                                                                                  |
| Repository/Library                         |                                                                                                                                                             |
|                                            | 5.1.2. Brief description of challenge:                                                                                                                      |
| ? Help with this screen                    | ·                                                                                                                                                           |
|                                            |                                                                                                                                                             |
| Contact us                                 |                                                                                                                                                             |
|                                            | Ψ                                                                                                                                                           |
| Survey last modified<br>Not Yet Modified   |                                                                                                                                                             |
|                                            | Show Notes                                                                                                                                                  |
| OMB No. 3145-0136<br>Expires July 31, 2012 | Save                                                                                                                                                        |
|                                            |                                                                                                                                                             |