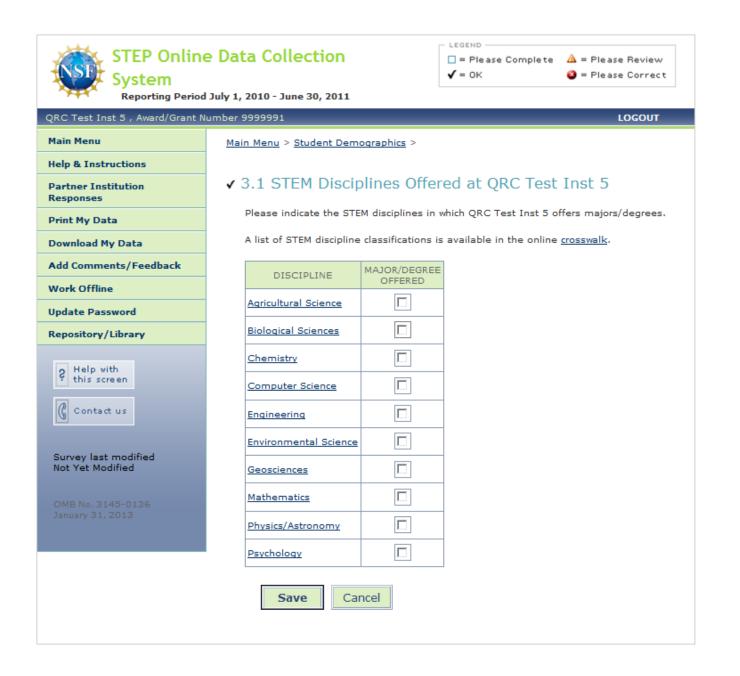

Page 5 of 35

| System                                                                                                                                                   | Data Collection       □ = Please Complete       △ = Please Review         ✓ = OK       ☑ = Please Correct |
|----------------------------------------------------------------------------------------------------------------------------------------------------------|-----------------------------------------------------------------------------------------------------------|
| QRC Test Inst 5 , Award/Grant N                                                                                                                          | umber 9999991 LOGOUT                                                                                      |
| Main Menu                                                                                                                                                | Main Menu > Student Demographics >                                                                        |
| Help & Instructions                                                                                                                                      |                                                                                                           |
| Partner Institution<br>Responses                                                                                                                         | ✓ 3.1 STEM Disciplines Offered at QRC Test Inst 5                                                         |
| Print My Data                                                                                                                                            | Please indicate the STEM disciplines in which QRC Test Inst 5 offers majors/degrees.                      |
| Download My Data                                                                                                                                         | A list of STEM discipline classifications is available in the online crosswalk.                           |
| Add Comments/Feedback                                                                                                                                    | AREA OF STUDY MAJOR/DEGREE OFFERED                                                                        |
| Work Offline                                                                                                                                             |                                                                                                           |
| Update Password                                                                                                                                          | Mathematics                                                                                               |
| Repository/Library                                                                                                                                       | Science                                                                                                   |
| <ul> <li>Help with this screen</li> <li>Contact us</li> <li>Survey last modified Not Yet Modified</li> <li>OMB No. 3145-0136 January 31, 2013</li> </ul> | Save Cancel                                                                                               |