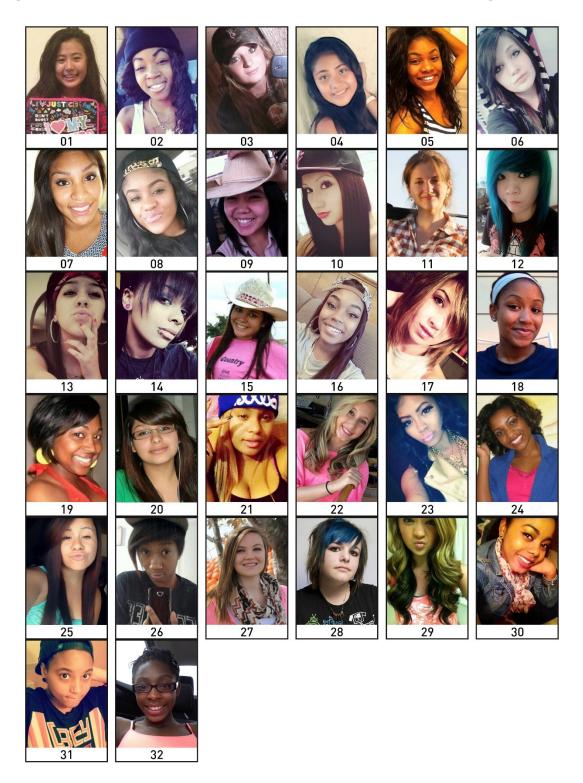

[DISPLAY I-BASE PHOTO ARRAY OF 32 FEMALES, then ask S5a and S5b]

| S5a. Rank the three people that would BEST FIT in your main group of friends, starting with the best fit. Enter the number that matches each person below.  Best Fit Second Best Fit Third Best Fit             |
|-----------------------------------------------------------------------------------------------------------------------------------------------------------------------------------------------------------------|
| <b>S5b.</b> Rank the three people that would LEAST FIT in your main group of friends, starting with the worst fit. Enter the number that matches each person below.  Worst Fit Second Worst Fit Third Worst Fit |