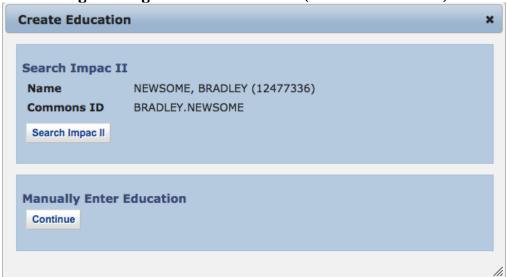

**In-Training Info Page - New Mentor (Search)** 

**In-Training Info Page - New Mentor (Maunally Enter)** 

In-Training Info Page - Create Education (Commons Trainee)

In-Training Info Page – Create Education (Manually Enter)