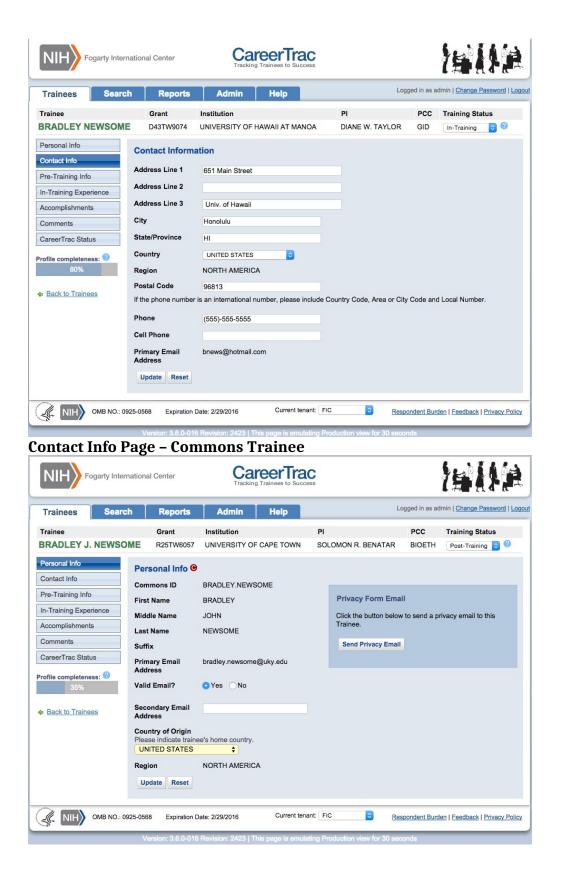

# FIC CareerTrac Screenshots

Personal Info Page **CareerTrac** Fogarty International Center Logged in as admin | Change Password | Logout Search Reports **Trainees** Trainee Institution PCC Training Status **BRADLEY NEWSOME** D43TW9074 UNIVERSITY OF HAWAII AT MANOA DIANE W. TAYLOR In-Training 💲 🕜 GID Personal Info **Personal Info** Contact Info A privacy email has been sent. Pre-Training Info Commons ID Associate a Commons ID In-Training Experience Privacy Form Email First Name BRADLEY Accomplishments Click the button below to send a privacy email to this Trainee. Middle Name Comments Last Name NEWSOME CareerTrac Status Send Privacy Email Suffix Date(s) sent, most recent at top **Primary Email** bnews@hotmail.com Address Valid Email? Yes No Back to Trainees 08/13/2015 12:29 PM Secondary Email 08/10/2013 03:45 PM Address Country of Origin te trainee's home country. UNITED STATES Region NORTH AMERICA Update Reset & NIH OMB NO.: 0925-0568 Expiration Date: 2/29/2016 Respondent Burden | Feedback | Privacy Policy