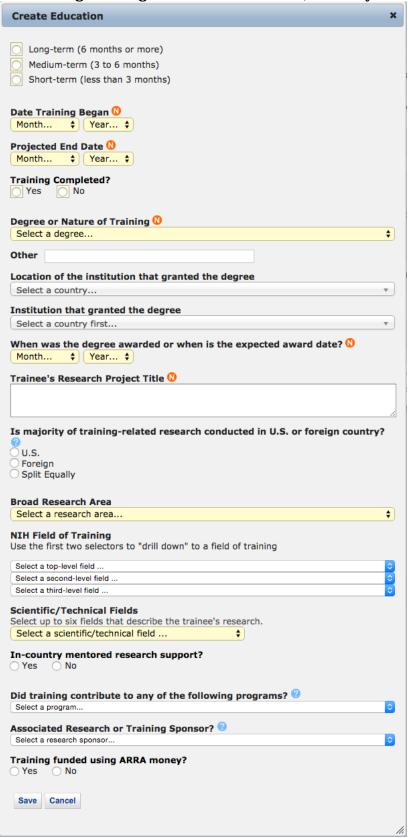

**In-Training Info Page - New Mentor (Search)** 

**In-Training Info Page - New Mentor (Maunally Enter)** 

In-Training Info Page - Create Education (Commons Trainee)

In-Training Info Page – Create Education (Manually Enter)