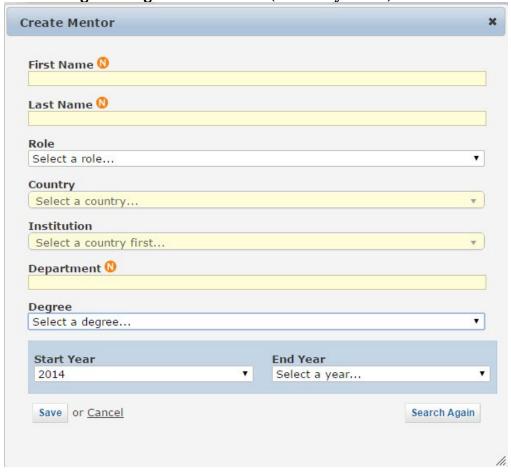

**In-Training Info Page - New Mentor (Search)** 

**In-Training Info Page - New Mentor (Maunally Enter)** 

In-Training Info Page - Create Education (Commons Trainee)

In-Training Info Page – Create Education (Manually Enter)