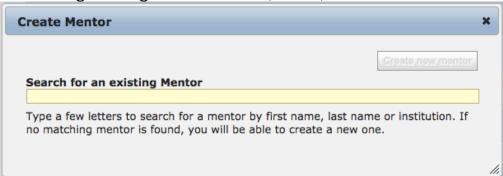

**In-Training Info Page - New Mentor (Search)** 

**In-Training Info Page - New Mentor (Maunally Enter)** 

In-Training Info Page - Create Education (Commons Trainee)

In-Training Info Page – Create Education (Manually Enter)