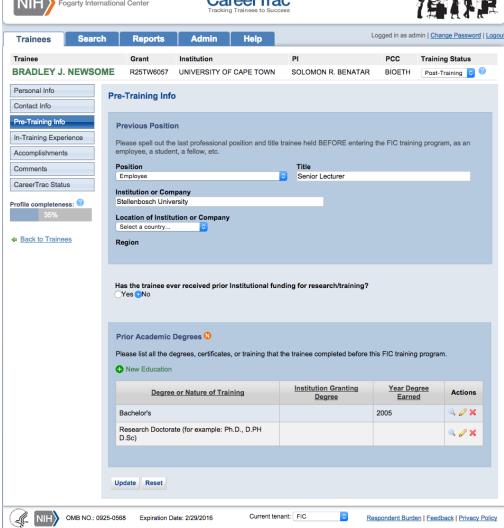

## Personal Info Page - Associating a Commons ID (Review)

**Contact Info Page** 

**Pre-Training Info Page** Fogarty International Center Trainees

**Pre-Training Info Page - Create Prior Academic Degree (Commons Trainee)** 