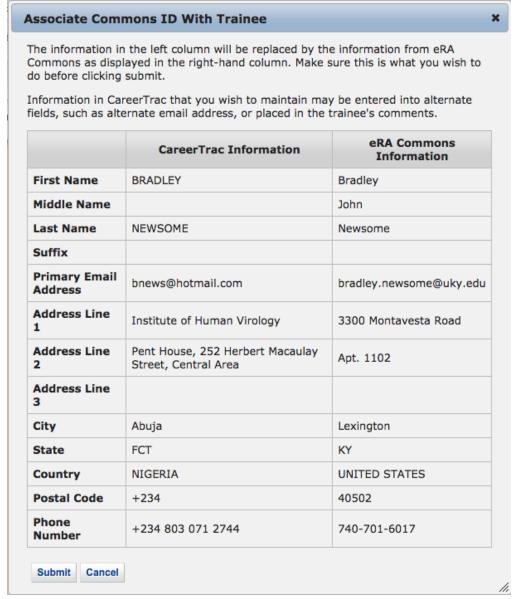

## Personal Info Page - Associating a Commons ID (Review)

**Contact Info Page** 

**Pre-Training Info Page** Fogarty International Center Trainees

**Pre-Training Info Page - Create Prior Academic Degree (Commons Trainee)** 