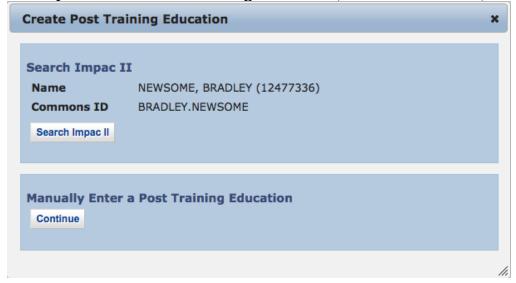

**In-Training Info Page - New Mentor (Search)** 

**In-Training Info Page - New Mentor (Maunally Enter)** 

**In-Training Info Page - Create Education (Trainees with Commons ID)** 

**In-Training Info Page - Create Education (Manually Enter)** 