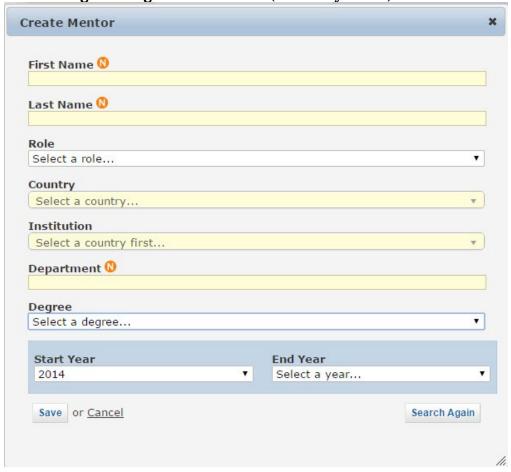

**In-Training Info Page - New Mentor (Search)** 

**In-Training Info Page - New Mentor (Maunally Enter)** 

**In-Training Info Page - Create Education (Trainees with Commons ID)** 

**In-Training Info Page - Create Education (Manually Enter)** 