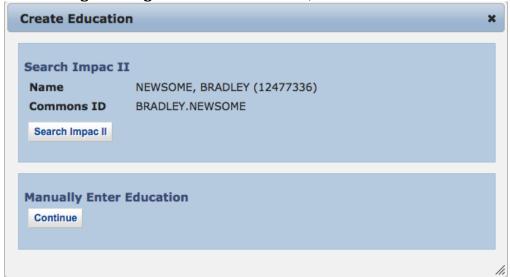

**In-Training Info Page - New Mentor (Search)** 

**In-Training Info Page - New Mentor (Maunally Enter)** 

**In-Training Info Page - Create Education (Trainees with Commons ID)** 

**In-Training Info Page - Create Education (Manually Enter)** 