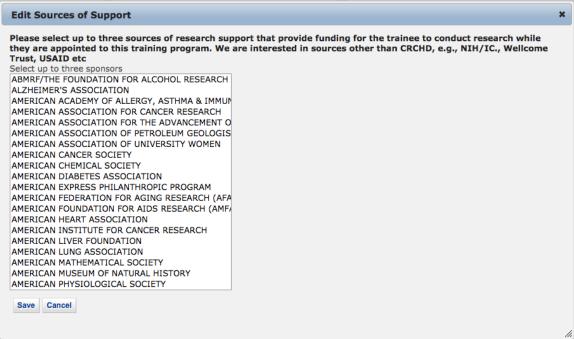

08/31/2005 Date Training Began 
09/01/2001 Comments CareerTrac Status Degree Level 
PRE-DOC NIH Field of Training (1)
Not available Scientific Technical Emphases Sources of Support View trainee in QVR (beta) Add Emphases Add Source of Support Back to Trainees No emphases entered No sources of support entered Research Training Mentor 0 Add Mentor Please list all mentors that have assisted in your In-Training Experience Dept Year Actions Institution ROGER MCMACKEN JOHNS HOPKINS BLOOMBERG SCHOOL OF PUBLIC HEALTH 🤍 🖉 🗙

Currently, no degrees have been added for this trainee.

Respondent Burden | Contact Us | Web Policies

**In-Training Experience – Scientific Technical Emphases** 

**In-Training Experience – Source of Support** 