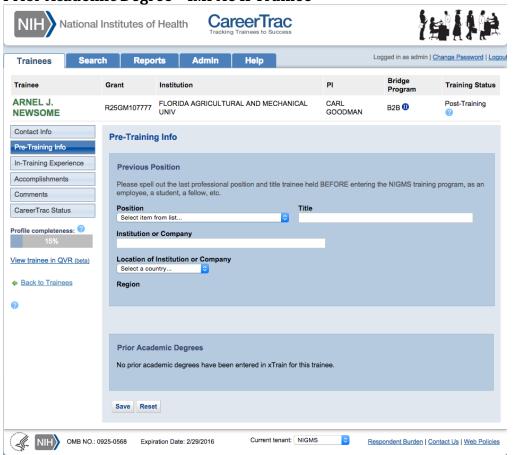

## Prior Academic Degree

| Trainees Search        | ı                                                                 | Admin                                                        | Help                   | L                                | ogged in as admin   <u>Cl</u> | hange Password   Lo |
|------------------------|-------------------------------------------------------------------|--------------------------------------------------------------|------------------------|----------------------------------|-------------------------------|---------------------|
| Trainee                | Grant                                                             | Institution                                                  |                        | PI                               | Bridge Program                | Training Status     |
| BRADLEY J.<br>IEWSOME  | R25GM050078                                                       | SAN FRANCISCO ST                                             | ATE UNIVERSITY         | STEVE L. WEINSTEIN               | B2B                           | Post-Training       |
| Personal Info          | Pre-Training Inf                                                  | 0                                                            |                        |                                  |                               |                     |
| Contact Info           |                                                                   |                                                              |                        |                                  |                               |                     |
| re-Training Info       | Previous Positio                                                  | on                                                           |                        |                                  |                               |                     |
| -Training Experience   | Please spell out th                                               | e last professional pos                                      | ition and title traine | e held BEFORE entering           | the NIGMS training            | program, as an      |
| ccomplishments         | employee, a stude                                                 |                                                              |                        |                                  |                               | program, ao am      |
| omments                | Position                                                          |                                                              |                        | Title                            |                               |                     |
| areerTrac Status       | Select item from lis                                              | st                                                           | <b></b>                |                                  |                               |                     |
| 20%                    | Location of Instit<br>Select a country                            | ution or Company                                             |                        |                                  |                               |                     |
| 20%                    |                                                                   | ution or Company                                             |                        |                                  |                               |                     |
| 20%                    | Select a country                                                  | ution or Company                                             |                        |                                  |                               |                     |
| file completeness: 20% | Select a country                                                  |                                                              |                        |                                  |                               |                     |
| 20%                    | Select a country<br>Region<br>Prior Academic                      |                                                              | tered for this traine  | 9 <b>6</b> .                     |                               |                     |
| 20%                    | Select a country<br>Region<br>Prior Academic<br>No prior academic | Degrees<br>degrees have been er                              |                        | se.<br>since completed before th | is NIGMS training pr          | rogram.             |
| 20%                    | Select a country<br>Region<br>Prior Academic<br>No prior academic | Degrees<br>degrees have been er<br>legrees, certificates, or |                        |                                  | is NIGMS training pr          | rogram.             |