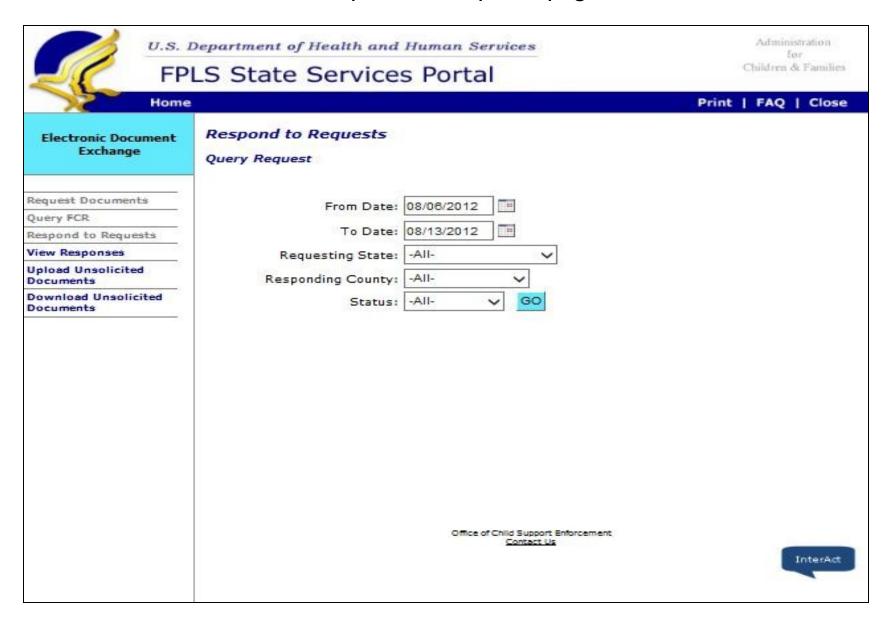

Welcome Page**



U.S. Department of Health and Human Services

Administration for Children & Families

#### **FPLS State Services Portal**

SSP Home

FAQ | Close

#### Electronic Document Exchange

Request Documents

Query FCR

Respond to Requests

View Responses

Upload Unsolicited Documents

Download Unsolicited Documents

#### Welcome to Electronic Document Exchange

The Electronic Document Exchange service supports states' exchange of child support documents.



#### Messages

Office of Child Support Enforcement Contact Us

InterAct

### Request Documents page



#### Select Documents to Request page



# Verify Document Selection page



# Query FCR page



### Query FCR page - FCR Results



### Confirmation of Request Submission – FCR Results button



# Respond to Requests page



### Respond to Requests page - Process Request



#### Cannot Provide Document page



#### Send Documents page



# View Responses page



### View Responses page - Response Results



# Upload Unsolicited Documents page - Top



### Upload Unsolicited Documents page - Bottom



# Download Unsolicited Documents page



# Download Unsolicited Document page - Unsolicited Document Results



### Reports page



#### Report Results page - Report Result - Top



# Report Results page – Report Result - Bottom

| Number of Providing States                                             | 9                                                                                                  |  |
|------------------------------------------------------------------------|----------------------------------