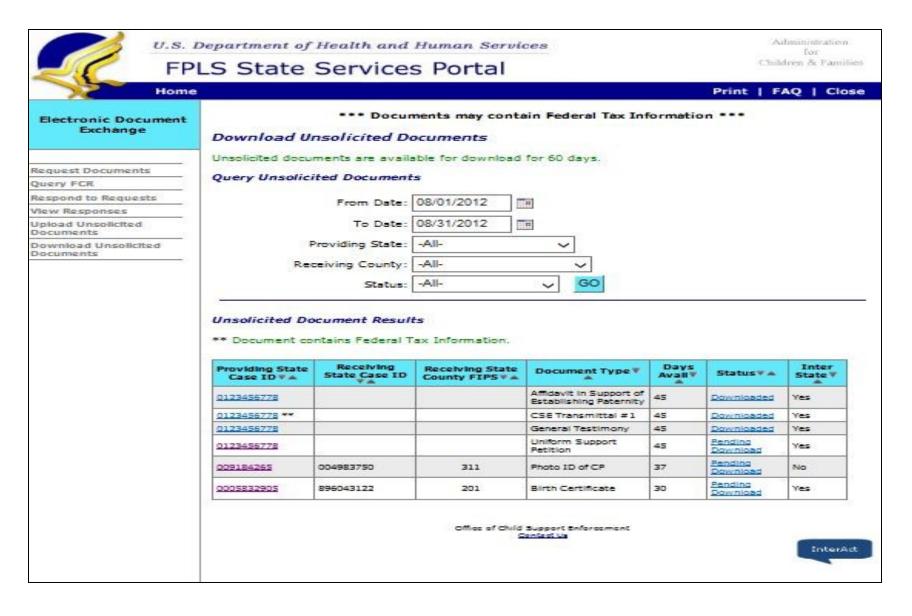

# Download Unsolicited Documents page

# Download Unsolicited Document page - Unsolicited Document Results