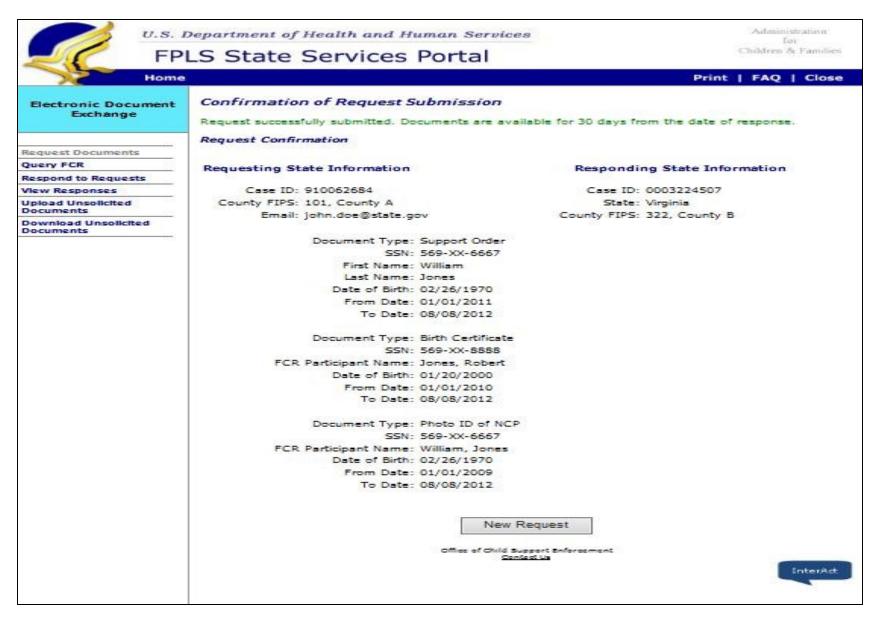

# **EDE Welcome Page**



U.S. Department of Health and Human Services

Administration for Children & Families

#### **FPLS State Services Portal**

SSP Home

FAQ | Close

#### Electronic Document Exchange

Request Documents

Query FCR

Respond to Requests

View Responses

Upload Unsolicited Documents

Download Unsolicited Documents

#### Welcome to Electronic Document Exchange

The Electronic Document Exchange service supports states' exchange of child support documents.



#### Messages

Office of Child Support Enforcement Contact Us

InterAct

### Request Documents page



#### Select Documents to Request page



# Verify Document Selection page



# Query FCR page



### Query FCR page - FCR Results



### Confirmation of Request Submission – FCR Results button



# Respond to Requests page



### Respond to Requests page - Process Request



#### Cannot Provide Document page



#### Send Documents page



# View Responses page



### View Responses page - Response Results



# Upload Unsolicited Documents page - Top



### Upload Unsolicited Documents page - Bottom



# Download Unsolicited Documents page



# Download Unsolicited Document page - Unsolicited Document Results



### Reports page



#### Report Results page - Report Result - Top



# Report Results page – Report Result - Bottom

| Number of Providing States                                             | 9                                                                                                  |  |
|------------------------------------------------------------------------|----