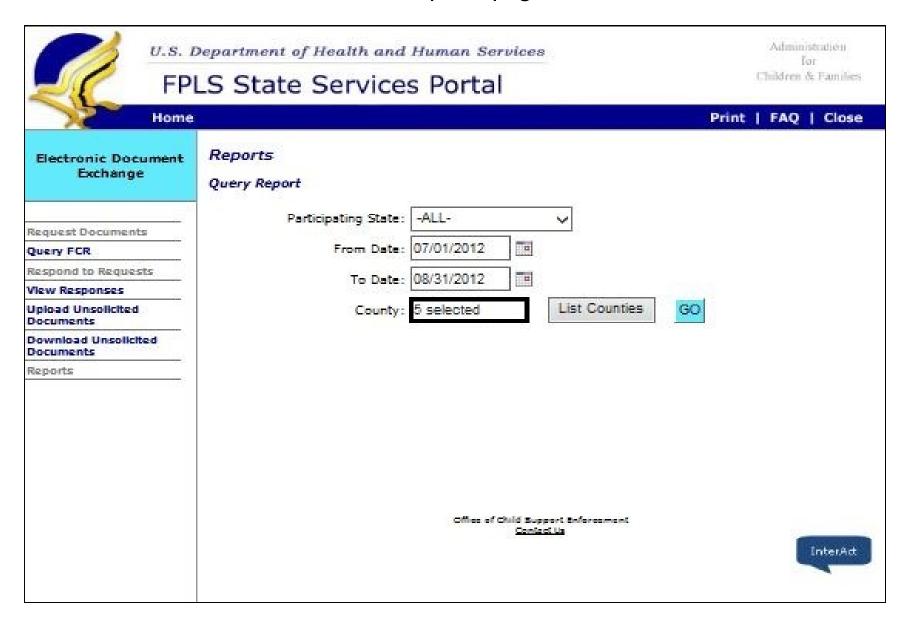

ce supports states' exchange of child support documents.



#### Messages

Office of Child Support Enforcement Contact Us

InterAct

### Request Documents page



#### Select Documents to Request page



# Verify Document Selection page



# Query FCR page



### Query FCR page - FCR Results



### Confirmation of Request Submission – FCR Results button



# Respond to Requests page



### Respond to Requests page - Process Request



#### Cannot Provide Document page



#### Send Documents page



# View Responses page



### View Responses page - Response Results



# Upload Unsolicited Documents page - Top



### Upload Unsolicited Documents page - Bottom



# Download Unsolicited Documents page



# Download Unsolicited Document page - Unsolicited Document Results



### Reports page



#### Report Results page - Report Result - Top



# Report Results page – Report Result - Bottom

| Number of Providing States                                             | 9                                                                                                  |  |
|------------------------------------------------------------------------|----------------------------------------------------------------------------------------------------|--|
| List of Providing States                                               | [Alaska, Arizona, California, District Of<br>Columbia, Florida, Hawaii, Idaho, Maine,<br>Nebraska] |  |
| List of Recipient Counties                                             | [Arundel, Baltimore]