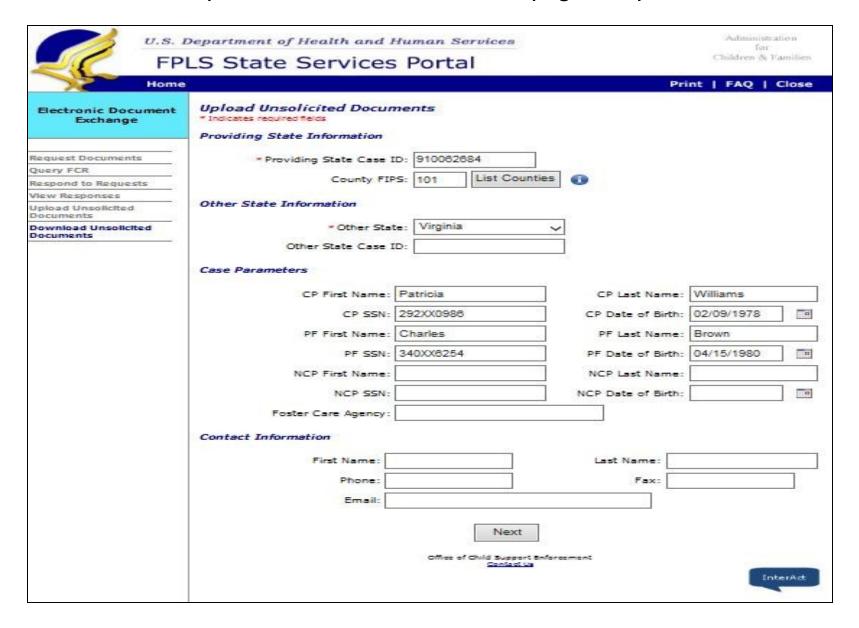

espond to Requests

View Responses

Upload Unsolicited Documents

Download Unsolicited Documents

#### Welcome to Electronic Document Exchange

The Electronic Document Exchange service supports states' exchange of child support documents.



#### Messages

Office of Child Support Enforcement Contact Us

InterAct

### Request Documents page



#### Select Documents to Request page



# Verify Document Selection page



# Query FCR page



### Query FCR page - FCR Results



### Confirmation of Request Submission – FCR Results button



# Respond to Requests page



### Respond to Requests page - Process Request



#### Cannot Provide Document page



#### Send Documents page



# View Responses page



### View Responses page - Response Results



# Upload Unsolicited Documents page - Top



### Upload Unsolicited Documents page - Bottom



# Download Unsolicited Documents page



# Download Unsolicited Document page - Unsolicited Document Results



### Reports page



#### Report Results page - Report Result - Top



# Report Results page – Report Result - Bottom

| Number of Providing States                                             | 9                                                                                                  |  |
|------------------------------------------------------------------------|----------------------------------------------------------------------------------------------------|--|
| List of Providing States                                               | [Alaska, Arizona, California, District Of<br>Columbia, Florida, Hawaii, Idaho, Maine,