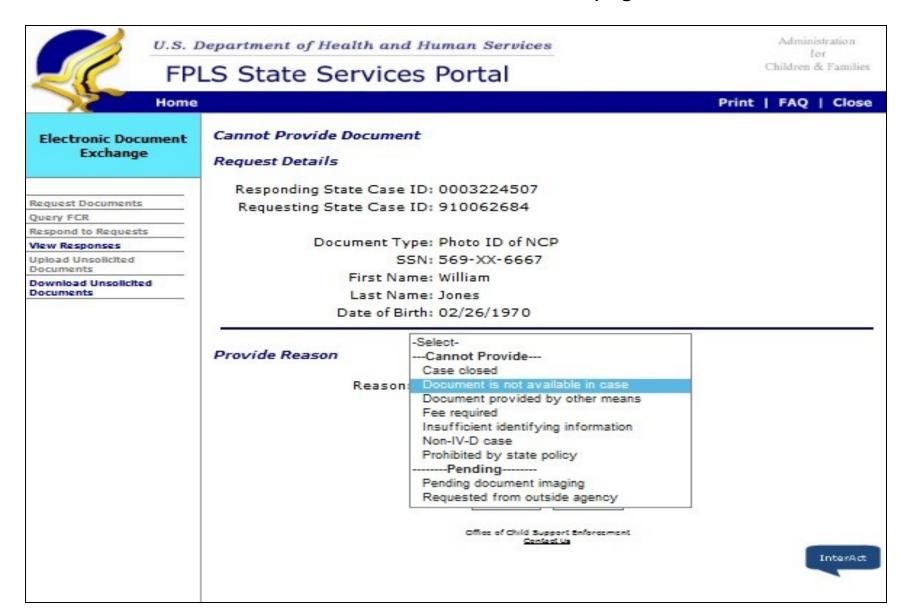

ldren & Families

#### **FPLS State Services Portal**

SSP Home

FAQ | Close

#### Electronic Document Exchange

Request Documents

Query FCR

Respond to Requests

View Responses

Upload Unsolicited Documents

Download Unsolicited Documents

#### Welcome to Electronic Document Exchange

The Electronic Document Exchange service supports states' exchange of child support documents.



#### Messages

Office of Child Support Enforcement Contact Us

InterAct

### Request Documents page



#### Select Documents to Request page



# Verify Document Selection page



# Query FCR page



### Query FCR page - FCR Results



### Confirmation of Request Submission – FCR Results button



# Respond to Requests page



### Respond to Requests page - Process Request



#### Cannot Provide Document page



#### Send Documents page



# View Responses page



### View Responses page - Response Results



# Upload Unsolicited Documents page - Top



### Upload Unsolicited Documents page - Bottom



# Download Unsolicited Documents page



# Download Unsolicited Document page - Unsolicited Document Results



### Reports page



#### Report Results page - Report Result - Top



# Report Results page – Report Result - Bottom

| Number of Providing States                                             | 9                                                                                                  |  |
|------------------------------------------------------------------------|----------------------------------------------------------------------------------------------------|--|
| List of Provid