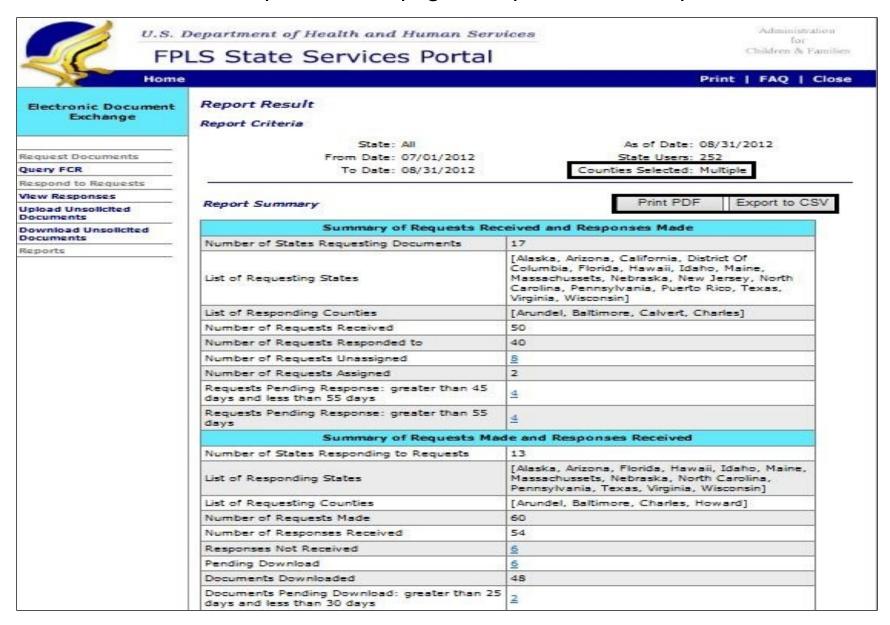

#### Report Results page - Report Result - Top

# Report Results page – Report Result - Bottom

| Number of Providing States                                             | 9                                                                                                  |  |
|------------------------------------------------------------------------|----------------------------------------------------------------------------------------------------|--|
| List of Providing States                                               | [Alaska, Arizona, California, District Of<br>Columbia, Florida, Hawaii, Idaho, Maine,<br>Nebraska] |  |
| List of Recipient Counties                                             | [Arundel, Baltimore]                                                                               |  |
| Number of Unsolicited Documents Received<br>from other states          | 20                                                                                                 |  |
| Pending Download                                                       | 5                                                                                                  |  |
| Documents Downloaded                                                   | 15                                                                                                 |  |
| Documents Pending Download: greater than 45 days and less than 55 days | 3                                                                                                  |  |
| Documents Pending Download: greater than 55 days                       | 2                                                                                                  |  |
| Summary of Unsolici                                                    | ited Documents Sent                                                                                |  |
| Number of Recipient States                                             | 8                                                                                                  |  |
| List of Recipient States                                               | [Alaska, Arizona, California, District Of<br>Columbia, Florida, Hawaii, Idaho, Nebraska]           |  |
| Number of Documents Sent                                               | 112                                                                                                |  |
| Pending Download                                                       | 12                                                                                                 |  |
| Documents Downloaded                                                   | 100                                                                                                |  |
| Documents Pending Download: greater than 45 days and less than 55 days | 8                                                                                                  |  |
| Documents Pending Download: greater than 55                            | 4                                                                                                  |  |