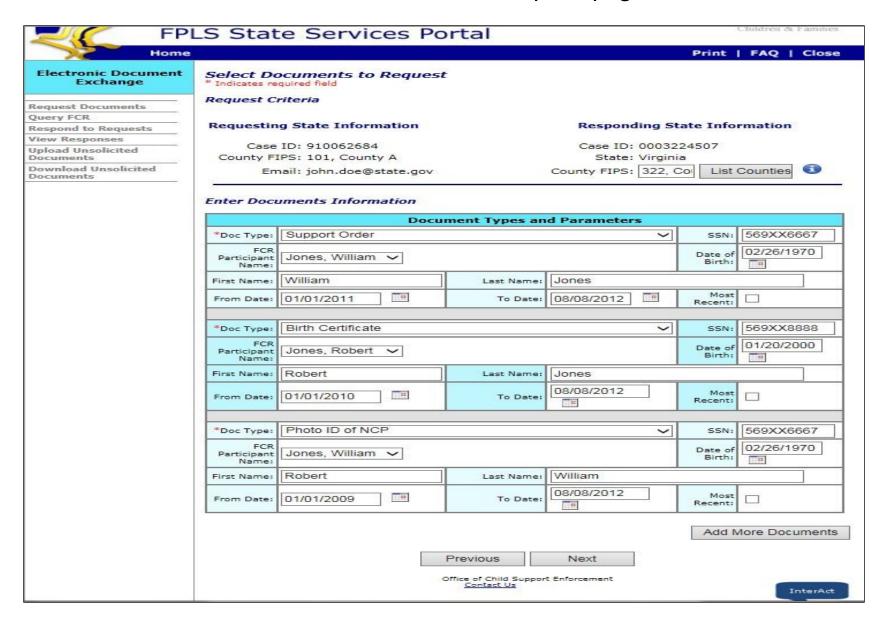

# **EDE Welcome Page**



U.S. Department of Health and Human Services

Administration for Children & Families

#### **FPLS State Services Portal**

SSP Home

FAQ | Close

#### Electronic Document Exchange

Request Documents

Query FCR

Respond to Requests

View Responses

Upload Unsolicited Documents

Download Unsolicited Documents

#### Welcome to Electronic Document Exchange

The Electronic Document Exchange service supports states' exchange of child support documents.



#### Messages

Office of Child Support Enforcement Contact Us

InterAct

### Request Documents page



#### Select Documents to Request page



# Verify Document Selection page



# Query FCR page



### Query FCR page - FCR Results



### Confirmation of Request Submission – FCR Results button



# Respond to Requests page



### Respond to Requests page - Process Request



#### Cannot Provide Document page



#### Send Documents page



# View Responses page



### View Responses page - Response Results



# Upload Unsolicited Documents page - Top



### Upload Unsolicited Documents page - Bottom



# Download Unsolicited Documents page



# Download Unsolicited Document page - Unsolicited Document Results



### Reports page



#### Report Results page - Report Result - Top



# Report Results page – Report Result - Bottom

| Number of Providing States                                             | 9