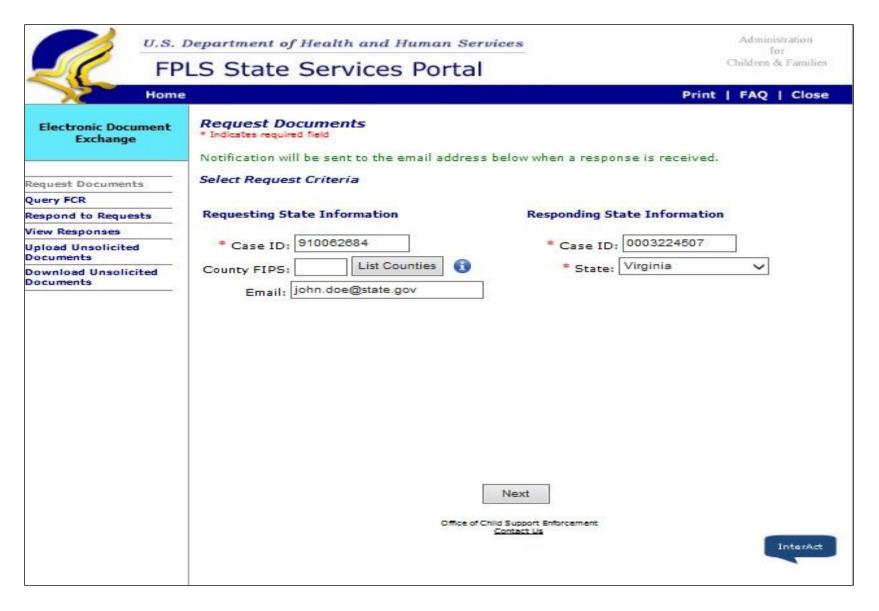

# **EDE Welcome Page**



U.S. Department of Health and Human Services

Administration for Children & Families

#### **FPLS State Services Portal**

SSP Home

FAQ | Close

#### Electronic Document Exchange

Request Documents

Query FCR

Respond to Requests

View Responses

Upload Unsolicited Documents

Download Unsolicited Documents

#### Welcome to Electronic Document Exchange

The Electronic Document Exchange service supports states' exchange of child support documents.



#### Messages

Office of Child Support Enforcement Contact Us

InterAct

### Request Documents page



#### Select Documents to Request page



# Verify Document Selection page



# Query FCR page



### Query FCR page - FCR Results



### Confirmation of Request Submission – FCR Results button



# Respond to Requests page



### Respond to Requests page - Process Request



#### Cannot Provide Document page



#### Send Documents page



# View Responses page



### View Responses page - Response Results



# Upload Unsolicited Documents page - Top



### Upload Unsolicited Documents page - Bottom



# Download Unsolicited Documents page



# Download Unsolicited Document page - Unsolicited Document Results



### Reports page



#### Report Results page - Report Result - Top



# Report Results page – Report Result - Bottom

| Number of Providing States