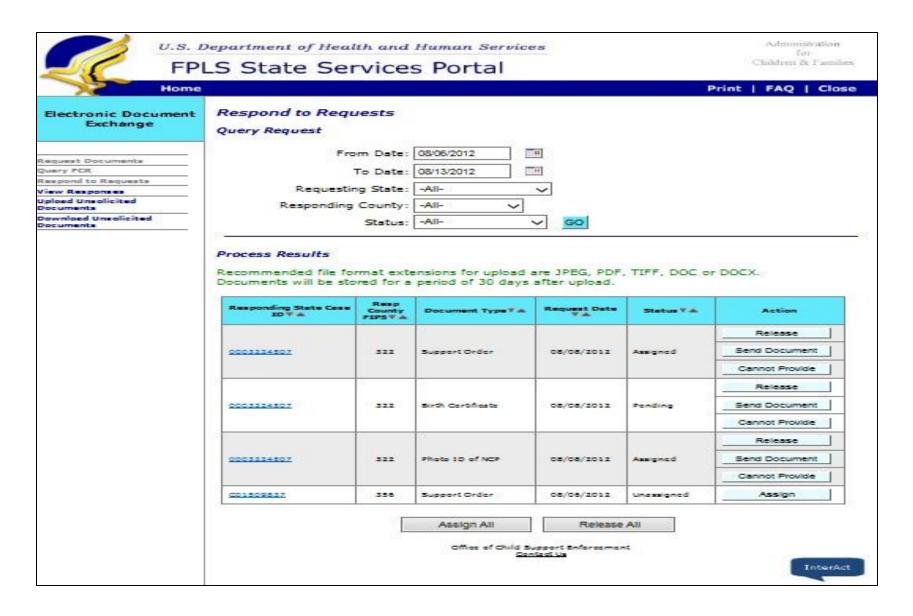

uman Services

Administration for Children & Families

#### **FPLS State Services Portal**

SSP Home

FAQ | Close

#### Electronic Document Exchange

Request Documents

Query FCR

Respond to Requests

View Responses

Upload Unsolicited Documents

Download Unsolicited Documents

#### Welcome to Electronic Document Exchange

The Electronic Document Exchange service supports states' exchange of child support documents.



#### Messages

Office of Child Support Enforcement Contact Us

InterAct

### Request Documents page



#### Select Documents to Request page



# Verify Document Selection page



# Query FCR page



### Query FCR page - FCR Results



### Confirmation of Request Submission – FCR Results button



# Respond to Requests page



### Respond to Requests page - Process Request



#### Cannot Provide Document page



#### Send Documents page



# View Responses page



### View Responses page - Response Results



# Upload Unsolicited Documents page - Top



### Upload Unsolicited Documents page - Bottom



# Download Unsolicited Documents page



# Download Unsolicited Document page - Unsolicited Document Results



### Reports page



#### Report Results page - Report Result - Top



# Report Results page – Report Result - Bottom

| Number of Providing States                                             | 9                                                                                                  |  |
|------------------------------------------------------------------------|------------------------------------------------------------------------------------