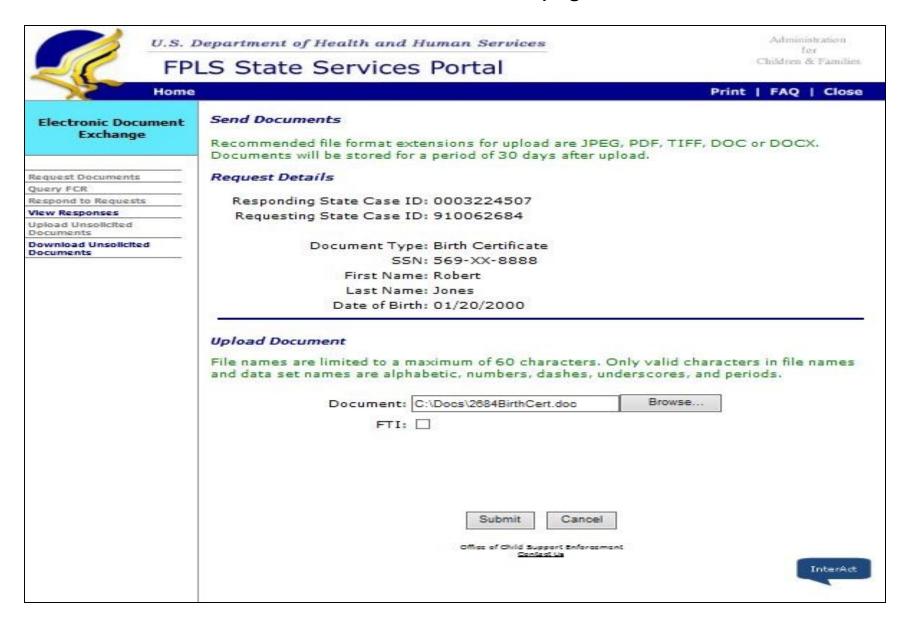

S State Services Portal**

SSP Home

FAQ | Close

#### Electronic Document Exchange

Request Documents

Query FCR

Respond to Requests

View Responses

Upload Unsolicited Documents

Download Unsolicited Documents

#### Welcome to Electronic Document Exchange

The Electronic Document Exchange service supports states' exchange of child support documents.



#### Messages

Office of Child Support Enforcement Contact Us

InterAct

### Request Documents page



#### Select Documents to Request page



# Verify Document Selection page



# Query FCR page



### Query FCR page - FCR Results



### Confirmation of Request Submission – FCR Results button



# Respond to Requests page



### Respond to Requests page - Process Request



#### Cannot Provide Document page



#### Send Documents page



# View Responses page



### View Responses page - Response Results



# Upload Unsolicited Documents page - Top



### Upload Unsolicited Documents page - Bottom



# Download Unsolicited Documents page



# Download Unsolicited Document page - Unsolicited Document Results



### Reports page



#### Report Results page - Report Result - Top



# Report Results page – Report Result - Bottom

| Number of Providing States                                             | 9                                                                                                  |  |
|------------------------------------------------------------------------|----------------------------------------------------------------------------------------------------|--|
| List of Providing States