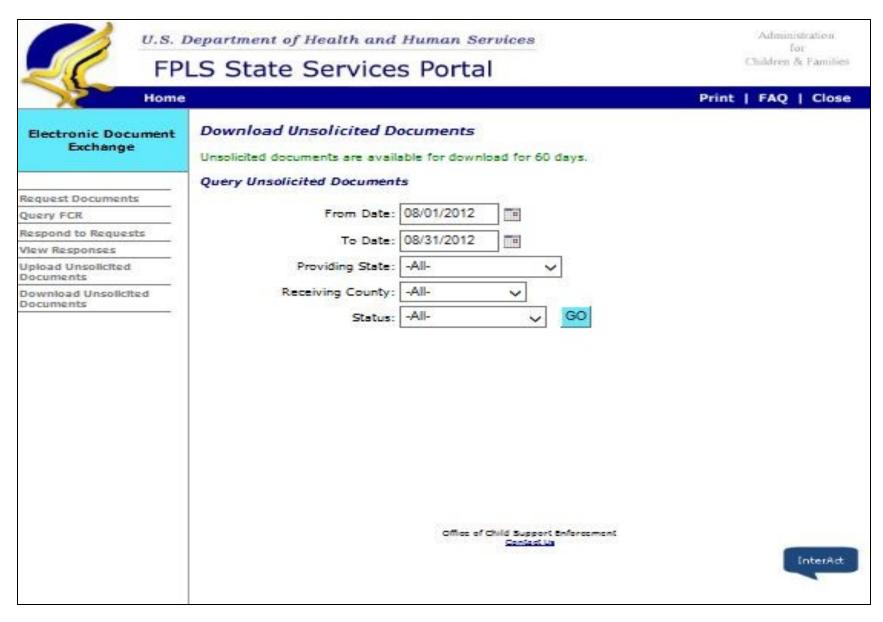

ments

#### Welcome to Electronic Document Exchange

The Electronic Document Exchange service supports states' exchange of child support documents.



#### Messages

Office of Child Support Enforcement Contact Us

InterAct

### Request Documents page



#### Select Documents to Request page



# Verify Document Selection page



# Query FCR page



### Query FCR page - FCR Results



### Confirmation of Request Submission – FCR Results button



# Respond to Requests page



### Respond to Requests page - Process Request



#### Cannot Provide Document page



#### Send Documents page



# View Responses page



### View Responses page - Response Results



# Upload Unsolicited Documents page - Top



### Upload Unsolicited Documents page - Bottom



# Download Unsolicited Documents page



# Download Unsolicited Document page - Unsolicited Document Results



### Reports page



#### Report Results page - Report Result - Top



# Report Results page – Report Result - Bottom

| Number of Providing States                                             | 9                                                                                                  |  |
|------------------------------------------------------------------------|----------------------------------------------------------------------------------------------------|--|
| List of Providing States                                               | [Alaska, Arizona, California, District Of<br>Columbia, Florida, Hawaii, Idaho, Maine,<br>Nebraska] |  |
| List of Recipient Counties