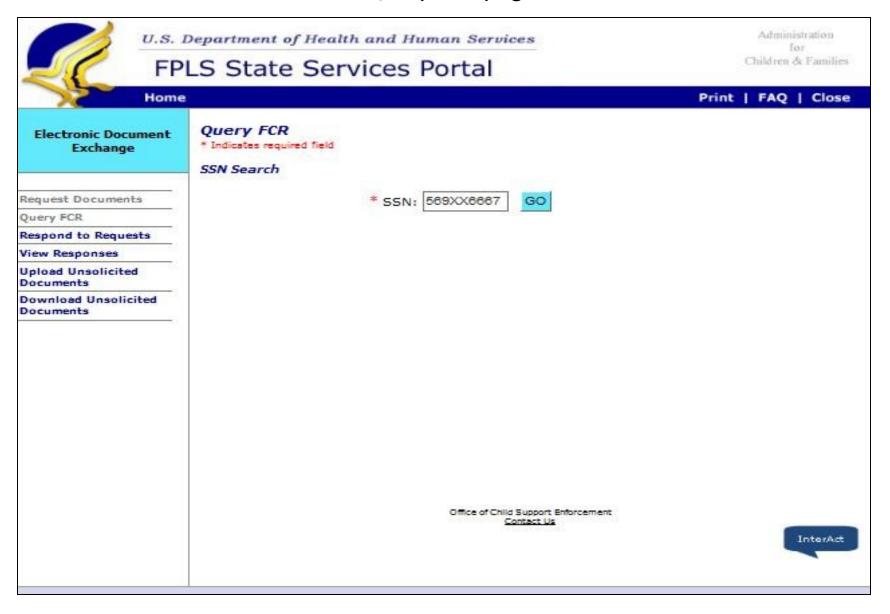

# **EDE Welcome Page**



U.S. Department of Health and Human Services

Administration for Children & Families

#### **FPLS State Services Portal**

SSP Home

FAQ | Close

#### Electronic Document Exchange

Request Documents

Query FCR

Respond to Requests

View Responses

Upload Unsolicited Documents

Download Unsolicited Documents

#### Welcome to Electronic Document Exchange

The Electronic Document Exchange service supports states' exchange of child support documents.



#### Messages

Office of Child Support Enforcement Contact Us

InterAct

### Request Documents page



#### Select Documents to Request page



# Verify Document Selection page



# Query FCR page



### Query FCR page - FCR Results



### Confirmation of Request Submission – FCR Results button



# Respond to Requests page



### Respond to Requests page - Process Request



#### Cannot Provide Document page



#### Send Documents page



# View Responses page



### View Responses page - Response Results



# Upload Unsolicited Documents page - Top



### Upload Unsolicited Documents page - Bottom



# Download Unsolicited Documents page



# Download Unsolicited Document page - Unsolicited Document Results



### Reports page



#### Report Results page - Report Result - Top



# Report Results page – Report Result - Bottom

| Number of Providing States                                             | 9