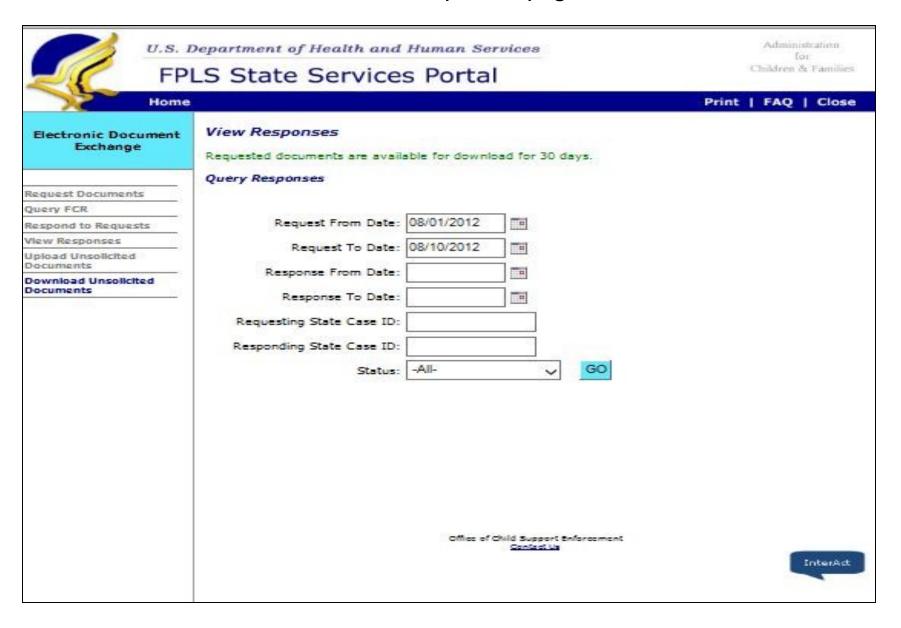

SSP Home

FAQ | Close

#### Electronic Document Exchange

Request Documents

Query FCR

Respond to Requests

View Responses

Upload Unsolicited Documents

Download Unsolicited Documents

#### Welcome to Electronic Document Exchange

The Electronic Document Exchange service supports states' exchange of child support documents.



#### Messages

Office of Child Support Enforcement Contact Us

InterAct

### Request Documents page



#### Select Documents to Request page



# Verify Document Selection page



# Query FCR page



### Query FCR page - FCR Results



### Confirmation of Request Submission – FCR Results button



# Respond to Requests page



### Respond to Requests page - Process Request



#### Cannot Provide Document page



#### Send Documents page



# View Responses page



### View Responses page - Response Results



# Upload Unsolicited Documents page - Top



### Upload Unsolicited Documents page - Bottom



# Download Unsolicited Documents page



# Download Unsolicited Document page - Unsolicited Document Results



### Reports page



#### Report Results page - Report Result - Top



# Report Results page – Report Result - Bottom

| Number of Providing States                                             | 9                                                                                                  |  |
|------------------------------------------------------------------------|----------------------------------------------------------------------------------------------------|--|
| List of Providing States