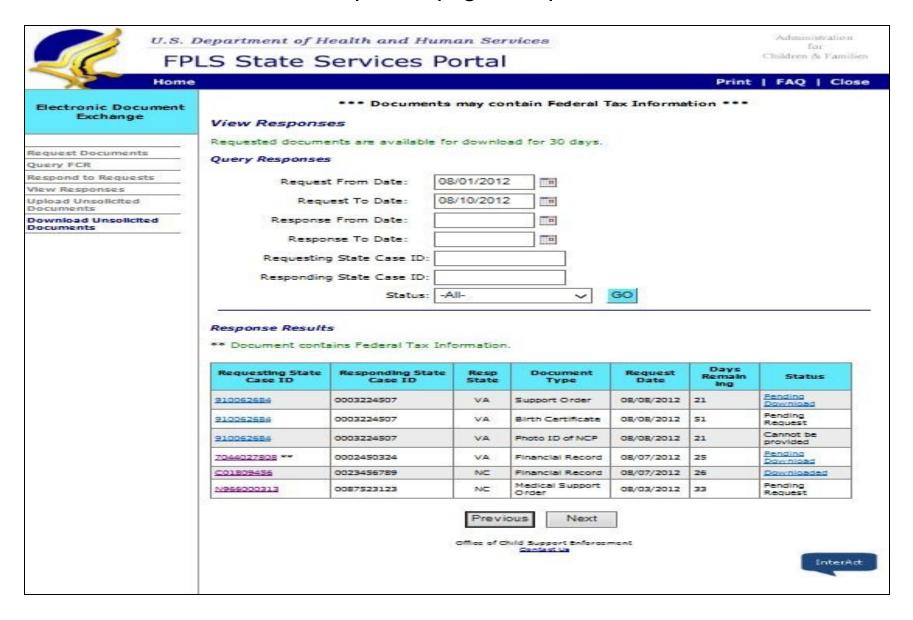

ent Exchange

Request Documents

Query FCR

Respond to Requests

View Responses

Upload Unsolicited Documents

Download Unsolicited Documents

#### Welcome to Electronic Document Exchange

The Electronic Document Exchange service supports states' exchange of child support documents.



#### Messages

Office of Child Support Enforcement Contact Us

InterAct

### Request Documents page



#### Select Documents to Request page



# Verify Document Selection page



# Query FCR page



### Query FCR page - FCR Results



### Confirmation of Request Submission – FCR Results button



# Respond to Requests page



### Respond to Requests page - Process Request



#### Cannot Provide Document page



#### Send Documents page



# View Responses page



### View Responses page - Response Results



# Upload Unsolicited Documents page - Top



### Upload Unsolicited Documents page - Bottom



# Download Unsolicited Documents page



# Download Unsolicited Document page - Unsolicited Document Results



### Reports page



#### Report Results page - Report Result - Top



# Report Results page – Report Result - Bottom

| Number of Providing States                                             | 9                                                                                                  |  |
|------------------------------------------------------------------------|----------------------------------------------------------------------------------------------------|--|
| List of Providing States                                               | [Alaska, Arizona, California, District O