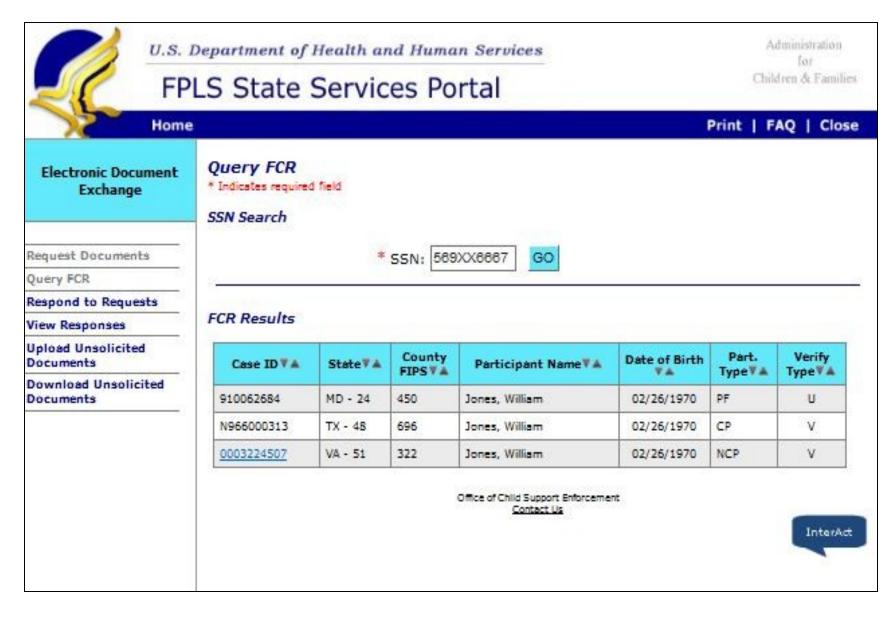

# **EDE Welcome Page**



U.S. Department of Health and Human Services

Administration for Children & Families

#### **FPLS State Services Portal**

SSP Home

FAQ | Close

#### Electronic Document Exchange

Request Documents

Query FCR

Respond to Requests

View Responses

Upload Unsolicited Documents

Download Unsolicited Documents

#### Welcome to Electronic Document Exchange

The Electronic Document Exchange service supports states' exchange of child support documents.



#### Messages

Office of Child Support Enforcement Contact Us

InterAct

### Request Documents page



#### Select Documents to Request page



# Verify Document Selection page



# Query FCR page



### Query FCR page - FCR Results



### Confirmation of Request Submission – FCR Results button



# Respond to Requests page



### Respond to Requests page - Process Request



#### Cannot Provide Document page



#### Send Documents page



# View Responses page



### View Responses page - Response Results



# Upload Unsolicited Documents page - Top



### Upload Unsolicited Documents page - Bottom



# Download Unsolicited Documents page



# Download Unsolicited Document page - Unsolicited Document Results



### Reports page



#### Report Results page - Report Result - Top



# Report Results page – Report Result - Bottom

| Number of Providing States                                             | 9                                                                                                  |  |
|--------------