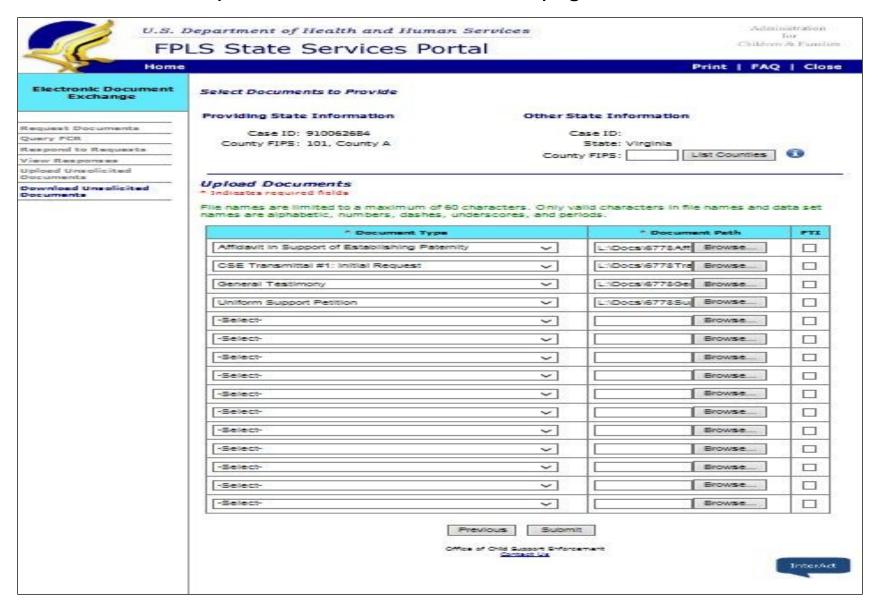

ited Documents

Download Unsolicited Documents

#### Welcome to Electronic Document Exchange

The Electronic Document Exchange service supports states' exchange of child support documents.



#### Messages

Office of Child Support Enforcement Contact Us

InterAct

### Request Documents page



#### Select Documents to Request page



# Verify Document Selection page



# Query FCR page



### Query FCR page - FCR Results



### Confirmation of Request Submission – FCR Results button



# Respond to Requests page



### Respond to Requests page - Process Request



#### Cannot Provide Document page



#### Send Documents page



# View Responses page



### View Responses page - Response Results



# Upload Unsolicited Documents page - Top



### Upload Unsolicited Documents page - Bottom



# Download Unsolicited Documents page



# Download Unsolicited Document page - Unsolicited Document Results



### Reports page



#### Report Results page - Report Result - Top



# Report Results page – Report Result - Bottom

| Number of Providing States                                             | 9                                                                                                  |  |
|------------------------------------------------------------------------|----------------------------------------------------------------------------------------------------|--|
| List of Providing States                                               | [Alaska, Arizona, California, District Of<br>Columbia, Florida, Hawaii, Idaho, Maine,<br>Nebraska] |  |
| List of Recipient Counties