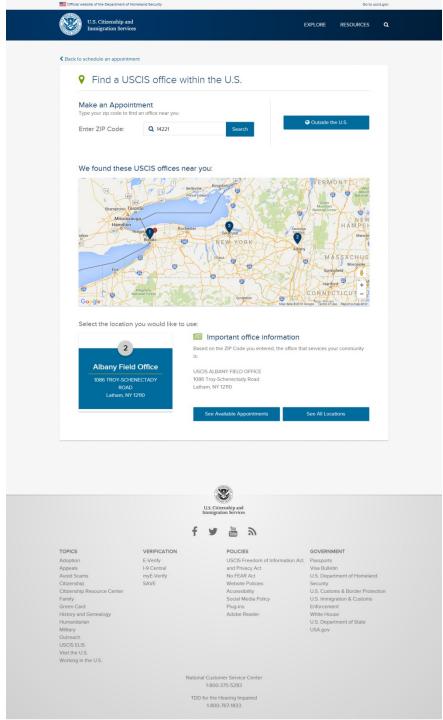

S may conduct monitoring activities without further notice.



Immigration Services



VERIFICATION

E-Vertfy

SAVE

I-9 Central

myE-Verify

TOPICS Adoption Appeals Avoid Scams Citizenship Resource Center Family Green Card History and Genealogy Humanitarian Military Outreach USCIS ELIS Visit the U.S. Working in the U.S.

## POLICIES

USCIS Freedom of Information Act Passports and Privacy Act Visa Bullet No FEAR Act U.S. Depai Website Policies Security Accessibility U.S. Custo Social Media Policy U.S. Immig Plug-ins Enforceme Adobe Reader White Hou

GOVERNMENT

Passports Visa Bulletin U.S. Department of Homeland Security U.S. Customs & Border Protection U.S. Immigration & Customs Enforcement White House U.S. Department of State USA.gov

National Customer Service Center 1-800-375-5283











| (SUDD                                                                                                                                                                                                                                                                                     |                                                                |                                                                                                                                                       |                                                                                                                          |                                                                                                                       |
|-----------------------------------------------