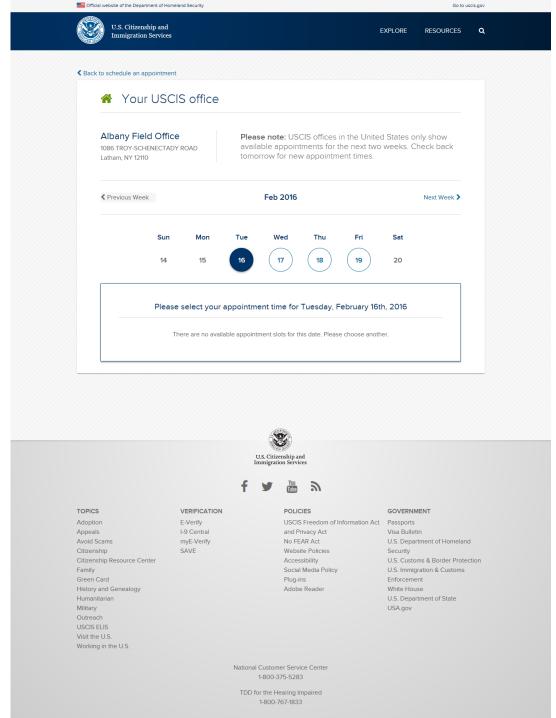

may conduct monitoring activities without further notice.



Immigration Services



VERIFICATION

E-Vertfy

SAVE

I-9 Central

myE-Verify

TOPICS Adoption Appeals Avoid Scams Citizenship Resource Center Family Green Card History and Genealogy Humanitarian Military Outreach USCIS ELIS Visit the U.S. Working in the U.S.

## POLICIES

USCIS Freedom of Information Act Passports and Privacy Act Visa Bullet No FEAR Act U.S. Depai Website Policies Security Accessibility U.S. Custo Social Media Policy U.S. Immig Plug-ins Enforceme Adobe Reader White Hou

GOVERNMENT

Passports Visa Bulletin U.S. Department of Homeland Security U.S. Customs & Border Protection U.S. Immigration & Customs Enforcement White House U.S. Department of State USA.gov

National Customer Service Center 1-800-375-5283











| (SUDD                                                                                                                                                                                                                                                                                     |                                                                |                                                                                                                                                       |                                                                                                                          |                                                                                                                       |
|-------------------------------------------------