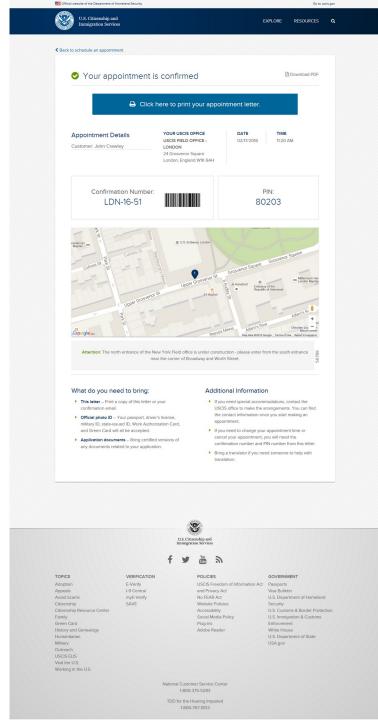

Attention: The north entrance of the New York Field office is under construction - please enter from the south entrance near the corner of Broadway and Worth Street.

## What do you need to bring:

- This letter Print a copy of this letter or your confirmation email.
- Official photo ID Your passport, driver's license, military ID, state-issued ID, Work Authorization Card, and Green Card will all be accepted.
- Application documents Bring certified versions of any documents related to your application.

## Additional Information

- All USCIS offices are handicap accessible. If you need special accommodations, please call customer service at 800-375-5283 (TDD for the deaf or hard of hearing: 1-800-767-1833.)
- If you need to change your appointment time or cancel your appointment, you will need the confirmation number and PIN number from this letter.
- Bring a translator if you need someone to help with translation.