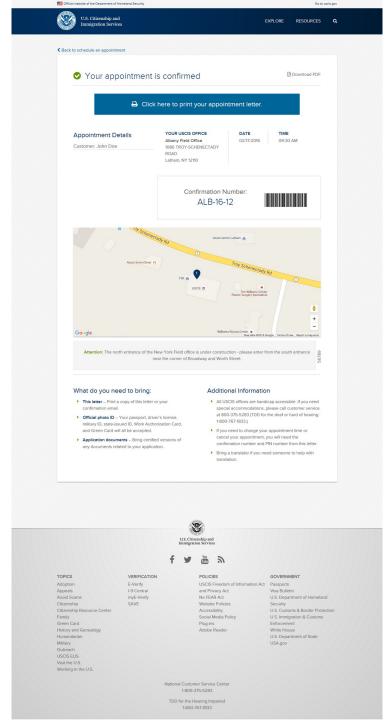

1-800-767-1833

56789

U.S. Citizenship and Immigration Services

| Appointment Details | YOUR USCIS OFFICE     | DATE       |
|---------------------|-----------------------|------------|
|                     | Albany Field Office   | 02/17/2016 |
| Customer: John Doe  | 1086 TROY-SCHENECTADY | TIME       |
|                     | ROAD                  | 09:30 AM   |
|                     | Latham, NY 12110      |            |
|                     |                       |            |

Attention: The north entrance of the New York Field office is under construction - please enter from the south entrance near the corner of Broadway and Worth Street.

## What do you need to bring:

- This letter Print a copy of this letter or your confirmation email.
- Official photo ID Your passport, driver's license, military ID, state-issued ID, Work Authorization Card, and Green Card will all be accepted.
- Application documents Bring certified versions of any documents related to your application.

## Additional Information

- All USCIS offices are handicap accessible. If you need special accommodations, please call customer service at 800-375-5283 (TDD for the deaf or hard of hearing: 1-800-767-1833.)
- If you need to change your appointment time or cancel your appointment, you will need the confirmation number and PIN number from this letter.
- Bring a translator if you need someone to help with translation.