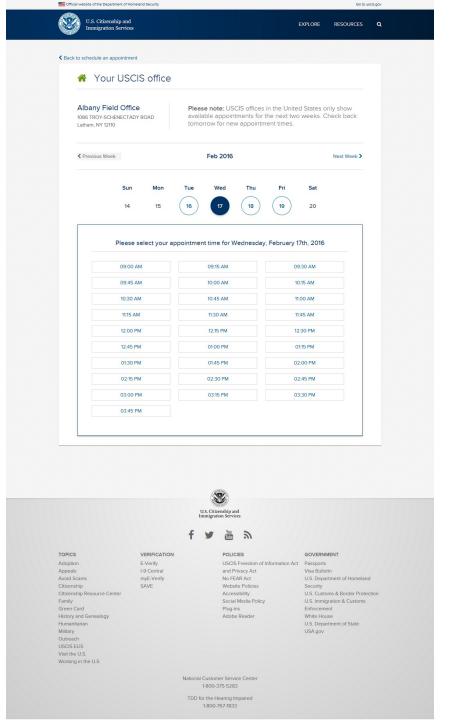

## Schedule an Appointment

### Additional Information about your appointment

- Do not bring to the appointment any scissors, flammable liquids (including aerosol sprays and bottles of perfume), knives, nall clippers, tweezers and other sharp objects.
- The offices are small. Only the people who need to attend should come. Bring a translator If you need someone to help with translation.
- Please come 15 minutes early before your time to go through the security checkpoint and check in. Do not come earlier
  than 15 minutes. If you are late, your appointment will be cancelled and you will have to reschedule.