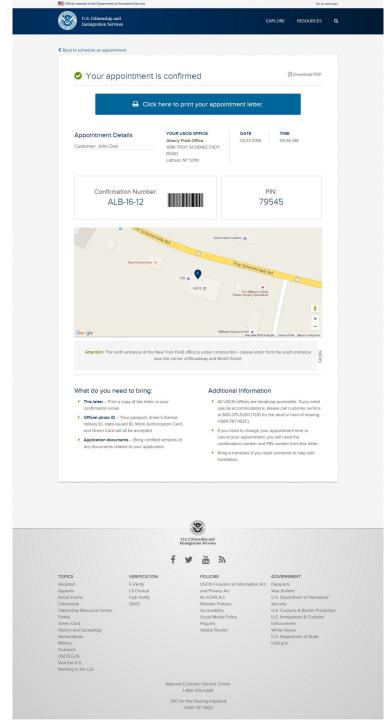

Attention: The north entrance of the New York Field office is under construction - please enter from the south entrance near the corner of Broadway and Worth Street.

## What do you need to bring:

- This letter Print a copy of this letter or your confirmation email.
- Official photo ID Your passport, driver's license, military ID, state-issued ID, Work Authorization Card, and Green Card will all be accepted.
- Application documents Bring certified versions of any documents related to your application.

## Additional Information

- All USCIS offices are handicap accessible. If you need special accommodations, please call customer service at 800-375-5283 (TDD for the deaf or hard of hearing: 1-800-767-1833.)
- If you need to change your appointment time or cancel your appointment, you will need the confirmation number and PIN number from this letter.
- Bring a translator if you need someone to help with translation.