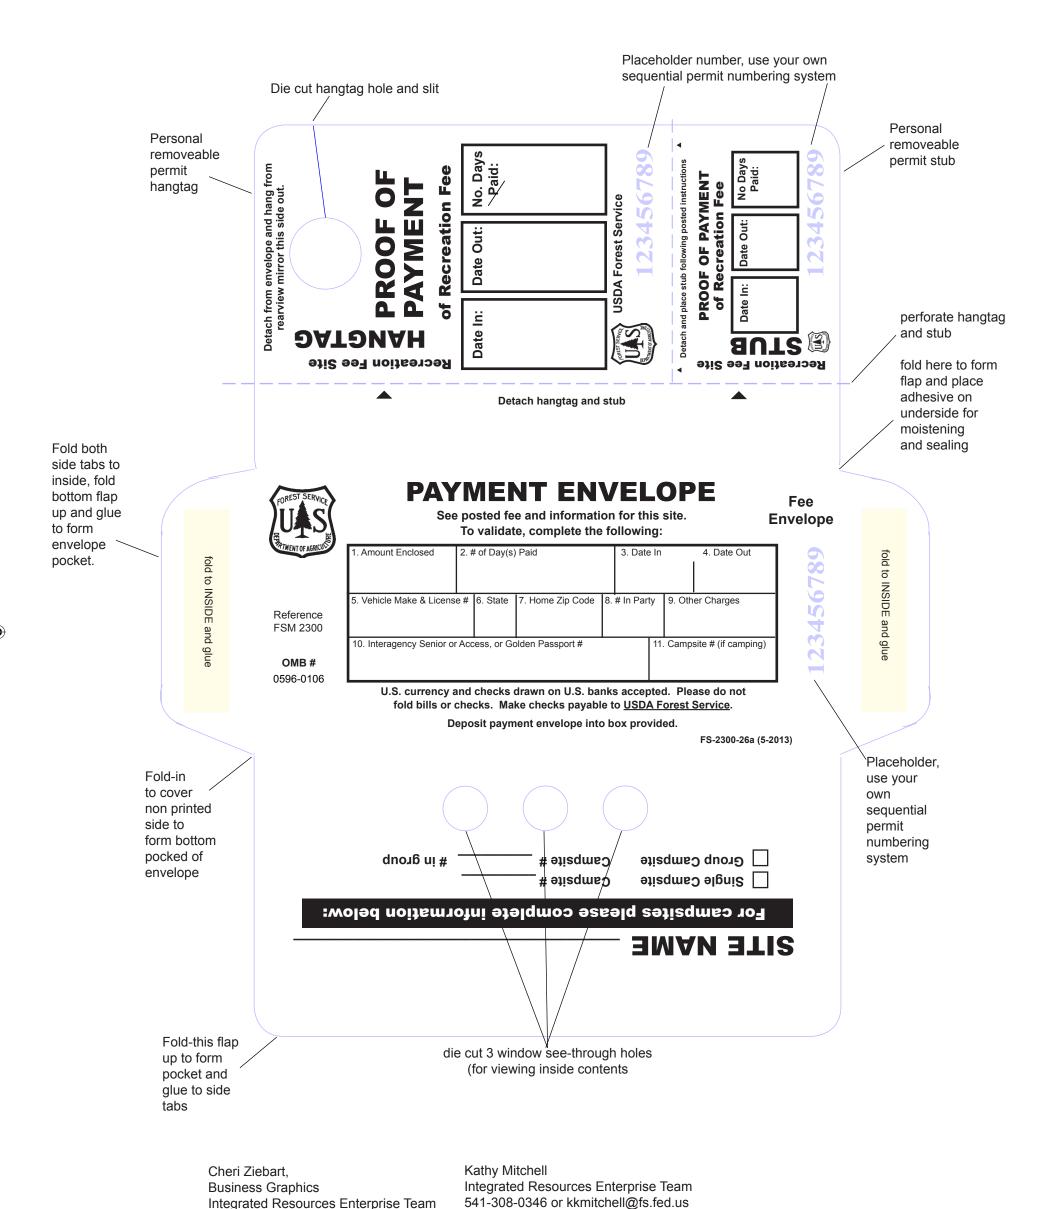

02 Feb 2016

**flat:** 8"W X 9.5H

assembled: 6 1/8"W X 3.58"H

SIDE

**USDA Forest Service** 

206-780-0471 or cziebart@fs.fed.us

FS-2300-26a (5-2013) VISUAL SAMPLE ONLY



**(** 



SIDE B

NOTICE:
You are responsible for your own safety. Recreation use has inherent risks and you may encounter a variety of unexpected and/or dangerous conditions which may lead to serious injury or death. It is your responsibility to be informed and take precautions.

www.fs.usda.gov

flat: 8"W X 9.5"H

assembled: 6 1/8"W X 3"H

## FS-2300-26a (5-2013) **VISUAL SAMPLE ONLY**

## Inside of fee envelope and back side of hangtag permit

## Thank you, your fees are making a difference!

Adhesive strip to moisten for closure

Cheri Ziebart, **Business Graphics** Integrated Resources Enterprise Team **USDA** Forest Service 206-780-0471 or cziebart@fs.fed.us

Kathy Mitchell Integrated Resources Enterprise Team 541-308-0346 or kkmitchell@fs.fed.us

**(**