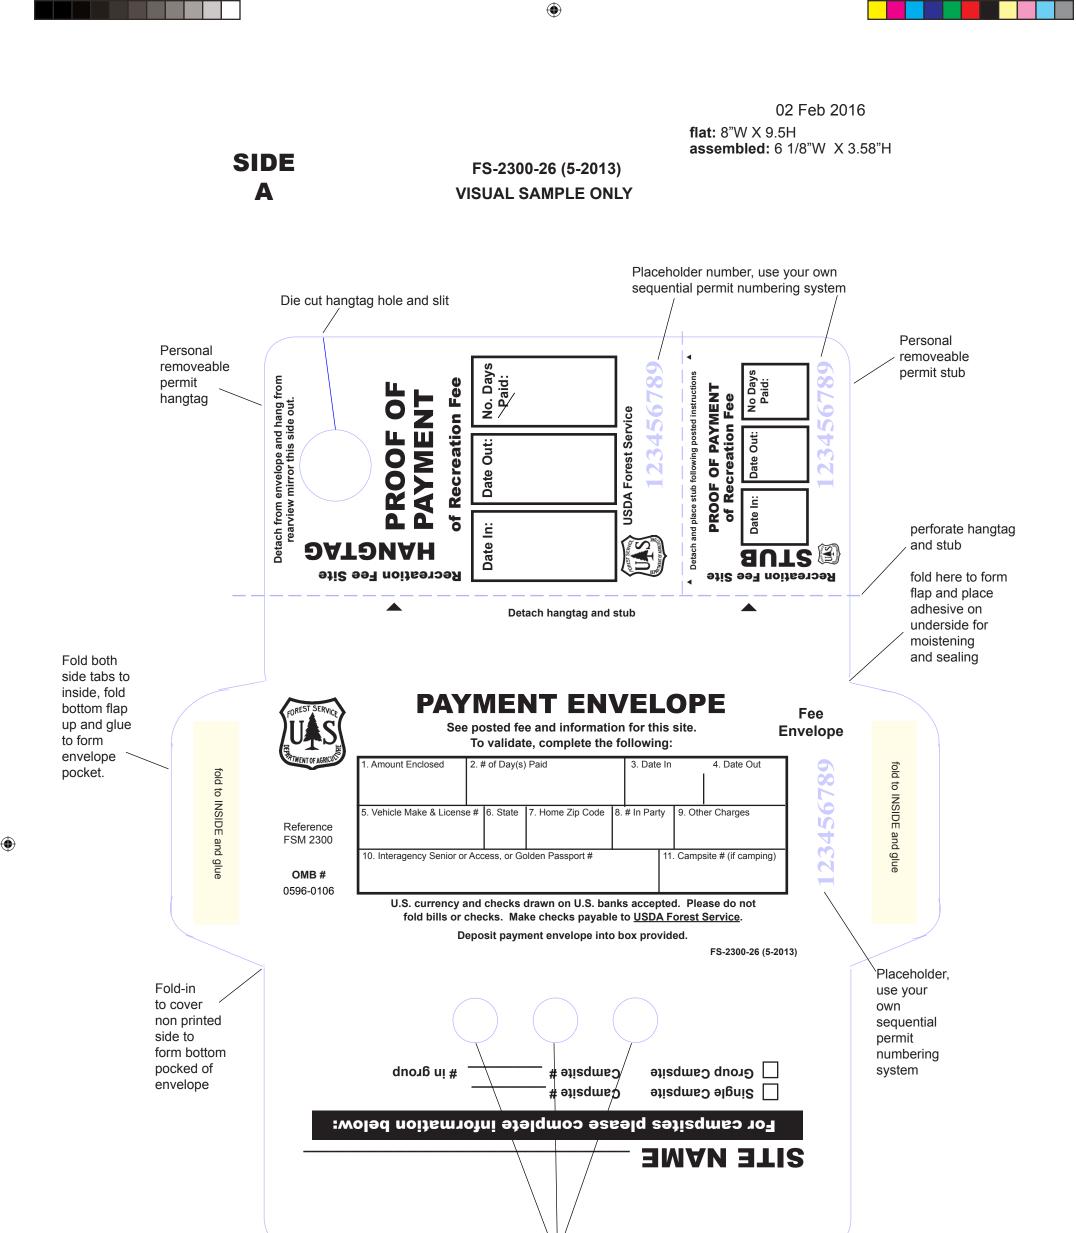

02 Feb 2016

flat: 8"W X 9.5"H assembled: 6 1/8"W X 3"H

## FS-2300-26 (5-2013) VISUAL SAMPLE ONLY

Inside of fee envelope and back side of hangtag permit

Adhesive strip to moisten for closure

۲

Cheri Ziebart, Business Graphics Integrated Resources Enterprise Team USDA Forest Service 206-780-0471 or cziebart@fs.fed.us Kathy Mitchell Integrated Resources Enterprise Team 541-308-0346 or kkmitchell@fs.fed.us