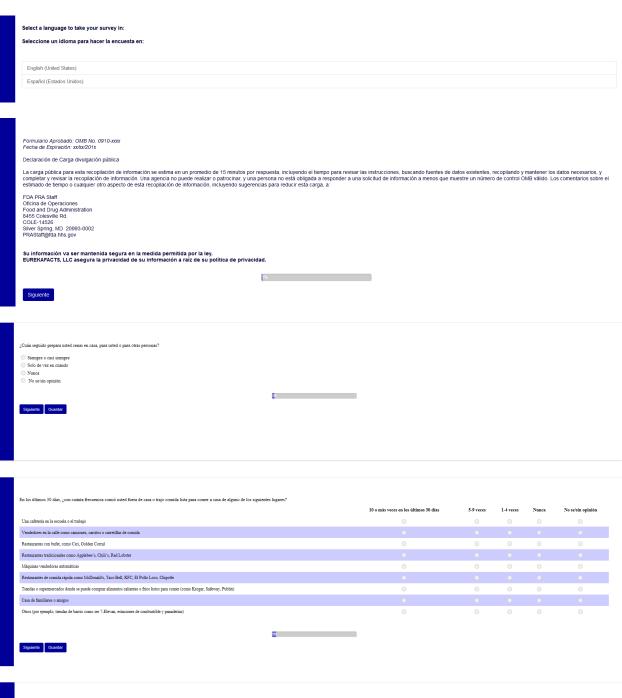

| En los últimos 30 dása, ¿comitó usted alguno de los siguientes platos o alimentos, preparados por un restaurante o por otra personal Por favor seleccionar una respuesta para cada alimento. |    |    |                                                      |                   |
|----------------------------------------------------------------------------------------------------------------------------------------------------------------------------------------------|----|----|------------------------------------------------------|-------------------|
|                                                                                                                                                                                              | Sí | No | Nunca consumo este alimento/No conozco este alimento | No se/sin opinion |
| Ensalada de vegetales                                                                                                                                                                        |    |    |                                                      |                   |
| Platos con pescado o mariscos                                                                                                                                                                |    |    |                                                      |                   |
| Aguacate/Palta                                                                                                                                                                               |    |    |                                                      |                   |
| Salsa mexicana                                                                                                                                                                               |    |    |                                                      |                   |
| Frijoles                                                                                                                                                                                     |    |    |                                                      |                   |
| Platos con pollo (por ejemplo, arroz con pollo)                                                                                                                                              |    |    |                                                      |                   |
| Platos con carne molida (por ejemplo, tacos)                                                                                                                                                 |    |    |                                                      |                   |
| Platos con came de res y otras cames                                                                                                                                                         |    |    |                                                      |                   |
| Tortillas                                                                                                                                                                                    |    |    |                                                      |                   |
|                                                                                                                                                                                              |    |    |                                                      |                   |
|                                                                                                                                                                                              |    |    | 7%                                                   |                   |