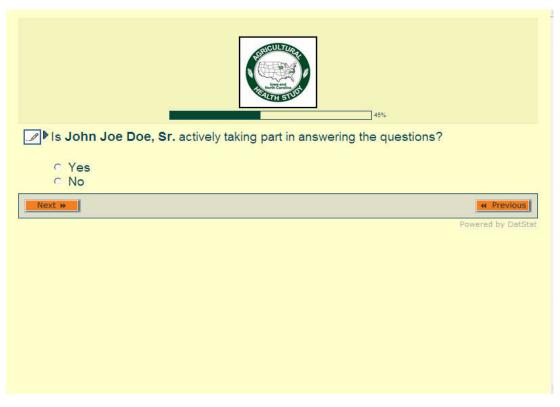

#### AHS\_PhIV\_HFUP\_CAWI\_Pxy\_Survey\_20130206.docx

In this survey we will be asking questions about:

- Farming
- · General Health
- Family Medical History

We hope that you will be willing to answer all the questions, but if for some reason you prefer not to answer certain questions, the survey will allow you to do so.