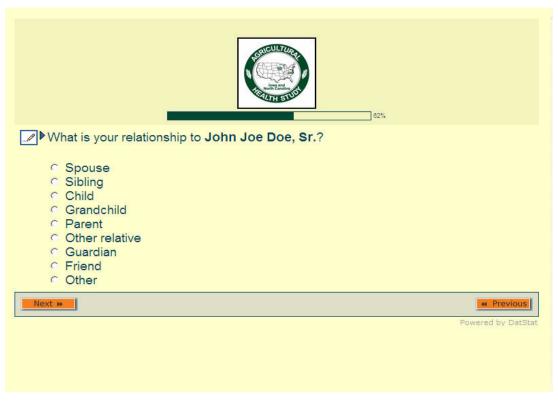

#### AHS\_PhIV\_HFUP\_CAWI\_Pxy\_Survey\_20130206.docx

In this survey we will be asking questions about:

- Farming
- · General Health
- Family Medical History

We hope that you will be willing to answer all the questions, but if for some reason you prefer not to answer certain questions, the survey will allow you to do so.