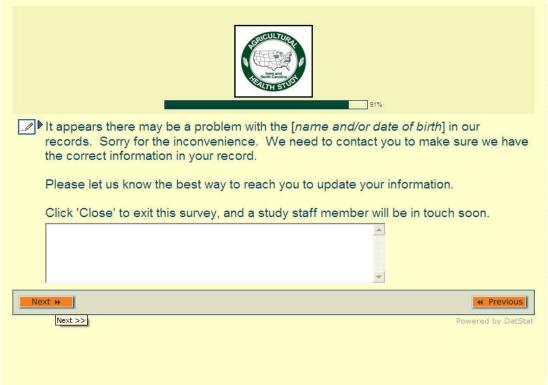

## AHS\_PhIV\_OMB\_ContactInfo\_20120829.docx

| ontact Information                                                                                                         |                                                                      |
|----------------------------------------------------------------------------------------------------------------------------|----------------------------------------------------------------------|
| e would like to make sure that our records include your acc                                                                | curate contact information should we need to contact you in the futu |
| . Please provide your updated phone numbers and e-ma                                                                       | il address.                                                          |
| Phone Numbers: HOME:                                                                                                       |                                                                      |
| CELL:                                                                                                                      |                                                                      |
| OTHER:                                                                                                                     |                                                                      |
| /hat is the best number to reach you?                                                                                      | □Cell □Other                                                         |
| -mail Address:                                                                                                             |                                                                      |
| -mail Address:                                                                                                             |                                                                      |
| -mail Address:                                                                                                             |                                                                      |
|                                                                                                                            |                                                                      |
| Our records indicate that your current address is:                                                                         |                                                                      |
| . Our records indicate that your current address is:  Is this correct? □No → Please enter corrections in □Yes → Question 3 | n the space provided below                                           |
| Is this correct? □No → Please enter corrections in □Yes → Question 3                                                       | n the space provided below                                           |
| Is this correct? □No → Please enter corrections in □Yes → Question 3                                                       | n the space provided below  Apt. Number                              |