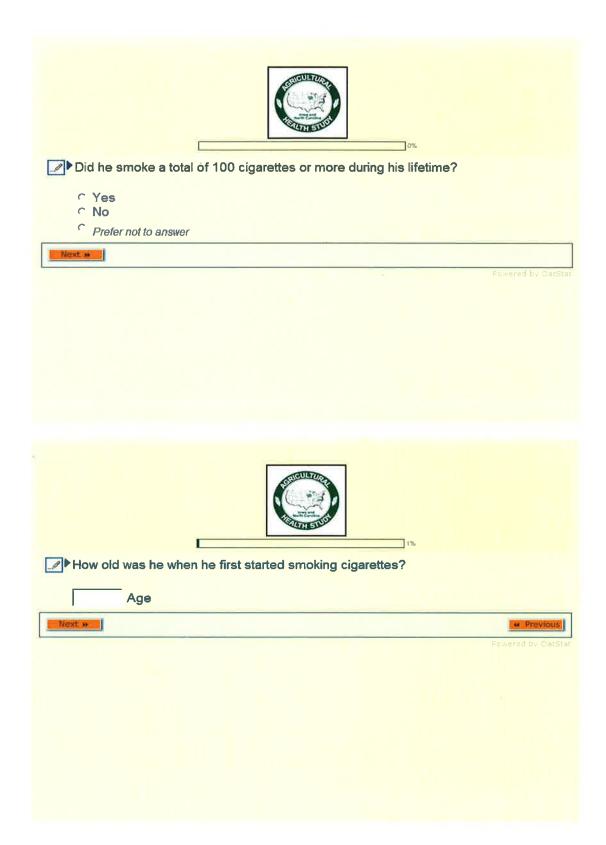

When we ask for dates or ages, if you can't remember the exact year or how old the study participant was when something happened, please give us your best guess. When we ask how many years the study participant did something, please round to the nearest whole number.