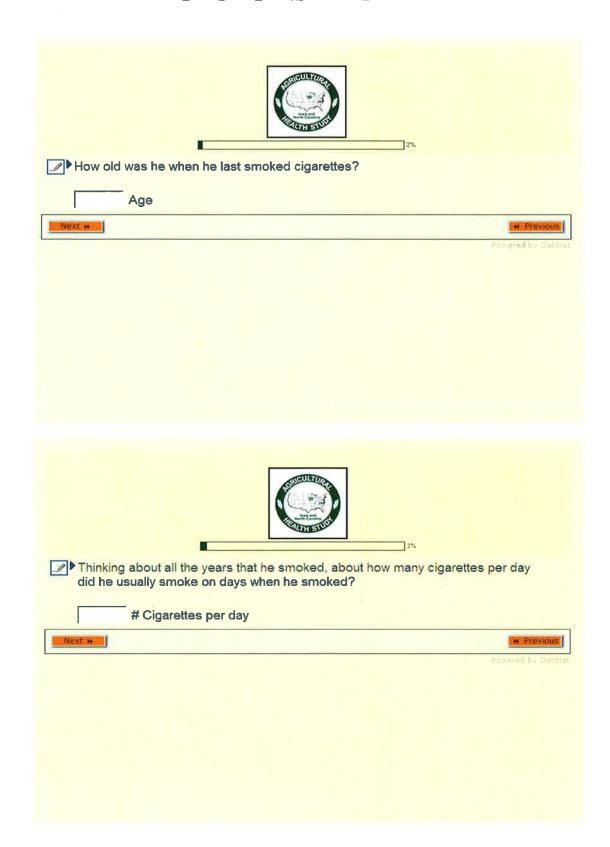

When we ask for dates or ages, if you can't remember the exact year or how old the study participant was when something happened, please give us your best guess. When we ask how many years the study participant did something, please round to the nearest whole number.