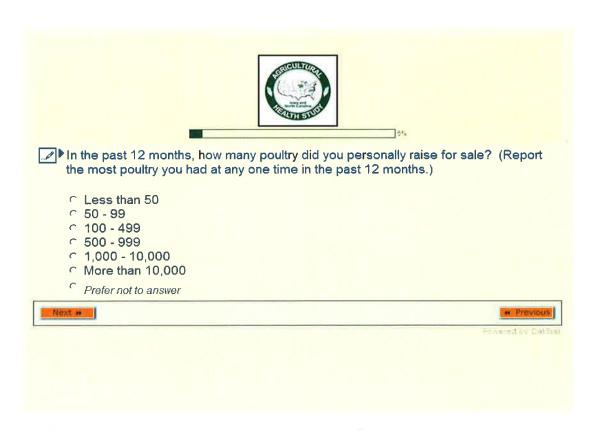

In this survey we will be asking questions about:

- Farming
- General Health
- · Family Medical History

We hope that you will be willing to answer all the questions, but if for some reason you prefer not to answer certain questions, the survey will allow you to do so.