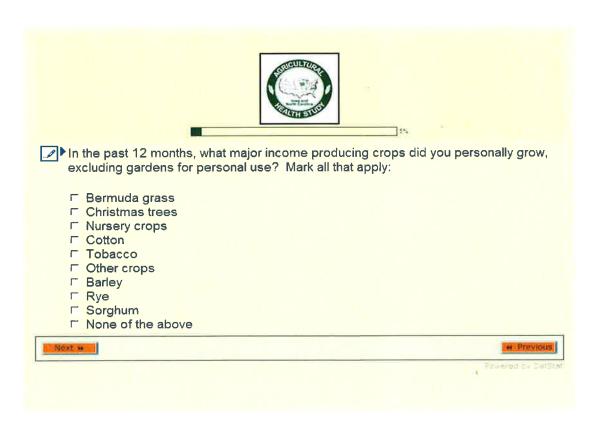

In this survey we will be asking questions about:

- Farming
- General Health
- · Family Medical History

We hope that you will be willing to answer all the questions, but if for some reason you prefer not to answer certain questions, the survey will allow you to do so.