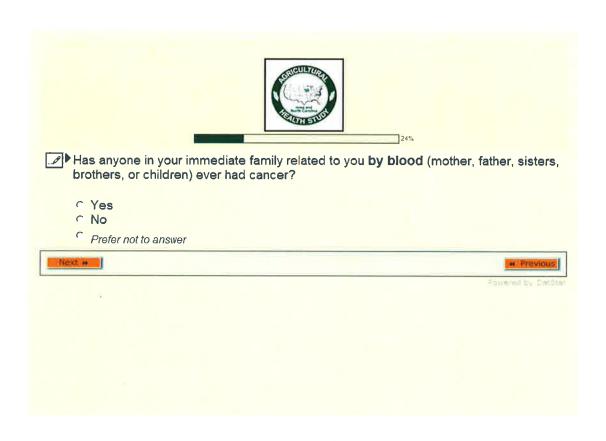

In this survey we will be asking questions about:

- Farming
- General Health
- · Family Medical History

We hope that you will be willing to answer all the questions, but if for some reason you prefer not to answer certain questions, the survey will allow you to do so.