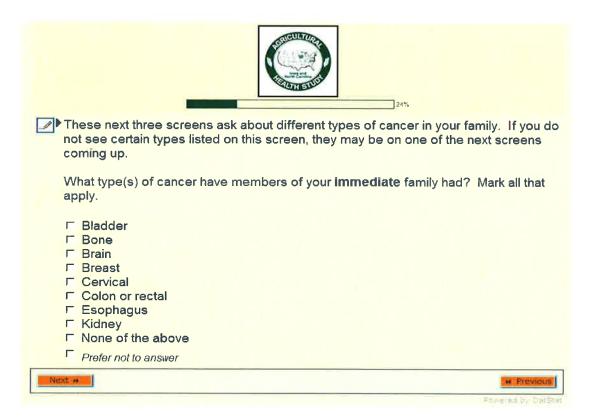

In this survey we will be asking questions about:

- Farming
- General Health
- · Family Medical History

We hope that you will be willing to answer all the questions, but if for some reason you prefer not to answer certain questions, the survey will allow you to do so.