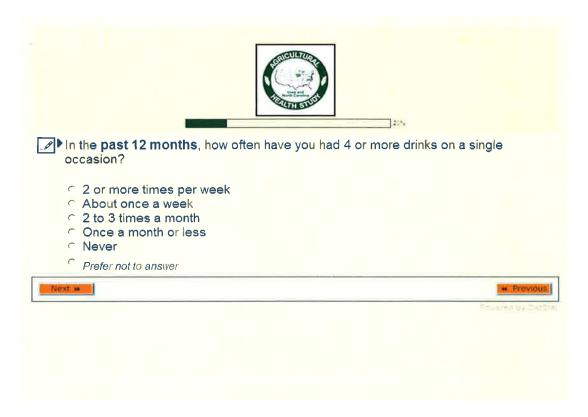

After you have completed the entire survey, please remember to click on the 'Submit' button so that we will know you have completed it.

Flowered to DetStat

The next questions are about your use of pesticides including herbicides, insecticides, fungicides, fumigants, or other chemicals used to kill plants, insects, fungi, molds, or rodents. Please do not include the use of antibiotics, sanitizers, antimicrobial soaps or fertilizers.