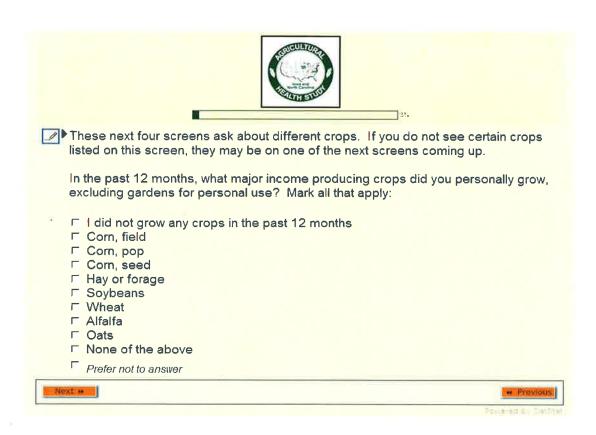

In this survey we will be asking questions about:

- Farming
- General Health
- · Family Medical History

We hope that you will be willing to answer all the questions, but if for some reason you prefer not to answer certain questions, the survey will allow you to do so.