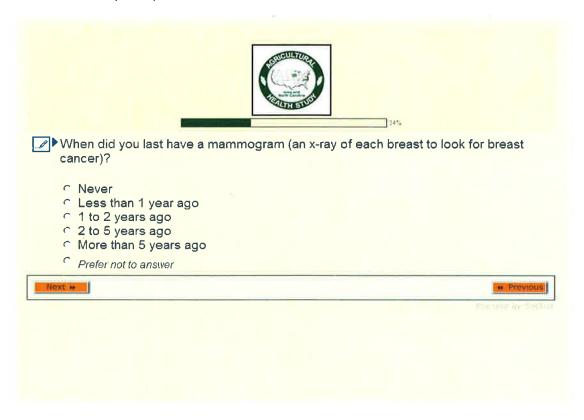

the nearest whole number.

After you have completed the entire survey, please remember to click on the 'Submit' button so that we will know you have completed it.



Flowered to DetStat































The next questions are about your use of pesticides including herbicides, insecticides, fungicides, fumigants, or other chemicals used to kill plants, insects, fungi, molds, or rodents. Please do not include the use of antibiotics, sanitizers, antimicrobial soaps or fertilizers.

























































## Question presented to female participants:



#### Question presented to male participants:























































## Question presented to male participants:



#### Question presented to female participants:











## Questions presented to female participants (Women's Reproductive Health):





































End of Women's Reproductive Health section

















|                          | 49%                                     |                |
|--------------------------|-----------------------------------------|----------------|
| Are you currently taking | any prescribed medicines for depression | ?              |
|                          |                                         |                |
| C Yes                    |                                         |                |
| Prefer not to answer     |                                         |                |
| Next s                   |                                         | # Previous     |