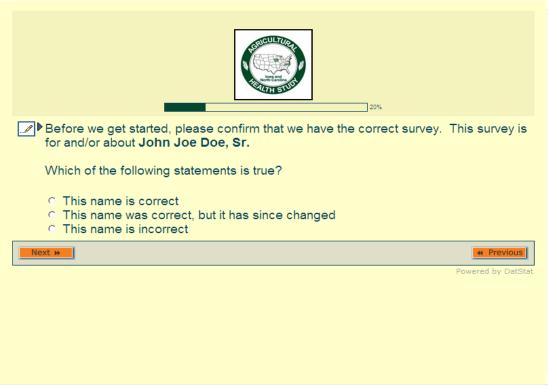

In this survey we will be asking questions about:

- Farming
- General Health
- · Family Medical History

We hope that you will be willing to answer all the questions, but if for some reason you prefer not to answer certain questions, the survey will allow you to do so.

When we ask for dates or ages, if you can't remember the exact year or how old you were when something happened, please give us your best guess. When we ask how many years you did something, please round to the nearest whole number.

After you have completed the entire survey, please remember to click on the 'Submit' button so that we will know you have completed it.

Flowered to DetStat

The next questions are about your use of pesticides including herbicides, insecticides, fungicides, fumigants, or other chemicals used to kill plants, insects, fungi, molds, or rodents. Please do not include the use of antibiotics, sanitizers, antimicrobial soaps or fertilizers.