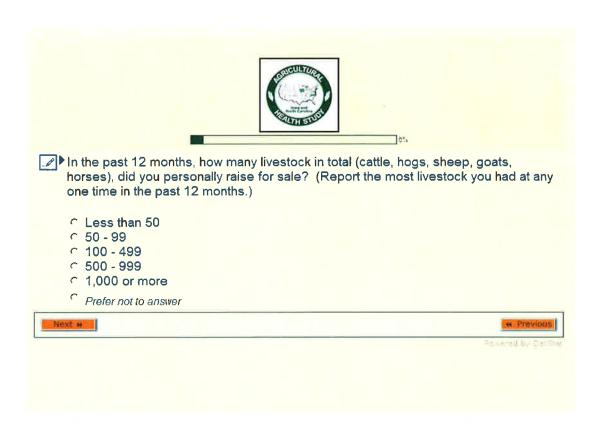

In this survey we will be asking questions about:

- Farming
- General Health
- · Family Medical History

We hope that you will be willing to answer all the questions, but if for some reason you prefer not to answer certain questions, the survey will allow you to do so.