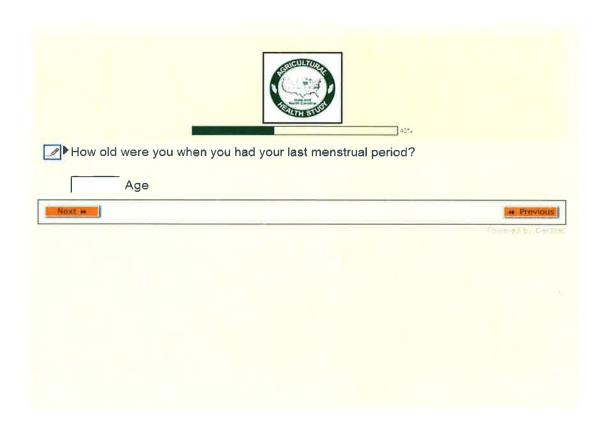

## Questions presented to female participants (Women's Reproductive Health):

End of Women's Reproductive Health section

|                          | 49%                                     |                |
|--------------------------|-----------------------------------------|----------------|
| Are you currently taking | any prescribed medicines for depression | ?              |
|                          |                                         |                |
| C Yes                    |                                         |                |
| Prefer not to answer     |                                         |                |
| Next s                   |                                         | # Previous     |
|                          |                                         | Parent by Cats |
|                          |                                         |                |
|                          |                                         |                |
|                          |                                         |                |
|                          |                                         |                |
|                          |                                         |                |
|                          |                                         |                |
|                          |                                         |                |