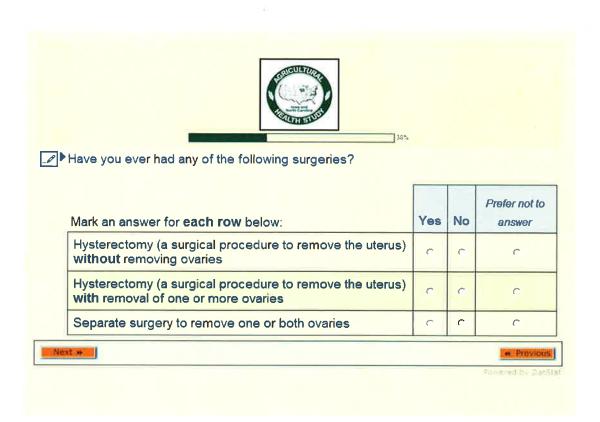

## Questions presented to female participants (Women's Reproductive Health):

End of Women's Reproductive Health section

|                          | 49%                                     |                |
|--------------------------|-----------------------------------------|----------------|
| Are you currently taking | any prescribed medicines for depression | ?              |
|                          |                                         |                |
| C Yes                    |                                         |                |
| Prefer not to answer     |                                         |                |
| Next s                   |                                         | # Previous     |
|                          |                                         | Parent by Cats |
|                          |                                         |                |
|                          |                                         |                |
|                          |                                         |                |
|                          |                                         |                |
|                          |                                         |                |
|                          |                                         |                |
|                          |                                         |                |