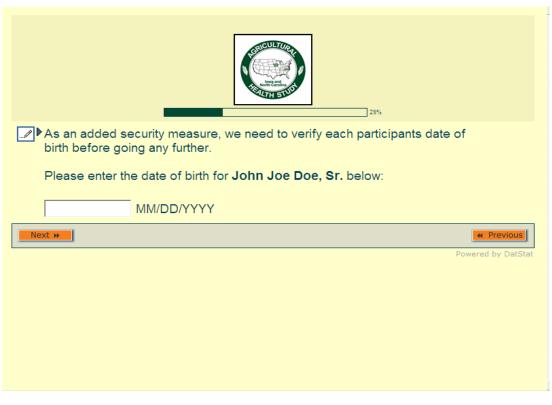

In this survey we will be asking questions about:

- Farming
- General Health
- · Family Medical History

We hope that you will be willing to answer all the questions, but if for some reason you prefer not to answer certain questions, the survey will allow you to do so.

When we ask for dates or ages, if you can't remember the exact year or how old you were when something happened, please give us your best guess. When we ask how many years you did something, please round to the nearest whole number.

After you have completed the entire survey, please remember to click on the 'Submit' button so that we will know you have completed it.

Flowered to DetStat

The next questions are about your use of pesticides including herbicides, insecticides, fungicides, fumigants, or other chemicals used to kill plants, insects, fungi, molds, or rodents. Please do not include the use of antibiotics, sanitizers, antimicrobial soaps or fertilizers.