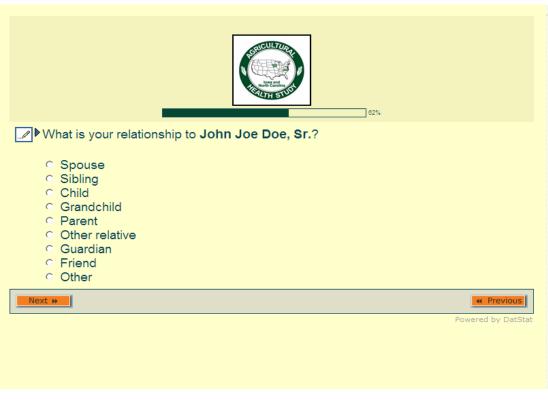

In this survey we will be asking questions about:

- Farming
- General Health
- · Family Medical History

We hope that you will be willing to answer all the questions, but if for some reason you prefer not to answer certain questions, the survey will allow you to do so.