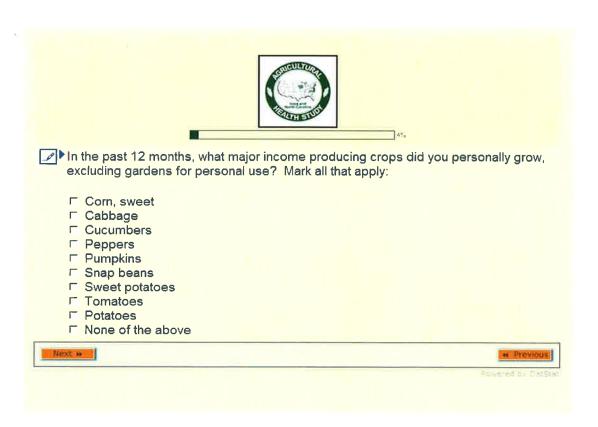

In this survey we will be asking questions about:

- Farming
- General Health
- · Family Medical History

We hope that you will be willing to answer all the questions, but if for some reason you prefer not to answer certain questions, the survey will allow you to do so.