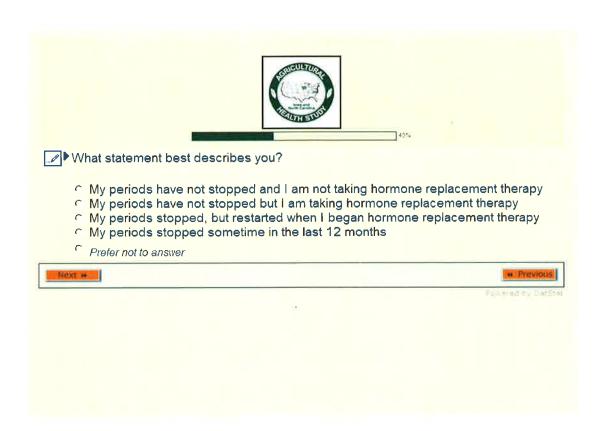

## Questions presented to female participants (Women's Reproductive Health):

End of Women's Reproductive Health section

|                          | 49%                                     |                |
|--------------------------|-----------------------------------------|----------------|
| Are you currently taking | any prescribed medicines for depression | ?              |
|                          |                                         |                |
| C Yes                    |                                         |                |
| Prefer not to answer     |                                         |                |
| Next s                   |                                         | # Previous     |
|                          |                                         | Parent by Cats |
|                          |                                         |                |
|                          |                                         |                |
|                          |                                         |                |
|                          |                                         |                |
|                          |                                         |                |
|                          |                                         |                |
|                          |                                         |                |