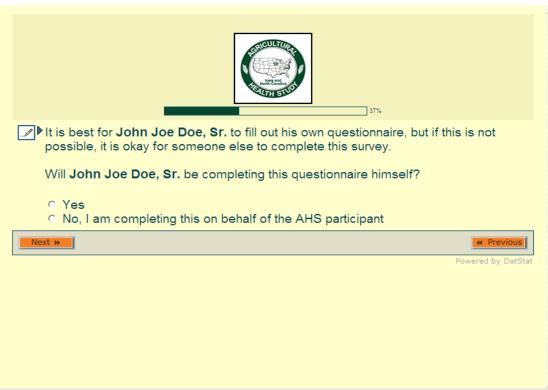

In this survey we will be asking questions about:

- Farming
- General Health
- · Family Medical History

We hope that you will be willing to answer all the questions, but if for some reason you prefer not to answer certain questions, the survey will allow you to do so.