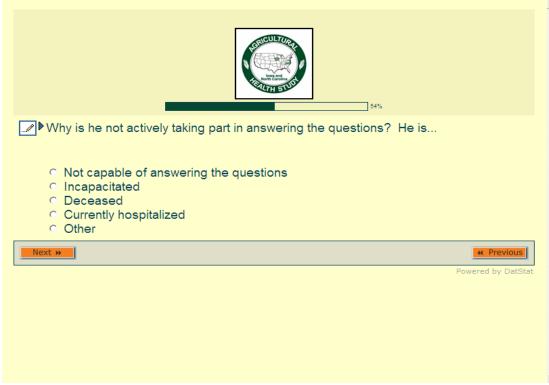

In this survey we will be asking questions about:

- Farming
- General Health
- · Family Medical History

We hope that you will be willing to answer all the questions, but if for some reason you prefer not to answer certain questions, the survey will allow you to do so.