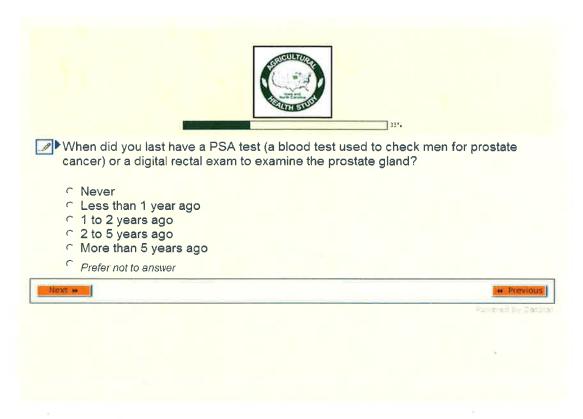

how many years you did something, please round to the nearest whole number.

After you have completed the entire survey, please remember to click on the 'Submit' button so that we will know you have completed it.



Flowered to DetStat































The next questions are about your use of pesticides including herbicides, insecticides, fungicides, fumigants, or other chemicals used to kill plants, insects, fungi, molds, or rodents. Please do not include the use of antibiotics, sanitizers, antimicrobial soaps or fertilizers.

























































## Question presented to female participants:



#### Question presented to male participants:























































## Question presented to male participants:



#### Question presented to female participants:











## Questions presented to female participants (Women's Reproductive Health):





































End of Women's Reproductive Health section

















|                          | 49%                                     |                |
|--------------------------|-----------------------------------------|----------------|
| Are you currently taking | any prescribed medicines for depression | ?              |
|                          |                                         |                |
| C Yes                    |                                         |                |
| Prefer not to answer     |                                         |                |
| Next s                   |