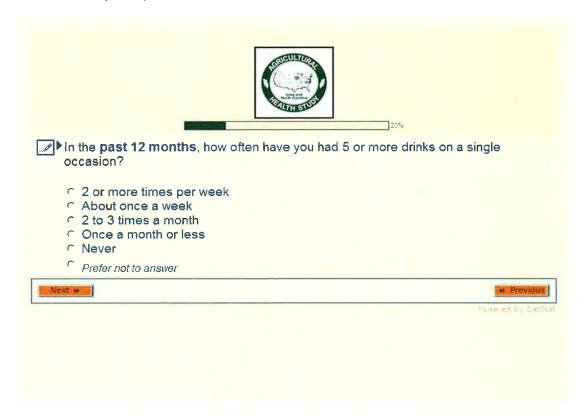

After you have completed the entire survey, please remember to click on the 'Submit' button so that we will know you have completed it.

Flowered to DetStat

The next questions are about your use of pesticides including herbicides, insecticides, fungicides, fumigants, or other chemicals used to kill plants, insects, fungi, molds, or rodents. Please do not include the use of antibiotics, sanitizers, antimicrobial soaps or fertilizers.