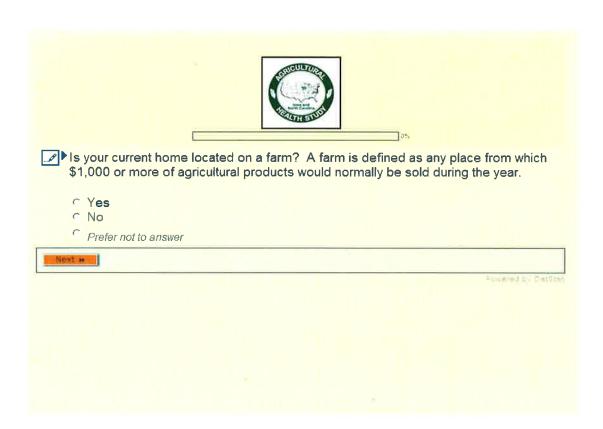

In this survey we will be asking questions about:

- Farming
- General Health
- · Family Medical History

We hope that you will be willing to answer all the questions, but if for some reason you prefer not to answer certain questions, the survey will allow you to do so.