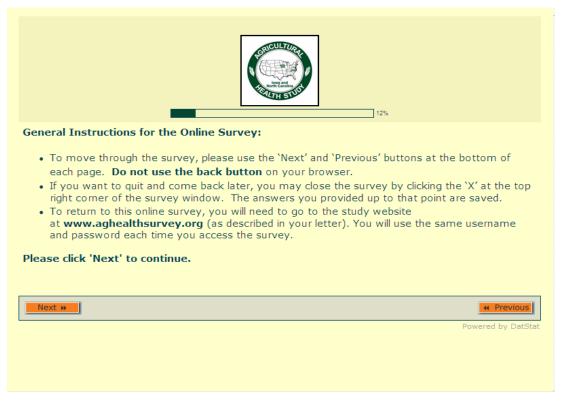

In this survey we will be asking questions about:

- Farming
- General Health
- · Family Medical History

We hope that you will be willing to answer all the questions, but if for some reason you prefer not to answer certain questions, the survey will allow you to do so.

When we ask for dates or ages, if you can't remember the exact year or how old you were when something happened, please give us your best guess. When we ask how many years you did something, please round to the nearest whole number.

After you have completed the entire survey, please remember to click on the 'Submit' button so that we will know you have completed it.

Flowered to DetStat

The next questions are about your use of pesticides including herbicides, insecticides, fungicides, fumigants, or other chemicals used to kill plants, insects, fungi, molds, or rodents. Please do not include the use of antibiotics, sanitizers, antimicrobial soaps or fertilizers.