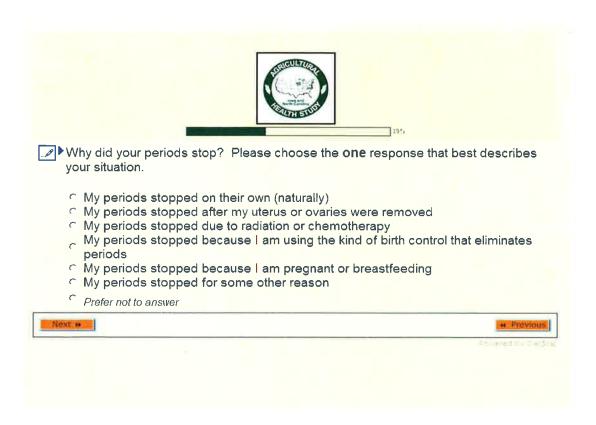

## Questions presented to female participants (Women's Reproductive Health):

End of Women's Reproductive Health section

|                          | 49%                                     |                |
|--------------------------|-----------------------------------------|----------------|
| Are you currently taking | any prescribed medicines for depression | ?              |
|                          |                                         |                |
| C Yes                    |                                         |                |
| Prefer not to answer     |                                         |                |
| Next s                   |                                         | # Previous     |
|                          |                                         | Parent by Cats |
|                          |                                         |                |
|                          |                                         |                |
|                          |                                         |                |
|                          |                                         |                |
|                          |                                         |                |
|                          |                                         |                |
|                          |                                         |                |