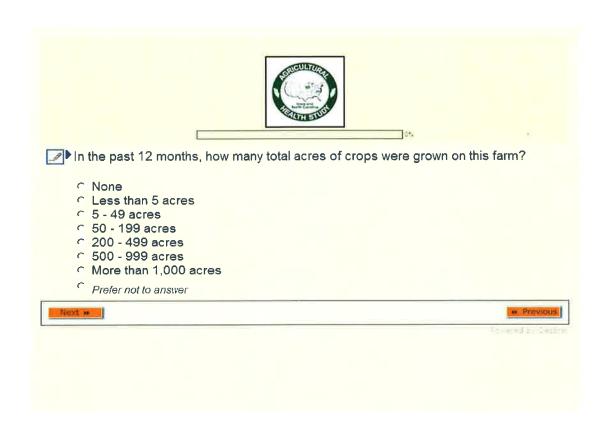

In this survey we will be asking questions about:

- Farming
- General Health
- · Family Medical History

We hope that you will be willing to answer all the questions, but if for some reason you prefer not to answer certain questions, the survey will allow you to do so.