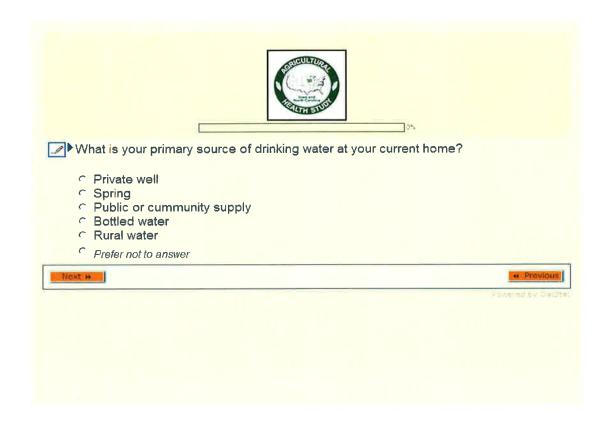

In this survey we will be asking questions about:

- Farming
- General Health
- · Family Medical History

We hope that you will be willing to answer all the questions, but if for some reason you prefer not to answer certain questions, the survey will allow you to do so.