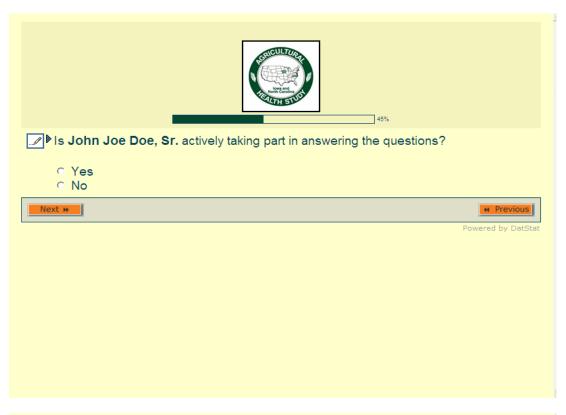

In this survey we will be asking questions about:

- Farming
- General Health
- · Family Medical History

We hope that you will be willing to answer all the questions, but if for some reason you prefer not to answer certain questions, the survey will allow you to do so.