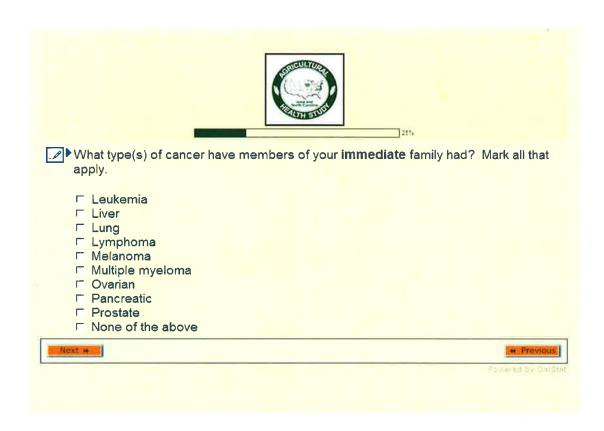

In this survey we will be asking questions about:

- Farming
- General Health
- · Family Medical History

We hope that you will be willing to answer all the questions, but if for some reason you prefer not to answer certain questions, the survey will allow you to do so.