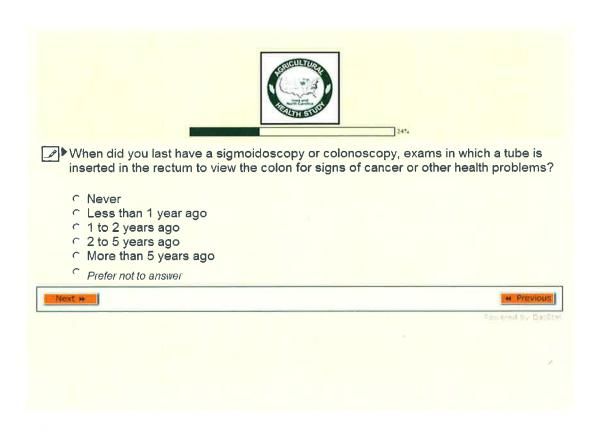

nearest whole number.

After you have completed the entire survey, please remember to click on the 'Submit' button so that we will know you have completed it.



Flowered to DetStat































The next questions are about your use of pesticides including herbicides, insecticides, fungicides, fumigants, or other chemicals used to kill plants, insects, fungi, molds, or rodents. Please do not include the use of antibiotics, sanitizers, antimicrobial soaps or fertilizers.

























































## Question presented to female participants:



#### Question presented to male participants:























































## Question presented to male participants:



#### Question presented to female participants:











## Questions presented to female participants (Women's Reproductive Health):





































End of Women's Reproductive Health section

















|                          | 49%                                     |                |
|--------------------------|-----------------------------------------|----------------|
| Are you currently taking | any prescribed medicines for depression | ?              |
|                          |                                         |                |
| C Yes                    |                                         |                |
| Prefer not to answer     |                                         |                |
| Next s                   |                                         | # Previous     |
|