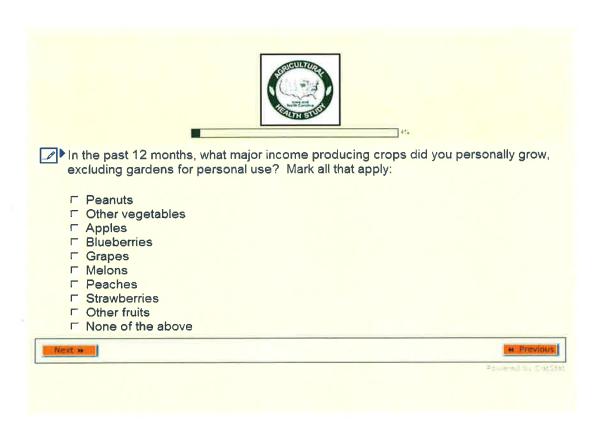

In this survey we will be asking questions about:

- Farming
- General Health
- · Family Medical History

We hope that you will be willing to answer all the questions, but if for some reason you prefer not to answer certain questions, the survey will allow you to do so.