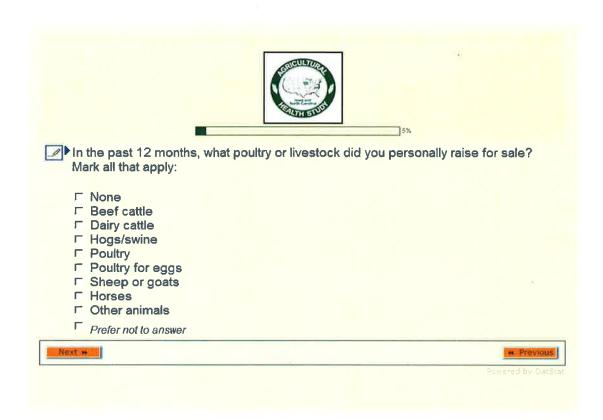

In this survey we will be asking questions about:

- Farming
- General Health
- · Family Medical History

We hope that you will be willing to answer all the questions, but if for some reason you prefer not to answer certain questions, the survey will allow you to do so.