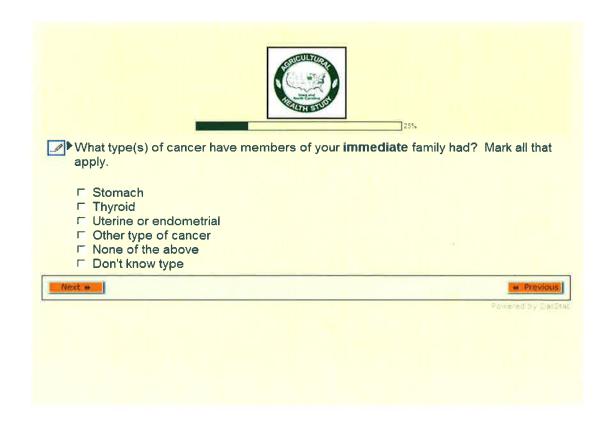

In this survey we will be asking questions about:

- Farming
- General Health
- · Family Medical History

We hope that you will be willing to answer all the questions, but if for some reason you prefer not to answer certain questions, the survey will allow you to do so.