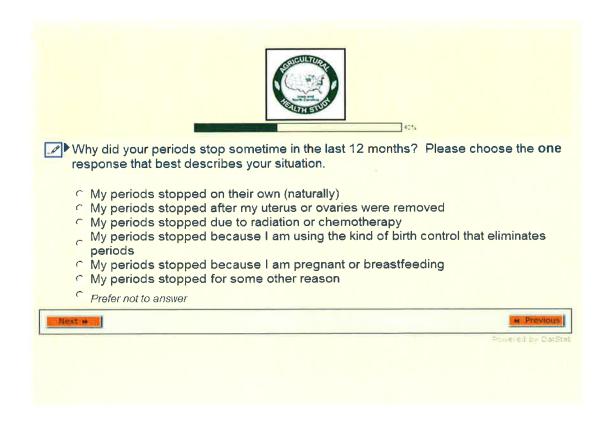

## Questions presented to female participants (Women's Reproductive Health):

End of Women's Reproductive Health section

|                          | 49%                                     |                |
|--------------------------|-----------------------------------------|----------------|
| Are you currently taking | any prescribed medicines for depression | ?              |
|                          |                                         |                |
| C Yes                    |                                         |                |
| Prefer not to answer     |                                         |                |
| Next s                   |                                         | # Previous     |
|                          |                                         | Parent by Cats |
|                          |                                         |                |
|                          |                                         |                |
|                          |                                         |                |
|                          |                                         |                |
|                          |                                         |                |
|                          |                                         |                |
|                          |                                         |                |