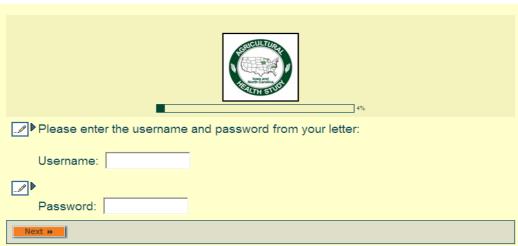

### Welcome to the AHS Health Followup Online Survey!

If you are an AHS participant and received a letter with your log-in information, or if you are responding on behalf of an AHS participant, please continue to the next page.

If you found our site looking for more information from the Agricultural Health Study, please go to www.aghealth.org.

Login
Powered by DatStat

Powered by DatStat

OMB No.: 0925-0406 Expiration Date: 09/30/2016