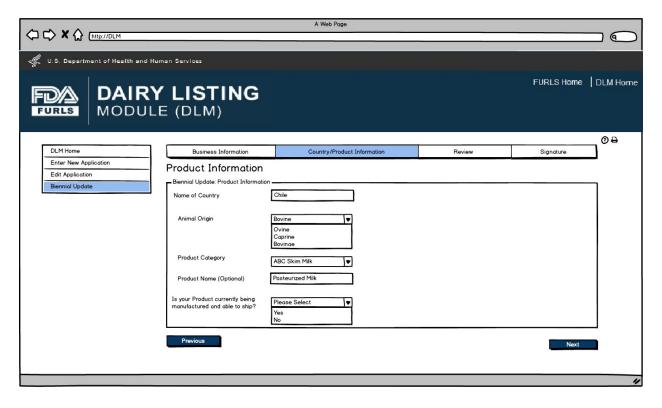

After user clicks Pencil Icon in Figure 5, they can now edit information for the Product selected if needed.

User will see the Product List to confirm the Products entered with their firm.

|                                     |                                                                                                        | A Wei           | b Page           |                       |                        |                |
|-------------------------------------|--------------------------------------------------------------------------------------------------------|-----------------|------------------|-----------------------|------------------------|----------------|
|                                     | NIRY LISTING                                                                                           | ;               |                  |                       | FURLS Home             | OLM Home       |
| DLM Home<br>Enter New Application   | Business Information                                                                                   | Country/Prod    | uct Information  | Review                | Signature              | 0 <del>0</del> |
| Edit Application<br>Biennial Update | Facility Details<br>Facility Details<br>Facility Name: ABC<br>Facility Address : N2915 Elm Road, Luxem | bourg, WI 54217 |                  | □ There are no change | es to this Product Lis | t              |
|                                     | Country                                                                                                | ▲ Animal Origin | Product Category | Product Name          | Action                 |                |
|                                     | Chile                                                                                                  | Bovine          | Modified Milk    | ABC Skim Milk         | 8 ×                    | -              |
|                                     | Chile                                                                                                  | Bovinae         | Modified Milk    | ABC Skim Milk         | ø ×                    | -              |
|                                     | Chile                                                                                                  | Bovine          | Pasteurized Milk | ABC Whole Milk        | 8 ×                    |                |
|                                     | Previous                                                                                               |                 |                  |                       | Next                   |                |