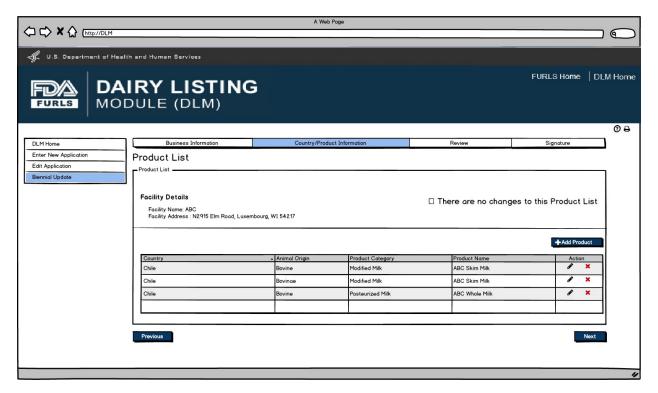

If there are no changes to the product listing, then the user confirms their choice by selecting "There are no changes to this Product List". If user would like to edit product information, they can click on the pencil icon to edit the product.

After user clicks Pencil Icon in Figure 5, they can now edit information for the Product selected if needed.

User will see the Product List to confirm the Products entered with their firm.

|                                     |                                                                                                        | A Wei           | b Page           |                       |                        |                |
|-------------------------------------|--------------------------------------------------------------------------------------------------------|-----------------|------------------|-----------------------|------------------------|----------------|
|                                     | NIRY LISTING                                                                                           | ;               |                  |                       | FURLS Home             | OLM Home       |
| DLM Home<br>Enter New Application   | Business Information                                                                                   | Country/Prod    | uct Information  | Review                | Signature              | 0 <del>0</del> |
| Edit Application<br>Biennial Update | Facility Details<br>Facility Details<br>Facility Name: ABC<br>Facility Address : N2915 Elm Road, Luxem | bourg, WI 54217 |                  | □ There are no change | es to this Product Lis | t              |
|                                     | Country                                                                                                | ▲ Animal Origin | Product Category | Product Name          | Action                 |                |
|                                     | Chile                                                                                                  | Bovine          | Modified Milk    | ABC Skim Milk         | 8 ×                    | -              |
|                                     | Chile                                                                                                  | Bovinae         | Modified Milk    | ABC Skim Milk         | ø ×                    | -              |
|                                     | Chile                                                                                                  | Bovine          | Pasteurized Milk | ABC Whole Milk        | 8 ×                    |                |
|                                     | Previous                                                                                               |                 |                  |                       | Next                   |                |