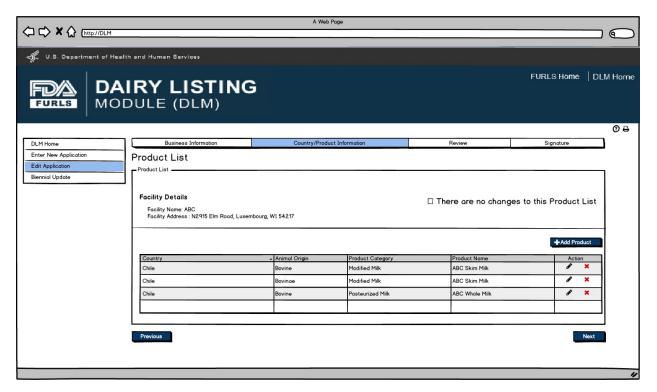

If there are no changes to the product listing, then the user confirms their choice by selecting "There are no changes to this Product List". If user would like to edit product information, they can click on the pencil icon to edit the product.

After user clicks Pencil Icon in Figure 5, they can now edit information for the Product selected if needed.

User will see the Product List to confirm the Products entered with their firm.

|                                     |                                                                                                        | A Wei           | b Page           |                       |                        |                |
|-------------------------------------|--------------------------------------------------------------------------------------------------------|-----------------|------------------|-----------------------|------------------------|----------------|
|                                     | NIRY LISTING                                                                                           | ;               |                  |                       | FURLS Home             | OLM Home       |
| DLM Home<br>Enter New Application   | Business Information                                                                                   | Country/Prod    | uct Information  | Review                | Signature              | 0 <del>0</del> |
| Edit Application<br>Biennial Update | Facility Details<br>Facility Details<br>Facility Name: ABC<br>Facility Address : N2915 Elm Road, Luxem | bourg, WI 54217 |                  | □ There are no change | es to this Product Lis | t              |
|                                     | Country                                                                                                | ▲ Animal Origin | Product Category | Product Name          | Action                 |                |
|                                     | Chile                                                                                                  | Bovine          | Modified Milk    | ABC Skim Milk         | 8 ×                    | -              |
|                                     | Chile                                                                                                  | Bovinae         | Modified Milk    | ABC Skim Milk         | ø ×                    | -              |
|                                     | Chile                                                                                                  | Bovine          | Pasteurized Milk | ABC Whole Milk        | 8 ×                    |                |
|                                     | Previous                                                                                               |                 |                  |                       | Next                   |                |