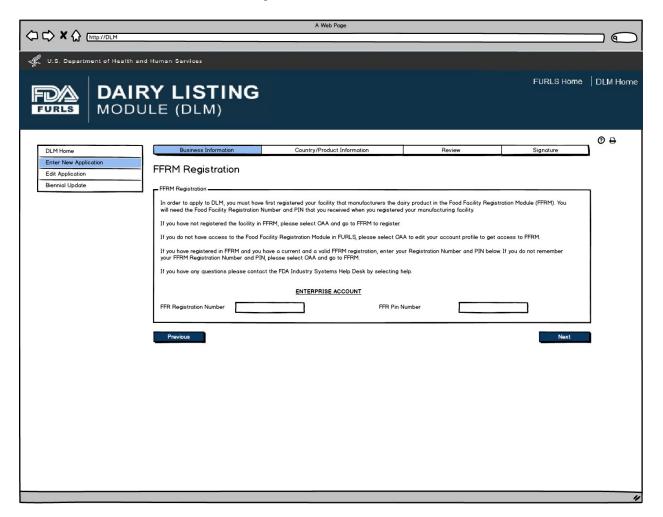

Food Facility Manufacturers: FFRM Enterprise Account Login. Each firm will have a main enterprise account holder with access to the FFR Registration Number and FFR Pin Number.

Food Facility Manufacturers: FFRM Subaccount Login. The FFRM Enterprise Account holder is able to assign subaccounts when more than one person at a firm needs to access DLM. When the subaccount user logs in with their OAA account, the system will recognize the facilities that they have access to.

|                                           |                                 | A Web Page                              |                               |                 |          |
|-------------------------------------------|---------------------------------|-----------------------------------------|-------------------------------|-----------------|----------|
| U.S. Department of Health an-             | d Human Services                |                                         |                               |                 |          |
|                                           | RY LISTING                      |                                         |                               | FURLS Home      | DLM Home |
|                                           |                                 |                                         |                               |                 | 00       |
| DLM Home                                  | Business Information            | Country/Product Information             | Review                        | Signature       |          |
| Enter New Application<br>Edit Application | FFRM Registration               |                                         |                               |                 | 5        |
| Biennial Update                           | - FFRM Registration -           |                                         |                               |                 |          |
|                                           |                                 |                                         |                               |                 | ו ו      |
|                                           | The following facilities are as | sociated with your Subaccount. Please a | select the facility for the D | LM application. |          |
|                                           |                                 | SUBACCOUNT                              |                               |                 |          |
|                                           | Select Facility Name            |                                         | <ul> <li>Address</li> </ul>   | •               |          |
|                                           | ABC                             |                                         | 332 Main Street Hull IA       |                 |          |
|                                           | O ABC                           |                                         | 2701 Main Road Appleton WI    |                 |          |
|                                           | O ABC                           |                                         | N2915 Elm Road AB Luxembou    | rg WI           |          |
|                                           | O ABC                           |                                         | 105 Park Ave. Weyauwega WI    |                 |          |
|                                           |                                 |                                         |                               |                 |          |
|                                           | Previous                        |                                         |                               | Next            | i        |
|                                           |                                 |                                         |                               |                 | "        |