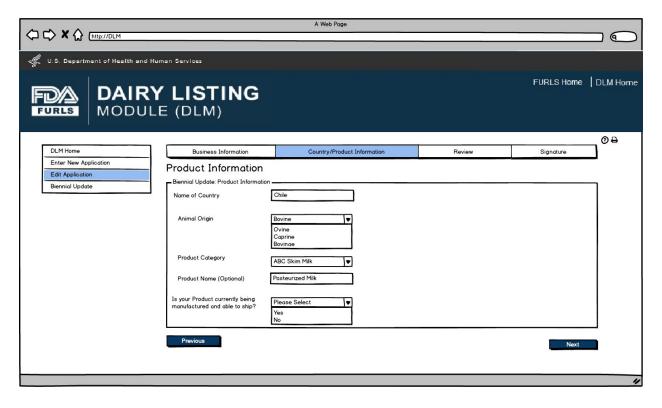

Product Information Screen is based on Country selected in Figure 7. Animal Origin will be a required field for all countries. Labels for China will be "Product Category" and "Product Name". Label for Chile and EU will be "Product".

Questions will be based on country requirements.

- When applying for the China dairy list, users will be prompted "Is this product currently being manufactured and ready to ship?"
- When applying for the Chile or EU dairy list, users will be prompted "Is this product shipping within the next two years?"

|                                                                                                          | A Web Page                   |        |            |                  |
|----------------------------------------------------------------------------------------------------------|------------------------------|--------|------------|------------------|
|                                                                                                          |                              |        |            |                  |
| - U.S. Department of Health and Human Services                                                           |                              |        |            |                  |
| FURLS DAIRY LISTING                                                                                      |                              |        | FURLS Home | DLM Home         |
| DLM Home Business Toformation                                                                            |                              |        |            | 1 <sup>0</sup> ₽ |
| Enter New Application Edit Application Biennial Update Product Information Name of Country Animal Origin | Country/Product Information  | Review | Signature  | ]                |
| Product Category<br>Product Name (Optional)                                                              | Ovine<br>Caprine<br>Bovinae  |        |            |                  |
| Is this product currently being<br>manufactured and ready to ship?                                       | Please Select V<br>Yes<br>No |        |            |                  |
| Previous                                                                                                 |                              |        | . Next     |                  |