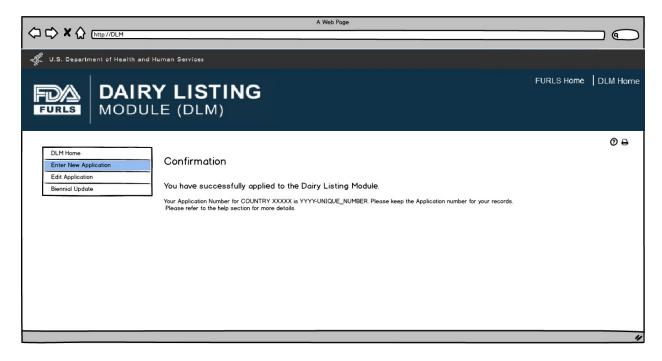

This screen confirms that the application has been successfully submitted along with the Application Number and Country applied to.