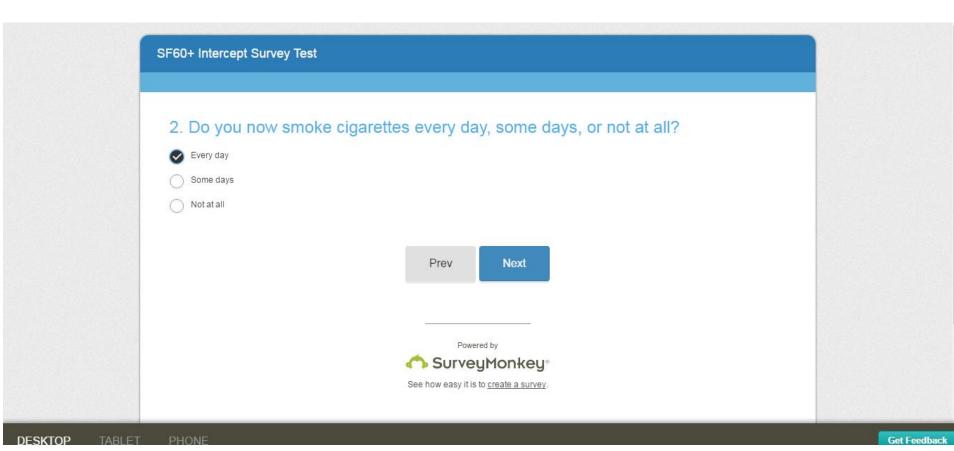

On flowchart and paper intercept survey, this is question 2b.

On flowchart and paper intercept survey, this is question 2b1.

On flowchart and paper intercept survey, this is question 3.

On flowchart and paper intercept survey, this is question 3a.