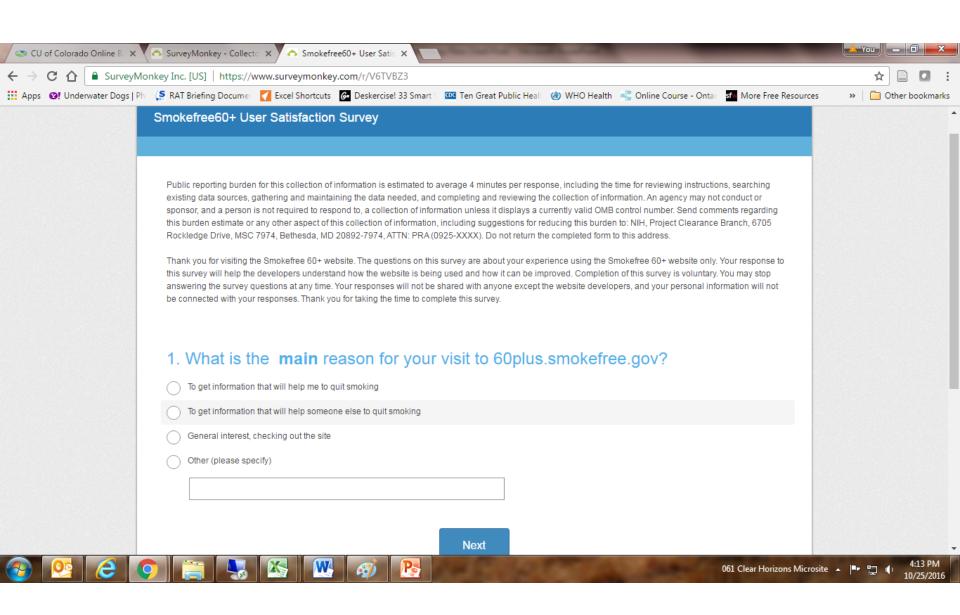

## Smokefree 60+ User Satisfaction Survey Screenshots

Due to skip pattern, the numbers may not line up with the numbers in the flow chart or be in numerical order.

On flowchart and paper intercept survey, this is question 2a.