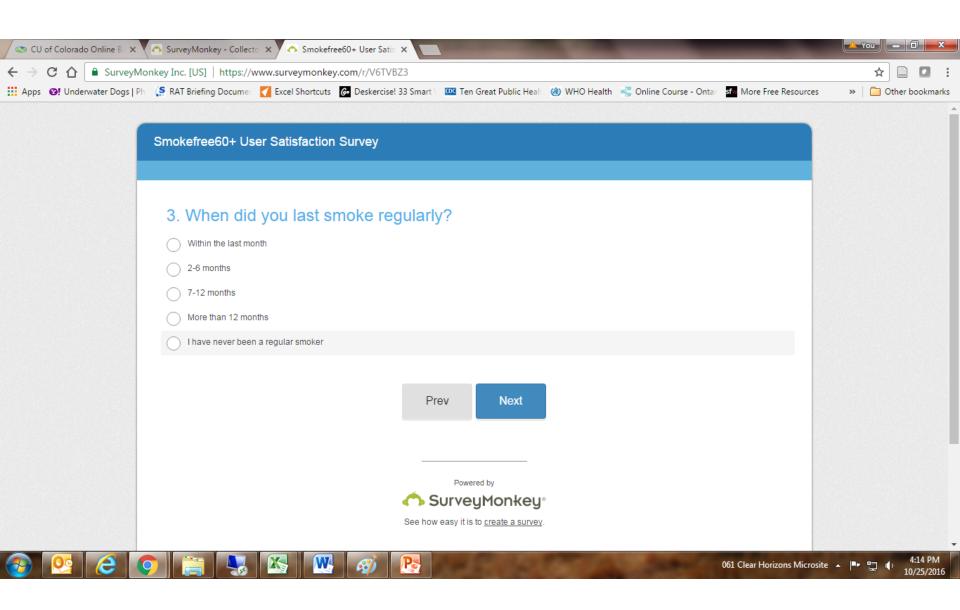

On flowchart and paper intercept survey, this is question 2b.

On flowchart and paper intercept survey, this is question 2b1.

On flowchart and paper intercept survey, this is question 3.

On flowchart and paper intercept survey, this is question 3a.