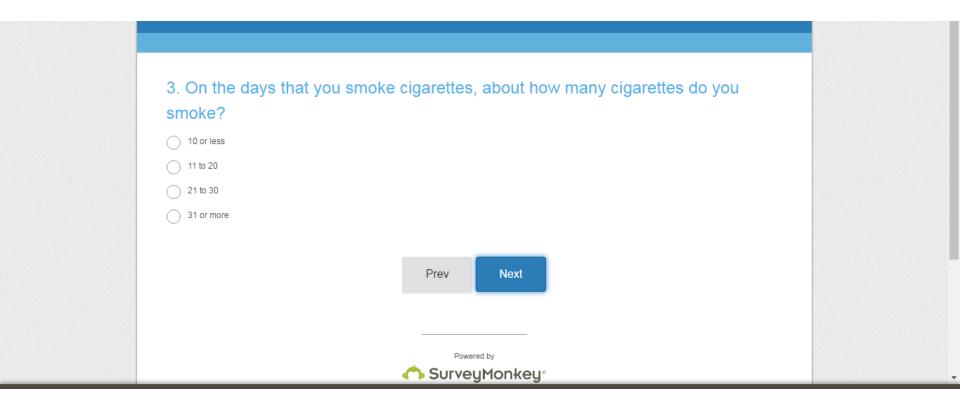

On flowchart and paper intercept survey, this is question 2b.

On flowchart and paper intercept survey, this is question 2b1.

On flowchart and paper intercept survey, this is question 3.

On flowchart and paper intercept survey, this is question 3a.