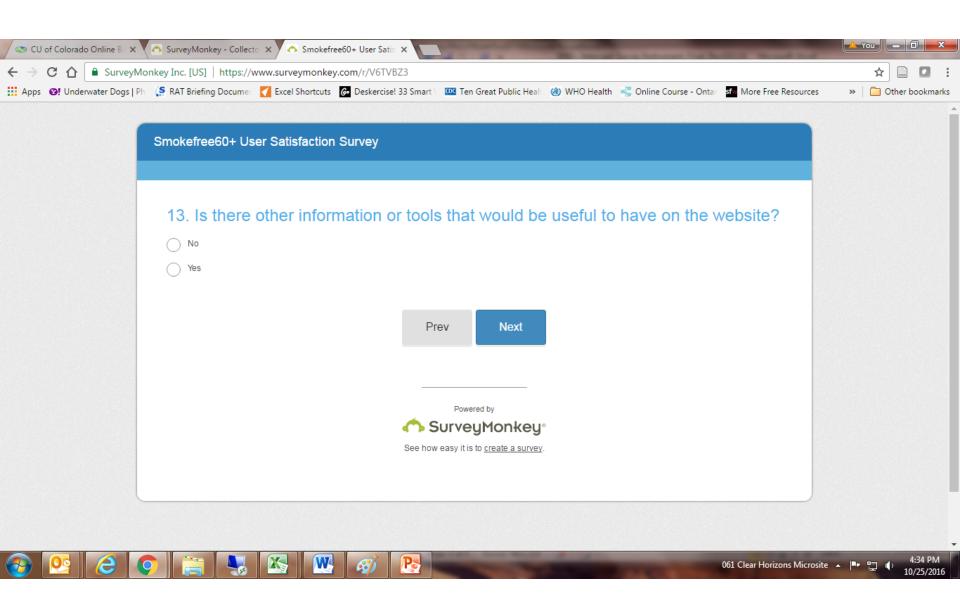

On flowchart and paper intercept survey, this is questions 10 and 11.

On flowchart and paper intercept survey, this is questions 12 through 17.