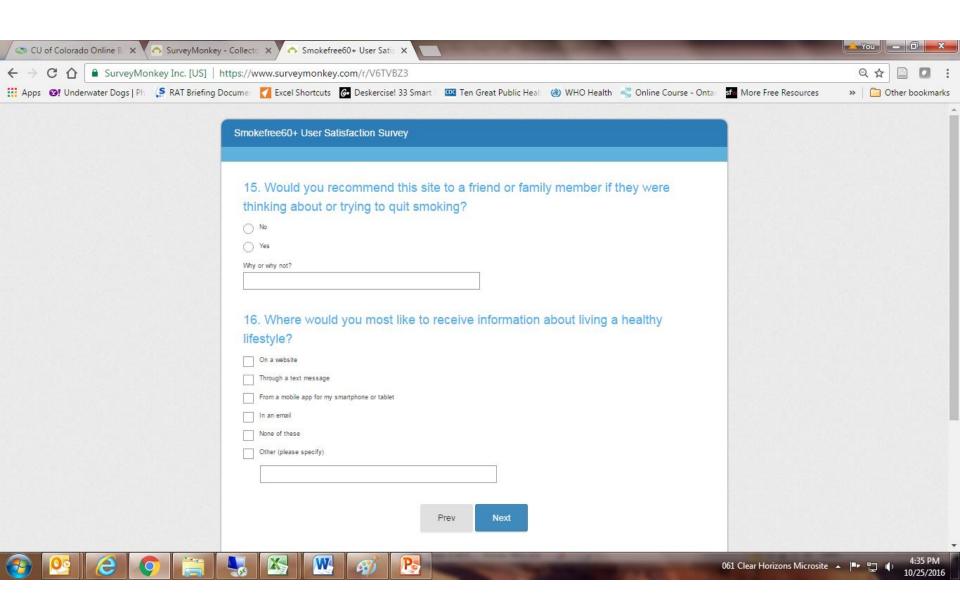

On flowchart and paper intercept survey, this is questions 10 and 11.

On flowchart and paper intercept survey, this is questions 12 through 17.