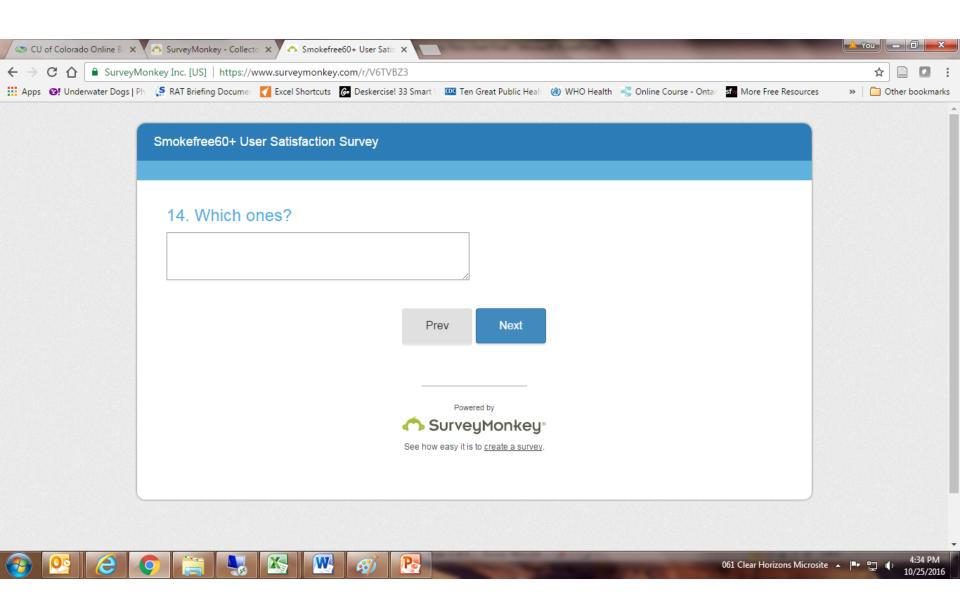

On flowchart and paper intercept survey, this is questions 10 and 11.

On flowchart and paper intercept survey, this is questions 12 through 17.