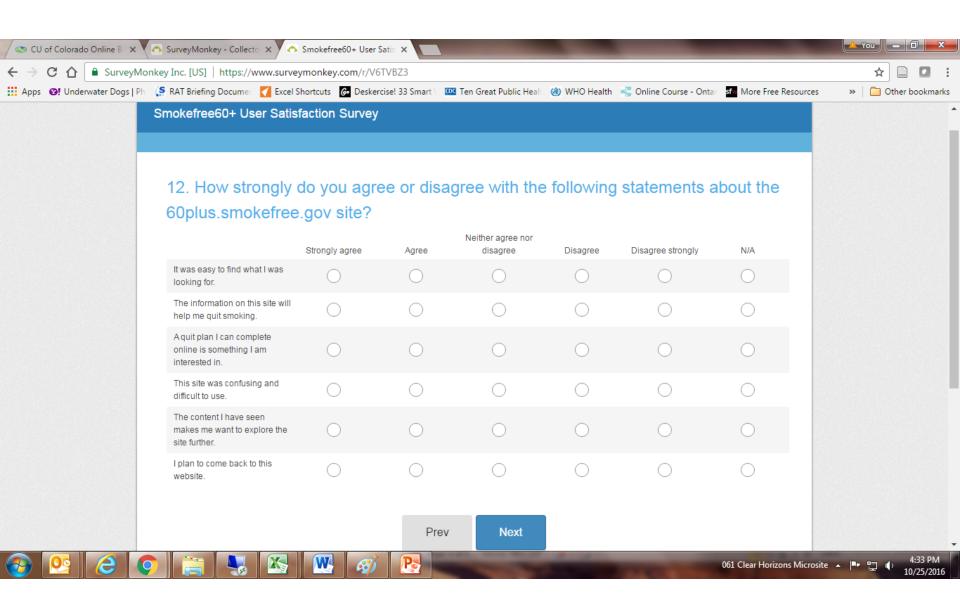

On flowchart and paper intercept survey, this is questions 10 and 11.

On flowchart and paper intercept survey, this is questions 12 through 17.