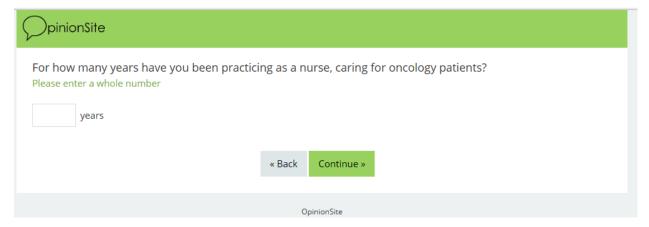

#### Intro





#### S1.



# S2.

| pinionSite                             |        |            |  |
|----------------------------------------|--------|------------|--|
| What type of nurse are you? Select one |        |            |  |
| Nurse Practitioner (NP)                |        |            |  |
| Registered Nurse (RN)                  |        |            |  |
| Other (please specify)                 |        |            |  |
|                                        |        |            |  |
|                                        | « Back | Continue » |  |
|                                        |        |            |  |
|                                        | Opini  | ionSite    |  |

# S3.



# S4.



## S5.



### Invite









## **Terminates**

Terminate #1: This screen is shown when a respondent terminates on a "hard spec". Someone that does not qualify at all.



Terminate #2 (2 screens): These screens are shown at the end when a respondent terminates on a "soft spec". The respondents continues through the survey and is shown this screen after their contact information has been collected. If criteria is loosened, we can contact and include these respondents as possible participants.