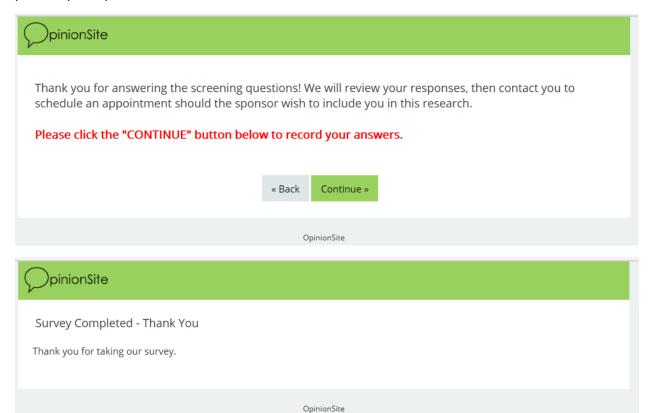

## **Terminates**

Terminate #1: This screen is shown when a respondent terminates on a "hard spec". Someone that does not qualify at all.

Terminate #2 (2 screens): These screens are shown at the end when a respondent terminates on a "soft spec". The respondents continues through the survey and is shown this screen after their contact information has been collected. If criteria is loosened, we can contact and include these respondents as possible participants.