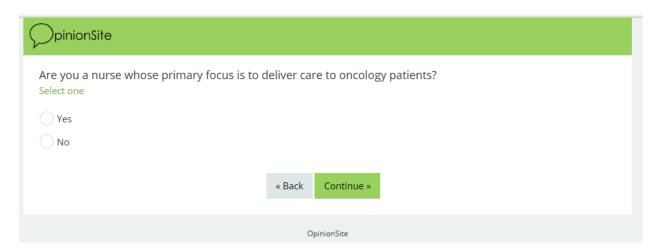

#### Intro





#### S1.



# S2.

| pinionSite                             |        |            |  |
|----------------------------------------|--------|------------|--|
| What type of nurse are you? Select one |        |            |  |
| Nurse Practitioner (NP)                |        |            |  |
| Registered Nurse (RN)                  |        |            |  |
| Other (please specify)                 |        |            |  |
|                                        |        |            |  |
|                                        | « Back | Continue » |  |
|                                        |        |            |  |
|                                        | Opini  | ionSite    |  |

# S3.



# S4.



## S5.



### Invite









## **Terminates**

Terminate #1: This screen is shown when a r