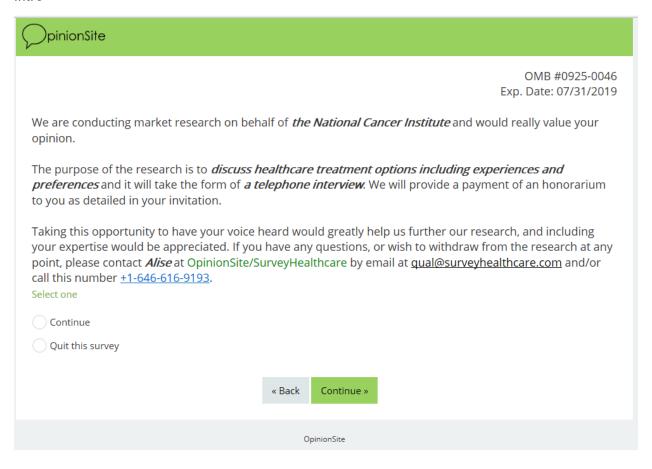

#### Intro





#### S1.



# S2.

| pinionSite                             |        |            |  |
|----------------------------------------|--------|------------|--|
| What type of nurse are you? Select one |        |            |  |
| Nurse Practitioner (NP)                |        |            |  |
| Registered Nurse (RN)                  |        |            |  |
| Other (please specify)                 |        |            |  |
|                                        |        |            |  |
|                                        | « Back | Continue » |  |
|                                        |        |            |  |
|                                        | Opini  | ionSite    |  |

# S3.



# S4.



## S5.



### Invite









## **Terminates**

Terminate #1: This screen is