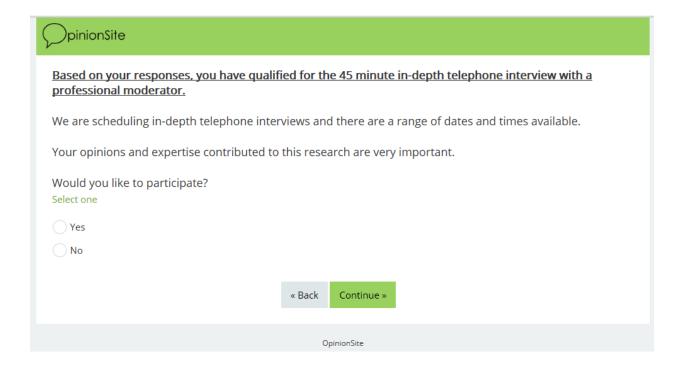

#### Intro





#### S1.



# S2.

| pinionSite                             |        |            |  |
|----------------------------------------|--------|------------|--|
| What type of nurse are you? Select one |        |            |  |
| Nurse Practitioner (NP)                |        |            |  |
| Registered Nurse (RN)                  |        |            |  |
| Other (please specify)                 |        |            |  |
|                                        |        |            |  |
|                                        | « Back | Continue » |  |
|                                        |        |            |  |
|                                        | Opini  | ionSite    |  |

# S3.



# S4.



## S5.



### Invite









## **Terminates**

Terminate #1: This screen is shown when a respondent terminates on a "hard spec". Someone that does not qualify at all.



Terminate #2 (2 screens): These screens are shown at the end when a respondent terminates on a "soft spec". The respondents continues through the survey and is shown this screen after their contact information has been collected. If criteria is loosened, we can contact and include these respondents as possible participants.