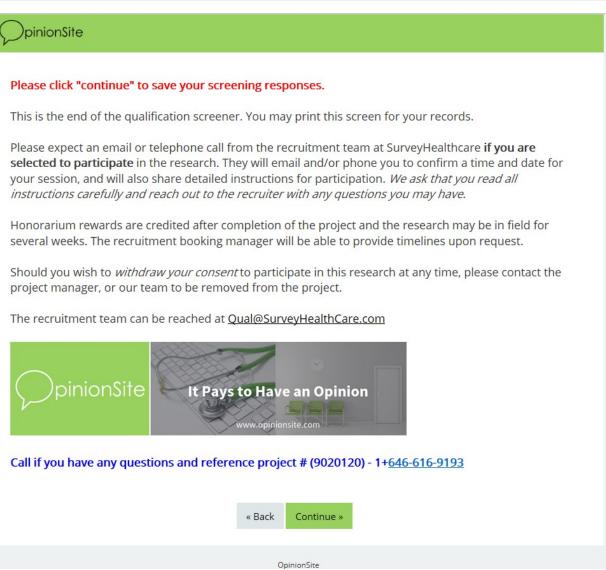

### Invite

## **Terminates**

Terminate #1: This screen is shown when a respondent terminates on a "hard spec". Someone that does not qualify at all.

Terminate #2 (2 screens): These screens are shown at the end when a respondent terminates on a "soft spec". The respondents continues through the survey and is shown this screen after their contact information has been collected. If criteria is loosened, we can contact and include these respondents as possible participants.