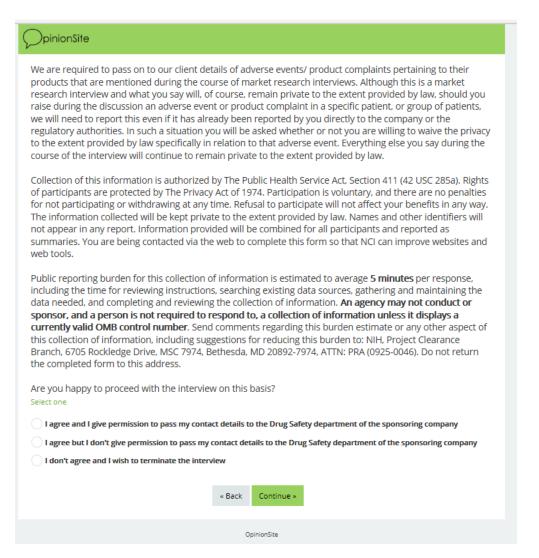

#### Intro





#### S1.



# S2.

| pinionSite                             |        |            |  |
|----------------------------------------|--------|------------|--|
| What type of nurse are you? Select one |        |            |  |
| Nurse Practitioner (NP)                |        |            |  |
| Registered Nurse (RN)                  |        |            |  |
| Other (please specify)                 |        |            |  |
|                                        |        |            |  |
|                                        | « Back | Continue » |  |
|                                        |        |            |  |
|                                        | Opini  | ionSite    |  |

# S3.



# S4.



## S5.



### Invite









## **Terminates**

Terminate #1: This screen is sh