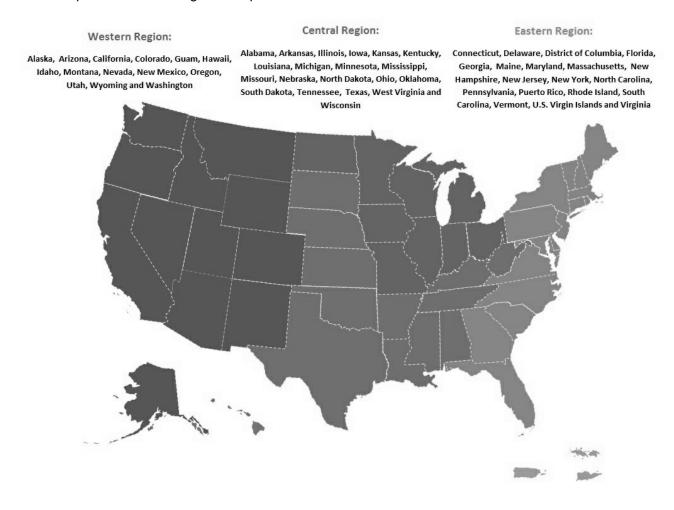

| * | 1. What region is your school in? (see below for map) |
|---|-------------------------------------------------------|
|   | West                                                  |
|   | Central                                               |
|   | East                                                  |