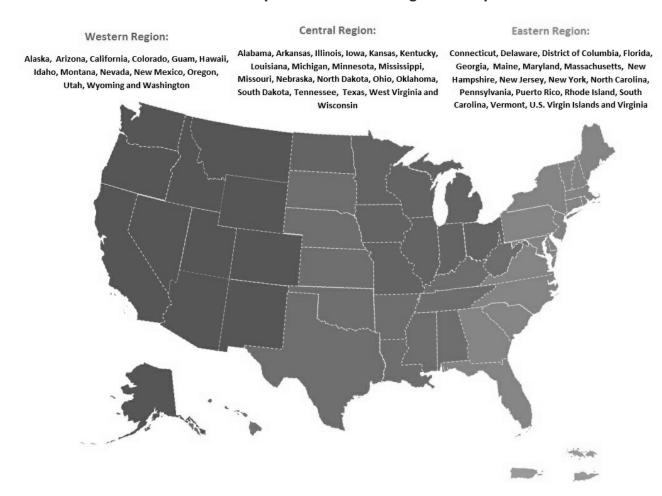

| What region is your Strat school in? (see below for map) |  |  |
|----------------------------------------------------------|--|--|
| West                                                     |  |  |
| Central                                                  |  |  |
| East                                                     |  |  |

### **Peace Corps Recruitment Regional Map**

OMB Control # 0420-0545 Expiration date: \*\*/\*\*/

2017 Strategic Campus Recruiter Training Feedback Survey

Day One: Session Feedback