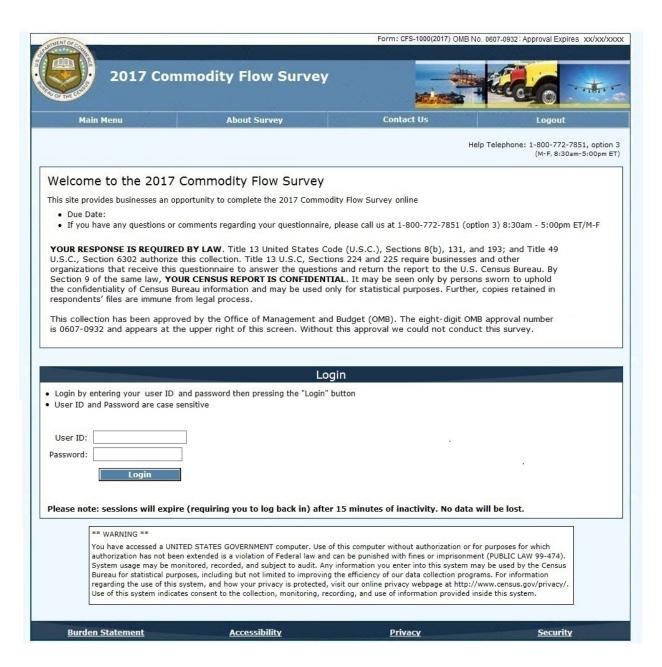

## On-Line Questionnaire Login Screen and Accompanying Links' Screens

Form: CFS-1000(2017) OMB No. 0607-0932: Approval Expires xx/xx/xxxx

## 2017 Commodity Flow Survey

Main Menu About Survey Contact Us

Help Telephone: 1-800-772-7851, option 3 (M-F, 8:30am-5:00pm ET)

## Burden Statement

We estimate this survey will take an average of 2.5 hours to complete, including the time for reviewing instructions, searching existing data sources, gathering and maintaining the data needed, and completing and reviewing the collection of information.