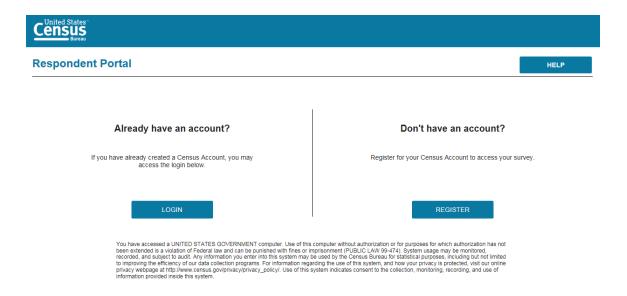

## Census

Your account is intended for your use only. Do not share your account information. Once you have created your account, you will have the option to delegate to others to assist you in reporting.